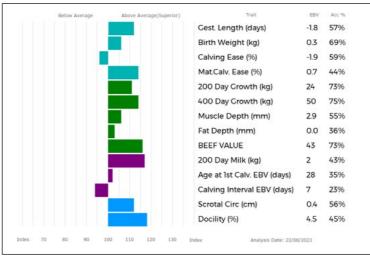

197

344 0

629

677 NO

| Below / | Average | Above Average(Superior) | Trait                       | EBV  | Acc % |
|---------|---------|-------------------------|-----------------------------|------|-------|
|         |         |                         | Gest. Length (days)         | -2.5 | 74%   |
|         |         |                         | Birth Weight (kg)           | 0.3  | 70%   |
|         | 111     |                         | Calving Ease (%)            | -1.4 | 63%   |
|         |         |                         | Mat.Calv. Ease (%)          | 0.4  | 60%   |
|         |         |                         | 200 Day Growth (kg)         | 24   | 79%   |
|         |         |                         | 400 Day Growth (kg)         | 44   | 80%   |
|         |         |                         | Muscle Depth (mm)           | 1.3  | 63%   |
|         |         |                         | Fat Depth (mm)              | 0.0  | 42%   |
|         |         |                         | BEEF VALUE                  | 32   | 78%   |
|         |         |                         | 200 Day Milk (kg)           | 0    | 63%   |
|         |         |                         | Age at 1st Calv. EBV (days) | 37   | 45%   |
|         |         |                         | Calving Interval EBV (days) | 7    | 26%   |
|         |         |                         | Scrotal Circ (cm)           | 0.5  | 64%   |
|         |         |                         | Docility (%)                | 1.3  | 42%   |