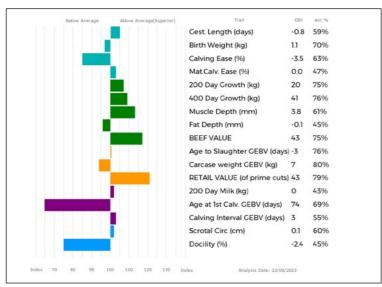

| Scanned  | NO      |
|          |         |

Service Details: Ran with MEADOWRIG SUPERSTUD (RLA21-0384). Scanned 30 days in calf on 04/08/2023.

**MEADOWRIG SPICE** is a lovely quiet heifer out of the impressive **Meadowrig Jamelia**.

#### 57 MEADOWRIG SWIFT

16/04/2021 RLA21-0341

Natural Calf

Myostatin: F94L/F94L

as. HOMEBYRES IVESON LAP13-037 Sire \*HOMEBYRES MACADOO LAP16-1570

qd. HOMEBYRES FREESIA LAP10-082

as. KAPRICO GERMANDER SHJ11-006 Dam

**MEADOWRIG NINA RLA17-0160** 

gd. MEADOWRIG ILANHA RLA13-0066

UK 564413/700341

ggs. HALTCLIFFE UNDERWRITER RP03-003

ggd. HOMEBYRES BEAUTY LAP06-057

ggs. KAPRICO DAVELLE SHJ08-004

ggd. HOMEBYRES DAHLIA LAP08-050

ggs. SYMPA 48-01-006-969

ggd. KAPRICO ERICA SHJ09-005 ggs. FESTIVAL 19-34-079-179

ggd. IRONSTONE CHANTELLE SDS07-066



| Adjusted | Wts(Kg)                         |
|----------|---------------------------------|
| 100      | 156                             |
| 200      | 276                             |
| 300      | 384                             |
| 400      | 474                             |
| 500      | 566                             |
| Scanned  | NO                              |
|          | 100<br>200<br>300<br>400<br>500 |

Service Details: Ran with MEADOWRIG SUPERSTUD (RLA21-0384). Scanned 8 weeks in calf on 06/09/2023.

MEADOWRIG SWIFT is a stylish heifer out of Nina who consistenly produces real quality.



MEADOWRIG SWIFT Lot 57

LOT A Renton & HSB Redden Partners

## 58 MEADOWRIG SPARKLE

09/05/2021 RLA21-0352

Natural Calf

gs. HOMEBYRES IVESON LAP13-037

\*HOMEBYRES MACADOO LAP16-1570