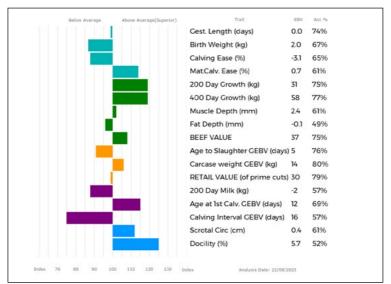

ggs. JOCKEY 19-94-006-256 ggd. RONICK LYRIC DY95-078

Adjusted

100

200

300 400

500

Scanned

Wts(Kg)

197

344 0

629

677 NO

| Below / | Average | Above Average(Superior) | Trait                       | EBV  | Acc % |
|---------|---------|-------------------------|-----------------------------|------|-------|
|         |         |                         | Gest. Length (days)         | -2.5 | 74%   |
|         |         |                         | Birth Weight (kg)           | 0.3  | 70%   |
|         | 111     |                         | Calving Ease (%)            | -1.4 | 63%   |
|         |         |                         | Mat.Calv. Ease (%)          | 0.4  | 60%   |
|         |         |                         | 200 Day Growth (kg)         | 24   | 79%   |
|         |         |                         | 400 Day Growth (kg)         | 44   | 80%   |
|         |         |                         | Muscle Depth (mm)           | 1.3  | 63%   |
|         |         |                         | Fat Depth (mm)              | 0.0  | 42%   |
|         |         |                         | BEEF VALUE                  | 32   | 78%   |
|         |         |                         | 200 Day Milk (kg)           | 0    | 63%   |
|         |         |                         | Age at 1st Calv. EBV (days) | 37   | 45%   |
|         |         |                         | Calving Interval EBV (days) | 7    | 26%   |
|         |         |                         | Scrotal Circ (cm)           | 0.5  | 64%   |
|         |         |                         | Docility (%)                | 1.3  | 42%   |