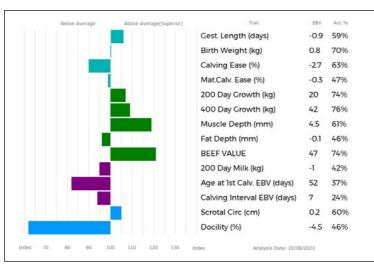

#### 24 SARKLEY ELLACOMB

Sire

Dam

11/06/2009 PBO09-085 UK 700643/601004

Bred by E H Pennie & Son, Gwern Yr Ychain, Llandyssil, Montgomery, Powys, SY15 6HS Got by Al Natural Calf

Age at 1st Calv. EBV (days)

Calving Interval EBV (days)

Scrotal Circ (cm)

Docility (%)

11

3

Analysis Date: 22/08/2023

0.0 68%

-0.2 51%

39%

gs. CLOUGHHEAD JURASSIC HCX94-131

qd. SARKLEY ONEYCOMB PBO98-258

\*SAUNDERS STALLONE WFQ01-040

gs. JOCKEY 19-94-006-256

SARKLEY SONEYCOMB PBO01-124

gd. SARKLEY NADIA PBO97-002

ggd. GLORIEUSE 23-91-059-999

ggs. BROADMEADOWS CANNON CAVC-031

ggs. HEROS 36-92-005-318

ggd. SARKLEY HILARY PBO92-028

ggs. GOURMAND 19-91-003-932

aad. COQUINE 19-87-003-797 ggs. UPLANDS BATMAN HLB-367

ggd. SARKLEY HONEYCOMB PBO92-018

| Adjusted | Wts(Kg) |
|----------|---------|
| 100      | 0       |
| 200      | 0       |
| 300      | 0       |
| 400      | 450     |
| 500      | 555     |
| Scanned  | NO      |