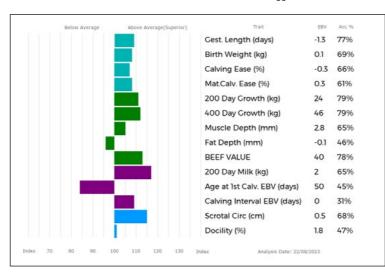

#### 24 SARKLEY ELLACOMB

Sire

Dam

11/06/2009 PBO09-085 UK 700643/601004

Bred by E H Pennie & Son, Gwern Yr Ychain, Llandyssil, Montgomery, Powys, SY15 6HS Got by Al Natural Calf

Age at 1st Calv. EBV (days)

Calving Interval EBV (days)

Scrotal Circ (cm)

Docility (%)

11

3

Analysis Date: 22/08/2023

0.0 68%

-0.2 51%

39%

gs. CLOUGHHEAD JURASSIC HCX94-131

qd. SARKLEY ONEYCOMB PBO98-258

\*SAUNDERS STALLONE WFQ01-040

gs. JOCKEY 19-94-006-256

SARKLEY SONEYCOMB PBO01-124

gd. SARKLEY NADIA PBO97-002

ggd. GLORIEUSE 23-91-059-999

ggs. BROADMEADOWS CANNON CAVC-031

ggs. HEROS 36-92-005-318

ggd. SARKLEY HILARY PBO92-028

ggs. GOURMAND 19-91-003-932

aad. COQUINE 19-87-003-797 ggs. UPLANDS BATMAN HLB-367

ggd. SARKLEY HONEYCOMB PBO92-018

| Adjusted | Wts(Kg) |
|----------|---------|
| 100      | 0       |
| 200      | 0       |
| 300      | 0       |
| 400      | 450     |
| 500      | 555     |
| Scanned  | NO      |