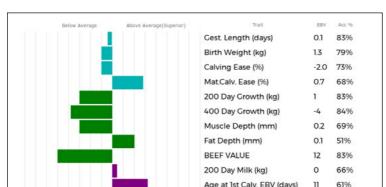

#### 24 SARKLEY ELLACOMB

Sire

Dam

11/06/2009 PBO09-085 UK 700643/601004

Bred by E H Pennie & Son, Gwern Yr Ychain, Llandyssil, Montgomery, Powys, SY15 6HS Got by Al Natural Calf

Age at 1st Calv. EBV (days)

Calving Interval EBV (days)

Scrotal Circ (cm)

Docility (%)

11

3

Analysis Date: 22/08/2023

0.0 68%

-0.2 51%

39%

gs. CLOUGHHEAD JURASSIC HCX94-131

qd. SARKLEY ONEYCOMB PBO98-258

\*SAUNDERS STALLONE WFQ01-040

gs. JOCKEY 19-94-006-256

SARKLEY SONEYCOMB PBO01-124

gd. SARKLEY NADIA PBO97-002

ggd. GLORIEUSE 23-91-059-999