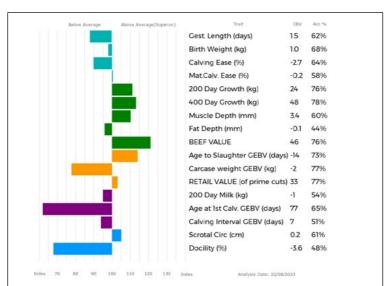

#### 24 SARKLEY ELLACOMB

Sire

Dam

11/06/2009 PBO09-085 UK 700643/601004

Bred by E H Pennie & Son, Gwern Yr Ychain, Llandyssil, Montgomery, Powys, SY15 6HS Got by Al Natural Calf

Age at 1st Calv. EBV (days)

Calving Interval EBV (days)

Scrotal Circ (cm)

Docility (%)

11

3

Analysis Date: 22/08/2023

0.0 68%

-0.2 51%

39%

gs. CLOUGHHEAD JURASSIC HCX94-131

qd. SARKLEY ONEYCOMB PBO98-258

\*SAUNDERS STALLONE WFQ01-040

gs. JOCKEY 19-94-006-256

SARKLEY SONEYCOMB PBO01-124

gd. SARKLEY NADIA PBO97-002

ggd. GLORIEUSE 23-91-059-999

ggs. BROADMEADOWS CANNON CAVC-031

ggs. HEROS 36-92-005-318

ggd. SARKLEY HILARY PBO92-028

ggs. GOURMAND 19-91-003-932

aad. COQUINE 19-87-003-797 ggs. UPLANDS BATMAN HLB-367

ggd. SARKLEY HONEYCOMB PBO92-018

| Adjusted | Wts(Kg) |
|----------|---------|
| 100      | 0       |
| 200      | 0       |
| 300      | 0       |
| 400      | 450     |
| 500      | 555     |
| Scanned  | NO      |