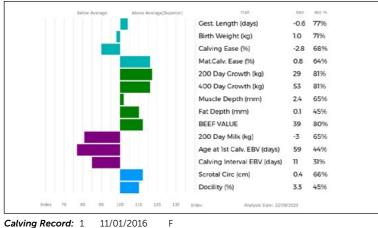

Service Details: Available at time of sale

Calving Record: 1 04/10/2014

2 14/09/2015 Μ 3 26/10/2016 М 4 29/09/2017 Μ 5 17/03/2019 Μ

6 05/05/2020 7 29/04/2021 M

11/12/2022 M At Foot

Her Bull Calf at foot