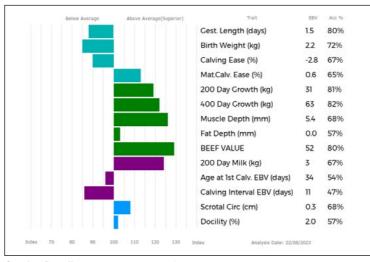

#### 24 SARKLEY ELLACOMB

Sire

Dam

11/06/2009 PBO09-085 UK 700643/601004

Bred by E H Pennie & Son, Gwern Yr Ychain, Llandyssil, Montgomery, Powys, SY15 6HS Got by Al Natural Calf

Age at 1st Calv. EBV (days)

Calving Interval EBV (days)

Scrotal Circ (cm)

Docility (%)

11

3

Analysis Date: 22/08/2023

0.0 68%

-0.2 51%

39%

gs. CLOUGHHEAD JURASSIC HCX94-131

qd. SARKLEY ONEYCOMB PBO98-258

\*SAUNDERS STALLONE WFQ01-040

gs. JOCKEY 19-94-006-256

SARKLEY SONEYCOMB PBO01-124

gd. SARKLEY NADIA PBO97-002

ggd. GLORIEUSE 23-91-059-999

ggs. BROADMEADOWS CANNON CAVC-031

ggs. HEROS 36-92-005-318

ggd. SARKLEY HILARY PBO92-028

ggs. GOURMAND 19-91-003-932

aad. COQUINE 19-87-003-797 ggs. UPLANDS BATMAN HLB-367

ggd. SARKLEY HONEYCOMB PBO92-018

| Adjusted | Wts(Kg) |
|----------|---------|
| 100      | 0       |
| 200      | 0       |
| 300      | 0       |
| 400      | 450     |
| 500      | 555     |
| Scanned  | NO      |