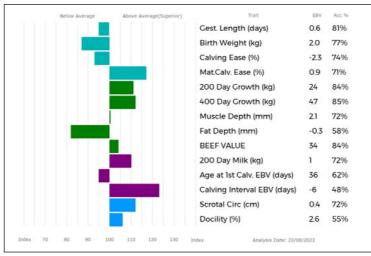

#### 24 SARKLEY ELLACOMB

Sire

Dam

11/06/2009 PBO09-085 UK 700643/601004

Bred by E H Pennie & Son, Gwern Yr Ychain, Llandyssil, Montgomery, Powys, SY15 6HS Got by Al Natural Calf

Age at 1st Calv. EBV (days)

Calving Interval EBV (days)

Scrotal Circ (cm)

Docility (%)

11

3

Analysis Date: 22/08/2023

0.0 68%

-0.2 51%

39%

gs. CLOUGHHEAD JURASSIC HCX94-131

qd. SARKLEY ONEYCOMB PBO98-258

\*SAUNDERS STALLONE WFQ01-040

gs. JOCKEY 19-94-006-256

SARKLEY SONEYCOMB PBO01-124

gd. SARKLEY NADIA PBO97-002

ggd. GLORIEUSE 23-91-059-999

ggs. BROADMEADOWS CANNON CAVC-031

ggs. HEROS 36-92-005-318

ggd. SARKLEY HILARY PBO92-028

ggs. GOURMAND 19-91-003-932

aad. COQUINE 19-87-003-797 ggs. UPLANDS BATMAN HLB-367

ggd. SARKLEY HONEYCOMB PBO92-018

| Adjusted | Wts(Kg) |
|----------|---------|
| 100      | 0       |
| 200      | 0       |
| 300      | 0       |
| 400      | 450     |
| 500      | 555     |
| Scanned  | NO      |