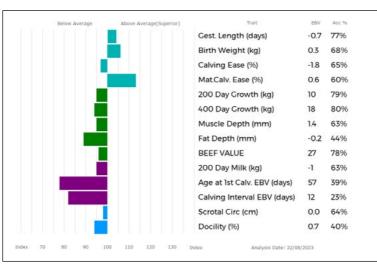

## 38 MEADOWRIG JAMELIA

24/04/2014 RLA14-0077

Natural Calf

gs. CELESTIN 19-32-909-846

Sire \*FESTIVAL 19-34-079-179

gd. BECASSINE 19-32-638-578

gs. NEBO VIKING TFQ04-010

IRONSTONE DELIA SDS08-114

gd. TWEEDSIDE ULRIKA MOT03-002

UK 564413/200077

ggs. OBJAT 19-30-299-413

ggd. VOYELLE 19-32-179-624

ggs. NECTAR 19-97-013-151

ggd. PALOMA 19-30-547-577

ggs. NENUPHAR 87-97-011-143

ggd. NEBO ROBERTA TFQ00-002

ggs. JOCKEY 19-94-006-256 ggd. RONICK LYRIC DY95-078

Adjusted

100

200

300 400

500

Scanned

Wts(Kg)

197

344 0

629

677 NO

| Below / | Average | Above Average(Superior) | Trait                       | EBV  | Acc % |
|---------|---------|-------------------------|-----------------------------|------|-------|
|         |         |                         | Gest. Length (days)         | -2.5 | 74%   |
|         |         |                         | Birth Weight (kg)           | 0.3  | 70%   |
|         | 111     |                         | Calving Ease (%)            | -1.4 | 63%   |
|         |         |                         | Mat.Calv. Ease (%)          | 0.4  | 60%   |
|         |         |                         | 200 Day Growth (kg)         | 24   | 79%   |
|         |         |                         | 400 Day Growth (kg)         | 44   | 80%   |
|         |         |                         | Muscle Depth (mm)           | 1.3  | 63%   |
|         |         |                         | Fat Depth (mm)              | 0.0  | 42%   |
|         |         |                         | BEEF VALUE                  | 32   | 78%   |
|         |         |                         | 200 Day Milk (kg)           | 0    | 63%   |
|         |         |                         | Age at 1st Calv. EBV (days) | 37   | 45%   |
|         |         |                         | Calving Interval EBV (days) | 7    | 26%   |
|         |         |                         | Scrotal Circ (cm)           | 0.5  | 64%   |
|         |         |                         | Docility (%)                | 1.3  | 42%   |

**MEADOWRIG JAMELIA** is a very powerful **Festival** daughter who is breeding consistent quality in the herd as can be seen by her daughters (Lot 56 & Lot 68) in the sale. Her 2022 daughter **Meadowrig Tara** by **Goldies Parliament** is a powerful heifer who will make a wonderful cow and is a firm favourite at home. Her current bull calf at foot **Meadowrig Ultrasound** by the 24 000gns **Ronick Roulette** is a super prospect making this a great opportunity to purchase top drawer genetics.