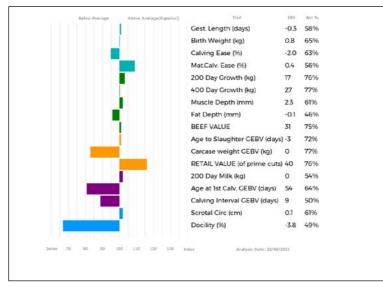

#### 24 SARKLEY ELLACOMB

Sire

Dam

11/06/2009 PBO09-085 UK 700643/601004

Bred by E H Pennie & Son, Gwern Yr Ychain, Llandyssil, Montgomery, Powys, SY15 6HS Got by Al Natural Calf

Age at 1st Calv. EBV (days)

Calving Interval EBV (days)

Scrotal Circ (cm)

Docility (%)

11

3

Analysis Date: 22/08/2023

0.0 68%

-0.2 51%

39%

gs. CLOUGHHEAD JURASSIC HCX94-131

qd. SARKLEY ONEYCOMB PBO98-258

\*SAUNDERS STALLONE WFQ01-040

gs. JOCKEY 19-94-006-256

SARKLEY SONEYCOMB PBO01-124

gd. SARKLEY NADIA PBO97-002

ggd. GLORIEUSE 23-91-059-999