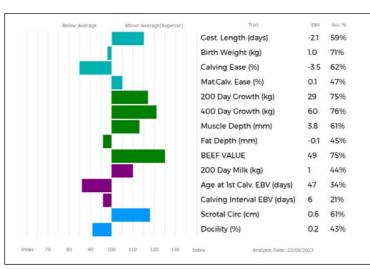

197

344 0

629

677 NO

| Below / | Average | Above Average(Superior) | Trait                       | EBV  | Acc % |
|---------|---------|-------------------------|-----------------------------|------|-------|
|         |         |                         | Gest. Length (days)         | -2.5 | 74%   |
|         |         |                         | Birth Weight (kg)           | 0.3  | 70%   |
|         | 111     |                         | Calving Ease (%)            | -1.4 | 63%   |
|         |         |                         | Mat.Calv. Ease (%)          | 0.4  | 60%   |
|         |         |                         | 200 Day Growth (kg)         | 24   | 79%   |
|         |         |                         | 400 Day Growth (kg)         | 44   | 80%   |
|         |         |                         | Muscle Depth (mm)           | 1.3  | 63%   |
|         |         |                         | Fat Depth (mm)              | 0.0  | 42%   |
|         |         |                         | BEEF VALUE                  | 32   | 78%   |
|         |         |                         | 200 Day Milk (kg)           | 0    | 63%   |
|         |         |                         | Age at 1st Calv. EBV (days) | 37   | 45%   |
|         |         |                         | Calving Interval EBV (days) | 7    | 26%   |
|         |         |                         | Scrotal Circ (cm)           | 0.5  | 64%   |
|         |         |                         | Docility (%)                | 1.3  | 42%   |