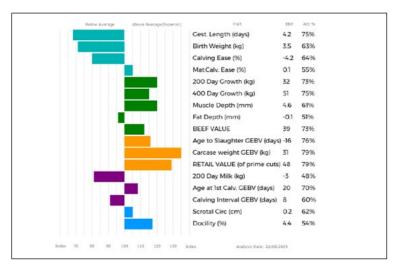

197

344 0

629

677 NO

| Below / | Average | Above Average(Superior) | Trait                       | EBV  | Acc % |
|---------|---------|-------------------------|-----------------------------|------|-------|
|         |         |                         | Gest. Length (days)         | -2.5 | 74%   |
|         |         |                         | Birth Weight (kg)           | 0.3  | 70%   |
|         | 111     |                         | Calving Ease (%)            | -1.4 | 63%   |
|         |         |                         | Mat.Calv. Ease (%)          | 0.4  | 60%   |
|         |         |                         | 200 Day Growth (kg)         | 24   | 79%   |
|         |         |                         | 400 Day Growth (kg)         | 44   | 80%   |
|         |         |                         | Muscle Depth (mm)           | 1.3  | 63%   |
|         |         |                         | Fat Depth (mm)              | 0.0  | 42%   |
|         |         |                         | BEEF VALUE                  | 32   | 78%   |
|         |         |                         | 200 Day Milk (kg)           | 0    | 63%   |
|         |         |                         | Age at 1st Calv. EBV (days) | 37   | 45%   |
|         |         |                         | Calving Interval EBV (days) | 7    | 26%   |
|         |         |                         | Scrotal Circ (cm)           | 0.5  | 64%   |
|         |         |                         | Docility (%)                | 1.3  | 42%   |