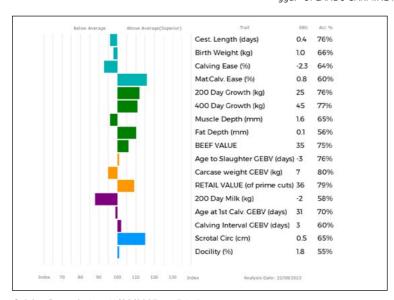

#### 24 SARKLEY ELLACOMB

Sire

Dam

11/06/2009 PBO09-085 UK 700643/601004

Bred by E H Pennie & Son, Gwern Yr Ychain, Llandyssil, Montgomery, Powys, SY15 6HS Got by Al Natural Calf

Age at 1st Calv. EBV (days)

Calving Interval EBV (days)

Scrotal Circ (cm)

Docility (%)

11

3

Analysis Date: 22/08/2023

0.0 68%

-0.2 51%

39%

gs. CLOUGHHEAD JURASSIC HCX94-131

qd. SARKLEY ONEYCOMB PBO98-258

\*SAUNDERS STALLONE WFQ01-040

gs. JOCKEY 19-94-006-256

SARKLEY SONEYCOMB PBO01-124

gd. SARKLEY NADIA PBO97-002

ggd. GLORIEUSE 23-91-059-999

ggs. BROADMEADOWS CANNON CAVC-031

ggs. HEROS 36-92-005-318

ggd. SARKLEY HILARY PBO92-028

ggs. GOURMAND 19-91-003-932

aad. COQUINE 19-87-003-797 ggs. UPLANDS BATMAN HLB-367

ggd. SARKLEY HONEYCOMB PBO92-018

| Adjusted | Wts(Kg) |
|----------|---------|
| 100      | 0       |
| 200      | 0       |
| 300      | 0       |
| 400      | 450     |
| 500      | 555     |
| Scanned  | NO      |