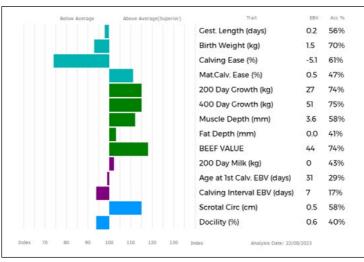

#### 24 SARKLEY ELLACOMB

Sire

Dam

11/06/2009 PBO09-085 UK 700643/601004

Bred by E H Pennie & Son, Gwern Yr Ychain, Llandyssil, Montgomery, Powys, SY15 6HS Got by Al Natural Calf

Age at 1st Calv. EBV (days)

Calving Interval EBV (days)

Scrotal Circ (cm)

Docility (%)

11

3

Analysis Date: 22/08/2023

0.0 68%

-0.2 51%

39%

gs. CLOUGHHEAD JURASSIC HCX94-131

qd. SARKLEY ONEYCOMB PBO98-258

\*SAUNDERS STALLONE WFQ01-040

gs. JOCKEY 19-94-006-256

SARKLEY SONEYCOMB PBO01-124

gd. SARKLEY NADIA PBO97-002

ggd. GLORIEUSE 23-91-059-999

ggs. BROADMEADOWS CANNON CAVC-031

ggs. HEROS 36-92-005-318

ggd. SARKLEY HILARY PBO92-028

ggs. GOURMAND 19-91-003-932

aad. COQUINE 19-87-003-797 ggs. UPLANDS BATMAN HLB-367

ggd. SARKLEY HONEYCOMB PBO92-018

| Adjusted | Wts(Kg) |
|----------|---------|
| 100      | 0       |
| 200      | 0       |
| 300      | 0       |
| 400      | 450     |
| 500      | 555     |
| Scanned  | NO      |