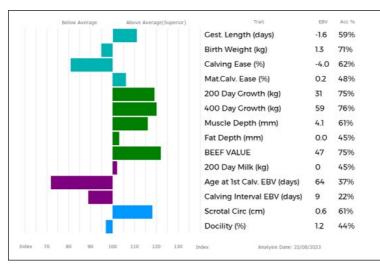

#### 24 SARKLEY ELLACOMB

Sire

Dam

11/06/2009 PBO09-085 UK 700643/601004

Bred by E H Pennie & Son, Gwern Yr Ychain, Llandyssil, Montgomery, Powys, SY15 6HS Got by Al Natural Calf

Age at 1st Calv. EBV (days)

Calving Interval EBV (days)

Scrotal Circ (cm)

Docility (%)

11

3

Analysis Date: 22/08/2023

0.0 68%

-0.2 51%

39%

gs. CLOUGHHEAD JURASSIC HCX94-131

qd. SARKLEY ONEYCOMB PBO98-258

\*SAUNDERS STALLONE WFQ01-040

gs. JOCKEY 19-94-006-256

SARKLEY SONEYCOMB PBO01-124

gd. SARKLEY NADIA PBO97-002

ggd. GLORIEUSE 23-91-059-999

ggs. BROADMEADOWS CANNON CAVC-031

ggs. HEROS 36-92-005-318

ggd. SARKLEY HILARY PBO92-028

ggs. GOURMAND 19-91-003-932

aad. COQUINE 19-87-003-797 ggs. UPLANDS BATMAN HLB-367

ggd. SARKLEY HONEYCOMB PBO92-018

| Adjusted | Wts(Kg) |
|----------|---------|
| 100      | 0       |
| 200      | 0       |
| 300      | 0       |
| 400      | 450     |
| 500      | 555     |
| Scanned  | NO      |

SARKLEY ELLACOMB has bred consistently for the herd and sells with a lovely Ronick Roulette bull calf at foot.