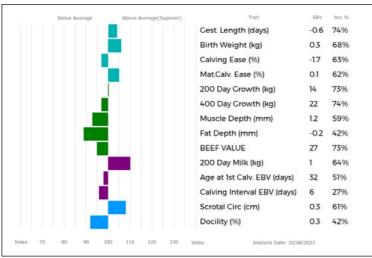

## 38 MEADOWRIG JAMELIA

24/04/2014 RLA14-0077

Natural Calf

gs. CELESTIN 19-32-909-846

Sire \*FESTIVAL 19-34-079-179

gd. BECASSINE 19-32-638-578

gs. NEBO VIKING TFQ04-010

IRONSTONE DELIA SDS08-114

gd. TWEEDSIDE ULRIKA MOT03-002

UK 564413/200077

ggs. OBJAT 19-30-299-413

ggd. VOYELLE 19-32-179-624

ggs. NECTAR 19-97-013-151

ggd. PALOMA 19-30-547-577

ggs. NENUPHAR 87-97-011-143

ggd. NEBO ROBERTA TFQ00-002

ggs. JOCKEY 19-94-006-256 ggd. RONICK LYRIC DY95-078

Adjusted

100

200

300 400

500

Scanned

Wts(Kg)

197

344 0

629

677 NO

| Below / | Average | Above Average(Superior) | Trait                       | EBV  | Acc % |
|---------|---------|-------------------------|-----------------------------|------|-------|
|         |         |                         | Gest. Length (days)         | -2.5 | 74%   |
|         |         |                         | Birth Weight (kg)           | 0.3  | 70%   |
|         | 111     |                         | Calving Ease (%)            | -1.4 | 63%   |
|         |         |                         | Mat.Calv. Ease (%)          | 0.4  | 60%   |
|         |         |                         | 200 Day Growth (kg)         | 24   | 79%   |
|         |         |                         | 400 Day Growth (kg)         | 44   | 80%   |
|         |         |                         | Muscle Depth (mm)           | 1.3  | 63%   |
|         |         |                         | Fat Depth (mm)              | 0.0  | 42%   |
|         |         |                         | BEEF VALUE                  | 32   | 78%   |
|         |         |                         | 200 Day Milk (kg)           | 0    | 63%   |
|         |         |                         | Age at 1st Calv. EBV (days) | 37   | 45%   |
|         |         |                         | Calving Interval EBV (days) | 7    | 26%   |
|         |         |                         | Scrotal Circ (cm)           | 0.5  | 64%   |
|         |         |                         | Docility (%)                | 1.3  | 42%   |