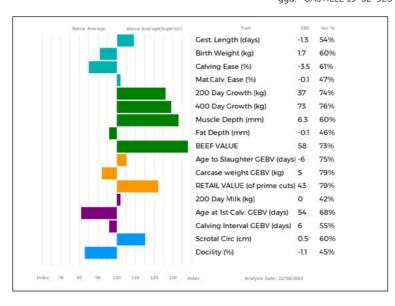

197

344 0

629

677 NO

| Below / | Average | Above Average(Superior) | Trait                       | EBV  | Acc % |
|---------|---------|-------------------------|-----------------------------|------|-------|
|         |         |                         | Gest. Length (days)         | -2.5 | 74%   |
|         |         |                         | Birth Weight (kg)           | 0.3  | 70%   |
|         | 111     |                         | Calving Ease (%)            | -1.4 | 63%   |
|         |         |                         | Mat.Calv. Ease (%)          | 0.4  | 60%   |
|         |         |                         | 200 Day Growth (kg)         | 24   | 79%   |
|         |         |                         | 400 Day Growth (kg)         | 44   | 80%   |
|         |         |                         | Muscle Depth (mm)           | 1.3  | 63%   |
|         |         |                         | Fat Depth (mm)              | 0.0  | 42%   |
|         |         |                         | BEEF VALUE                  | 32   | 78%   |
|         |         |                         | 200 Day Milk (kg)           | 0    | 63%   |
|         |         |                         | Age at 1st Calv. EBV (days) | 37   | 45%   |
|         |         |                         | Calving Interval EBV (days) | 7    | 26%   |
|         |         |                         | Scrotal Circ (cm)           | 0.5  | 64%   |
|         |         |                         | Docility (%)                | 1.3  | 42%   |