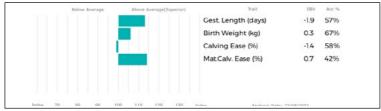

#### 24 SARKLEY ELLACOMB

Sire

Dam

11/06/2009 PBO09-085 UK 700643/601004

Bred by E H Pennie & Son, Gwern Yr Ychain, Llandyssil, Montgomery, Powys, SY15 6HS Got by Al Natural Calf

Age at 1st Calv. EBV (days)

Calving Interval EBV (days)

Scrotal Circ (cm)

Docility (%)

11

3

Analysis Date: 22/08/2023

0.0 68%

-0.2 51%

39%

gs. CLOUGHHEAD JURASSIC HCX94-131

qd. SARKLEY ONEYCOMB PBO98-258

\*SAUNDERS STALLONE WFQ01-040

gs. JOCKEY 19-94-006-256

SARKLEY SONEYCOMB PBO01-124

gd. SARKLEY NADIA PBO97-002

ggd. GLORIEUSE 23-91-059-999