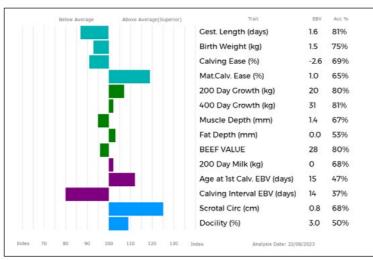

197

344 0

629

677 NO

| Below / | Average | Above Average(Superior) | Trait                       | EBV  | Acc % |
|---------|---------|-------------------------|-----------------------------|------|-------|
|         |         |                         | Gest. Length (days)         | -2.5 | 74%   |
|         |         |                         | Birth Weight (kg)           | 0.3  | 70%   |
|         | 111     |                         | Calving Ease (%)            | -1.4 | 63%   |
|         |         |                         | Mat.Calv. Ease (%)          | 0.4  | 60%   |
|         |         |                         | 200 Day Growth (kg)         | 24   | 79%   |
|         |         |                         | 400 Day Growth (kg)         | 44   | 80%   |
|         |         |                         | Muscle Depth (mm)           | 1.3  | 63%   |
|         |         |                         | Fat Depth (mm)              | 0.0  | 42%   |
|         |         |                         | BEEF VALUE                  | 32   | 78%   |
|         |         |                         | 200 Day Milk (kg)           | 0    | 63%   |
|         |         |                         | Age at 1st Calv. EBV (days) | 37   | 45%   |
|         |         |                         | Calving Interval EBV (days) | 7    | 26%   |
|         |         |                         | Scrotal Circ (cm)           | 0.5  | 64%   |
|         |         |                         | Docility (%)                | 1.3  | 42%   |