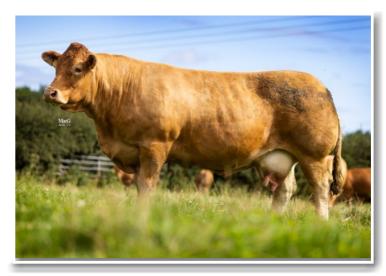

MEADOWRIG ULTRASOUND

Born 10/04/2023 RLA23-0460 UK 564413/700460

Sire: RONICK ROULETTE DY20-3933

Calf at foot was born on/after 1st July 2021 and birth notified or pedigree registered within 28days of birth. Compliant with BLCS byelaw 14.3.24 and eligible to be sold at a Premier Collective sale.

**MEADOWRIG JAMELIA** is a very powerful **Festival** daughter who is breeding consistent quality in the herd as can be seen by her daughters (Lot 56 & Lot 68) in the sale. Her 2022 daughter **Meadowrig Tara** by **Goldies Parliament** is a powerful heifer who will make a wonderful cow and is a firm favourite at home. Her current bull calf at foot **Meadowrig Ultrasound** by the 24 000gns **Ronick Roulette** is a super prospect making this a great opportunity to purchase top drawer genetics.



MEADOWRIG JAMELIA Lot 38

LOT A Renton & HSB Redden Partners

#### 39 MEADOWRIG MAY

16/05/2016 RLA16-0136 UK 564413/500136

Natural Calf

gs. SYMPA 48-01-006-969

\*KAPRICO GERMANDER SHJ11-006

qd. KAPRICO ERICA SHJ09-005

gs. COLONEL 55-00-745-180

Dam FEE 23-11-158-852

ad. TARTINE 23-03-337-946

ggs. OCTOPUS 87-10-671-030

ggd. OPERETTE 48-98-133-040 ggs. WILODGE TONKA WEY02-002

ggd. KAPRICO TANSY SHJ02-002

ggs. NEUF 22-97-004-114

aad. VIENNE 55-00-635-014

ggs. OURAGON 87-98-002-510

ggd. LEGENDE 23-95-073-164



Service Details: Served by \*HOMEBYRES MACADOO (LAP16-1570). Scanned 6 weeks in calf on 06/09/2023.

Μ Calving Record: 1 02/04/2019

> 08/05/2020 2 Μ

3 01/04/2021

4 26/03/2022 Μ

5 26/05/2023 F At Foot

## Her Heifer Calf at foot

## MEADOWRIG UGGI

Born 26/05/2023 RLA