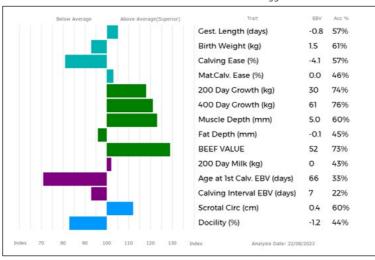

ggs. JOCKEY 19-94-006-256 ggd. RONICK LYRIC DY95-078

Adjusted

100

200

300 400

500

Scanned

Wts(Kg)

197

344 0

629

677 NO

| Below / | Average | Above Average(Superior) | Trait                       | EBV  | Acc % |
|---------|---------|-------------------------|-----------------------------|------|-------|
|         |         |                         | Gest. Length (days)         | -2.5 | 74%   |
|         |         |                         | Birth Weight (kg)           | 0.3  | 70%   |
|         | 111     |                         | Calving Ease (%)            | -1.4 | 63%   |
|         |         |                         | Mat.Calv. Ease (%)          | 0.4  | 60%   |
|         |         |                         | 200 Day Growth (kg)         | 24   | 79%   |
|         |         |                         | 400 Day Growth (kg)         | 44   | 80%   |
|         |         |                         | Muscle Depth (mm)           | 1.3  | 63%   |
|         |         |                         | Fat Depth (mm)              | 0.0  | 42%   |
|         |         |                         | BEEF VALUE                  | 32   | 78%   |
|         |         |                         | 200 Day Milk (kg)           | 0    | 63%   |
|         |         |                         | Age at 1st Calv. EBV (days) | 37   | 45%   |
|         |         |                         | Calving Interval EBV (days) | 7    | 26%   |
|         |         |                         | Scrotal Circ (cm)           | 0.5  | 64%   |
|         |         |                         | Docility (%)                | 1.3  | 42%   |