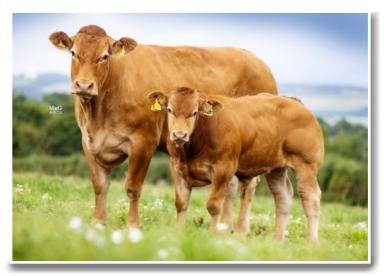

**MEADOWRIG JAINSI** is a definite favourite at Meadowrig and is an outstanding **Brockhurst Fuzzy** daughter by **Mas du Clo** who as a maiden heifer had a successful career in the show ring winning multiple first prizes at different shows as well as Interbreed Champion at the Border Union. Her current heifer calf at foot by **Ronick Roulette** is an exciting prospect making this a wonderful opportunity to purchase top drawer genetics from one of the most important breeding lines in the UK. **Meadowrig Jainsi** is identically bred to **Millington Davina** who sold for 28 000gns at Carlisle.

MEADOWRIG JAINSI Lot 20

LOT A Renton & HSB Redden Partners