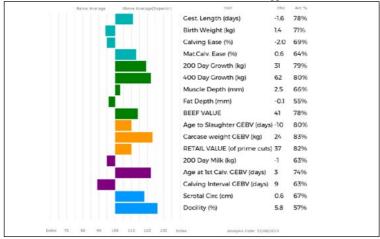

ll sales in Carlisle. Her current bull calf at foot is by **Ronick Roulette** making this a quality unit full of breeding potential. **Limoges** has always suckled on three quarters.

#### 6 MEADOWRIG OYSTER

26/07/2018 RLA18-0201 UK 564413/700201
Got by Al Embryo Calf
Myostatin: F94L/Q204X Gen. Colour: Homozygous Red
gs. WILODGE VANTASTIC WEY04-037 ggs. WILODGE TONKA WEY02-002

gs. WILODGE VANIASTIC WEY04-037 ggs. WILODGE TONKA WEY02-002

Sire \*LOOSEBEARE FANTASTIC QA10-074 ggd. RAVENELLE 23-51-224-583

ad. LOOSEBEARE SACHA QA01-014 ags. BROADMEADOWS CANNON CAVC-031

ggd. LOOSEBEARE NEAUTY QA97-017

gs. BROADMEADOWS LUIGI CAV95-008-FOT ggs. BROADMEADOWS CANNON CAVC-031 ggd. BROADMEADOWS DIDI CAVD-004-FOT

gd. WOODHOUSE SARA BDX01-309 ggs. MARRON 36-96-018-225 ggd. JENCRA GEMMA SFLG-073



| G | a <u>-0/3</u> |         |
|---|---------------|---------|
|   | Adjusted      | Wts(Kg) |
|   | 100           | 196     |
|   | 200           | 343     |
|   | 300           | 490     |
|   | 400           | 590     |
|   | 500           | 695     |
|   | Scanned       | NO      |

Service Details: Available at time of sale

**Calving Record:** 1 28/05/2021 M 2 26/06/2022 M

3 17/08/2023 M At foot

#### Her Bull Calf at foot

#### **MEADOWRIG UFO**

Born 17/08/2023 RLA23-0490 UK564413/200490

Sire: \*HOMEBYRES MACADOO LAP16-1570

Calf at foot was born on/after 1st July 2021 and birth notified or pedigree registered within 28days of birth. Compliant with BLCS byelaw 14.3.24 and eligible to be sold at a Premier Collective sale.

**MEADOWRIG OYSTER** is a beautiful cow out of **Meadow