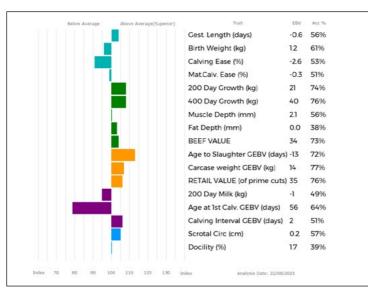

#### 24 SARKLEY ELLACOMB

Sire

Dam

11/06/2009 PBO09-085 UK 700643/601004

Bred by E H Pennie & Son, Gwern Yr Ychain, Llandyssil, Montgomery, Powys, SY15 6HS Got by Al Natural Calf

Age at 1st Calv. EBV (days)

Calving Interval EBV (days)

Scrotal Circ (cm)

Docility (%)

11

3

Analysis Date: 22/08/2023

0.0 68%

-0.2 51%

39%

gs. CLOUGHHEAD JURASSIC HCX94-131

qd. SARKLEY ONEYCOMB PBO98-258

\*SAUNDERS STALLONE WFQ01-040

gs. JOCKEY 19-94-006-256

SARKLEY SONEYCOMB PBO01-124

gd. SARKLEY NADIA PBO97-002

ggd. GLORIEUSE 23-91-059-999

ggs. BROADMEADOWS CANNON CAVC-031

ggs. HEROS 36-92-005-318

ggd. SARKLEY HILARY PBO92-028

ggs. GOURMAND 19-91-003-932

aad. COQUINE 19-87-003-797 ggs. UPLANDS BATMAN HLB-367

ggd. SARKLEY HONEYCOMB PBO92-018

| Adjusted | Wts(Kg) |
|----------|---------|
| 100      | 0       |
| 200      | 0       |
| 300      | 0       |
| 400      | 450     |
| 500      | 555     |
| Scanned  | NO      |