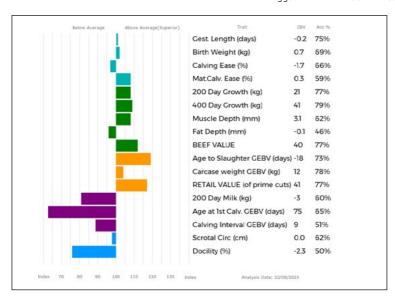

#### 24 SARKLEY ELLACOMB

Sire

Dam

11/06/2009 PBO09-085 UK 700643/601004

Bred by E H Pennie & Son, Gwern Yr Ychain, Llandyssil, Montgomery, Powys, SY15 6HS Got by Al Natural Calf

Age at 1st Calv. EBV (days)

Calving Interval EBV (days)

Scrotal Circ (cm)

Docility (%)

11

3

Analysis Date: 22/08/2023

0.0 68%

-0.2 51%

39%

gs. CLOUGHHEAD JURASSIC HCX94-131

qd. SARKLEY ONEYCOMB PBO98-258

\*SAUNDERS STALLONE WFQ01-040

gs. JOCKEY 19-94-006-256

SARKLEY SONEYCOMB PBO01-124

gd. SARKLEY NADIA PBO97-002

ggd. GLORIEUSE 23-91-059-999

ggs. BROADMEADOWS CANNON CAVC-031

ggs. HEROS 36-92-005-318

ggd. SARKLEY HILARY PBO92-028

ggs. GOURMAND 19-91-003-932

aad. COQUINE 19-87-003-797 ggs. UPLANDS BATMAN HLB-367

ggd. SARKLEY HONEYCOMB PBO92-018

| Adjusted | Wts(Kg) |
|----------|---------|
| 100      | 0       |
| 200      | 0       |
| 300      | 0       |
| 400      | 450     |
| 500      | 555     |
| Scanned  | NO      |