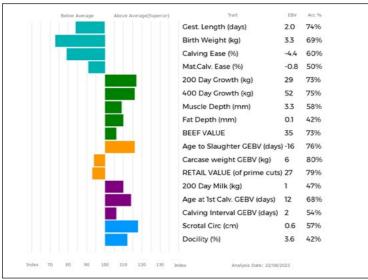

#### 24 SARKLEY ELLACOMB

Sire

Dam

11/06/2009 PBO09-085 UK 700643/601004

Bred by E H Pennie & Son, Gwern Yr Ychain, Llandyssil, Montgomery, Powys, SY15 6HS Got by Al Natural Calf

Age at 1st Calv. EBV (days)

Calving Interval EBV (days)

Scrotal Circ (cm)

Docility (%)

11

3

Analysis Date: 22/08/2023

0.0 68%

-0.2 51%

39%

gs. CLOUGHHEAD JURASSIC HCX94-131

qd. SARKLEY ONEYCOMB PBO98-258

\*SAUNDERS STALLONE WFQ01-040

gs. JOCKEY 19-94-006-256

SARKLEY SONEYCOMB PBO01-124

gd. SARKLEY NADIA PBO97-002

ggd. GLORIEUSE 23-91-059-999