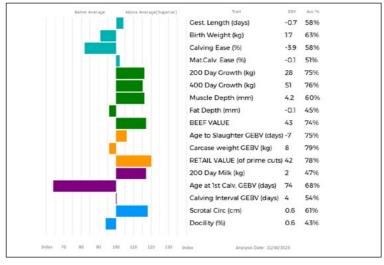

ggs. JOCKEY 19-94-006-256 ggd. RONICK LYRIC DY95-078

Adjusted

100

200

300 400

500

Scanned

Wts(Kg)

197

344 0

629

677 NO

| Below / | Average | Above Average(Superior) | Trait                       | EBV  | Acc % |
|---------|---------|-------------------------|-----------------------------|------|-------|
|         |         |                         | Gest. Length (days)         | -2.5 | 74%   |
|         |         |                         | Birth Weight (kg)           | 0.3  | 70%   |
|         | 111     |                         | Calving Ease (%)            | -1.4 | 63%   |
|         |         |                         | Mat.Calv. Ease (%)          | 0.4  | 60%   |
|         |         |                         | 200 Day Growth (kg)         | 24   | 79%   |
|         |         |                         | 400 Day Growth (kg)         | 44   | 80%   |
|         |         |                         | Muscle Depth (mm)           | 1.3  | 63%   |
|         |         |                         | Fat Depth (mm)              | 0.0  | 42%   |
|         |         |                         | BEEF VALUE                  | 32   | 78%   |
|         |         |                         | 200 Day Milk (kg)           | 0    | 63%   |
|         |         |                         | Age at 1st Calv. EBV (days) | 37   | 45%   |
|         |         |                         | Calving Interval EBV (days) | 7    | 26%   |
|         |         |                         | Scrotal Circ (cm)           | 0.5  | 64%   |
|         |         |                         | Docility (%)                | 1.3  | 42%   |