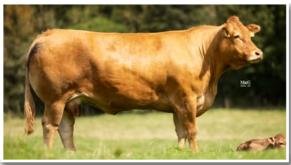

Calving Record: 1 18/07/2013 F Lot 18 2 03/11/2014 F Lot 22 3 11/08/2020 M

This girl needs little introduction! Brockhurst Fuzzy was purchased for 9,000gns at the on farm Brockhurst sale as an embryo calf. She is the only full sister to **Brockhurst Option** who played a crucial role in so much of the success at Millington. Fuzzy has consistently been included in the best cow family section of the Scottish Herd Competition for the past 6 years often winning 1st prize on the strength of her daughters included in this sale. A daughter of the famous Ronick Mcainsi, Fuzzy has bred bulls to 16 000gns for Meadowrig Rif Raf who sold to the Beaconsfield Herd. She also bred Meadowrig Oddjob who sold to the Ronick Herd and Meadowrig Othelo who sold for 10 000gns at Carlisle. She breeds to any bulls that we have tried on her and has been a wonderful donor cow producing consistent quality and quantity. Fuzzy has quite simply been a dream to own - a game-changer for our herd with her daughters all breeding very well as can be seen from the progeny forward at the sale. This is a truly fantastic opportunity to purchase a top cow for your embryo programme.

This animal has been flushed 9 times. 20 embryos remain frozen.

BROCKHURST FUZZY Lot 16

01228 406290 distinction@hhib.co.uk hhinsurancebrokers.co.uk