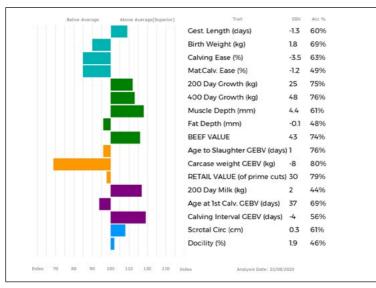

197

344 0

629

677 NO

| Below / | Average | Above Average(Superior) | Trait                       | EBV  | Acc % |
|---------|---------|-------------------------|-----------------------------|------|-------|
|         |         |                         | Gest. Length (days)         | -2.5 | 74%   |
|         |         |                         | Birth Weight (kg)           | 0.3  | 70%   |
|         | 111     |                         | Calving Ease (%)            | -1.4 | 63%   |
|         |         |                         | Mat.Calv. Ease (%)          | 0.4  | 60%   |
|         |         |                         | 200 Day Growth (kg)         | 24   | 79%   |
|         |         |                         | 400 Day Growth (kg)         | 44   | 80%   |
|         |         |                         | Muscle Depth (mm)           | 1.3  | 63%   |
|         |         |                         | Fat Depth (mm)              | 0.0  | 42%   |
|         |         |                         | BEEF VALUE                  | 32   | 78%   |
|         |         |                         | 200 Day Milk (kg)           | 0    | 63%   |
|         |         |                         | Age at 1st Calv. EBV (days) | 37   | 45%   |
|         |         |                         | Calving Interval EBV (days) | 7    | 26%   |
|         |         |                         | Scrotal Circ (cm)           | 0.5  | 64%   |
|         |         |                         | Docility (%)                | 1.3  | 42%   |