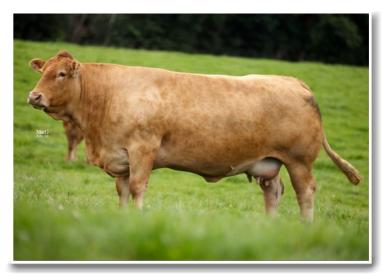

#### 1 MEADOWRIG HOLLY

RLA12-001 02/01/2012

Got by Al Natural Calf gs. WILODGE TONKA WEY02-002

Sire \*WILODGE CERBERUS WEY07-010

gd. WILODGE PRICELESS WEY99-032

gs. BROADMEADOWS LUIGI CAV95-008-FOT ggs.

**MEADOWRIG ERA RLA09-003** Dam

MEADOWRIG HOLLY is a powerful cow out of Meadowrig Era from the Woodhouse Sara line. She has bred bulls to 6000gns in Carlisle and always produces a quality calf.