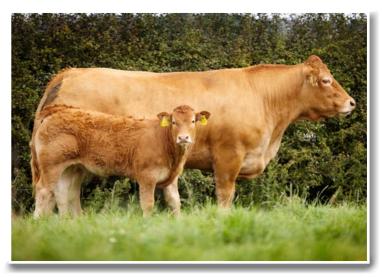

alf at foot was born on/after 1st July 2021 and birth notified or pedigree registered within 28days of birth. Compliant with BLCS byelaw 14.3.24 and eligible to be sold at a Premier Collective sale.

**MEADOWRIG JAINSI** is a definite favourite at Meadowrig and is an outstanding **Brockhurst Fuzzy** daughter by **Mas du Clo** who as a maiden heifer had a successful career in the show ring winning multiple first prizes at different shows as well as Interbreed Champion at the Border Union. Her current heifer calf at foot by **Ronick Roulette** is an exciting prospect making this a wonderful opportunity to purchase top drawer genetics from one of the most important breeding lines in the UK. **Meadowrig Jainsi** is identically bred to **Millington Davina** who sold for 28 000gns at Carlisle.



MEADOWRIG JAINSI Lot 20

LOT A Renton & HSB Redden Partners

## 21 MEADOWRIG NAINSI

03/01/2017 RLA17-0146

Natural Calf

gs. SYMPA 48-01-006-969

\*KAPRICO GERMANDER SHJ11-006

gd. KAPRICO ERICA SHJ09-005

gs. MAS DU CLO 23-96-032-213

Dam MEADOWRIG JAINSI RLA14-0070

gd. BROCKHURST FUZZY MFX10-227

## UK 564413/100146

ggs. OCTOPUS 87-10-671-030

ggd. OPERETTE 48-98-133-040

ggs. WILODGE TONKA WEY02-002

ggd. KAPRICO TANSY SHJ02-002

ggs. BAMBINO 19-86-005-742

ggd. COSETTE 23-87-051-003

ggs. RONICK MATADOR DY96-029

ggd. RONICK MCAINSI DY96-034-FOT



| Adjusted | Wts(Kg) |
|----------|---------|
| 100      | 0       |
| 200      | 0       |
| 300      | 0       |
| 400      | 549     |
| 500      | 607     |
| Scanned  | NO      |

Service Details: Ran with \*HOMEBYRES MACADOO (LAP1