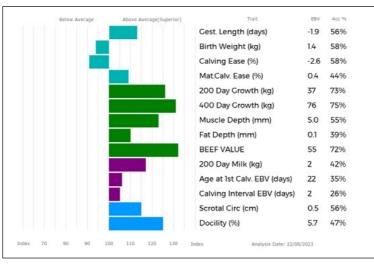

#### 24 SARKLEY ELLACOMB

Sire

Dam

11/06/2009 PBO09-085 UK 700643/601004

Bred by E H Pennie & Son, Gwern Yr Ychain, Llandyssil, Montgomery, Powys, SY15 6HS Got by Al Natural Calf

Age at 1st Calv. EBV (days)

Calving Interval EBV (days)

Scrotal Circ (cm)

Docility (%)

11

3

Analysis Date: 22/08/2023

0.0 68%

-0.2 51%

39%

gs. CLOUGHHEAD JURASSIC HCX94-131

qd. SARKLEY ONEYCOMB PBO98-258

\*SAUNDERS STALLONE WFQ01-040

gs. JOCKEY 19-94-006-256

SARKLEY SONEYCOMB PBO01-124

gd. SARKLEY NADIA PBO97-002

ggd. GLORIEUSE 23-91-059-999

ggs. BROADMEADOWS CANNON CAVC-031

ggs. HEROS 36-92-005-318

ggd. SARKLEY HILARY PBO92-028

ggs. GOURMAND 19-91-003-932

aad. COQUINE 19-87-003-797 ggs. UPLANDS BATMAN HLB-367

ggd. SARKLEY HONEYCOMB PBO92-018

| Adjusted | Wts(Kg) |
|----------|---------|
| 100      | 0       |
| 200      | 0       |
| 300      | 0       |
| 400      | 450     |
| 500      | 555     |
| Scanned  | NO      |

SARKLEY ELLACOMB has bred consistently for the herd and sells with a lovely Ronick Roulette bull calf at foot.