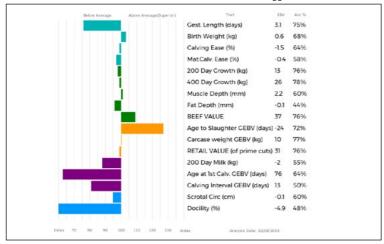

197

344 0

629

677 NO

| Below / | Average | Above Average(Superior) | Trait                       | EBV  | Acc % |
|---------|---------|-------------------------|-----------------------------|------|-------|
|         |         |                         | Gest. Length (days)         | -2.5 | 74%   |
|         |         |                         | Birth Weight (kg)           | 0.3  | 70%   |
|         | 111     |                         | Calving Ease (%)            | -1.4 | 63%   |
|         |         |                         | Mat.Calv. Ease (%)          | 0.4  | 60%   |
|         |         |                         | 200 Day Growth (kg)         | 24   | 79%   |
|         |         |                         | 400 Day Growth (kg)         | 44   | 80%   |
|         |         |                         | Muscle Depth (mm)           | 1.3  | 63%   |
|         |         |                         | Fat Depth (mm)              | 0.0  | 42%   |
|         |         |                         | BEEF VALUE                  | 32   | 78%   |
|         |         |                         | 200 Day Milk (kg)           | 0    | 63%   |
|         |         |                         | Age at 1st Calv. EBV (days) | 37   | 45%   |
|         |         |                         | Calving Interval EBV (days) | 7    | 26%   |
|         |         |                         | Scrotal Circ (cm)           | 0.5  | 64%   |
|         |         |                         | Docility (%)                | 1.3  | 42%   |