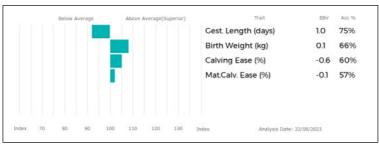

#### 24 SARKLEY ELLACOMB

Sire

Dam

11/06/2009 PBO09-085 UK 700643/601004

Bred by E H Pennie & Son, Gwern Yr Ychain, Llandyssil, Montgomery, Powys, SY15 6HS Got by Al Natural Calf

Age at 1st Calv. EBV (days)

Calving Interval EBV (days)

Scrotal Circ (cm)

Docility (%)

11

3

Analysis Date: 22/08/2023

0.0 68%

-0.2 51%

39%

gs. CLOUGHHEAD JURASSIC HCX94-131

qd. SARKLEY ONEYCOMB PBO98-258

\*SAUNDERS STALLONE WFQ01-040

gs. JOCKEY 19-94-006-256

SARKLEY SONEYCOMB PBO01-124

gd. SARKLEY NADIA PBO97-002

ggd. GLORIEUSE 23-91-059-999