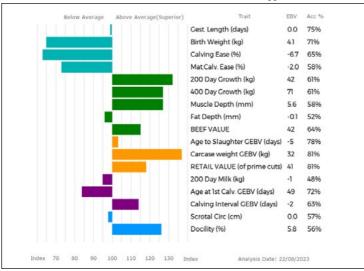

#### 24 SARKLEY ELLACOMB

Sire

Dam

11/06/2009 PBO09-085 UK 700643/601004

Bred by E H Pennie & Son, Gwern Yr Ychain, Llandyssil, Montgomery, Powys, SY15 6HS Got by Al Natural Calf

Age at 1st Calv. EBV (days)

Calving Interval EBV (days)

Scrotal Circ (cm)

Docility (%)

11

3

Analysis Date: 22/08/2023

0.0 68%

-0.2 51%

39%

gs. CLOUGHHEAD JURASSIC HCX94-131

qd. SARKLEY ONEYCOMB PBO98-258

\*SAUNDERS STALLONE WFQ01-040

gs. JOCKEY 19-94-006-256

SARKLEY SONEYCOMB PBO01-124

gd. SARKLEY NADIA PBO97-002

ggd. GLORIEUSE 23-91-059-999

ggs. BROADMEADOWS CANNON CAVC-031

ggs. HEROS 36-92-005-318

ggd. SARKLEY HILARY PBO92-028

ggs. GOURMAND 19-91-003-932

aad. COQUINE 19-87-003-797 ggs. UPLANDS BATMAN HLB-367

ggd. SARKLEY HONEYCOMB PBO92-018

| Adjusted | Wts(Kg) |
|----------|---------|
| 100      | 0       |
| 200      | 0       |
| 300      | 0       |
| 400      | 450     |
| 500      | 555     |
| Scanned  | NO      |