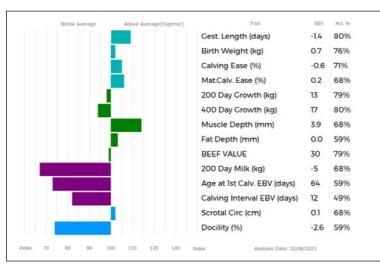

#### 24 SARKLEY ELLACOMB

Sire

Dam

11/06/2009 PBO09-085 UK 700643/601004

Bred by E H Pennie & Son, Gwern Yr Ychain, Llandyssil, Montgomery, Powys, SY15 6HS Got by Al Natural Calf

Age at 1st Calv. EBV (days)

Calving Interval EBV (days)

Scrotal Circ (cm)

Docility (%)

11

3

Analysis Date: 22/08/2023

0.0 68%

-0.2 51%

39%

gs. CLOUGHHEAD JURASSIC HCX94-131

qd. SARKLEY ONEYCOMB PBO98-258

\*SAUNDERS STALLONE WFQ01-040

gs. JOCKEY 19-94-006-256

SARKLEY SONEYCOMB PBO01-124

gd. SARKLEY NADIA PBO97-002

ggd. GLORIEUSE 23-91-059-999

ggs. BROADMEADOWS CANNON CAVC-031

ggs. HEROS 36-92-005-318

ggd. SARKLEY HILARY PBO92-028

ggs. GOURMAND 19-91-003-932

aad. COQUINE 19-87-003-797 ggs. UPLANDS BATMAN HLB-367

ggd. SARKLEY HONEYCOMB PBO92-018

| Adjusted | Wts(Kg) |
|----------|---------|
| 100      | 0       |
| 200      | 0       |
| 300      | 0       |
| 400      | 450     |
| 500      | 555     |
| Scanned  | NO      |