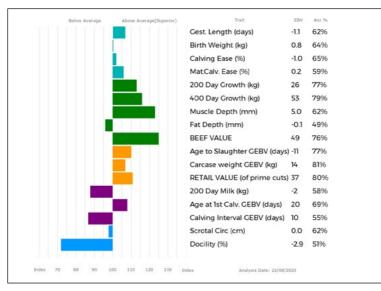

2021 and birth notified or pedigree registered within 28days of birth. Compliant with BLCS byelaw 14.3.24 and eligible to be sold at a Premier Collective sale.

MEADOWRIG NELL is a strong daughter of Kaprico Germander who brings the best of breeding from the Kaprico herd.

### 43 **MEADOWRIG OCTAVIA**

RLA18-0193 UK 564413/600193 30/03/2018

Natural Calf Myostatin: F94L/F94L

as. SYMPA 48-01-006-969

Sire \*KAPRICO GERMANDER SHJ11-006

qd. KAPRICO ERICA SHJ09-005

as. WILODGE CERBERUS WEY07-010 Dam **BROCKHURST FIDGET MFX10-216** 

gd. CASTILLE 19-32-925-266

ggs. OCTOPUS 87-10-671-030

ggd. OPERETTE 48-98-133-040

ggs. WILODGE TONKA WEY02-002

ggd. KAPRICO TANSY SHJ02-002

ggs. WILODGE TONKA WEY02-002 aad. WILODGE PRICELESS WEY99-032

ggs. ADOUR 19-32-049-611

ggd. ROMANCE 19-30-708-783



| Adjusted | Wts(Kg) |
|----------|---------|
| 100      | 191     |
| 200      | 342     |
| 300      | 412     |
| 400      | 526     |
| 500      | 572     |
| Scanned  | NO      |
|          |         |

Service Details: Served by \*HOMEBYRES MACADOO (LAP16-1570). Scanned 8 weeks in calf on 06/09/2023.

Calving Record: 1 24/02/2021 F Lot 55

> 2 15/04/2022 M Lot 77

07/04/2023 F At Foot

### Her Heifer Calf at foot

### MEADOWRIG UNA

Born 07/04/2023 RLA23-0456 UK 564413/300456

Sire: RONICK ROULETTE DY20-3933

Calf at foot was born on/after 1st July 2021 and birth notified or pedigree registered within 28days of birth. Compliant with BLCS byelaw 14.3.24 and eligible to be sold at a Premier Collective sale.

MEADOWRIG OCTAVIA is breeding very well for the herd. Her first daughter Sky