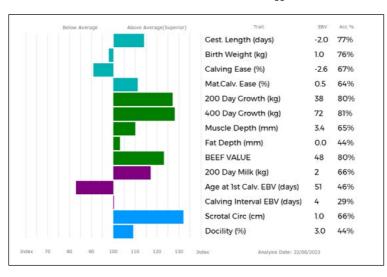

197

344 0

629

677 NO

| Below / | Average | Above Average(Superior) | Trait                       | EBV  | Acc % |
|---------|---------|-------------------------|-----------------------------|------|-------|
|         |         |                         | Gest. Length (days)         | -2.5 | 74%   |
|         |         |                         | Birth Weight (kg)           | 0.3  | 70%   |
|         | 111     |                         | Calving Ease (%)            | -1.4 | 63%   |
|         |         |                         | Mat.Calv. Ease (%)          | 0.4  | 60%   |
|         |         |                         | 200 Day Growth (kg)         | 24   | 79%   |
|         |         |                         | 400 Day Growth (kg)         | 44   | 80%   |
|         |         |                         | Muscle Depth (mm)           | 1.3  | 63%   |
|         |         |                         | Fat Depth (mm)              | 0.0  | 42%   |
|         |         |                         | BEEF VALUE                  | 32   | 78%   |
|         |         |                         | 200 Day Milk (kg)           | 0    | 63%   |
|         |         |                         | Age at 1st Calv. EBV (days) | 37   | 45%   |
|         |         |                         | Calving Interval EBV (days) | 7    | 26%   |
|         |         |                         | Scrotal Circ (cm)           | 0.5  | 64%   |
|         |         |                         | Docility (%)                | 1.3  | 42%   |