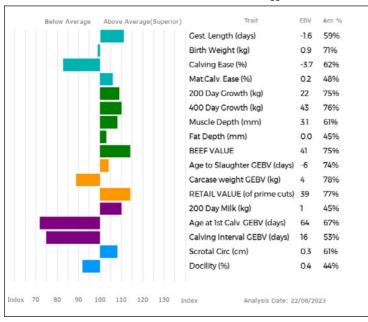

#### 24 SARKLEY ELLACOMB

Sire

Dam

11/06/2009 PBO09-085 UK 700643/601004

Bred by E H Pennie & Son, Gwern Yr Ychain, Llandyssil, Montgomery, Powys, SY15 6HS Got by Al Natural Calf

Age at 1st Calv. EBV (days)

Calving Interval EBV (days)

Scrotal Circ (cm)

Docility (%)

11

3

Analysis Date: 22/08/2023

0.0 68%

-0.2 51%

39%

gs. CLOUGHHEAD JURASSIC HCX94-131

qd. SARKLEY ONEYCOMB PBO98-258

\*SAUNDERS STALLONE WFQ01-040

gs. JOCKEY 19-94-006-256

SARKLEY SONEYCOMB PBO01-124

gd. SARKLEY NADIA PBO97-002

ggd. GLORIEUSE 23-91-059-999