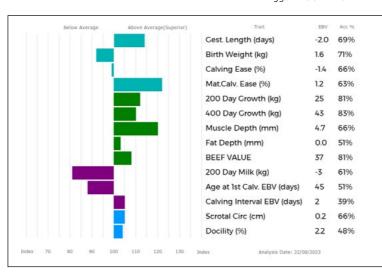

s produced easy fleshing females with plenty of milk. Her 2022 calf **Meadowrig Tina** by **Goldies Parliament** (Lot 69) was shown at the 2023 RHS winning 4th prize. Her calf at foot this year is a lovely heifer calf sired by the 24 000gns **Ronick Roulette**.



MEADOWRIG INNOCENCE Lot 25

# 26 MEADOWRIG GODIVA

25/10/2011 RLA11-004

Natural Calf

gs. SYMPA 48-01-006-969

Sire GORRYCAM DIARRA RIY08-004

gd. HONEYLODGE AVA IE121254420159

gs. WILODGE VANTASTIC WEY04-037

Dam IRONSTONE CHARITY SDS07-057

gd. SHEELIN OLIVIA BJK98-004

## UK 564413/400030

ggs. OCTOPUS 87-10-671-030

ggd. OPERETTE 48-98-133-040

ggs. CLOUGHHEAD LORD HCX95-142

ggd. SPORTIVE 12-02-074-113

ggs. WILODGE TONKA WEY02-002

ggd. RAVENELLE 23-51-224-583

ggs. RONICK GAINS DYG-010

ggd. BOSWELLS HELENETTE TP92-019



| Adjusted | Wts(Kg) |
|----------|---------|
| 100      | 195     |
| 200      | 0       |
| 300      | 389     |
| 400      | 482     |
| 500      | 620     |
| Scanned  | NO      |

## Service Details: Ran with \*HOMEBYRES MACADOO (LAP16-1570) from 25/09/23.

Calving Record: 1 02/09/2014

2 14/09/2015 M

3 16/10/2016

4 15/09/2017 M

5 15/04/2019 F

6 01/06/2020 M

7 04/06/2021 M

8 12/06/2022 M + F

9 21/07/2023 M At Foot

#### Her Bull Calf at foot

## MEADOWRIG UMBERTO

Born 21/07/2023 RLA23-0485 UK 564413/400485

## Sire: \*HOMEBYRES MACADOO LAP16-1570

Calf at foot was born on/after 1st July 2021 and birth notified or pedigree registered within 28days of birth. Compliant with BLCS byelaw 14.3.24 and eligible to be sold at a Premier Collective sale.

MEADOWRIG GODIVA is big powerf