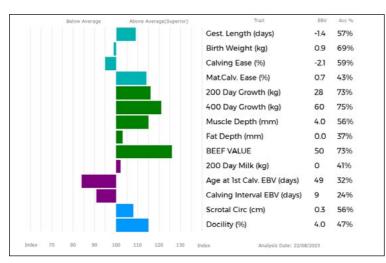

ggs. JOCKEY 19-94-006-256 ggd. RONICK LYRIC DY95-078

Adjusted

100

200

300 400

500

Scanned

Wts(Kg)

197

344 0

629

677 NO

| Below / | Average | Above Average(Superior) | Trait                       | EBV  | Acc % |
|---------|---------|-------------------------|-----------------------------|------|-------|
|         |         |                         | Gest. Length (days)         | -2.5 | 74%   |
|         |         |                         | Birth Weight (kg)           | 0.3  | 70%   |
|         | 111     |                         | Calving Ease (%)            | -1.4 | 63%   |
|         |         |                         | Mat.Calv. Ease (%)          | 0.4  | 60%   |
|         |         |                         | 200 Day Growth (kg)         | 24   | 79%   |
|         |         |                         | 400 Day Growth (kg)         | 44   | 80%   |
|         |         |                         | Muscle Depth (mm)           | 1.3  | 63%   |
|         |         |                         | Fat Depth (mm)              | 0.0  | 42%   |
|         |         |                         | BEEF VALUE                  | 32   | 78%   |
|         |         |                         | 200 Day Milk (kg)           | 0    | 63%   |
|         |         |                         | Age at 1st Calv. EBV (days) | 37   | 45%   |
|         |         |                         | Calving Interval EBV (days) | 7    | 26%   |
|         |         |                         | Scrotal Circ (cm)           | 0.5  | 64%   |
|         |         |                         | Docility (%)                | 1.3  | 42%   |