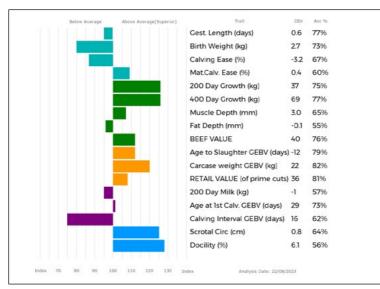

197

344 0

629

677 NO

| Below / | Average | Above Average(Superior) | Trait                       | EBV  | Acc % |
|---------|---------|-------------------------|-----------------------------|------|-------|
|         |         |                         | Gest. Length (days)         | -2.5 | 74%   |
|         |         |                         | Birth Weight (kg)           | 0.3  | 70%   |
|         | 111     |                         | Calving Ease (%)            | -1.4 | 63%   |
|         |         |                         | Mat.Calv. Ease (%)          | 0.4  | 60%   |
|         |         |                         | 200 Day Growth (kg)         | 24   | 79%   |
|         |         |                         | 400 Day Growth (kg)         | 44   | 80%   |
|         |         |                         | Muscle Depth (mm)           | 1.3  | 63%   |
|         |         |                         | Fat Depth (mm)              | 0.0  | 42%   |
|         |         |                         | BEEF VALUE                  | 32   | 78%   |
|         |         |                         | 200 Day Milk (kg)           | 0    | 63%   |
|         |         |                         | Age at 1st Calv. EBV (days) | 37   | 45%   |
|         |         |                         | Calving Interval EBV (days) | 7    | 26%   |
|         |         |                         | Scrotal Circ (cm)           | 0.5  | 64%   |
|         |         |                         | Docility (%)                | 1.3  | 42%   |