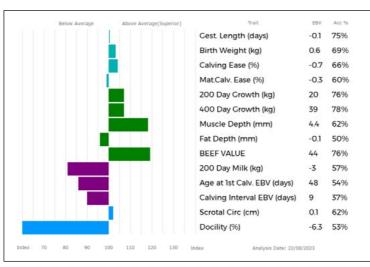

ggs. JOCKEY 19-94-006-256 ggd. RONICK LYRIC DY95-078

Adjusted

100

200

300 400

500

Scanned

Wts(Kg)

197

344 0

629

677 NO

| Below / | Average | Above Average(Superior) | Trait                       | EBV  | Acc % |
|---------|---------|-------------------------|-----------------------------|------|-------|
|         |         |                         | Gest. Length (days)         | -2.5 | 74%   |
|         |         |                         | Birth Weight (kg)           | 0.3  | 70%   |
|         | 111     |                         | Calving Ease (%)            | -1.4 | 63%   |
|         |         |                         | Mat.Calv. Ease (%)          | 0.4  | 60%   |
|         |         |                         | 200 Day Growth (kg)         | 24   | 79%   |
|         |         |                         | 400 Day Growth (kg)         | 44   | 80%   |
|         |         |                         | Muscle Depth (mm)           | 1.3  | 63%   |
|         |         |                         | Fat Depth (mm)              | 0.0  | 42%   |
|         |         |                         | BEEF VALUE                  | 32   | 78%   |
|         |         |                         | 200 Day Milk (kg)           | 0    | 63%   |
|         |         |                         | Age at 1st Calv. EBV (days) | 37   | 45%   |
|         |         |                         | Calving Interval EBV (days) | 7    | 26%   |
|         |         |                         | Scrotal Circ (cm)           | 0.5  | 64%   |
|         |         |                         | Docility (%)                | 1.3  | 42%   |