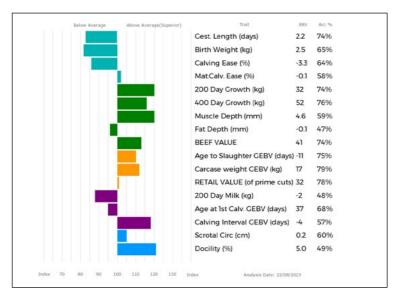

#### 24 SARKLEY ELLACOMB

Sire

Dam

11/06/2009 PBO09-085 UK 700643/601004

Bred by E H Pennie & Son, Gwern Yr Ychain, Llandyssil, Montgomery, Powys, SY15 6HS Got by Al Natural Calf

Age at 1st Calv. EBV (days)

Calving Interval EBV (days)

Scrotal Circ (cm)

Docility (%)

11

3

Analysis Date: 22/08/2023

0.0 68%

-0.2 51%

39%

gs. CLOUGHHEAD JURASSIC HCX94-131

qd. SARKLEY ONEYCOMB PBO98-258

\*SAUNDERS STALLONE WFQ01-040

gs. JOCKEY 19-94-006-256

SARKLEY SONEYCOMB PBO01-124

gd. SARKLEY NADIA PBO97-002

ggd. GLORIEUSE 23-91-059-999