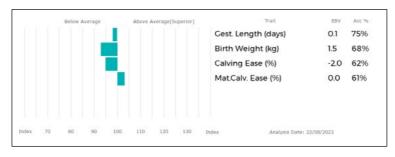

#### 24 SARKLEY ELLACOMB

Sire

Dam

11/06/2009 PBO09-085 UK 700643/601004

Bred by E H Pennie & Son, Gwern Yr Ychain, Llandyssil, Montgomery, Powys, SY15 6HS Got by Al Natural Calf

Age at 1st Calv. EBV (days)

Calving Interval EBV (days)

Scrotal Circ (cm)

Docility (%)

11

3

Analysis Date: 22/08/2023

0.0 68%

-0.2 51%

39%

gs. CLOUGHHEAD JURASSIC HCX94-131

qd. SARKLEY ONEYCOMB PBO98-258

\*SAUNDERS STALLONE WFQ01-040

gs. JOCKEY 19-94-006-256

SARKLEY SONEYCOMB PBO01-124

gd. SARKLEY NADIA PBO97-002

ggd. GLORIEUSE 23-91-059-999

ggs. BROADMEADOWS CANNON CAVC-031

ggs. HEROS 36-92-005-318

ggd. SARKLEY HILARY PBO92-028

ggs. GOURMAND 19-91-003-932

aad. COQUINE 19-87-003-797 ggs. UPLANDS BATMAN HLB-367

ggd. SARKLEY HONEYCOMB PBO92-018

| Adjusted | Wts(Kg) |
|----------|---------|
| 100      | 0       |
| 200      | 0       |
| 300      | 0       |
| 400      | 450     |
| 500      | 555     |
| Scanned  | NO      |