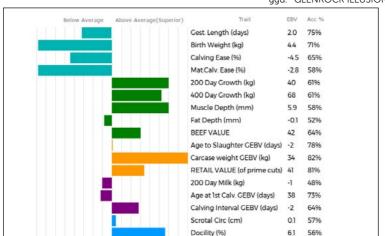

197

344 0

629

677 NO

| Below / | Average | Above Average(Superior) | Trait                       | EBV  | Acc % |
|---------|---------|-------------------------|-----------------------------|------|-------|
|         |         |                         | Gest. Length (days)         | -2.5 | 74%   |
|         |         |                         | Birth Weight (kg)           | 0.3  | 70%   |
|         | 111     |                         | Calving Ease (%)            | -1.4 | 63%   |
|         |         |                         | Mat.Calv. Ease (%)          | 0.4  | 60%   |
|         |         |                         | 200 Day Growth (kg)         | 24   | 79%   |
|         |         |                         | 400 Day Growth (kg)         | 44   | 80%   |
|         |         |                         | Muscle Depth (mm)           | 1.3  | 63%   |
|         |         |                         | Fat Depth (mm)              | 0.0  | 42%   |
|         |         |                         | BEEF VALUE                  | 32   | 78%   |
|         |         |                         | 200 Day Milk (kg)           | 0    | 63%   |
|         |         |                         | Age at 1st Calv. EBV (days) | 37   | 45%   |
|         |         |                         | Calving Interval EBV (days) | 7    | 26%   |
|         |         |                         | Scrotal Circ (cm)           | 0.5  | 64%   |
|         |         |                         | Docility (%)                | 1.3  | 42%   |