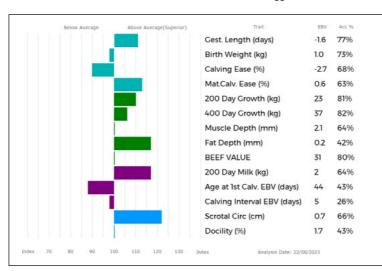

197

344 0

629

677 NO

| Below / | Average | Above Average(Superior) | Trait                       | EBV  | Acc % |
|---------|---------|-------------------------|-----------------------------|------|-------|
|         |         |                         | Gest. Length (days)         | -2.5 | 74%   |
|         |         |                         | Birth Weight (kg)           | 0.3  | 70%   |
|         | 111     |                         | Calving Ease (%)            | -1.4 | 63%   |
|         |         |                         | Mat.Calv. Ease (%)          | 0.4  | 60%   |
|         |         |                         | 200 Day Growth (kg)         | 24   | 79%   |
|         |         |                         | 400 Day Growth (kg)         | 44   | 80%   |
|         |         |                         | Muscle Depth (mm)           | 1.3  | 63%   |
|         |         |                         | Fat Depth (mm)              | 0.0  | 42%   |
|         |         |                         | BEEF VALUE                  | 32   | 78%   |
|         |         |                         | 200 Day Milk (kg)           | 0    | 63%   |
|         |         |                         | Age at 1st Calv. EBV (days) | 37   | 45%   |
|         |         |                         | Calving Interval EBV (days) | 7    | 26%   |
|         |         |                         | Scrotal Circ (cm)           | 0.5  | 64%   |
|         |         |                         | Docility (%)                | 1.3  | 42%   |