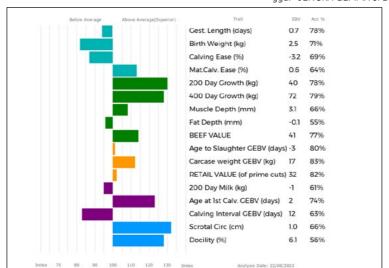

#### 24 SARKLEY ELLACOMB

Sire

Dam

11/06/2009 PBO09-085 UK 700643/601004

Bred by E H Pennie & Son, Gwern Yr Ychain, Llandyssil, Montgomery, Powys, SY15 6HS Got by Al Natural Calf

Age at 1st Calv. EBV (days)

Calving Interval EBV (days)

Scrotal Circ (cm)

Docility (%)

11

3

Analysis Date: 22/08/2023

0.0 68%

-0.2 51%

39%

gs. CLOUGHHEAD JURASSIC HCX94-131

qd. SARKLEY ONEYCOMB PBO98-258

\*SAUNDERS STALLONE WFQ01-040

gs. JOCKEY 19-94-006-256

SARKLEY SONEYCOMB PBO01-124

gd. SARKLEY NADIA PBO97-002

ggd. GLORIEUSE 23-91-059-999

ggs. BROADMEADOWS CANNON CAVC-031

ggs. HEROS 36-92-005-318

ggd. SARKLEY HILARY PBO92-028

ggs. GOURMAND 19-91-003-932

aad. COQUINE 19-87-003-797 ggs. UPLANDS BATMAN HLB-367

ggd. SARKLEY HONEYCOMB PBO92-018

| Adjusted | Wts(Kg) |
|----------|---------|
| 100      | 0       |
| 200      | 0       |
| 300      | 0       |
| 400      | 450     |
| 500      | 555     |
| Scanned  | NO      |