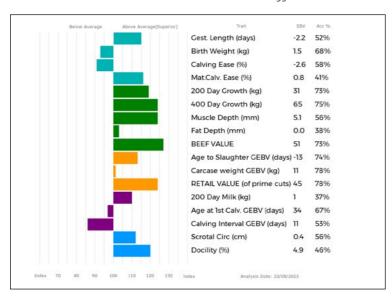

#### 24 SARKLEY ELLACOMB

Sire

Dam

11/06/2009 PBO09-085 UK 700643/601004

Bred by E H Pennie & Son, Gwern Yr Ychain, Llandyssil, Montgomery, Powys, SY15 6HS Got by Al Natural Calf

Age at 1st Calv. EBV (days)

Calving Interval EBV (days)

Scrotal Circ (cm)

Docility (%)

11

3

Analysis Date: 22/08/2023

0.0 68%

-0.2 51%

39%

gs. CLOUGHHEAD JURASSIC HCX94-131

qd. SARKLEY ONEYCOMB PBO98-258

\*SAUNDERS STALLONE WFQ01-040

gs. JOCKEY 19-94-006-256

SARKLEY SONEYCOMB PBO01-124

gd. SARKLEY NADIA PBO97-002

ggd. GLORIEUSE 23-91-059-999