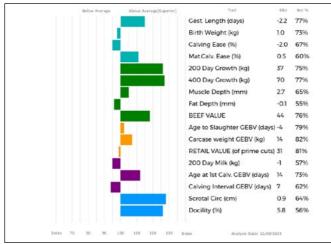

ODHOUSE SARA BDX01-309



Service Details: Served by \*HOMEBYRES MACADOO (LAP16-1570) on 12/09/23.

**MEADOWRIG SCARLET** is from the **Limoges** line who has produced bulls to 9500qns at Carlisle.

#### LOT A Renton & HSB Redden Partners

#### 61 MEADOWRIG SNAZZY

02/09/2021 RLA21-0379 UK 564413/300379

Got by Al Embryo Calf

Myostatin: F94L/F94L

gs. WILODGE VANTASTIC WEY04-037 ggs. WILODGE TONKA WEY02-002 Sire \*LOOSEBEARE FANTASTIC QA10-074

gd. LOOSEBEARE SACHA QA01-014 ggs. BROADMEADOWS CANNON CAVC-031 ggd. LOOSEBEARE NEAUTY QA97-017

**MEADOWRIG EVA RLA09-001** 

qd. WOODHOUSE SARA BDX01-309

ggd. RAVENELLE 23-51-224-583

gs. BROADMEADOWS LUIGI CAV95-008-FOT ggs. BROADMEADOWS CANNON CAVC-031

ggd. BROADMEADOWS DIDI CAVD-004-FOT ggs. MARRON 36-96-018-225

ggd. JENCRA GEMMA SFLG-073



| Adjusted | Wts(Kg) |
|----------|---------|
| 100      | 0       |
| 200      | 0       |
| 300      | 0       |
| 400      | 492     |
| 500      | 587     |
| Scanned  | NO      |
|          |         |

Service Details: Served by \*HOMEBYRES MACADOO (LAP16-1570). Scanned 6 weeks in calf on 06/09/2023.

MEADOWRIG SNAZZY offers a great opportunity to purchase a full sister to Meadowrig Oopsadaisy and Oyster.

Dam

LOT A Renton & HSB Redden Partners

#### 62 **MEADOWRIG SHANIA**

11/09/2021 RLA21-0380 UK 564413/400380

Got by Al Embryo Calf

Myostatin: F94L/Q204X

as. WILODGE VANTASTIC WEY04-037 ggs. WILODGE TONKA WEY02-002 Sire \*LOOSEBEARE FANTASTIC QA10-074 ggd. RAVENELLE 23-51-224-583

ggs. BROADMEADOWS CANNON CAVC-031 qd. LOOSEBEARE SACHA QA01-014 ggd. LOOSEBEARE NEAUTY QA97-017