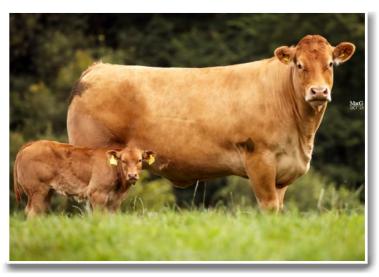

---|---------|
| 100      | 0       |
| 200      | 0       |
| 300      | 0       |
| 400      | 549     |
| 500      | 607     |
| Scanned  | NO      |

Service Details: Ran with \*HOMEBYRES MACADOO (LAP16-1570) from 25/09/23.

**Calving Record:** 1 01/09/2019 M 2 11/04/2021 F

3 25/04/2022 F Lot 72

4 11/06/2023 F At Foot

Her Heifer Calf at foot

MEADOWRIG UPTIGHT

Born 11/06/2023 RLA23-0477 UK 564413/300477

Sire: \*HOMEBYRES MACADOO LAP16-1570

Calf at foot was born on/after 1st July 2021 and birth notified or pedigree registered within 28days of birth. Compliant with BLCS byelaw 14.3.24 and eligible to be sold at a Premier Collective sale.

**MEADOWRIG NAINSI** is a huge square cow from the **Brockhurst Fuzzy** line. Her 2022 daughter **Tinsel** by **Homebyres Macadoo** also sells.



MEADOWRIG NAINSI Lot 21

Dam

LOT A Renton & HSB Redden Partners

#### 22 **MEADOWRIG JUICY**

03/11/2014 RLA14-0093

Natural Calf

gs. CELESTIN 19-32-909-846

Sire \*FESTIVAL 19-34-079-179

qd. BECASSINE 19-32-638-578

gs. RONICK MATADOR DY96-029

**BROCKHURST FUZZY MFX10-227** 

ad. RONICK MCAINSI DY96-034-FOT

#### UK 564413/400093

ggs. OBJAT 19-30-299-413

ggd. VOYELLE 19-32-179-624

ggs. NECTAR 19-97-013-151

ggd. PALOMA 19-30-547-577

ggs. BROADMEADOWS CANNON CAVC-031

aad. RONICK DANITA DYD-049

gas. TALENT 23-82-004-036

ggd. BROADMEADOWS AINSI CAVA-003



| Adjusted | Wts(Kg) |
|----------|---------|
| 100      | 176     |
| 200      | 321     |
| 300      | 434     |
| 400      | 515     |
| 500      | 629     |
| Scanned  | NO      |
|          |         |

Service Details: S