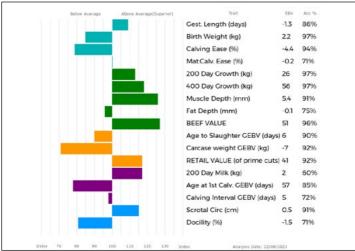

197

344 0

629

677 NO

| Below / | Average | Above Average(Superior) | Trait                       | EBV  | Acc % |
|---------|---------|-------------------------|-----------------------------|------|-------|
|         |         |                         | Gest. Length (days)         | -2.5 | 74%   |
|         |         |                         | Birth Weight (kg)           | 0.3  | 70%   |
|         | 111     |                         | Calving Ease (%)            | -1.4 | 63%   |
|         |         |                         | Mat.Calv. Ease (%)          | 0.4  | 60%   |
|         |         |                         | 200 Day Growth (kg)         | 24   | 79%   |
|         |         |                         | 400 Day Growth (kg)         | 44   | 80%   |
|         |         |                         | Muscle Depth (mm)           | 1.3  | 63%   |
|         |         |                         | Fat Depth (mm)              | 0.0  | 42%   |
|         |         |                         | BEEF VALUE                  | 32   | 78%   |
|         |         |                         | 200 Day Milk (kg)           | 0    | 63%   |
|         |         |                         | Age at 1st Calv. EBV (days) | 37   | 45%   |
|         |         |                         | Calving Interval EBV (days) | 7    | 26%   |
|         |         |                         | Scrotal Circ (cm)           | 0.5  | 64%   |
|         |         |                         | Docility (%)                | 1.3  | 42%   |