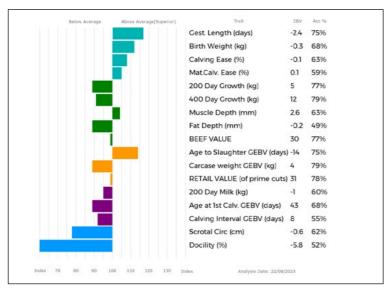

197

344 0

629

677 NO

| Below / | Average | Above Average(Superior) | Trait                       | EBV  | Acc % |
|---------|---------|-------------------------|-----------------------------|------|-------|
|         |         |                         | Gest. Length (days)         | -2.5 | 74%   |
|         |         |                         | Birth Weight (kg)           | 0.3  | 70%   |
|         | 111     |                         | Calving Ease (%)            | -1.4 | 63%   |
|         |         |                         | Mat.Calv. Ease (%)          | 0.4  | 60%   |
|         |         |                         | 200 Day Growth (kg)         | 24   | 79%   |
|         |         |                         | 400 Day Growth (kg)         | 44   | 80%   |
|         |         |                         | Muscle Depth (mm)           | 1.3  | 63%   |
|         |         |                         | Fat Depth (mm)              | 0.0  | 42%   |
|         |         |                         | BEEF VALUE                  | 32   | 78%   |
|         |         |                         | 200 Day Milk (kg)           | 0    | 63%   |
|         |         |                         | Age at 1st Calv. EBV (days) | 37   | 45%   |
|         |         |                         | Calving Interval EBV (days) | 7    | 26%   |
|         |         |                         | Scrotal Circ (cm)           | 0.5  | 64%   |
|         |         |                         | Docility (%)                | 1.3  | 42%   |