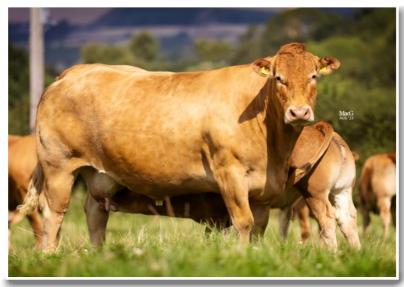

Calving Record: 1 18/07/2013 F Lot 18 2 03/11/2014 F Lot 22 3 11/08/2020 M

This girl needs little introduction! Brockhurst Fuzzy was purchased for 9,000gns at the on farm Brockhurst sale as an embryo calf. She is the only full sister to **Brockhurst Option** who played a crucial role in so much of the success at Millington. Fuzzy has consistently been included in the best cow family section of the Scottish Herd Competition for the past 6 years often winning 1st prize on the strength of her daughters included in this sale. A daughter of the famous Ronick Mcainsi, Fuzzy has bred bulls to 16 000gns for Meadowrig Rif Raf who sold to the Beaconsfield Herd. She also bred Meadowrig Oddjob who sold to the Ronick Herd and Meadowrig Othelo who sold for 10 000gns at Carlisle. She breeds to any bulls that we have tried on her and has been a wonderful donor cow producing consistent quality and quantity. Fuzzy has quite simply been a dream to own - a game-changer for our herd with her daughters all breeding very well as can be seen from the progeny forward at the sale. This is a truly fantastic opportunity to purchase a top cow for your embryo programme.

This animal has been flushed 9 times. 20 embryos remain frozen.

BROCKHURST FUZZY Lot 16

01228 406290 distinction@hhib.co.uk hhinsurancebrokers.co.uk