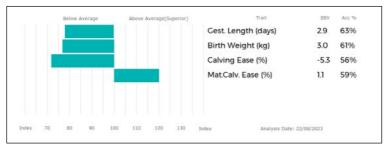

#### 24 SARKLEY ELLACOMB

Sire

Dam

11/06/2009 PBO09-085 UK 700643/601004

Bred by E H Pennie & Son, Gwern Yr Ychain, Llandyssil, Montgomery, Powys, SY15 6HS Got by Al Natural Calf

Age at 1st Calv. EBV (days)

Calving Interval EBV (days)

Scrotal Circ (cm)

Docility (%)

11

3

Analysis Date: 22/08/2023

0.0 68%

-0.2 51%

39%

gs. CLOUGHHEAD JURASSIC HCX94-131

qd. SARKLEY ONEYCOMB PBO98-258

\*SAUNDERS STALLONE WFQ01-040

gs. JOCKEY 19-94-006-256

SARKLEY SONEYCOMB PBO01-124

gd. SARKLEY NADIA PBO97-002

ggd. GLORIEUSE 23-91-059-999