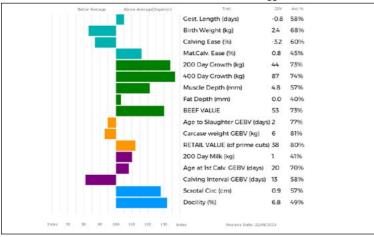

#### 24 SARKLEY ELLACOMB

Sire

Dam

11/06/2009 PBO09-085 UK 700643/601004

Bred by E H Pennie & Son, Gwern Yr Ychain, Llandyssil, Montgomery, Powys, SY15 6HS Got by Al Natural Calf

Age at 1st Calv. EBV (days)

Calving Interval EBV (days)

Scrotal Circ (cm)

Docility (%)

11

3

Analysis Date: 22/08/2023

0.0 68%

-0.2 51%

39%

gs. CLOUGHHEAD JURASSIC HCX94-131

qd. SARKLEY ONEYCOMB PBO98-258

\*SAUNDERS STALLONE WFQ01-040

gs. JOCKEY 19-94-006-256

SARKLEY SONEYCOMB PBO01-124

gd. SARKLEY NADIA PBO97-002

ggd. GLORIEUSE 23-91-059-999