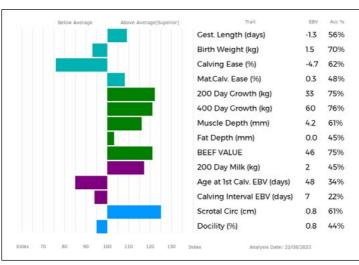

ggs. JOCKEY 19-94-006-256 ggd. RONICK LYRIC DY95-078

Adjusted

100

200

300 400

500

Scanned

Wts(Kg)

197

344 0

629

677 NO

| Below / | Average | Above Average(Superior) | Trait                       | EBV  | Acc % |
|---------|---------|-------------------------|-----------------------------|------|-------|
|         |         |                         | Gest. Length (days)         | -2.5 | 74%   |
|         |         |                         | Birth Weight (kg)           | 0.3  | 70%   |
|         | 111     |                         | Calving Ease (%)            | -1.4 | 63%   |
|         |         |                         | Mat.Calv. Ease (%)          | 0.4  | 60%   |
|         |         |                         | 200 Day Growth (kg)         | 24   | 79%   |
|         |         |                         | 400 Day Growth (kg)         | 44   | 80%   |
|         |         |                         | Muscle Depth (mm)           | 1.3  | 63%   |
|         |         |                         | Fat Depth (mm)              | 0.0  | 42%   |
|         |         |                         | BEEF VALUE                  | 32   | 78%   |
|         |         |                         | 200 Day Milk (kg)           | 0    | 63%   |
|         |         |                         | Age at 1st Calv. EBV (days) | 37   | 45%   |
|         |         |                         | Calving Interval EBV (days) | 7    | 26%   |
|         |         |                         | Scrotal Circ (cm)           | 0.5  | 64%   |
|         |         |                         | Docility (%)                | 1.3  | 42%   |