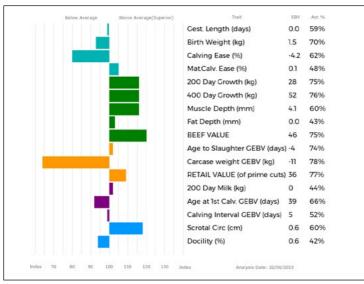

197

344 0

629

677 NO

| Below / | Average | Above Average(Superior) | Trait                       | EBV  | Acc % |
|---------|---------|-------------------------|-----------------------------|------|-------|
|         |         |                         | Gest. Length (days)         | -2.5 | 74%   |
|         |         |                         | Birth Weight (kg)           | 0.3  | 70%   |
|         | 111     |                         | Calving Ease (%)            | -1.4 | 63%   |
|         |         |                         | Mat.Calv. Ease (%)          | 0.4  | 60%   |
|         |         |                         | 200 Day Growth (kg)         | 24   | 79%   |
|         |         |                         | 400 Day Growth (kg)         | 44   | 80%   |
|         |         |                         | Muscle Depth (mm)           | 1.3  | 63%   |
|         |         |                         | Fat Depth (mm)              | 0.0  | 42%   |
|         |         |                         | BEEF VALUE                  | 32   | 78%   |
|         |         |                         | 200 Day Milk (kg)           | 0    | 63%   |
|         |         |                         | Age at 1st Calv. EBV (days) | 37   | 45%   |
|         |         |                         | Calving Interval EBV (days) | 7    | 26%   |
|         |         |                         | Scrotal Circ (cm)           | 0.5  | 64%   |
|         |         |                         | Docility (%)                | 1.3  | 42%   |

**MEADOWRIG JAMELIA** is a very powerful **Festival** daughter who is breeding consistent quality in the herd as can be seen by her daughters (Lot 56 & Lot 68) in the sale. Her 2022 daughter **Meadowrig Tara** by **Goldies Parliament** is a powerful heifer who will make a wonderful cow and is a firm favourite at home. Her current bull calf at foot **Meadowrig Ultrasound** by the 24 000gns **Ronick Roulette** is a super prospect making this a great opportunity to purchase top drawer genetics.