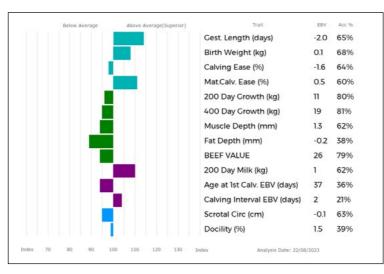

#### 24 SARKLEY ELLACOMB

Sire

Dam

11/06/2009 PBO09-085 UK 700643/601004

Bred by E H Pennie & Son, Gwern Yr Ychain, Llandyssil, Montgomery, Powys, SY15 6HS Got by Al Natural Calf

Age at 1st Calv. EBV (days)

Calving Interval EBV (days)

Scrotal Circ (cm)

Docility (%)

11

3

Analysis Date: 22/08/2023

0.0 68%

-0.2 51%

39%

gs. CLOUGHHEAD JURASSIC HCX94-131

qd. SARKLEY ONEYCOMB PBO98-258

\*SAUNDERS STALLONE WFQ01-040

gs. JOCKEY 19-94-006-256

SARKLEY SONEYCOMB PBO01-124

gd. SARKLEY NADIA PBO97-002

ggd. GLORIEUSE 23-91-059-999

ggs. BROADMEADOWS CANNON CAVC-031

ggs. HEROS 36-92-005-318

ggd. SARKLEY HILARY PBO92-028

ggs. GOURMAND 19-91-003-932

aad. COQUINE 19-87-003-797 ggs. UPLANDS BATMAN HLB-367

ggd. SARKLEY HONEYCOMB PBO92-018

| Adjusted | Wts(Kg) |
|----------|---------|
| 100      | 0       |
| 200      | 0       |
| 300      | 0       |
| 400      | 450     |
| 500      | 555     |
| Scanned  | NO      |

SARKLEY ELLACOMB has bred consistently for the herd and sells with a lovely Ronick Roulette bull calf at foot.