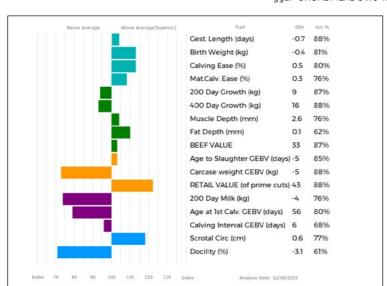

197

344 0

629

677 NO

| Below / | Average | Above Average(Superior) | Trait                       | EBV  | Acc % |
|---------|---------|-------------------------|-----------------------------|------|-------|
|         |         |                         | Gest. Length (days)         | -2.5 | 74%   |
|         |         |                         | Birth Weight (kg)           | 0.3  | 70%   |
|         | 111     |                         | Calving Ease (%)            | -1.4 | 63%   |
|         |         |                         | Mat.Calv. Ease (%)          | 0.4  | 60%   |
|         |         |                         | 200 Day Growth (kg)         | 24   | 79%   |
|         |         |                         | 400 Day Growth (kg)         | 44   | 80%   |
|         |         |                         | Muscle Depth (mm)           | 1.3  | 63%   |
|         |         |                         | Fat Depth (mm)              | 0.0  | 42%   |
|         |         |                         | BEEF VALUE                  | 32   | 78%   |
|         |         |                         | 200 Day Milk (kg)           | 0    | 63%   |
|         |         |                         | Age at 1st Calv. EBV (days) | 37   | 45%   |
|         |         |                         | Calving Interval EBV (days) | 7    | 26%   |
|         |         |                         | Scrotal Circ (cm)           | 0.5  | 64%   |
|         |         |                         | Docility (%)                | 1.3  | 42%   |