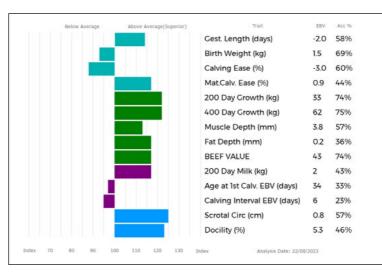

#### 24 SARKLEY ELLACOMB

Sire

Dam

11/06/2009 PBO09-085 UK 700643/601004

Bred by E H Pennie & Son, Gwern Yr Ychain, Llandyssil, Montgomery, Powys, SY15 6HS Got by Al Natural Calf

Age at 1st Calv. EBV (days)

Calving Interval EBV (days)

Scrotal Circ (cm)

Docility (%)

11

3

Analysis Date: 22/08/2023

0.0 68%

-0.2 51%

39%

gs. CLOUGHHEAD JURASSIC HCX94-131

qd. SARKLEY ONEYCOMB PBO98-258

\*SAUNDERS STALLONE WFQ01-040

gs. JOCKEY 19-94-006-256

SARKLEY SONEYCOMB PBO01-124

gd. SARKLEY NADIA PBO97-002

ggd. GLORIEUSE 23-91-059-999

ggs. BROADMEADOWS CANNON CAVC-031

ggs. HEROS 36-92-005-318

ggd. SARKLEY HILARY PBO92-028

ggs. GOURMAND 19-91-003-932

aad. COQUINE 19-87-003-797 ggs. UPLANDS BATMAN HLB-367

ggd. SARKLEY HONEYCOMB PBO92-018

| Adjusted | Wts(Kg) |
|----------|---------|
| 100      | 0       |
| 200      | 0       |
| 300      | 0       |
| 400      | 450     |
| 500      | 555     |
| Scanned  | NO      |