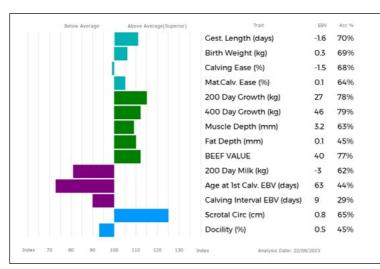

ggs. JOCKEY 19-94-006-256 ggd. RONICK LYRIC DY95-078

Adjusted

100

200

300 400

500

Scanned

Wts(Kg)

197

344 0

629

677 NO

| Below / | Average | Above Average(Superior) | Trait                       | EBV  | Acc % |
|---------|---------|-------------------------|-----------------------------|------|-------|
|         |         |                         | Gest. Length (days)         | -2.5 | 74%   |
|         |         |                         | Birth Weight (kg)           | 0.3  | 70%   |
|         | 111     |                         | Calving Ease (%)            | -1.4 | 63%   |
|         |         |                         | Mat.Calv. Ease (%)          | 0.4  | 60%   |
|         |         |                         | 200 Day Growth (kg)         | 24   | 79%   |
|         |         |                         | 400 Day Growth (kg)         | 44   | 80%   |
|         |         |                         | Muscle Depth (mm)           | 1.3  | 63%   |
|         |         |                         | Fat Depth (mm)              | 0.0  | 42%   |
|         |         |                         | BEEF VALUE                  | 32   | 78%   |
|         |         |                         | 200 Day Milk (kg)           | 0    | 63%   |
|         |         |                         | Age at 1st Calv. EBV (days) | 37   | 45%   |
|         |         |                         | Calving Interval EBV (days) | 7    | 26%   |
|         |         |                         | Scrotal Circ (cm)           | 0.5  | 64%   |
|         |         |                         | Docility (%)                | 1.3  | 42%   |