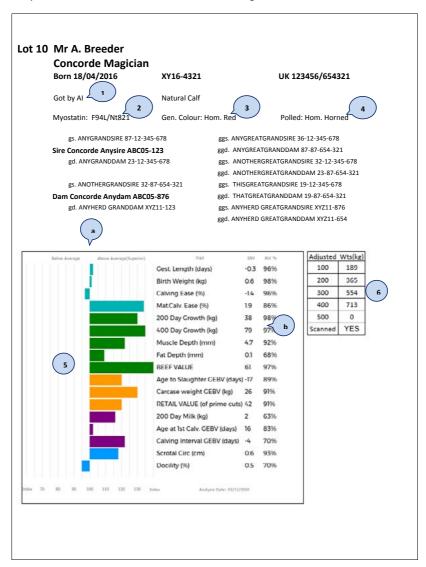

#### 24 SARKLEY ELLACOMB

Sire

Dam

11/06/2009 PBO09-085 UK 700643/601004

Bred by E H Pennie & Son, Gwern Yr Ychain, Llandyssil, Montgomery, Powys, SY15 6HS Got by Al Natural Calf

Age at 1st Calv. EBV (days)

Calving Interval EBV (days)

Scrotal Circ (cm)

Docility (%)

11

3

Analysis Date: 22/08/2023

0.0 68%

-0.2 51%

39%

gs. CLOUGHHEAD JURASSIC HCX94-131

qd. SARKLEY ONEYCOMB PBO98-258

\*SAUNDERS STALLONE WFQ01-040

gs. JOCKEY 19-94-006-256

SARKLEY SONEYCOMB PBO01-124

gd. SARKLEY NADIA PBO97-002

ggd. GLORIEUSE 23-91-059-999

ggs. BROADMEADOWS CANNON CAVC-031

ggs. HEROS 36-92-005-318

ggd. SARKLEY HILARY PBO92-028

ggs. GOURMAND 19-91-003-932

aad. COQUINE 19-87-003-797 ggs. UPLANDS BATMAN HLB-367

ggd. SARKLEY HONEYCOMB PBO92-018

| Adjusted | Wts(Kg) |
|----------|---------|
| 100      | 0       |
| 200      | 0       |
| 300      | 0       |
| 400      | 450     |
| 500      | 555     |
| Scanned  | NO      |