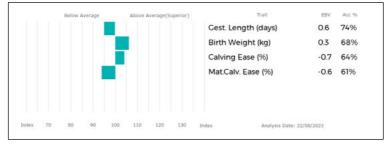

#### 24 SARKLEY ELLACOMB

Sire

Dam

11/06/2009 PBO09-085 UK 700643/601004

Bred by E H Pennie & Son, Gwern Yr Ychain, Llandyssil, Montgomery, Powys, SY15 6HS Got by Al Natural Calf

Age at 1st Calv. EBV (days)

Calving Interval EBV (days)

Scrotal Circ (cm)

Docility (%)

11

3

Analysis Date: 22/08/2023

0.0 68%

-0.2 51%

39%

gs. CLOUGHHEAD JURASSIC HCX94-131

qd. SARKLEY ONEYCOMB PBO98-258

\*SAUNDERS STALLONE WFQ01-040

gs. JOCKEY 19-94-006-256

SARKLEY SONEYCOMB PBO01-124

gd. SARKLEY NADIA PBO97-002

ggd. GLORIEUSE 23-91-059-999