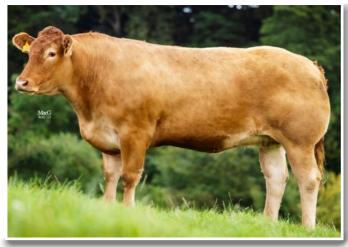

BYRES IVESON LAP13-037

\*HOMEBYRES MACADOO LAP16-1570

gd. HOMEBYRES FREESIA LAP10-082

gs. FESTIVAL 19-34-079-179

Dam MEADOWRIG LISA RLA15-0107

qd. IRONSTONE CHANTELLE SDS07-066

### UK 564413/100300

ggs. HALTCLIFFE UNDERWRITER RP03-003

ggd. HOMEBYRES BEAUTY LAP06-057

ggs. KAPRICO DAVELLE SHJ08-004

ggd. HOMEBYRES DAHLIA LAP08-050

ggs. CELESTIN 19-32-909-846

ggd. BECASSINE 19-32-638-578

ggs. WILODGE VANTASTIC WEY04-037





| Adjusted | Wts(Kg) |
|----------|---------|
| 100      | 189     |
| 200      | 331     |
| 300      | 465     |
| 400      | 548     |
| 500      | 604     |
| Scanned  | NO      |

Service Details: Available at time of sale.

**MEADOWRIG REBA** is a lovely granddaughter of the much admired **Ironstone Chantelle** who produced bulls to 6000gns at Carlisle



MEADOWRIG REBA

#### 52 MEADOWRIG RIVER

10/06/2020 RLA20-0314 UK 564413/100314

Natural Calf Myostatin: F94L/F94L

as. HOMEBYRES IVESON LAP13-037 Sire \*HOMEBYRES MACADOO LAP16-1570

qd. HOMEBYRES FREESIA LAP10-082

as. FESTIVAL 19-34-079-179 Dam

MEADOWRIG JEMIMA RLA14-0071

gd. FEE 23-11-158-852

ggs. HALTCLIFFE UNDERWRITER RP03-003

ggd. HOMEBYRES BEAUTY LAP06-057

ggs. KAPRICO DAVELLE SHJ08-004

ggd. HOMEBYRES DAHLIA LAP08-050

ggs. CELESTIN 19-32-909-846

ggd. BECASSINE 19-32-638-578 ggs. COLONEL 55-00-745-180

ggd. TARTINE 23-03-337-946



| Adjusted | Wts(Kg) |
|----------|---------|
| 100      | 171     |
| 200      | 287     |
| 300      | 410     |
| 400      | 503     |
| 500      | 601     |
| Scanned  | NO      |
|          |         |

Service Details: Ran with MEADOWRIG S