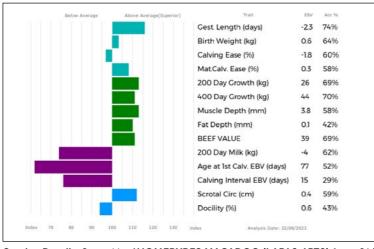

197

344 0

629

677 NO

| Below / | Average | Above Average(Superior) | Trait                       | EBV  | Acc % |
|---------|---------|-------------------------|-----------------------------|------|-------|
|         |         |                         | Gest. Length (days)         | -2.5 | 74%   |
|         |         |                         | Birth Weight (kg)           | 0.3  | 70%   |
|         | 111     |                         | Calving Ease (%)            | -1.4 | 63%   |
|         |         |                         | Mat.Calv. Ease (%)          | 0.4  | 60%   |
|         |         |                         | 200 Day Growth (kg)         | 24   | 79%   |
|         |         |                         | 400 Day Growth (kg)         | 44   | 80%   |
|         |         |                         | Muscle Depth (mm)           | 1.3  | 63%   |
|         |         |                         | Fat Depth (mm)              | 0.0  | 42%   |
|         |         |                         | BEEF VALUE                  | 32   | 78%   |
|         |         |                         | 200 Day Milk (kg)           | 0    | 63%   |
|         |         |                         | Age at 1st Calv. EBV (days) | 37   | 45%   |
|         |         |                         | Calving Interval EBV (days) | 7    | 26%   |
|         |         |                         | Scrotal Circ (cm)           | 0.5  | 64%   |
|         |         |                         | Docility (%)                | 1.3  | 42%   |