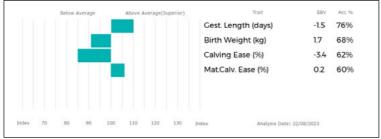

#### 24 SARKLEY ELLACOMB

Sire

Dam

11/06/2009 PBO09-085 UK 700643/601004

Bred by E H Pennie & Son, Gwern Yr Ychain, Llandyssil, Montgomery, Powys, SY15 6HS Got by Al Natural Calf

Age at 1st Calv. EBV (days)

Calving Interval EBV (days)

Scrotal Circ (cm)

Docility (%)

11

3

Analysis Date: 22/08/2023

0.0 68%

-0.2 51%

39%

gs. CLOUGHHEAD JURASSIC HCX94-131

qd. SARKLEY ONEYCOMB PBO98-258

\*SAUNDERS STALLONE WFQ01-040

gs. JOCKEY 19-94-006-256

SARKLEY SONEYCOMB PBO01-124

gd. SARKLEY NADIA PBO97-002

ggd. GLORIEUSE 23-91-059-999