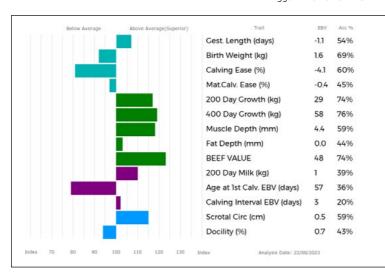

ggs. JOCKEY 19-94-006-256 ggd. RONICK LYRIC DY95-078

Adjusted

100

200

300 400

500

Scanned

Wts(Kg)

197

344 0

629

677 NO

| Below / | Average | Above Average(Superior) | Trait                       | EBV  | Acc % |
|---------|---------|-------------------------|-----------------------------|------|-------|
|         |         |                         | Gest. Length (days)         | -2.5 | 74%   |
|         |         |                         | Birth Weight (kg)           | 0.3  | 70%   |
|         | 111     |                         | Calving Ease (%)            | -1.4 | 63%   |
|         |         |                         | Mat.Calv. Ease (%)          | 0.4  | 60%   |
|         |         |                         | 200 Day Growth (kg)         | 24   | 79%   |
|         |         |                         | 400 Day Growth (kg)         | 44   | 80%   |
|         |         |                         | Muscle Depth (mm)           | 1.3  | 63%   |
|         |         |                         | Fat Depth (mm)              | 0.0  | 42%   |
|         |         |                         | BEEF VALUE                  | 32   | 78%   |
|         |         |                         | 200 Day Milk (kg)           | 0    | 63%   |
|         |         |                         | Age at 1st Calv. EBV (days) | 37   | 45%   |
|         |         |                         | Calving Interval EBV (days) | 7    | 26%   |
|         |         |                         | Scrotal Circ (cm)           | 0.5  | 64%   |
|         |         |                         | Docility (%)                | 1.3  | 42%   |