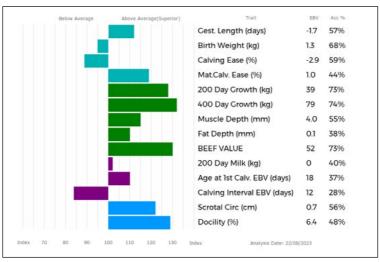

197

344 0

629

677 NO

| Below / | Average | Above Average(Superior) | Trait                       | EBV  | Acc % |
|---------|---------|-------------------------|-----------------------------|------|-------|
|         |         |                         | Gest. Length (days)         | -2.5 | 74%   |
|         |         |                         | Birth Weight (kg)           | 0.3  | 70%   |
|         | 111     |                         | Calving Ease (%)            | -1.4 | 63%   |
|         |         |                         | Mat.Calv. Ease (%)          | 0.4  | 60%   |
|         |         |                         | 200 Day Growth (kg)         | 24   | 79%   |
|         |         |                         | 400 Day Growth (kg)         | 44   | 80%   |
|         |         |                         | Muscle Depth (mm)           | 1.3  | 63%   |
|         |         |                         | Fat Depth (mm)              | 0.0  | 42%   |
|         |         |                         | BEEF VALUE                  | 32   | 78%   |
|         |         |                         | 200 Day Milk (kg)           | 0    | 63%   |
|         |         |                         | Age at 1st Calv. EBV (days) | 37   | 45%   |
|         |         |                         | Calving Interval EBV (days) | 7    | 26%   |
|         |         |                         | Scrotal Circ (cm)           | 0.5  | 64%   |
|         |         |                         | Docility (%)                | 1.3  | 42%   |