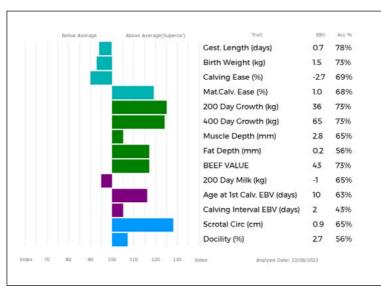

197

344 0

629

677 NO

| Below / | Average | Above Average(Superior) | Trait                       | EBV  | Acc % |
|---------|---------|-------------------------|-----------------------------|------|-------|
|         |         |                         | Gest. Length (days)         | -2.5 | 74%   |
|         |         |                         | Birth Weight (kg)           | 0.3  | 70%   |
|         | 111     |                         | Calving Ease (%)            | -1.4 | 63%   |
|         |         |                         | Mat.Calv. Ease (%)          | 0.4  | 60%   |
|         |         |                         | 200 Day Growth (kg)         | 24   | 79%   |
|         |         |                         | 400 Day Growth (kg)         | 44   | 80%   |
|         |         |                         | Muscle Depth (mm)           | 1.3  | 63%   |
|         |         |                         | Fat Depth (mm)              | 0.0  | 42%   |
|         |         |                         | BEEF VALUE                  | 32   | 78%   |
|         |         |                         | 200 Day Milk (kg)           | 0    | 63%   |
|         |         |                         | Age at 1st Calv. EBV (days) | 37   | 45%   |
|         |         |                         | Calving Interval EBV (days) | 7    | 26%   |
|         |         |                         | Scrotal Circ (cm)           | 0.5  | 64%   |
|         |         |                         | Docility (%)                | 1.3  | 42%   |