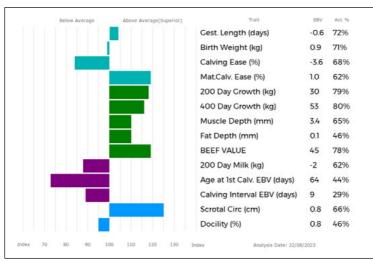

#### 24 SARKLEY ELLACOMB

Sire

Dam

11/06/2009 PBO09-085 UK 700643/601004

Bred by E H Pennie & Son, Gwern Yr Ychain, Llandyssil, Montgomery, Powys, SY15 6HS Got by Al Natural Calf

Age at 1st Calv. EBV (days)

Calving Interval EBV (days)

Scrotal Circ (cm)

Docility (%)

11

3

Analysis Date: 22/08/2023

0.0 68%

-0.2 51%

39%

gs. CLOUGHHEAD JURASSIC HCX94-131

qd. SARKLEY ONEYCOMB PBO98-258

\*SAUNDERS STALLONE WFQ01-040

gs. JOCKEY 19-94-006-256

SARKLEY SONEYCOMB PBO01-124

gd. SARKLEY NADIA PBO97-002

ggd. GLORIEUSE 23-91-059-999

ggs. BROADMEADOWS CANNON CAVC-031

ggs. HEROS 36-92-005-318

ggd. SARKLEY HILARY PBO92-028

ggs. GOURMAND 19-91-003-932

aad. COQUINE 19-87-003-797 ggs. UPLANDS BATMAN HLB-367

ggd. SARKLEY HONEYCOMB PBO92-018

| Adjusted | Wts(Kg) |
|----------|---------|
| 100      | 0       |
| 200      | 0       |
| 300      | 0       |
| 400      | 450     |
| 500      | 555     |
| Scanned  | NO      |