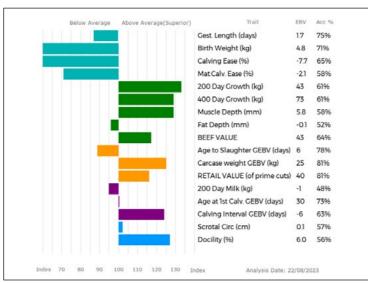

#### 24 SARKLEY ELLACOMB

Sire

Dam

11/06/2009 PBO09-085 UK 700643/601004

Bred by E H Pennie & Son, Gwern Yr Ychain, Llandyssil, Montgomery, Powys, SY15 6HS Got by Al Natural Calf

Age at 1st Calv. EBV (days)

Calving Interval EBV (days)

Scrotal Circ (cm)

Docility (%)

11

3

Analysis Date: 22/08/2023

0.0 68%

-0.2 51%

39%

gs. CLOUGHHEAD JURASSIC HCX94-131

qd. SARKLEY ONEYCOMB PBO98-258

\*SAUNDERS STALLONE WFQ01-040

gs. JOCKEY 19-94-006-256

SARKLEY SONEYCOMB PBO01-124

gd. SARKLEY NADIA PBO97-002

ggd. GLORIEUSE 23-91-059-999

ggs. BROADMEADOWS CANNON CAVC-031

ggs. HEROS 36-92-005-318

ggd. SARKLEY HILARY PBO92-028

ggs. GOURMAND 19-91-003-932

aad. COQUINE 19-87-003-797 ggs. UPLANDS BATMAN HLB-367

ggd. SARKLEY HONEYCOMB PBO92-018

| Adjusted | Wts(Kg) |
|----------|---------|
| 100      | 0       |
| 200      | 0       |
| 300      | 0       |
| 400      | 450     |
| 500      | 555     |
| Scanned  | NO      |