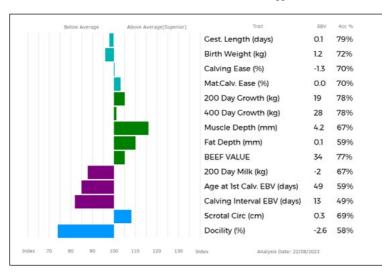

#### 24 SARKLEY ELLACOMB

Sire

Dam

11/06/2009 PBO09-085 UK 700643/601004

Bred by E H Pennie & Son, Gwern Yr Ychain, Llandyssil, Montgomery, Powys, SY15 6HS Got by Al Natural Calf

Age at 1st Calv. EBV (days)

Calving Interval EBV (days)

Scrotal Circ (cm)

Docility (%)

11

3

Analysis Date: 22/08/2023

0.0 68%

-0.2 51%

39%

gs. CLOUGHHEAD JURASSIC HCX94-131

qd. SARKLEY ONEYCOMB PBO98-258

\*SAUNDERS STALLONE WFQ01-040

gs. JOCKEY 19-94-006-256

SARKLEY SONEYCOMB PBO01-124

gd. SARKLEY NADIA PBO97-002

ggd. GLORIEUSE 23-91-059-999

ggs. BROADMEADOWS CANNON CAVC-031

ggs. HEROS 36-92-005-318

ggd. SARKLEY HILARY PBO92-028

ggs. GOURMAND 19-91-003-932

aad. COQUINE 19-87-003-797 ggs. UPLANDS BATMAN HLB-367

ggd. SARKLEY HONEYCOMB PBO92-018

| Adjusted | Wts(Kg) |
|----------|---------|
| 100      | 0       |
| 200      | 0       |
| 300      | 0       |
| 400      | 450     |
| 500      | 555     |
| Scanned  | NO      |