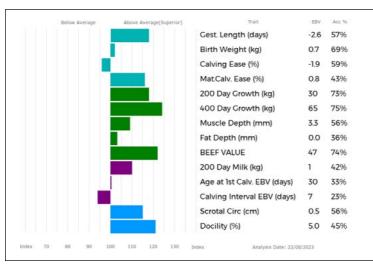

ggs. JOCKEY 19-94-006-256 ggd. RONICK LYRIC DY95-078

Adjusted

100

200

300 400

500

Scanned

Wts(Kg)

197

344 0

629

677 NO

| Below / | Average | Above Average(Superior) | Trait                       | EBV  | Acc % |
|---------|---------|-------------------------|-----------------------------|------|-------|
|         |         |                         | Gest. Length (days)         | -2.5 | 74%   |
|         |         |                         | Birth Weight (kg)           | 0.3  | 70%   |
|         | 111     |                         | Calving Ease (%)            | -1.4 | 63%   |
|         |         |                         | Mat.Calv. Ease (%)          | 0.4  | 60%   |
|         |         |                         | 200 Day Growth (kg)         | 24   | 79%   |
|         |         |                         | 400 Day Growth (kg)         | 44   | 80%   |
|         |         |                         | Muscle Depth (mm)           | 1.3  | 63%   |
|         |         |                         | Fat Depth (mm)              | 0.0  | 42%   |
|         |         |                         | BEEF VALUE                  | 32   | 78%   |
|         |         |                         | 200 Day Milk (kg)           | 0    | 63%   |
|         |         |                         | Age at 1st Calv. EBV (days) | 37   | 45%   |
|         |         |                         | Calving Interval EBV (days) | 7    | 26%   |
|         |         |                         | Scrotal Circ (cm)           | 0.5  | 64%   |
|         |         |                         | Docility (%)                | 1.3  | 42%   |

## Service Details: Served by \*HOMEBYRES MACADOO (LAP16-1570) on 05/09/23.

Calving Record: 1 23/09/2018 M

2 19/02/2020 F

3 11/04/2021 F Lot 56

4 03/04/2022 F Lot 68

5 10/04/2023 M At Foot

**MEADOWRIG JAMELIA** is a very powerful **Festival** daughter who is breeding consistent quality in the herd as can be seen by her daughters (Lot 56 & Lot 68) in the sale. Her 2022 daughter **Meadowrig Tara** by **Goldies Parliament** is a powerful heifer who will make a wonderful cow and is a firm favourite at home. Her current bull calf at foot **Meadowrig Ultrasound** by the 24 000gns **Ronick Roulette** is a super prospect making this a great opportunity to purchase top drawer genetics.