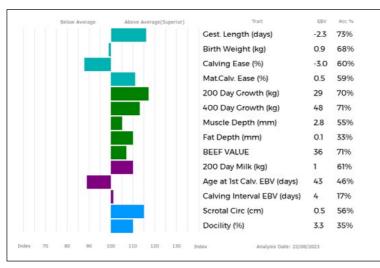

197

344 0

629

677 NO

| Below / | Average | Above Average(Superior) | Trait                       | EBV  | Acc % |
|---------|---------|-------------------------|-----------------------------|------|-------|
|         |         |                         | Gest. Length (days)         | -2.5 | 74%   |
|         |         |                         | Birth Weight (kg)           | 0.3  | 70%   |
|         | 111     |                         | Calving Ease (%)            | -1.4 | 63%   |
|         |         |                         | Mat.Calv. Ease (%)          | 0.4  | 60%   |
|         |         |                         | 200 Day Growth (kg)         | 24   | 79%   |
|         |         |                         | 400 Day Growth (kg)         | 44   | 80%   |
|         |         |                         | Muscle Depth (mm)           | 1.3  | 63%   |
|         |         |                         | Fat Depth (mm)              | 0.0  | 42%   |
|         |         |                         | BEEF VALUE                  | 32   | 78%   |
|         |         |                         | 200 Day Milk (kg)           | 0    | 63%   |
|         |         |                         | Age at 1st Calv. EBV (days) | 37   | 45%   |
|         |         |                         | Calving Interval EBV (days) | 7    | 26%   |
|         |         |                         | Scrotal Circ (cm)           | 0.5  | 64%   |
|         |         |                         | Docility (%)                | 1.3  | 42%   |