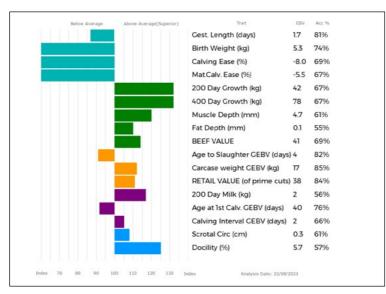

ggs. JOCKEY 19-94-006-256 ggd. RONICK LYRIC DY95-078

Adjusted

100

200

300 400

500

Scanned

Wts(Kg)

197

344 0

629

677 NO

| Below / | Average | Above Average(Superior) | Trait                       | EBV  | Acc % |
|---------|---------|-------------------------|-----------------------------|------|-------|
|         |         |                         | Gest. Length (days)         | -2.5 | 74%   |
|         |         |                         | Birth Weight (kg)           | 0.3  | 70%   |
|         | 111     |                         | Calving Ease (%)            | -1.4 | 63%   |
|         |         |                         | Mat.Calv. Ease (%)          | 0.4  | 60%   |
|         |         |                         | 200 Day Growth (kg)         | 24   | 79%   |
|         |         |                         | 400 Day Growth (kg)         | 44   | 80%   |
|         |         |                         | Muscle Depth (mm)           | 1.3  | 63%   |
|         |         |                         | Fat Depth (mm)              | 0.0  | 42%   |
|         |         |                         | BEEF VALUE                  | 32   | 78%   |
|         |         |                         | 200 Day Milk (kg)           | 0    | 63%   |
|         |         |                         | Age at 1st Calv. EBV (days) | 37   | 45%   |
|         |         |                         | Calving Interval EBV (days) | 7    | 26%   |
|         |         |                         | Scrotal Circ (cm)           | 0.5  | 64%   |
|         |         |                         | Docility (%)                | 1.3  | 42%   |