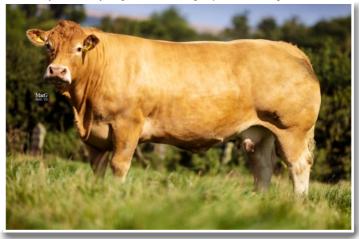

**MEADOWRIG JAMELIA** is a very powerful **Festival** daughter who is breeding consistent quality in the herd as can be seen by her daughters (Lot 56 & Lot 68) in the sale. Her 2022 daughter **Meadowrig Tara** by **Goldies Parliament** is a powerful heifer who will make a wonderful cow and is a firm favourite at home. Her current bull calf at foot **Meadowrig Ultrasound** by the 24 000gns **Ronick Roulette** is a super prospect making this a great opportunity to purchase top drawer genetics.

MEADOWRIG JAMELIA Lot 38

LOT A Renton & HSB Redden Partners