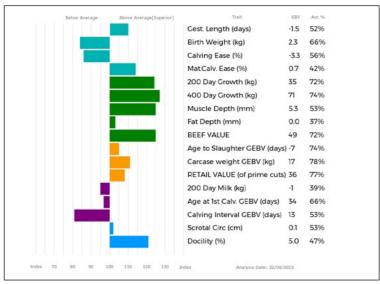

#### 24 SARKLEY ELLACOMB

Sire

Dam

11/06/2009 PBO09-085 UK 700643/601004

Bred by E H Pennie & Son, Gwern Yr Ychain, Llandyssil, Montgomery, Powys, SY15 6HS Got by Al Natural Calf

Age at 1st Calv. EBV (days)

Calving Interval EBV (days)

Scrotal Circ (cm)

Docility (%)

11

3

Analysis Date: 22/08/2023

0.0 68%

-0.2 51%

39%

gs. CLOUGHHEAD JURASSIC HCX94-131

qd. SARKLEY ONEYCOMB PBO98-258

\*SAUNDERS STALLONE WFQ01-040

gs. JOCKEY 19-94-006-256

SARKLEY SONEYCOMB PBO01-124

gd. SARKLEY NADIA PBO97-002

ggd. GLORIEUSE 23-91-059-999

ggs. BROADMEADOWS CANNON CAVC-031

ggs. HEROS 36-92-005-318

ggd. SARKLEY HILARY PBO92-028

ggs. GOURMAND 19-91-003-932

aad. COQUINE 19-87-003-797 ggs. UPLANDS BATMAN HLB-367

ggd. SARKLEY HONEYCOMB PBO92-018

| Adjusted | Wts(Kg) |
|----------|---------|
| 100      | 0       |
| 200      | 0       |
| 300      | 0       |
| 400      | 450     |
| 500      | 555     |
| Scanned  | NO      |