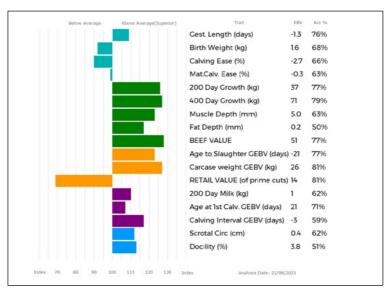

#### 24 SARKLEY ELLACOMB

Sire

Dam

11/06/2009 PBO09-085 UK 700643/601004

Bred by E H Pennie & Son, Gwern Yr Ychain, Llandyssil, Montgomery, Powys, SY15 6HS Got by Al Natural Calf

Age at 1st Calv. EBV (days)

Calving Interval EBV (days)

Scrotal Circ (cm)

Docility (%)

11

3

Analysis Date: 22/08/2023

0.0 68%

-0.2 51%

39%

gs. CLOUGHHEAD JURASSIC HCX94-131

qd. SARKLEY ONEYCOMB PBO98-258

\*SAUNDERS STALLONE WFQ01-040

gs. JOCKEY 19-94-006-256

SARKLEY SONEYCOMB PBO01-124

gd. SARKLEY NADIA PBO97-002

ggd. GLORIEUSE 23-91-059-999