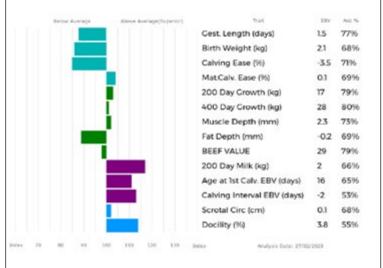

SPITTALTON LODIE Lot 18

SPITTALTON TEASEL Calf at Foot

| lot<br><b>19</b> | J Burnett & Sons<br>SPITTALTON MABEL<br>13/01/2016 BKY16-<br>Natural Calf<br>Myostatin: F94L/Q204X | 0856                                | U                                                                                                                                             | K 542794/300856                                                            |                    |         |
|------------------|----------------------------------------------------------------------------------------------------|-------------------------------------|-----------------------------------------------------------------------------------------------------------------------------------------------|----------------------------------------------------------------------------|--------------------|---------|
| Sire             | gs. GOLDIES COMET GS07-954<br>MARAISCOTE GIGOLO NAJ11-061<br>gd. MARAISCOTE ANNABELL NAJ05-019     |                                     | ggs. WILODGE VANTASTIC WEY04-037<br>ggd. GOLDIES VITALITY GS04-613<br>ggs. TOMSCHOICE SUITABULL CJL01-308<br>ggd. MARAISCOTE TRENDY NAJ02-025 |                                                                            |                    | 1-308   |
| Dam              | gs. CLARKTON LEGEND MGHK95-003<br>SPITTALTON REBECCA BKY00-014<br>gd. LUMBYLAW ORANGE OA98-1156    |                                     | ggd. U<br>ggs. ST                                                                                                                             | ROADMEADOWS CA<br>PLANDS ELIZABETH<br>IRATHALLAN EMPER<br>JMBYLAW GYRATE C | HLE-003<br>OR GWE0 |         |
|                  | Betra Average Abree Average(Superior)                                                              | aut.                                | LBY                                                                                                                                           | Acc %                                                                      | Adjusted           | Wts(Kg) |
|                  |                                                                                                    | est. Length (days)                  | 0.7                                                                                                                                           | 61%                                                                        | 100                | 155     |
|                  |                                                                                                    | irth Weight (kg)<br>alving Ease (%) | -0.5                                                                                                                                          | 61%                                                                        | 200                | 274     |
|                  |                                                                                                    | manual mana, (ad)                   | -0.5                                                                                                                                          | 542 PD                                                                     |                    |         |

Mat.Calv. Ease (%)

200 Day Growth (kg)

400 Day Growth (kg)

Muscle Depth (mm)

Age to Slaughter GEBV (days) -10 74% Carcase weight GEBV (kg) 1

RETAIL VALUE (of prime cuts) 33 78%

Age at 1st Calv. GEBV (days) 36 65% Calving Interval GEBV (days) 10

Analysis Date: 37/00/2023

Fat Depth (mm)

BEEF VALUE

200 Day Milk (kg)

Scrotal Circ (cm)

Docility (%)

0.3 61%

22 80%

2.2 72%

0.2 67%

79%

49%

0.2 66%

3.0 42%

12 79%

29 78%

-2 52%

Service Details: Al'd on 22/05/2023 with \*AMPERTAINE OPPORTUNITY MGD18-2703. Then ran with BURNBANK SERGEANT GHK21-1673 from 30/05/2023. Scanning details at time of sale.

Calving Record: 1 19/01/2019

100

130 110

| 2 | 14/01/2020        | М |
|---|-------------------|---|
| 3 | 22/12/2020        | М |
| 4 | 17/12/2021        | М |
| - | ~~ // ~ / ~ ~ ~ ~ |   |

5 20/12/2022 M At Foot

120 130 Index