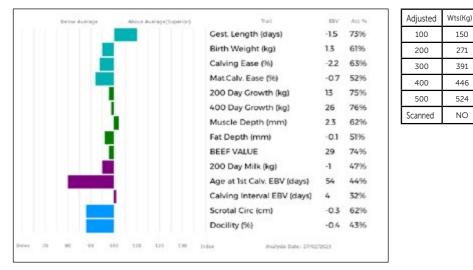

rd: 1 08/12/2022 F At Foot

Her Heifer Calf at foot

SPITTALTON TEGIN Born 08/12/2022

BKY22-1436

UK 542794/201436

Dam

#### 45 SPITTALTON SHIRLEY 31/07/2021 BKY21-1316

|      | Got by Al                   | Natural Calf  |
|------|-----------------------------|---------------|
|      | gs. SYMPA 48-01-006-969     |               |
| Sire | re *DYLANS IRNBRU MSZ13-001 |               |
|      | gd. DYLANS FA               | NTA MSZ10-004 |

gs. LODGE EQUAL CBM09-259 SPITTALTON IRISHEYES BKY13-0697

gd. SPITTALTON CONNIE BKY07-013

#### UK 542794/101316

ggs. OCTOPUS 87-10-671-030
ggd. OPERETTE 48-98-133-040
ggs. WILODGE VANTASTIC WEY04-037
ggd. DYLANS CAPRICE MSZ07-003
ggs. RONICK LUKE DY95-010
ggd. LODGE UANDME CBM03-077
ggs. MIDDLEDALE SHERGAR BDD01-074
ggd. SPITTALTON UNA BKY03-001





SPITTALTON SHIRLEY Lot 45

#### 46 SPITTALTON SCARLET

|      | 24/08/2021       | BKY21-1324            |
|------|------------------|-----------------------|
|      | Got by Al        | Natural Calf          |
|      | gs. LOWERFFI     | RYDD EMPIRE EBQ09-008 |
| Sire | *WHINFELLPARK LC | DMU JFQ15-1484        |
|      | gd. WHINFELL     | PARK FEMI JFQ10-058   |

#### gs. DINMORE HITMAN DIR12-002 Dam SPITTALTON LOURISH BKY15-0800 gd. SPITTALTON FLOURISH BKY10-044

#### UK 542794/201324

 ggs.
 OBJAT 19-30-299-413

 ggd.
 DENTOX VALIUM WAY04-089

 ggs.
 WILODGE CERBERUS WEY07-010

 ggd.
 SAFRAN B 86-01-141-217

 ggs.
 OBJAT 19-30-299-413

 ggd.
 DINMORE DAFFODIL DIR08-009

 gs.
 HARGILL BLAZE WNA06-006

 ggd.
 SPITTALTON COUNTESS BKY07-001



| Adjusted | Wts(Kg) |
|----------|-------