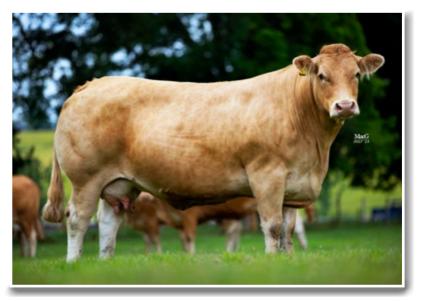

Calving

24

**SPITTALTON JEWEL** is a well bred **Haltcliffe Underwriter** daughter, heifers retained and breeding well.

SPITTALTON JEWEL Lot 9

Spittalton Scapa, Limousin Junior Champion Stirling Bull Sales Feb 2023 sold for 12,000gns