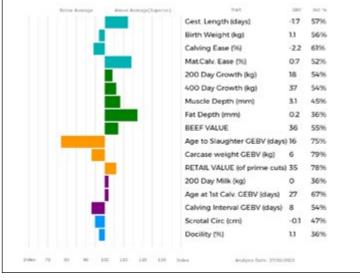

SPITTALTON LODIE Lot 18

SPITTALTON TEASEL Calf at Foot

| lot<br><b>19</b> | J Burnett & Sons<br>SPITTALTON MABEL<br>13/01/2016 BKY16-<br>Natural Calf<br>Myostatin: F94L/Q204X | 0856                                | U                                                                                                                                             | K 542794/300856                                                            |                    |         |
|------------------|----------------------------------------------------------------------------------------------------|-------------------------------------|-----------------------------------------------------------------------------------------------------------------------------------------------|----------------------------------------------------------------------------|--------------------|---------|
| Sire             | gs. GOLDIES COMET GS07-954<br>MARAISCOTE GIGOLO NAJ11-061<br>gd. MARAISCOTE ANNABELL NAJ05-019     |                                     | ggs. WILODGE VANTASTIC WEY04-037<br>ggd. GOLDIES VITALITY GS04-613<br>ggs. TOMSCHOICE SUITABULL CJL01-308<br>ggd. MARAISCOTE TRENDY NAJ02-025 |                                                                            |                    | 1-308   |
| Dam              | gs. CLARKTON LEGEND MGHK95-003<br>SPITTALTON REBECCA BKY00-014<br>gd. LUMBYLAW ORANGE OA98-1156    |                                     | ggd. U<br>ggs. ST                                                                                                                             | ROADMEADOWS CA<br>PLANDS ELIZABETH<br>IRATHALLAN EMPER<br>JMBYLAW GYRATE C | HLE-003<br>OR GWE0 |         |
|                  | Betra Average Abree Average(Superior)                                                              | aut.                                | LBY                                                                                                                                           | Acc %                                                                      | Adjusted           | Wts(Kg) |
|                  |                                                                                                    | est. Length (days)                  | 0.7                                                                                                                                           | 61%                                                                        | 100                | 155     |
|                  |                                                                                                    | irth Weight (kg)<br>alving Ease (%) | -0.5                                                                                                                                          | 61%                                                                        | 200                | 274     |
|                  |                                                                                                    | manual mana, (ad)                   | -0.5                                                                                                                                          | 542 PD                                                                     |                    |         |

Mat.Calv. Ease (%)

200 Day Growth (kg)

400 Day Growth (kg)

Muscle Depth (mm)

Age to Slaughter GEBV (days) -10 74% Carcase weight GEBV (kg) 1

RETAIL VALUE (of prime cuts) 33 78%

Age at 1st Calv. GEBV (days) 36 65% Calving Interval GEBV (days) 10

Analysis Date: 37/00/2023

Fat Depth (mm)

BEEF VALUE

200 Day Milk (kg)

Scrotal Circ (cm)

Docility (%)

0.3 61%

22 80%

2.2 72%

0.2 67%

79%

49%

0.2 66%

3.0 42%

12 79%

29 78%

-2 52%

Service Details: Al'd on 22/05/2023 with \*AMPERTAINE OPPORTUNITY MGD18-2703. Then ran with BURNBANK SERGEANT GHK21-1673 from 30/05/2023. Scanning details at time of sale.

Calving Record: 1 19/01/2019

100

130 110

| 2 | 14/01/2020        | М |
|---|-------------------|---|
| 3 | 22/12/2020        | М |
| 4 | 17/12/2021        | М |
| - | ~~ // ~ / ~ ~ ~ ~ |   |

5 20/12/2022 M At Foot

120 130 Index