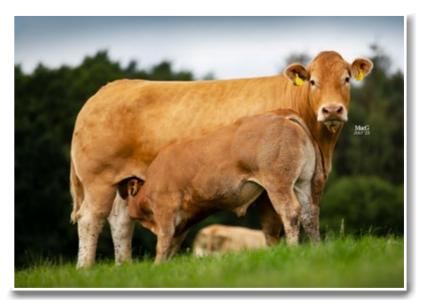

#### Sire: DYKE PAPA MJF19-1276

**SPITTALTON DERRY** is a tremendous breeding cow. Won Best Cow in Scottish Limousin Herd Competition 2016. Six females retained in herd. Gdam to 19,000gns **Spittalton Stag** - Overall Champion Carlisle Oct 2022 and 12,000gns **Spittalton Scapa** - Junior Champion Stirling Feb 2023.

SPITTALTON DERRY & SPITTALTON UTOPIA Lot 1

| lot<br><b>2</b> | J Burnett & Sons<br>SPITTALTON FIFI |                |      |                      |
|-----------------|-------------------------------------|----------------|------|----------------------|
|                 | 10/03/2010                          | BKY10-018      |      | UK 542794            |
|                 | Natural Calf                        |                |      |                      |
|                 | gs. MARDEN SOROT                    | H DA01-032     | ggs. | MYTHE 87-9           |
| Sire            | HARGILL BLAZE WNA06-0               | 06             | ggd. | MARDEN O             |
|                 | gd. LUMBYLAW STAR                   | BURST OA01-106 | 55   | LUMBYLAW<br>LUMBYLAW |
|                 | gs. DYFRI TANNER E                  | AC02-039       | ggs. | JOCKEY 19-           |
| Dam             | SPITTALTON BRAMBLE BK               | Y06-012        | ggd. | DYFRI NATA           |