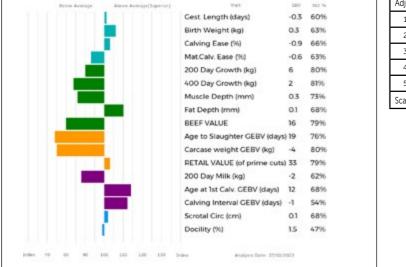

SPITTALTON LODIE Lot 18

SPITTALTON TEASEL Calf at Foot

| lot<br><b>19</b> | J Burnett & Sons<br>SPITTALTON MABEL<br>13/01/2016 BKY16-<br>Natural Calf<br>Myostatin: F94L/Q204X | 0856                                | U                                                                                                                                             | K 542794/300856                                                            |                    |         |
|------------------|----------------------------------------------------------------------------------------------------|-------------------------------------|-----------------------------------------------------------------------------------------------------------------------------------------------|----------------------------------------------------------------------------|--------------------|---------|
| Sire             | gs. GOLDIES COMET GS07-954<br>MARAISCOTE GIGOLO NAJ11-061<br>gd. MARAISCOTE ANNABELL NAJ05-019     |                                     | ggs. WILODGE VANTASTIC WEY04-037<br>ggd. GOLDIES VITALITY GS04-613<br>ggs. TOMSCHOICE SUITABULL CJL01-308<br>ggd. MARAISCOTE TRENDY NAJ02-025 |                                                                            |                    | 1-308   |
| Dam              | gs. CLARKTON LEGEND MGHK95-003<br>SPITTALTON REBECCA BKY00-014<br>gd. LUMBYLAW ORANGE OA98-1156    |                                     | ggd. U<br>ggs. ST                                                                                                                             | ROADMEADOWS CA<br>PLANDS ELIZABETH<br>IRATHALLAN EMPER<br>JMBYLAW GYRATE C | HLE-003<br>OR GWE0 |         |
|                  | Betra Average Abree Average(Superior)                                                              | aut.                                | LBY                                                                                                                                           | Acc %                                                                      | Adjusted           | Wts(Kg) |
|                  |                                                                                                    | est. Length (days)                  | 0.7                                                                                                                                           | 61%                                                                        | 100                | 155     |
|                  |                                                                                                    | irth Weight (kg)<br>alving Ease (%) | -0.5                                                                                                                                          | 61%                                                                        | 200                | 274     |
|                  |                                                                                                    | manual mana, (ad)                   | -0.5                                                                                                                                          | 542 PD                                                                     |                    |         |

Mat.Calv. Ease (%)

200 Day Growth (kg)

400 Day Growth (kg)

Muscle Depth (mm)

Age to Slaughter GEBV (days) -10 74% Carcase weight GEBV (kg) 1

RETAIL VALUE (of prime cuts) 33 78%

Age at 1st Calv. GEBV (days) 36 65% Calving Interval GEBV (days) 10

Analysis Date: 37/00/2023

Fat Depth (mm)

BEEF VALUE

200 Day Milk (kg)

Scrotal Circ (cm)

Docility (%)

0.3 61%

22 80%

2.2 72%

0.2 67%

79%

49%

0.2 66%

3.0 42%

12 79%

29 78%

-2 52%

Service Details: Al'd on 22/05/2023 with \*AMPERTAINE OPPORTUNITY MGD18-2703. Then ran with BURNBANK SERGEANT GHK21-1673 from 30/05/2023. Scanning details at time of sale.

Calving Record: 1 19/01/2019

100

130 110

| 2 | 14/01/2020        | М |
|---|-------------------|---|
| 3 | 22/12/2020        | М |
| 4 | 17/12/2021        | М |
| - | ~~ // ~ / ~ ~ ~ ~ |   |

5 20/12/2022 M At Foot

120 130 Index