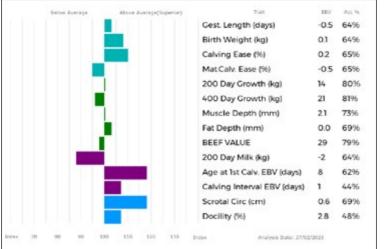

SPITTALTON LODIE Lot 18

SPITTALTON TEASEL Calf at Foot

| lot<br><b>19</b> | J Burnett & Sons<br>SPITTALTON MABEL<br>13/01/2016 BKY16-<br>Natural Calf<br>Myostatin: F94L/Q204X | 0856                                | U                                                                                                                                             | K 542794/300856                                                            |                    |         |
|------------------|----------------------------------------------------------------------------------------------------|-------------------------------------|-----------------------------------------------------------------------------------------------------------------------------------------------|----------------------------------------------------------------------------|--------------------|---------|
| Sire             | gs. GOLDIES COMET GS07-954<br>MARAISCOTE GIGOLO NAJ11-061<br>gd. MARAISCOTE ANNABELL NAJ05-019     |                                     | ggs. WILODGE VANTASTIC WEY04-037<br>ggd. GOLDIES VITALITY GS04-613<br>ggs. TOMSCHOICE SUITABULL CJL01-308<br>ggd. MARAISCOTE TRENDY NAJ02-025 |                                                                            |                    | 1-308   |
| Dam              | gs. CLARKTON LEGEND MGHK95-003<br>SPITTALTON REBECCA BKY00-014<br>gd. LUMBYLAW ORANGE OA98-1156    |                                     | ggd. U<br>ggs. ST                                                                                                                             | ROADMEADOWS CA<br>PLANDS ELIZABETH<br>IRATHALLAN EMPER<br>JMBYLAW GYRATE C | HLE-003<br>OR GWE0 |         |
|                  | Betra Average Abree Average(Superior)                                                              | aut.                                | LBY                                                                                                                                           | Acc %                                                                      | Adjusted           | Wts(Kg) |
|                  |                                                                                                    | est. Length (days)                  | 0.7                                                                                                                                           | 61%                                                                        | 100                | 155     |
|                  |                                                                                                    | irth Weight (kg)<br>alving Ease (%) | -0.5                                                                                                                                          | 61%                                                                        | 200                | 274     |
|                  |                                                                                                    | manual mana, (ad)                   | -0.5                                                                                                                                          | 542 PD                                                                     |                    |         |

Mat.Calv. Ease (%)

200 Day Growth (kg)

400 Day Growth (kg)

Muscle Depth (mm)

Age to Slaughter GEBV (days) -10 74% Carcase weight GEBV (kg) 1

RETAIL VALUE (of prime cuts) 33 78%

Age at 1st Calv. GEBV (days) 36 65% Calving Interval GEBV (days) 10

Analysis Date: 37/00/2023

Fat Depth (mm)

BEEF VALUE

200 Day Milk (kg)

Scrotal Circ (cm)

Docility (%)

0.3 61%

22 80%

2.2 72%

0.2 67%

79%

49%

0.2 66%

3.0 42%

12 79%

29 78%

-2 52%

Service Details: Al'd on 22/05/2023 with \*AMPERTAINE OPPORTUNITY MGD18-2703. Then ran with BURNBANK SERGEANT GHK21-1673 from 30/05/2023. Scanning details at time of sale.

Calving Record: 1 19/01/2019

100

130 110

| 2 | 14/01/2020        | М |
|---|-------------------|---|
| 3 | 22/12/2020        | М |
| 4 | 17/12/2021        | М |
| - | ~~ // ~ / ~ ~ ~ ~ |   |

5 20/12/2022 M At Foot

120 130 Index