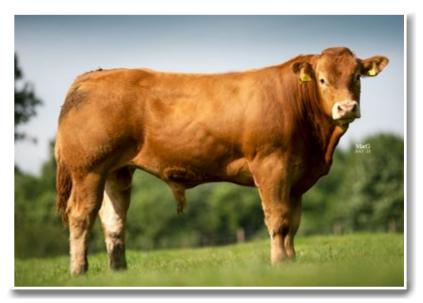

Calving

24

**SPITTALTON JEWEL** is a well bred **Haltcliffe Underwriter** daughter, heifers retained and breeding well.

SPITTALTON JEWEL Lot 9

Spittalton Scapa, Limousin Junior Champion Stirling Bull Sales Feb 2023 sold for 12,000gns