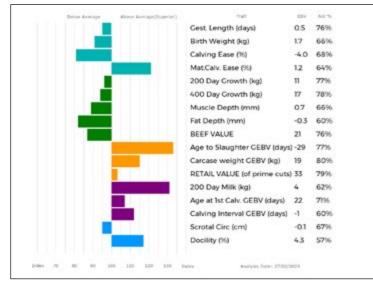

NIT

Born 14/05/2023

BKY23-1494

UK 542794/401494

Sire: \*AMPERTAINE OPPORTUNITY MGD18-2703

SPITTALTON PANET is a good Spittalton Denzil sired cow.



SPITTALTON PANET & SPITTALTON UNIT Lot 38

| 0 | 2 |
|---|---|
| 8 | 2 |
|   |   |

#### LOT J Burnett & Sons 39 SPITTALTON PASCHA 30/08/2019 BKY19-1148 Got by Al Natural Calf gs. PENYRHEOL SAM PCU01-216 Sire \*HALTCLIFFE VERMOUNT RP04-042

gd. RENONCULE 19-30-708-827

#### gs. WILODGE VANTASTIC WEY04-037 Dam SPITTALTON DOREEN BKY08-031 gd. SPITTALTON BRACKEN BKY06-014

#### UK 542794/101148

 ggs.
 RONICK HAWK DY92-026

 ggd.
 PENYRHEOL OPHELIA PCU98-203

 ggs.
 LUDO 19-95-012-472

 ggd.
 LOTTE 19-95-016-975

 ggs.
 WILODGE TONKA WEY02-002

 ggd.
 RAVENELLE 23-51-224-583

 ggs.
 DYFRI TANNER EAC02-039

 ggd.
 SPITTALTON SACHA BKY01-001



| A all sector al | ) h (h = (1 ( = ) |
|-----------------|-------------------|
| Adjusted        | Wts(Kg)           |
| 100             | 175               |
| 200             | 302               |
| 300             | 0                 |
| 400             | 470               |
| 500             | 562               |
| Scanned         | NO                |

Service Details: Ran with MILLBROOK PLAYBOY from 22/05/2023. Scanning details at time of sale.

Calving Record: 1 13/04/2022 F 2 02/05/2023 F At Foot

#### Her Heifer Calf at foot

SPITTALTON USCHA

Born 02/05/2023

BKY23-1488

UK 542794/501488

Sire: \*AMPERTAINE OPPORTUNITY MGD18-2703

SPITTALTON DOREEN (dam) bred 18,000gns Spittalton Imij. Gdam is Spittalton Bracken.

| LOT J Burnett & Sons |  |
|----------------------|--|
|------