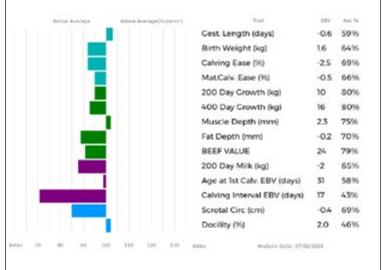

4/101428

Sire: DYKE PAPA MJF19-1276

SPITTALTON HANSY is from a consistent breeding family with daughters retained. Gdam to Spittalton Smithy - kept as junior stock bull.



SPITTALTON HANSY WITH SPITTALTON TIGGY Lot 3

| 1 | 1 |
|---|---|
| _ |   |

LOT J Burnett & Sons

#### 4 SPITTALTON IVANA

08/05/2013 BKY13-0681 Natural Calf gs. WILODGE VANTASTIC WEY04-037 Sire \*SPITTALTON DENZIL BKY08-034 gd. SPITTALTON BETH BKY06-022

#### gs. GLENROCK VENTURA IE04-432 Dam SPITTALTON CARA BKY07-029 gd. SPITTALTON TARA BKY02-008

#### UK 542794/300681

ggs. WILODGE TONKA WEY02-002
ggd. RAVENELLE 23-51-224-583
ggs. DYFRI TANNER EAC02-039
ggd. SPITTALTON MAIRI BKY96-005
ggs. GLENROCK SPARTACUS IE01-152
ggd. GLENROCK SASPIRILLA IE01-148
ggs. CLOUGHHEAD LORD HCX95-142
gqd. MERESIDE NIMOGEN HCG97-411



| Adjusted | Wts(Kg) |
|----------|---------|
| 100      | 152     |
| 200      | 265     |
| 300      | 391     |
| 400      | 0       |
| 500      | 538     |
| Scanned  | YES     |

Calving Record: 1 19/10/2015

- 2 28/12/2016 M
  - 3 26/02/2018 M
  - 4 10/05/2019 M
  - 5 03/04/2020 M
  - 6 31/03/2021 F
  - 5 51/05/2021 1
  - 7 31/03/2022 M
  - 8 13/04/2023 F At Foot

#### Her Heifer Calf at foot

#### SPITTALTON UVANA

Born 13/04/2023

BKY23-1477

UK 542794/101477

Sire: \*AMPERTAINE OPPORTUNITY MGD18-2703

М

**SPITTALTON IVANA** is a very correct stylish **Spittalton Denzil** cow. Breeder of several high priced bulls in Stirling. Milks well on 3 quarters. Would be very suitable for flushing. Sells free of bull.



SPITTALTON IVANA & SPITTALTON UVANA Lot 4

| LOT  | J Burnett & Sons