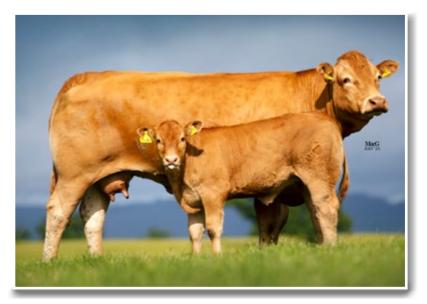

Calving

24

**SPITTALTON JEWEL** is a well bred **Haltcliffe Underwriter** daughter, heifers retained and breeding well.

SPITTALTON JEWEL Lot 9

Spittalton Scapa, Limousin Junior Champion Stirling Bull Sales Feb 2023 sold for 12,000gns