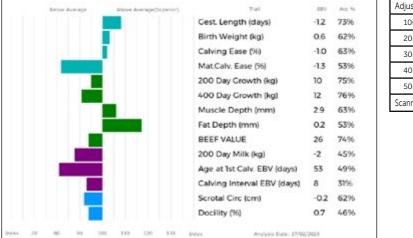

SPITTALTON LODIE Lot 18

SPITTALTON TEASEL Calf at Foot

| lot<br><b>19</b> | J Burnett & Sons<br>SPITTALTON MABEL<br>13/01/2016 BKY16-<br>Natural Calf<br>Myostatin: F94L/Q204X | 0856                                | U                                                                                                                                             | K 542794/300856                                                            |                    |         |
|------------------|----------------------------------------------------------------------------------------------------|-------------------------------------|-----------------------------------------------------------------------------------------------------------------------------------------------|----------------------------------------------------------------------------|--------------------|---------|
| Sire             | gs. GOLDIES COMET GS07-954<br>MARAISCOTE GIGOLO NAJ11-061<br>gd. MARAISCOTE ANNABELL NAJ05-019     |                                     | ggs. WILODGE VANTASTIC WEY04-037<br>ggd. GOLDIES VITALITY GS04-613<br>ggs. TOMSCHOICE SUITABULL CJL01-308<br>ggd. MARAISCOTE TRENDY NAJ02-025 |                                                                            |                    | 1-308   |
| Dam              | gs. CLARKTON LEGEND MGHK95-003<br>SPITTALTON REBECCA BKY00-014<br>gd. LUMBYLAW ORANGE OA98-1156    |                                     | ggd. U<br>ggs. ST                                                                                                                             | ROADMEADOWS CA<br>PLANDS ELIZABETH<br>IRATHALLAN EMPER<br>JMBYLAW GYRATE C | HLE-003<br>OR GWE0 |         |
|                  | Betra Average Abree Average(Superior)                                                              | aut.                                | LBY                                                                                                                                           | Acc %                                                                      | Adjusted           | Wts(Kg) |
|                  |                                                                                                    | est. Length (days)                  | 0.7                                                                                                                                           | 61%                                                                        | 100                | 155     |
|                  |                                                                                                    | irth Weight (kg)<br>alving Ease (%) | -0.5                                                                                                                                          | 61%                                                                        | 200                | 274     |
|                  |                                                                                                    | manual mana, (ad)                   | -0.5                                                                                                                                          | 542 PD                                                                     |                    |         |

Mat.Calv. Ease (%)

200 Day Growth (kg)

400 Day Growth (kg)

Muscle Depth (mm)

Age to Slaughter GEBV (days) -10 74% Carcase weight GEBV (kg) 1

RETAIL VALUE (of prime cuts) 33 78%

Age at 1st Calv. GEBV (days) 36 65% Calving Interval GEBV (days) 10

Analysis Date: 37/00/2023

Fat Depth (mm)

BEEF VALUE

200 Day Milk (kg)

Scrotal Circ (cm)

Docility (%)

0.3 61%

22 80%

2.2 72%

0.2 67%

79%

49%

0.2 66%

3.0 42%

12 79%

29 78%

-2 52%

Service Details: Al'd on 22/05/2023 with \*AMPERTAINE OPPORTUNITY MGD18-2703. Then ran with BURNBANK SERGEANT GHK21-1673 from 30/05/2023. Scanning details at time of sale.

Calving Record: 1 19/01/2019

100

130 110

| 2 | 14/01/2020        | М |
|---|-------------------|---|
| 3 | 22/12/2020        | М |
| 4 | 17/12/2021        | М |
| - | ~~ // ~ / ~ ~ ~ ~ |   |

5 20/12/2022 M At Foot

120 130 Index