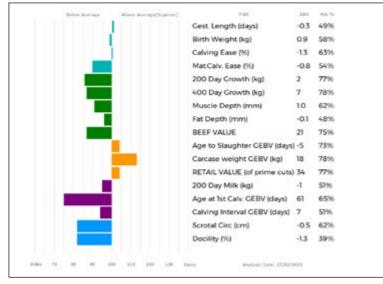

SPITTALTON LODIE Lot 18

SPITTALTON TEASEL Calf at Foot

| lot<br><b>19</b> | J Burnett & Sons<br>SPITTALTON MABEL<br>13/01/2016 BKY16-<br>Natural Calf<br>Myostatin: F94L/Q204X | 0856                                | U                                                                                                                                             | K 542794/300856                                                            |                    |         |
|------------------|----------------------------------------------------------------------------------------------------|-------------------------------------|-----------------------------------------------------------------------------------------------------------------------------------------------|----------------------------------------------------------------------------|--------------------|---------|
| Sire             | gs. GOLDIES COMET GS07-954<br>MARAISCOTE GIGOLO NAJ11-061<br>gd. MARAISCOTE ANNABELL NAJ05-019     |                                     | ggs. WILODGE VANTASTIC WEY04-037<br>ggd. GOLDIES VITALITY GS04-613<br>ggs. TOMSCHOICE SUITABULL CJL01-308<br>ggd. MARAISCOTE TRENDY NAJ02-025 |                                                                            |                    | 1-308   |
| Dam              | gs. CLARKTON LEGEND MGHK95-003<br>SPITTALTON REBECCA BKY00-014<br>gd. LUMBYLAW ORANGE OA98-1156    |                                     | ggd. U<br>ggs. ST                                                                                                                             | ROADMEADOWS CA<br>PLANDS ELIZABETH<br>IRATHALLAN EMPER<br>JMBYLAW GYRATE C | HLE-003<br>OR GWE0 |         |
|                  | Betra Average Abree Average(Superior)                                                              | aut.                                | LBY                                                                                                                                           | Acc %                                                                      | Adjusted           | Wts(Kg) |
|                  |                                                                                                    | est. Length (days)                  | 0.7                                                                                                                                           | 61%                                                                        | 100                | 155     |
|                  |                                                                                                    | irth Weight (kg)<br>alving Ease (%) | -0.5                                                                                                                                          | 61%                                                                        | 200                | 274     |
|                  |                                                                                                    | manual mana, (ad)                   | -0.5                                                                                                                                          | 542 PD                                                                     |                    |         |

Mat.Calv. Ease (%)

200 Day Growth (kg)

400 Day Growth (kg)

Muscle Depth (mm)

Age to Slaughter GEBV (days) -10 74% Carcase weight GEBV (kg) 1

RETAIL VALUE (of prime cuts) 33 78%

Age at 1st Calv. GEBV (days) 36 65% Calving Interval GEBV (days) 10

Analysis Date: 37/00/2023

Fat Depth (mm)

BEEF VALUE

200 Day Milk (kg)

Scrotal Circ (cm)

Docility (%)

0.3 61%

22 80%

2.2 72%

0.2 67%

79%

49%

0.2 66%

3.0 42%

12 79%

29 78%

-2 52%

Service Details: Al'd on 22/05/2023 with \*AMPERTAINE OPPORTUNITY MGD18-2703. Then ran with BURNBANK SERGEANT GHK21-1673 from 30/05/2023. Scanning details at time of sale.

Calving Record: 1 19/01/2019

100

130 110

| 2 | 14/01/2020        | М |
|---|-------------------|---|
| 3 | 22/12/2020        | М |
| 4 | 17/12/2021        | М |
| - | ~~ // ~ / ~ ~ ~ ~ |   |

5 20/12/2022 M At Foot

120 130 Index