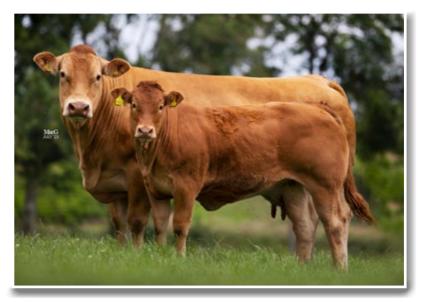

in calf.

| Calving Record:         | 1 | 24/02/2015 | Μ         |  |
|-------------------------|---|------------|-----------|--|
|                         | 2 | 21/04/2017 | F         |  |
|                         | 3 | 08/04/2018 | F Lot 31  |  |
|                         | 4 | 16/04/2019 | М         |  |
|                         | 5 | 02/05/2020 | F         |  |
|                         | 6 | 07/09/2021 | М         |  |
|                         | 7 | 14/10/2022 | F At Foot |  |
| Her Heifer Calf at foot |   |            |           |  |

#### Her He

12

#### SPITTALTON TIGGY Born 14/10/2022

BKY22-1428

UK 542794/101428

Sire: DYKE PAPA MJF19-1276

SPITTALTON HANSY is from a consistent breeding family with daughters retained. Gdam to Spittalton Smithy - kept as junior stock bull.



SPITTALTON HANSY WITH SPITTALTON TIGGY Lot 3

| 1 | 1 |
|---|---|
| _ |   |

LOT J Burnett & Sons

#### 4 SPITTALTON IVANA

08/05/2013 BKY13-0681 Natural Calf gs. WILODGE VANTASTIC WEY04-037 Sire \*SPITTALTON DENZIL BKY08-034 gd. SPITTALTON BETH BKY06-022

#### gs. GLENROCK VENTURA IE04-432 Dam SPITTALTON CARA BKY07-029 gd. SPITTALTON TARA BKY02-008

#### UK 542794/300681

ggs. WILODGE TONKA WEY02-002
ggd. RAVENELLE 23-51-224-583
ggs. DYFRI TANNER EAC02-039
ggd. SPITTALTON MAIRI BKY96-005
ggs. GLENROCK SPARTACUS IE01-152
ggd. GLENROCK SASPIRILLA IE01-148
ggs. CLOUGHHEAD LORD HCX95-142
gqd. MERESIDE NIMOGEN HCG97-411



| Adjusted | Wts(Kg) |
|----------|---------|
| 100      | 152     |
| 200      | 265     |
| 300      | 391     |
| 400      | 0       |
| 500      | 538     |
| Scanned