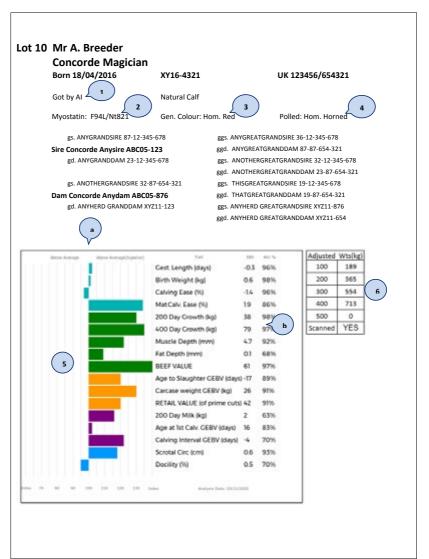

SPITTALTON LODIE Lot 18

SPITTALTON TEASEL Calf at Foot

| lot<br><b>19</b> | J Burnett & Sons<br>SPITTALTON MABEL<br>13/01/2016 BKY16-<br>Natural Calf<br>Myostatin: F94L/Q204X | 0856                                | U                                                                                                                                             | K 542794/300856                                                            |                    |         |
|------------------|----------------------------------------------------------------------------------------------------|-------------------------------------|-----------------------------------------------------------------------------------------------------------------------------------------------|----------------------------------------------------------------------------|--------------------|---------|
| Sire             | gs. GOLDIES COMET GS07-954<br>MARAISCOTE GIGOLO NAJ11-061<br>gd. MARAISCOTE ANNABELL NAJ05-019     |                                     | ggs. WILODGE VANTASTIC WEY04-037<br>ggd. GOLDIES VITALITY GS04-613<br>ggs. TOMSCHOICE SUITABULL CJL01-308<br>ggd. MARAISCOTE TRENDY NAJ02-025 |                                                                            |                    | 1-308   |
| Dam              | gs. CLARKTON LEGEND MGHK95-003<br>SPITTALTON REBECCA BKY00-014<br>gd. LUMBYLAW ORANGE OA98-1156    |                                     | ggd. U<br>ggs. ST                                                                                                                             | ROADMEADOWS CA<br>PLANDS ELIZABETH<br>IRATHALLAN EMPER<br>JMBYLAW GYRATE C | HLE-003<br>OR GWE0 |         |
|                  | Betra Average Abree Average(Superior)                                                              | aut.                                | LBY                                                                                                                                           | Acc %                                                                      | Adjusted           | Wts(Kg) |
|                  |                                                                                                    | est. Length (days)                  | 0.7                                                                                                                                           | 61%                                                                        | 100                | 155     |
|                  |                                                                                                    | irth Weight (kg)<br>alving Ease (%) | -0.5                                                                                                                                          | 61%                                                                        | 200                | 274     |
|                  |                                                                                                    | manual mana, (ad)                   | -0.5                                                                                                                                          | 542 PD                                                                     |                    |         |

Mat.Calv. Ease (%)

200 Day Growth (kg)

400 Day Growth (kg)

Muscle Depth (mm)

Age to Slaughter GEBV (days) -10 74% Carcase weight GEBV (kg) 1

RETAIL VALUE (of prime cuts) 33 78%

Age at 1st Calv. GEBV (days) 36 65% Calving Interval GEBV (days) 10

Analysis Date: 37/00/2023

Fat Depth (mm)

BEEF VALUE

200 Day Milk (kg)

Scrotal Circ (cm)

Docility (%)

0.3 61%

22 80%

2.2 72%

0.2 67%

79%

49%

0.2 66%

3.0 42%

12 79%

29 78%

-2 52%

Service Details: Al'd on 22/05/2023 with \*AMPERTAINE OPPORTUNITY MGD18-2703. Then ran with BURNBANK SERGEANT GHK21-1673 from 30/05/2023. Scanning details at time of sale.

Calving Record: 1 19/01/2019

100

130 110

| 2 | 14/01/2020        | М |
|---|-------------------|---|
| 3 | 22/12/2020        | М |
| 4 | 17/12/2021        | М |
| - | ~~ // ~ / ~ ~ ~ ~ |   |

5 20/12/2022 M At Foot

120 130 Index

#### Her Bull Calf at foot

SPITTALTON TIREE

Born 20/12/2022

BKY22-1442

UK 542794/101442

300

400

500

Scanned

0

466

571

YES

Sire: \*WILODGE CERBERUS WEY07-010

SPITTALTON MABEL has bred bulls to 8000gns. Full brother at foot.

F