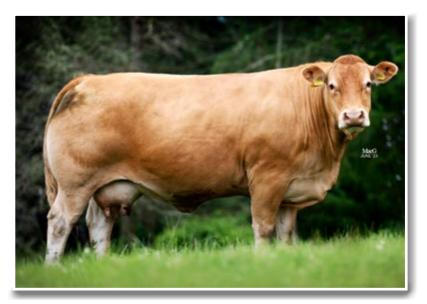

Calving

24

**SPITTALTON JEWEL** is a well bred **Haltcliffe Underwriter** daughter, heifers retained and breeding well.

SPITTALTON JEWEL Lot 9

Spittalton Scapa, Limousin Junior Champion Stirling Bull Sales Feb 2023 sold for 12,000gns