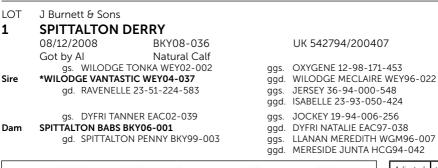

#### Sire: DYKE PAPA MJF19-1276

**SPITTALTON DERRY** is a tremendous breeding cow. Won Best Cow in Scottish Limousin Herd Competition 2016. Six females retained in herd. Gdam to 19,000gns **Spittalton Stag** - Overall Champion Carlisle Oct 2022 and 12,000gns **Spittalton Scapa** - Junior Champion Stirling Feb 2023.

SPITTALTON DERRY & SPITTALTON UTOPIA Lot 1

| lot<br><b>2</b> | J Burnett & Sons<br>SPITTALTON FIFI |                |      |                      |
|-----------------|-------------------------------------|----------------|------|----------------------|
|                 | 10/03/2010                          | BKY10-018      |      | UK 542794            |
|                 | Natural Calf                        |                |      |                      |
|                 | gs. MARDEN SOROT                    | H DA01-032     | ggs. | MYTHE 87-9           |
| Sire            | HARGILL BLAZE WNA06-0               | 06             | ggd. | MARDEN O             |
|                 | gd. LUMBYLAW STAR                   | BURST OA01-106 | 55   | LUMBYLAW<br>LUMBYLAW |
|                 | gs. DYFRI TANNER E                  | AC02-039       | ggs. | JOCKEY 19-           |
| Dam             | SPITTALTON BRAMBLE BK               | Y06-012        | ggd. | DYFRI NATA           |

ad. SPITTALTON RACHEL BKY00-007

#### JK 542794/600474

 ggs.
 MYTHE 87-96-006-263

 ggd.
 MARDEN OROTHY DA98-023

 ggs.
 LUMBYLAW MYSTIC OA96-544

 ggd.
 LUMBYLAW INDIGO OA93-015

 ggs.
 JOCKEY 19-94-006-256

 ggd.
 DYFRI NATALIE EAC97-038

 ggd.
 CLARKTON LEGEND MGHK95-003

 ggd.
 MERESIDE JUNTA HCG94-042

| Adjusted | Wts(Kg) |
|----------|---------|
| 100      | 163     |
| 200      | 290     |
| 300      | 398     |
| 400      | 518     |
| 500      | 0       |
| Scanned  | NO      |