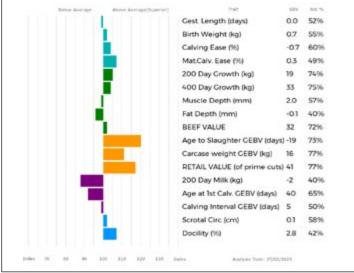

SPITTALTON LODIE Lot 18

SPITTALTON TEASEL Calf at Foot

| lot<br><b>19</b> | J Burnett & Sons<br>SPITTALTON MABEL<br>13/01/2016 BKY16-<br>Natural Calf<br>Myostatin: F94L/Q204X | 0856                                | U                                                                                                                                             | K 542794/300856                                                            |                    |         |
|------------------|----------------------------------------------------------------------------------------------------|-------------------------------------|-----------------------------------------------------------------------------------------------------------------------------------------------|----------------------------------------------------------------------------|--------------------|---------|
| Sire             | gs. GOLDIES COMET GS07-954<br>MARAISCOTE GIGOLO NAJ11-061<br>gd. MARAISCOTE ANNABELL NAJ05-019     |                                     | ggs. WILODGE VANTASTIC WEY04-037<br>ggd. GOLDIES VITALITY GS04-613<br>ggs. TOMSCHOICE SUITABULL CJL01-308<br>ggd. MARAISCOTE TRENDY NAJ02-025 |                                                                            |                    | 1-308   |
| Dam              | gs. CLARKTON LEGEND MGHK95-003<br>SPITTALTON REBECCA BKY00-014<br>gd. LUMBYLAW ORANGE OA98-1156    |                                     | ggd. U<br>ggs. ST                                                                                                                             | ROADMEADOWS CA<br>PLANDS ELIZABETH<br>IRATHALLAN EMPER<br>JMBYLAW GYRATE C | HLE-003<br>OR GWE0 |         |
|                  | Betra Average Abree Average(Superior)                                                              | aut.                                | LBY                                                                                                                                           | Acc %                                                                      | Adjusted           | Wts(Kg) |
|                  |                                                                                                    | est. Length (days)                  | 0.7                                                                                                                                           | 61%                                                                        | 100                | 155     |
|                  |                                                                                                    | irth Weight (kg)<br>alving Ease (%) | -0.5                                                                                                                                          | 61%                                                                        | 200                | 274     |
|                  |                                                                                                    | manual mana, (ad)                   | -0.5                                                                                                                                          | 542 PD                                                                     |                    |         |

Mat.Calv. Ease (%)

200 Day Growth (kg)

400 Day Growth (kg)

Muscle Depth (mm)

Age to Slaughter GEBV (days) -10 74% Carcase weight GEBV (kg) 1

RETAIL VALUE (of prime cuts) 33 78%

Age at 1st Calv. GEBV (days) 36 65% Calving Interval GEBV (days) 10

Analysis Date: 37/00/2023

Fat Depth (mm)

BEEF VALUE

200 Day Milk (kg)

Scrotal Circ (cm)

Docility (%)

0.3 61%

22 80%

2.2 72%

0.2 67%

79%

49%

0.2 66%

3.0 42%

12 79%

29 78%

-2 52%

Service Details: Al'd on 22/05/2023 with \*AMPERTAINE OPPORTUNITY MGD18-2703. Then ran with BURNBANK SERGEANT GHK21-1673 from 30/05/2023. Scanning details at time of sale.

Calving Record: 1 19/01/2019

100

130 110

| 2 | 14/01/2020        | М |
|---|-------------------|---|
| 3 | 22/12/2020        | М |
| 4 | 17/12/2021        | М |
| - | ~~ // ~ / ~ ~ ~ ~ |   |

5 20/12/2022 M At Foot

120 130 Index