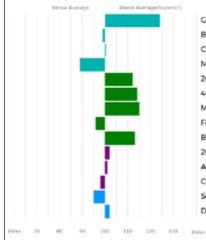

BKY07-001



| Adjusted | Wts(Kg) |
|----------|---------|
| 100      | 169     |
| 200      | 294     |
| 300      | 0       |
| 400      | 440     |
| 500      | 531     |
| Scanned  | NO      |



SPITTALTON SCARLET Lot 46

#### 47 SPITTALTON SONGBIRD

06/12/2021 BKY21-1334 Got by Al Natural Calf gs. AMPERTAINE GIGOLO MGD11-051 Sire \*AMPERTAINE OPPORTUNITY MGD18-2703 gd. AMPERTAINE JULIET MGD14-9667

### gs. DINMORE JEANPIERRE DIR14-0989 Dam SPITTALTON OLIVIA BKY18-1032

gd. SPITTALTON CARA BKY07-029

#### UK 542794/501334

ggs. AMPERTAINE COMMANDER MGD07-046

ggd. AMPERTAINE CRYSTAL MGD07-016

ggs. AMPERTAINE ELGIN MGD09-039

ggd. AMPERTAINE LAMOURGIRL MGD11-063

ggs. DIAMANT 87-00-671-282 ggd. DINMORE GISELLE DIR11-051

ggs. GLENROCK VENTURA IE04-432

ggd. SPITTALTON TARA BKY02-008



| Tat                         | CBV. | Acc % |
|-----------------------------|------|-------|
| Cest. Length (days)         | -3.4 | 72%   |
| Birth Weight (kg)           | 0.9  | 61%   |
| Calving Ease (%)            | -1.3 | 63%   |
| Mat.Calv. Ease (%)          | -0.9 | 48%   |
| 200 Day Growth (kg)         | 25   | 74%   |
| 400 Day Growth (kg)         | 50   | 76%   |
| Muscle Depth (mm)           | 4.0  | 60%   |
| Fat Depth (mm)              | -0.1 | 47%   |
| BEEF VALUE                  | 41   | 7396  |
| 200 Day Milk (kg)           | 0    | 4196  |
| Age at 1st Calv. EBV (days) | 29   | 39%   |
| Calving Interval EBV (days) | 5    | 29%   |
| Scrotal Circ (cm)           | -0.1 | 60%   |
| Docility (%)                | 2.0  | 50%   |

Analysis Date: 27/02/2023

| Adjusted | Wts(K