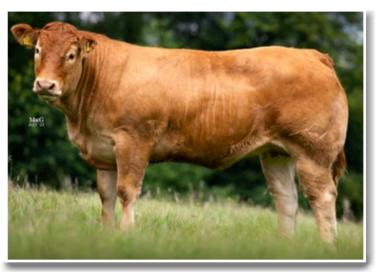

#### SPITTALTON ULTRAVOX

Born 21/04/2023

BKY23-1484

Foot

UK 542794/101484

Sire: \*AMPERTAINE OPPORTUNITY MGD18-2703

SPITTALTON FIFI is a consistent breeder.

SPITTALTON FIFI & SPITTALTON ULTRAVOX Lot 2

| lot<br><b>3</b> | J Burnett & Sons<br>SPITTALTON HANSY |      |                            |  |  |
|-----------------|--------------------------------------|------|----------------------------|--|--|
|                 | 27/11/2012 BKY12-059                 |      | UK 542794/100630           |  |  |
|                 | Natural Calf                         |      |                            |  |  |
|                 | gs. WILODGE VANTASTIC WEY04-037      | ggs. | WILODGE TONKA WEY02-002    |  |  |
| Sire            | *SPITTALTON DENZIL BKY08-034         | ggd. | RAVENELLE 23-51-224-583    |  |  |
|                 | gd. SPITTALTON BETH BKY06-022        | ggs. | DYFRI TANNER EAC02-039     |  |  |
|                 |                                      | ggd. | SPITTALTON MAIRI BKY96-005 |  |  |
|                 | gs. ODEON 23-98-028-155              | ggs. | JOUEUR 87-94-000-047       |  |  |
| Dam             | SPITTALTON TANSY BKY02-004           | ggd. | CHARMEUSE 23-87-052-889    |  |  |
|                 | gd. SPITTALTON OLIVE BKY98-002       | ggs. | GREENSONS GIGOLO GATG-009  |  |  |
|                 |                                      | ggd. | GREENWELL DARLING NKD-067  |  |  |