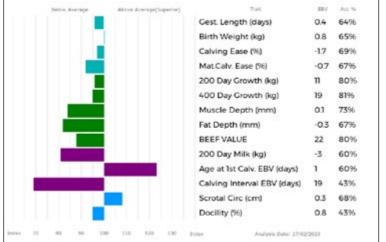

SPITTALTON LODIE Lot 18

SPITTALTON TEASEL Calf at Foot

| lot<br><b>19</b> | J Burnett & Sons<br>SPITTALTON MABEL<br>13/01/2016 BKY16-<br>Natural Calf<br>Myostatin: F94L/Q204X | 0856                                | U                                                                                                                                             | K 542794/300856                                                            |                    |         |
|------------------|----------------------------------------------------------------------------------------------------|-------------------------------------|-----------------------------------------------------------------------------------------------------------------------------------------------|----------------------------------------------------------------------------|--------------------|---------|
| Sire             | gs. GOLDIES COMET GS07-954<br>MARAISCOTE GIGOLO NAJ11-061<br>gd. MARAISCOTE ANNABELL NAJ05-019     |                                     | ggs. WILODGE VANTASTIC WEY04-037<br>ggd. GOLDIES VITALITY GS04-613<br>ggs. TOMSCHOICE SUITABULL CJL01-308<br>ggd. MARAISCOTE TRENDY NAJ02-025 |                                                                            |                    | 1-308   |
| Dam              | gs. CLARKTON LEGEND MGHK95-003<br>SPITTALTON REBECCA BKY00-014<br>gd. LUMBYLAW ORANGE OA98-1156    |                                     | ggd. U<br>ggs. ST                                                                                                                             | ROADMEADOWS CA<br>PLANDS ELIZABETH<br>IRATHALLAN EMPER<br>JMBYLAW GYRATE C | HLE-003<br>OR GWE0 |         |
|                  | Betra Average Abree Average(Superior)                                                              | aut.                                | LBY                                                                                                                                           | Acc %                                                                      | Adjusted           | Wts(Kg) |
|                  |                                                                                                    | est. Length (days)                  | 0.7                                                                                                                                           | 61%                                                                        | 100                | 155     |
|                  |                                                                                                    | irth Weight (kg)<br>alving Ease (%) | -0.5                                                                                                                                          | 61%                                                                        | 200                | 274     |
|                  |                                                                                                    | manual mana, (ad)                   | -0.5                                                                                                                                          | 542 PD                                                                     |                    |         |

Mat.Calv. Ease (%)

200 Day Growth (kg)

400 Day Growth (kg)

Muscle Depth (mm)

Age to Slaughter GEBV (days) -10 74% Carcase weight GEBV (kg) 1

RETAIL VALUE (of prime cuts) 33 78%

Age at 1st Calv. GEBV (days) 36 65% Calving Interval GEBV (days) 10

Analysis Date: 37/00/2023

Fat Depth (mm)

BEEF VALUE

200 Day Milk (kg)

Scrotal Circ (cm)

Docility (%)

0.3 61%

22 80%

2.2 72%

0.2 67%

79%

49%

0.2 66%

3.0 42%

12 79%

29 78%

-2 52%

Service Details: Al'd on 22/05/2023 with \*AMPERTAINE OPPORTUNITY MGD18-2703. Then ran with BURNBANK SERGEANT GHK21-1673 from 30/05/2023. Scanning details at time of sale.

Calving Record: 1 19/01/2019

100

130 110

| 2 | 14/01/2020        | М |
|---|-------------------|---|
| 3 | 22/12/2020        | М |
| 4 | 17/12/2021        | М |
| - | ~~ // ~ / ~ ~ ~ ~ |   |

5 20/12/2022 M At Foot

120 130 Index