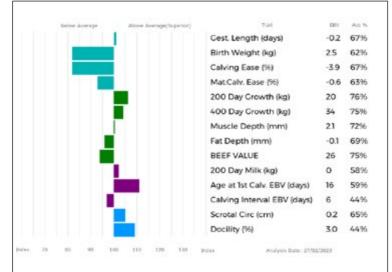

SPITTALTON LODIE Lot 18

SPITTALTON TEASEL Calf at Foot

| lot<br><b>19</b> | J Burnett & Sons<br>SPITTALTON MABEL<br>13/01/2016 BKY16-<br>Natural Calf<br>Myostatin: F94L/Q204X | 0856                                | U                                                                                                                                             | K 542794/300856                                                            |                    |         |
|------------------|----------------------------------------------------------------------------------------------------|-------------------------------------|-----------------------------------------------------------------------------------------------------------------------------------------------|----------------------------------------------------------------------------|--------------------|---------|
| Sire             | gs. GOLDIES COMET GS07-954<br>MARAISCOTE GIGOLO NAJ11-061<br>gd. MARAISCOTE ANNABELL NAJ05-019     |                                     | ggs. WILODGE VANTASTIC WEY04-037<br>ggd. GOLDIES VITALITY GS04-613<br>ggs. TOMSCHOICE SUITABULL CJL01-308<br>ggd. MARAISCOTE TRENDY NAJ02-025 |                                                                            |                    | 1-308   |
| Dam              | gs. CLARKTON LEGEND MGHK95-003<br>SPITTALTON REBECCA BKY00-014<br>gd. LUMBYLAW ORANGE OA98-1156    |                                     | ggd. U<br>ggs. ST                                                                                                                             | ROADMEADOWS CA<br>PLANDS ELIZABETH<br>IRATHALLAN EMPER<br>JMBYLAW GYRATE C | HLE-003<br>OR GWE0 |         |
|                  | Betra Average Abree Average(Superior)                                                              | aut.                                | LBY                                                                                                                                           | Acc %                                                                      | Adjusted           | Wts(Kg) |
|                  |                                                                                                    | est. Length (days)                  | 0.7                                                                                                                                           | 61%                                                                        | 100                | 155     |
|                  |                                                                                                    | irth Weight (kg)<br>alving Ease (%) | -0.5                                                                                                                                          | 61%                                                                        | 200                | 274     |
|                  |                                                                                                    | manual mana, (ad)                   | -0.5                                                                                                                                          | 542 PD                                                                     |                    |         |

Mat.Calv. Ease (%)

200 Day Growth (kg)

400 Day Growth (kg)

Muscle Depth (mm)

Age to Slaughter GEBV (days) -10 74% Carcase weight GEBV (kg) 1

RETAIL VALUE (of prime cuts) 33 78%

Age at 1st Calv. GEBV (days) 36 65% Calving Interval GEBV (days) 10

Analysis Date: 37/00/2023

Fat Depth (mm)

BEEF VALUE

200 Day Milk (kg)

Scrotal Circ (cm)

Docility (%)

0.3 61%

22 80%

2.2 72%

0.2 67%

79%

49%

0.2 66%

3.0 42%

12 79%

29 78%

-2 52%

Service Details: Al'd on 22/05/2023 with \*AMPERTAINE OPPORTUNITY MGD18-2703. Then ran with BURNBANK SERGEANT GHK21-1673 from 30/05/2023. Scanning details at time of sale.

Calving Record: 1 19/01/2019

100

130 110

| 2 | 14/01/2020        | М |
|---|-------------------|---|
| 3 | 22/12/2020        | М |
| 4 | 17/12/2021        | М |
| - | ~~ // ~ / ~ ~ ~ ~ |   |

5 20/12/2022 M At Foot

120 130 Index