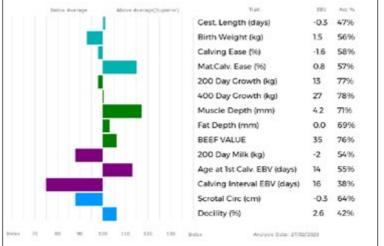

SPITTALTON LODIE Lot 18

SPITTALTON TEASEL Calf at Foot

| lot<br><b>19</b> | J Burnett & Sons<br>SPITTALTON MABEL<br>13/01/2016 BKY16-<br>Natural Calf<br>Myostatin: F94L/Q204X | 0856                                | U                                                                                                                                             | K 542794/300856                                                            |                    |         |
|------------------|----------------------------------------------------------------------------------------------------|-------------------------------------|-----------------------------------------------------------------------------------------------------------------------------------------------|----------------------------------------------------------------------------|--------------------|---------|
| Sire             | gs. GOLDIES COMET GS07-954<br>MARAISCOTE GIGOLO NAJ11-061<br>gd. MARAISCOTE ANNABELL NAJ05-019     |                                     | ggs. WILODGE VANTASTIC WEY04-037<br>ggd. GOLDIES VITALITY GS04-613<br>ggs. TOMSCHOICE SUITABULL CJL01-308<br>ggd. MARAISCOTE TRENDY NAJ02-025 |                                                                            |                    | 1-308   |
| Dam              | gs. CLARKTON LEGEND MGHK95-003<br>SPITTALTON REBECCA BKY00-014<br>gd. LUMBYLAW ORANGE OA98-1156    |                                     | ggd. U<br>ggs. ST                                                                                                                             | ROADMEADOWS CA<br>PLANDS ELIZABETH<br>IRATHALLAN EMPER<br>JMBYLAW GYRATE C | HLE-003<br>OR GWE0 |         |
|                  | Betra Average Abree Average(Superior)                                                              | aut.                                | LBY                                                                                                                                           | Acc %                                                                      | Adjusted           | Wts(Kg) |
|                  |                                                                                                    | est. Length (days)                  | 0.7                                                                                                                                           | 61%                                                                        | 100                | 155     |
|                  |                                                                                                    | irth Weight (kg)<br>alving Ease (%) | -0.5                                                                                                                                          | 61%                                                                        | 200                | 274     |
|                  |                                                                                                    | manual mana, (ad)                   | -0.5                                                                                                                                          | 542 PD                                                                     |                    |         |

Mat.Calv. Ease (%)

200 Day Growth (kg)

400 Day Growth (kg)

Muscle Depth (mm)

Age to Slaughter GEBV (days) -10 74% Carcase weight GEBV (kg) 1

RETAIL VALUE (of prime cuts) 33 78%

Age at 1st Calv. GEBV (days) 36 65% Calving Interval GEBV (days) 10

Analysis Date: 37/00/2023

Fat Depth (mm)

BEEF VALUE

200 Day Milk (kg)

Scrotal Circ (cm)

Docility (%)

0.3 61%

22 80%

2.2 72%

0.2 67%

79%

49%

0.2 66%

3.0 42%

12 79%

29 78%

-2 52%

Service Details: Al'd on 22/05/2023 with \*AMPERTAINE OPPORTUNITY MGD18-2703. Then ran with BURNBANK SERGEANT GHK21-1673 from 30/05/2023. Scanning details at time of sale.

Calving Record: 1 19/01/2019

100

130 110

| 2 | 14/01/2020        | М |
|---|-------------------|---|
| 3 | 22/12/2020        | М |
| 4 | 17/12/2021        | М |
| - | ~~ // ~ / ~ ~ ~ ~ |   |

5 20/12/2022 M At Foot

120 130 Index