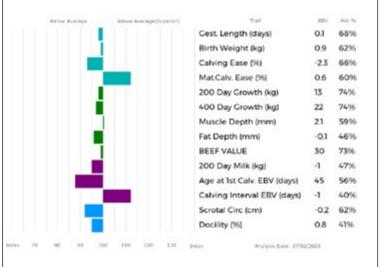

SPITTALTON LODIE Lot 18

SPITTALTON TEASEL Calf at Foot

| lot<br><b>19</b> | J Burnett & Sons<br>SPITTALTON MABEL<br>13/01/2016 BKY16-<br>Natural Calf<br>Myostatin: F94L/Q204X | 0856                                | U                                                                                                                                             | K 542794/300856                                                            |                    |         |
|------------------|----------------------------------------------------------------------------------------------------|-------------------------------------|-----------------------------------------------------------------------------------------------------------------------------------------------|----------------------------------------------------------------------------|--------------------|---------|
| Sire             | gs. GOLDIES COMET GS07-954<br>MARAISCOTE GIGOLO NAJ11-061<br>gd. MARAISCOTE ANNABELL NAJ05-019     |                                     | ggs. WILODGE VANTASTIC WEY04-037<br>ggd. GOLDIES VITALITY GS04-613<br>ggs. TOMSCHOICE SUITABULL CJL01-308<br>ggd. MARAISCOTE TRENDY NAJ02-025 |                                                                            |                    | 1-308   |
| Dam              | gs. CLARKTON LEGEND MGHK95-003<br>SPITTALTON REBECCA BKY00-014<br>gd. LUMBYLAW ORANGE OA98-1156    |                                     | ggd. U<br>ggs. ST                                                                                                                             | ROADMEADOWS CA<br>PLANDS ELIZABETH<br>IRATHALLAN EMPER<br>JMBYLAW GYRATE C | HLE-003<br>OR GWE0 |         |
|                  | Betra Average Abree Average(Superior)                                                              | aut.                                | LBY                                                                                                                                           | Acc %                                                                      | Adjusted           | Wts(Kg) |
|                  |                                                                                                    | est. Length (days)                  | 0.7                                                                                                                                           | 61%                                                                        | 100                | 155     |
|                  |                                                                                                    | irth Weight (kg)<br>alving Ease (%) | -0.5                                                                                                                                          | 61%                                                                        | 200                | 274     |
|                  |                                                                                                    | manual mana, (ad)                   | -0.5                                                                                                                                          | 542 PD                                                                     |                    |         |

Mat.Calv. Ease (%)

200 Day Growth (kg)

400 Day Growth (kg)

Muscle Depth (mm)

Age to Slaughter GEBV (days) -10 74% Carcase weight GEBV (kg) 1

RETAIL VALUE (of prime cuts) 33 78%

Age at 1st Calv. GEBV (days) 36 65% Calving Interval GEBV (days) 10

Analysis Date: 37/00/2023

Fat Depth (mm)

BEEF VALUE

200 Day Milk (kg)

Scrotal Circ (cm)

Docility (%)

0.3 61%

22 80%

2.2 72%

0.2 67%

79%

49%

0.2 66%

3.0 42%

12 79%

29 78%