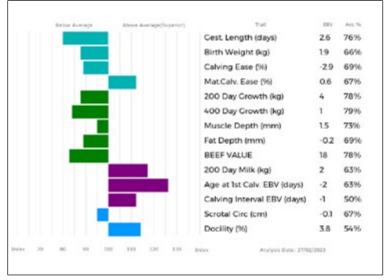

SPITTALTON LODIE Lot 18

SPITTALTON TEASEL Calf at Foot

| lot<br><b>19</b> | J Burnett & Sons<br>SPITTALTON MABEL<br>13/01/2016 BKY16-<br>Natural Calf<br>Myostatin: F94L/Q204X | 0856                                | U                                                                                                                                             | K 542794/300856                                                            |                    |         |
|------------------|----------------------------------------------------------------------------------------------------|-------------------------------------|-----------------------------------------------------------------------------------------------------------------------------------------------|----------------------------------------------------------------------------|--------------------|---------|
| Sire             | gs. GOLDIES COMET GS07-954<br>MARAISCOTE GIGOLO NAJ11-061<br>gd. MARAISCOTE ANNABELL NAJ05-019     |                                     | ggs. WILODGE VANTASTIC WEY04-037<br>ggd. GOLDIES VITALITY GS04-613<br>ggs. TOMSCHOICE SUITABULL CJL01-308<br>ggd. MARAISCOTE TRENDY NAJ02-025 |                                                                            |                    | 1-308   |
| Dam              | gs. CLARKTON LEGEND MGHK95-003<br>SPITTALTON REBECCA BKY00-014<br>gd. LUMBYLAW ORANGE OA98-1156    |                                     | ggd. U<br>ggs. ST                                                                                                                             | ROADMEADOWS CA<br>PLANDS ELIZABETH<br>IRATHALLAN EMPER<br>JMBYLAW GYRATE C | HLE-003<br>OR GWE0 |         |
|                  | Betra Average Abree Average(Superior)                                                              | aut.                                | LBY                                                                                                                                           | Acc %                                                                      | Adjusted           | Wts(Kg) |
|                  |                                                                                                    | est. Length (days)                  | 0.7                                                                                                                                           | 61%                                                                        | 100                | 155     |
|                  |                                                                                                    | irth Weight (kg)<br>alving Ease (%) | -0.5                                                                                                                                          | 61%                                                                        | 200                | 274     |
|                  |                                                                                                    | manual mana, (ad)                   | -0.5                                                                                                                                          | 542 PD                                                                     |                    |         |

Mat.Calv. Ease (%)

200 Day Growth (kg)

400 Day Growth (kg)

Muscle Depth (mm)

Age to Slaughter GEBV (days) -10 74% Carcase weight GEBV (kg) 1

RETAIL VALUE (of prime cuts) 33 78%

Age at 1st Calv. GEBV (days) 36 65% Calving Interval GEBV (days) 10

Analysis Date: 37/00/2023

Fat Depth (mm)

BEEF VALUE

200 Day Milk (kg)

Scrotal Circ (cm)

Docility (%)

0.3 61%

22 80%

2.2 72%

0.2 67%

79%

49%

0.2 66%

3.0 42%

12 79%

29 78%

-2 52%

Service Details: Al'd on 22/05/2023 with \*AMPERTAINE OPPORTUNITY MGD18-2703. Then ran with BURNBANK SERGEANT GHK21-1673 from 30/05/2023. Scanning details at time of sale.

Calving Record: 1 19/01/2019

100

130 110

| 2 | 14/01/2020        | М |
|---|-------------------|---|
| 3 | 22/12/2020        | М |
| 4 | 17/12/2021        | М |
| - | ~~ // ~ / ~ ~ ~ ~ |   |

5 20/12/2022 M At Foot

120 130 Index