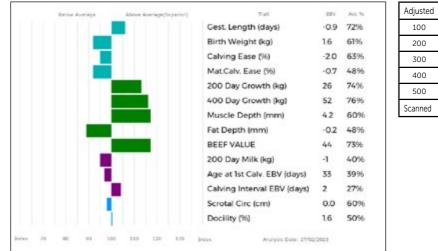

SPITTALTON LODIE Lot 18

SPITTALTON TEASEL Calf at Foot

| lot<br><b>19</b> | J Burnett & Sons<br>SPITTALTON MABEL<br>13/01/2016 BKY16-<br>Natural Calf<br>Myostatin: F94L/Q204X | 0856                                | U                                                                                                                                             | K 542794/300856                                                            |                    |         |
|------------------|----------------------------------------------------------------------------------------------------|-------------------------------------|-----------------------------------------------------------------------------------------------------------------------------------------------|----------------------------------------------------------------------------|--------------------|---------|
| Sire             | gs. GOLDIES COMET GS07-954<br>MARAISCOTE GIGOLO NAJ11-061<br>gd. MARAISCOTE ANNABELL NAJ05-019     |                                     | ggs. WILODGE VANTASTIC WEY04-037<br>ggd. GOLDIES VITALITY GS04-613<br>ggs. TOMSCHOICE SUITABULL CJL01-308<br>ggd. MARAISCOTE TRENDY NAJ02-025 |                                                                            |                    | 1-308   |
| Dam              | gs. CLARKTON LEGEND MGHK95-003<br>SPITTALTON REBECCA BKY00-014<br>gd. LUMBYLAW ORANGE OA98-1156    |                                     | ggd. U<br>ggs. ST                                                                                                                             | ROADMEADOWS CA<br>PLANDS ELIZABETH<br>IRATHALLAN EMPER<br>JMBYLAW GYRATE C | HLE-003<br>OR GWE0 |         |
|                  | Betra Average Abree Average(Superior)                                                              | aut.                                | LBY                                                                                                                                           | Acc %                                                                      | Adjusted           | Wts(Kg) |
|                  |                                                                                                    | est. Length (days)                  | 0.7                                                                                                                                           | 61%                                                                        | 100                | 155     |
|                  |                                                                                                    | irth Weight (kg)<br>alving Ease (%) | -0.5                                                                                                                                          | 61%                                                                        | 200                | 274     |
|                  |                                                                                                    | manual mana, (ad)                   | -0.5                                                                                                                                          | 542 PD                                                                     |                    |         |

Mat.Calv. Ease (%)

200 Day Growth (kg)

400 Day Growth (kg)

Muscle Depth (mm)

Age to Slaughter GEBV (days) -10 74% Carcase weight GEBV (kg) 1

RETAIL VALUE (of prime cuts) 33 78%

Age at 1st Calv. GEBV (days) 36 65% Calving Interval GEBV (days) 10

Analysis Date: 37/00/2023

Fat Depth (mm)

BEEF VALUE

200 Day Milk (kg)

Scrotal Circ (cm)

Docility (%)

0.3 61%

22 80%

2.2 72%

0.2 67%

79%

49%

0.2 66%

3.0 42%

12 79%

29 78%

-2 52%

Service Details: Al'd on 22/05/2023 with \*AMPERTAINE OPPORTUNITY MGD18-2703. Then ran with BURNBANK SERGEANT GHK21-1673 from 30/05/2023. Scanning details at time of sale.

Calving Record: 1 19/01/2019

100

130 110

| 2 | 14/01/2020        | М |
|---|-------------------|---|
| 3 | 22/12/2020        | М |
| 4 | 17/12/2021        | М |
| - | ~~ // ~ / ~ ~ ~ ~ |   |

5 20/12/2022 M At Foot

120 130 Index