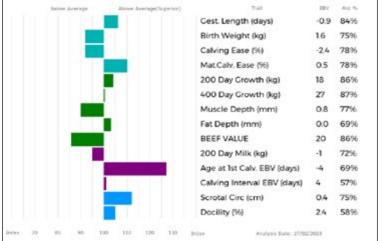

#### Sire: DYKE PAPA MJF19-1276

**SPITTALTON DERRY** is a tremendous breeding cow. Won Best Cow in Scottish Limousin Herd Competition 2016. Six females retained in herd. Gdam to 19,000gns **Spittalton Stag** - Overall Champion Carlisle Oct 2022 and 12,000gns **Spittalton Scapa** - Junior Champion Stirling Feb 2023.