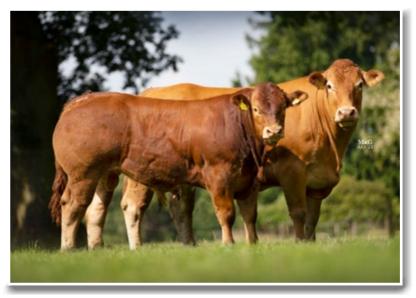

Calving

24

**SPITTALTON JEWEL** is a well bred **Haltcliffe Underwriter** daughter, heifers retained and breeding well.

SPITTALTON JEWEL Lot 9

Spittalton Scapa, Limousin Junior Champion Stirling Bull Sales Feb 2023 sold for 12,000gns