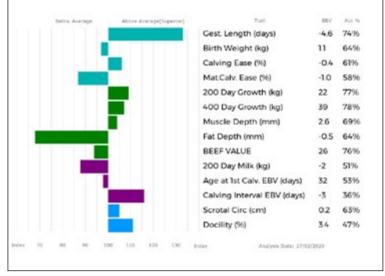

SPITTALTON LODIE Lot 18

SPITTALTON TEASEL Calf at Foot

| lot<br><b>19</b> | J Burnett & Sons<br>SPITTALTON MABEL<br>13/01/2016 BKY16-<br>Natural Calf<br>Myostatin: F94L/Q204X | 0856                                | U                                                                                                                                             | K 542794/300856                                                            |                    |         |
|------------------|----------------------------------------------------------------------------------------------------|-------------------------------------|-----------------------------------------------------------------------------------------------------------------------------------------------|----------------------------------------------------------------------------|--------------------|---------|
| Sire             | gs. GOLDIES COMET GS07-954<br>MARAISCOTE GIGOLO NAJ11-061<br>gd. MARAISCOTE ANNABELL NAJ05-019     |                                     | ggs. WILODGE VANTASTIC WEY04-037<br>ggd. GOLDIES VITALITY GS04-613<br>ggs. TOMSCHOICE SUITABULL CJL01-308<br>ggd. MARAISCOTE TRENDY NAJ02-025 |                                                                            |                    | 1-308   |
| Dam              | gs. CLARKTON LEGEND MGHK95-003<br>SPITTALTON REBECCA BKY00-014<br>gd. LUMBYLAW ORANGE OA98-1156    |                                     | ggd. U<br>ggs. ST                                                                                                                             | ROADMEADOWS CA<br>PLANDS ELIZABETH<br>IRATHALLAN EMPER<br>JMBYLAW GYRATE C | HLE-003<br>OR GWE0 |         |
|                  | Betra Average Abree Average(Superior)                                                              | aut.                                | LBY                                                                                                                                           | Acc %                                                                      | Adjusted           | Wts(Kg) |
|                  |                                                                                                    | est. Length (days)                  | 0.7                                                                                                                                           | 61%                                                                        | 100                | 155     |
|                  |                                                                                                    | irth Weight (kg)<br>alving Ease (%) | -0.5                                                                                                                                          | 61%                                                                        | 200                | 274     |
|                  |                                                                                                    | manual mana, (ad)                   | -0.5                                                                                                                                          | 542 PD                                                                     |                    |         |

Mat.Calv. Ease (%)

200 Day Growth (kg)

400 Day Growth (kg)

Muscle Depth (mm)

Age to Slaughter GEBV (days) -10 74% Carcase weight GEBV (kg) 1

RETAIL VALUE (of prime cuts) 33 78%

Age at 1st Calv. GEBV (days) 36 65% Calving Interval GEBV (days) 10

Analysis Date: 37/00/2023

Fat Depth (mm)

BEEF VALUE

200 Day Milk (kg)

Scrotal Circ (cm)

Docility (%)

0.3 61%

22 80%

2.2 72%

0.2 67%

79%

49%

0.2 66%

3.0 42%

12 79%

29 78%