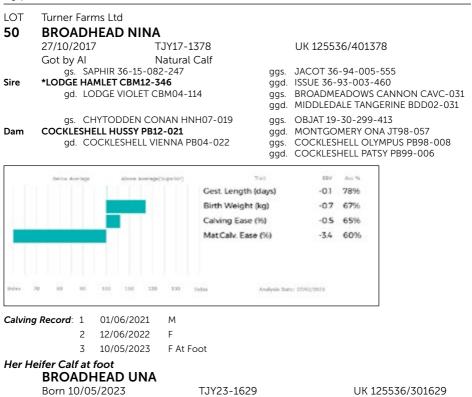

Enjoy your day!

Regards. Andrew

**BURNBANK SERGEANT** 

MILLBROOK PLAYBOY

| Adjusted | Wts(Kg) |
|----------|---------|
| 100      | 164     |
| 200      | 0       |
| 300      | 455     |
| 400      | 537     |
| 500      | 0       |
| Scanned  | NO      |

Service Details: Al'd on 22/05/2023 with BURNBANK SERGEANT GHK21-1673. Then ran with BURNBANK SERGEANT GHK21-1673 from 30/05/2023. Scanning details at time of sale. Calving Record: 1 22/01/2011 M

| ving Record: | 1  | 22/01/2011 | Μ         |
|--------------|----|------------|-----------|
|              | 2  | 14/05/2012 | М         |
|              | 3  | 23/04/2013 | F         |
|              | 4  | 17/04/2014 | F         |
|              | 5  | 01/04/2015 | М         |
|              | 6  | 23/04/2016 | F         |
|              | 7  | 27/06/2017 | F         |
|              | 8  | 25/05/2018 | F         |
|              | 9  | 02/09/2019 | М         |
|              | 10 | 16/12/2020 | F         |
|              | 11 | 20/12/2021 | Μ         |
|              | 12 | 12/01/2023 | M At Foot |
|              |    |            |           |