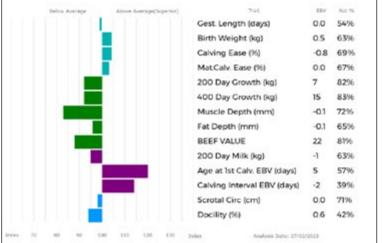

SPITTALTON DERRY & SPITTALTON UTOPIA Lot 1

| lot<br><b>2</b> | J Burnett & Sons<br>SPITTALTON FIFI |                |      |                      |
|-----------------|-------------------------------------|----------------|------|----------------------|
|                 | 10/03/2010                          | BKY10-018      |      | UK 542794            |
|                 | Natural Calf                        |                |      |                      |
|                 | gs. MARDEN SOROT                    | H DA01-032     | ggs. | MYTHE 87-9           |
| Sire            | HARGILL BLAZE WNA06-0               | 06             | ggd. | MARDEN O             |
|                 | gd. LUMBYLAW STAR                   | BURST OA01-106 | 55   | LUMBYLAW<br>LUMBYLAW |
|                 | gs. DYFRI TANNER E                  | AC02-039       | ggs. | JOCKEY 19-           |
| Dam             | SPITTALTON BRAMBLE BK               | Y06-012        | ggd. | DYFRI NATA           |

ad. SPITTALTON RACHEL BKY00-007

#### JK 542794/600474

 ggs.
 MYTHE 87-96-006-263

 ggd.
 MARDEN OROTHY DA98-023

 ggs.
 LUMBYLAW MYSTIC OA96-544

 ggd.
 LUMBYLAW INDIGO OA93-015

 ggs.
 JOCKEY 19-94-006-256

 ggd.
 DYFRI NATALIE EAC97-038

 ggd.
 CLARKTON LEGEND MGHK95-003

 ggd.
 MERESIDE JUNTA HCG94-042

| Adjusted | Wts(Kg) |
|----------|---------|
| 100      | 163     |
| 200      | 290     |
| 300      | 398     |
| 400      | 518     |
| 500      | 0       |
| Scanned  | NO      |