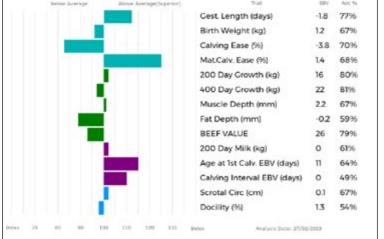

Calving

24

**SPITTALTON JEWEL** is a well bred **Haltcliffe Underwriter** daughter, heifers retained and breeding well.

SPITTALTON JEWEL Lot 9

Spittalton Scapa, Limousin Junior Champion Stirling Bull Sales Feb 2023 sold for 12,000gns