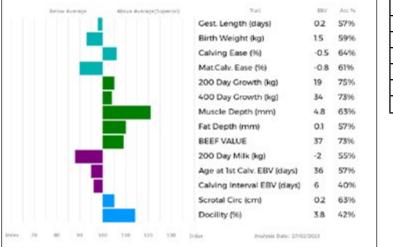

SPITTALTON LODIE Lot 18

SPITTALTON TEASEL Calf at Foot

| lot<br><b>19</b> | J Burnett & Sons<br>SPITTALTON MABEL<br>13/01/2016 BKY16-<br>Natural Calf<br>Myostatin: F94L/Q204X | 0856                                | U                                                                                                                                             | K 542794/300856                                                            |                    |         |
|------------------|----------------------------------------------------------------------------------------------------|-------------------------------------|-----------------------------------------------------------------------------------------------------------------------------------------------|----------------------------------------------------------------------------|--------------------|---------|
| Sire             | gs. GOLDIES COMET GS07-954<br>MARAISCOTE GIGOLO NAJ11-061<br>gd. MARAISCOTE ANNABELL NAJ05-019     |                                     | ggs. WILODGE VANTASTIC WEY04-037<br>ggd. GOLDIES VITALITY GS04-613<br>ggs. TOMSCHOICE SUITABULL CJL01-308<br>ggd. MARAISCOTE TRENDY NAJ02-025 |                                                                            |                    | 1-308   |
| Dam              | gs. CLARKTON LEGEND MGHK95-003<br>SPITTALTON REBECCA BKY00-014<br>gd. LUMBYLAW ORANGE OA98-1156    |                                     | ggd. U<br>ggs. ST                                                                                                                             | ROADMEADOWS CA<br>PLANDS ELIZABETH<br>IRATHALLAN EMPER<br>JMBYLAW GYRATE C | HLE-003<br>OR GWE0 |         |
|                  | Betra Average Abree Average(Superior)                                                              | aut.                                | LBY                                                                                                                                           | Acc %                                                                      | Adjusted           | Wts(Kg) |
|                  |                                                                                                    | est. Length (days)                  | 0.7                                                                                                                                           | 61%                                                                        | 100                | 155     |
|                  |                                                                                                    | irth Weight (kg)<br>alving Ease (%) | -0.5                                                                                                                                          | 61%                                                                        | 200                | 274     |
|                  |                                                                                                    | manual mana, (ad)                   | -0.5                                                                                                                                          | 542 PD                                                                     |                    |         |

Mat.Calv. Ease (%)

200 Day Growth (kg)

400 Day Growth (kg)

Muscle Depth (mm)

Age to Slaughter GEBV (days) -10 74% Carcase weight GEBV (kg) 1

RETAIL VALUE (of prime cuts) 33 78%

Age at 1st Calv. GEBV (days) 36 65% Calving Interval GEBV (days) 10

Analysis Date: 37/00/2023

Fat Depth (mm)

BEEF VALUE

200 Day Milk (kg)

Scrotal Circ (cm)

Docility (%)

0.3 61%

22 80%

2.2 72%

0.2 67%

79%

49%

0.2 66%

3.0 42%

12 79%

29 78%