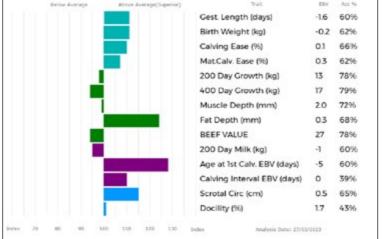

SPITTALTON LODIE Lot 18

SPITTALTON TEASEL Calf at Foot

| lot<br><b>19</b> | J Burnett & Sons<br>SPITTALTON MABEL<br>13/01/2016 BKY16-<br>Natural Calf<br>Myostatin: F94L/Q204X | 0856                                | U                                                                                                                                             | K 542794/300856                                                            |                    |         |
|------------------|----------------------------------------------------------------------------------------------------|-------------------------------------|-----------------------------------------------------------------------------------------------------------------------------------------------|----------------------------------------------------------------------------|--------------------|---------|
| Sire             | gs. GOLDIES COMET GS07-954<br>MARAISCOTE GIGOLO NAJ11-061<br>gd. MARAISCOTE ANNABELL NAJ05-019     |                                     | ggs. WILODGE VANTASTIC WEY04-037<br>ggd. GOLDIES VITALITY GS04-613<br>ggs. TOMSCHOICE SUITABULL CJL01-308<br>ggd. MARAISCOTE TRENDY NAJ02-025 |                                                                            |                    | 1-308   |
| Dam              | gs. CLARKTON LEGEND MGHK95-003<br>SPITTALTON REBECCA BKY00-014<br>gd. LUMBYLAW ORANGE OA98-1156    |                                     | ggd. U<br>ggs. ST                                                                                                                             | ROADMEADOWS CA<br>PLANDS ELIZABETH<br>IRATHALLAN EMPER<br>JMBYLAW GYRATE C | HLE-003<br>OR GWE0 |         |
|                  | Betra Average Abree Average(Superior)                                                              | aut.                                | LBY                                                                                                                                           | Acc %                                                                      | Adjusted           | Wts(Kg) |
|                  |                                                                                                    | est. Length (days)                  | 0.7                                                                                                                                           | 61%                                                                        | 100                | 155     |
|                  |                                                                                                    | irth Weight (kg)<br>alving Ease (%) | -0.5                                                                                                                                          | 61%                                                                        | 200                | 274     |
|                  |                                                                                                    | manual mana, (ad)                   | -0.5                                                                                                                                          | 542 PD                                                                     |                    |         |

Mat.Calv. Ease (%)

200 Day Growth (kg)

400 Day Growth (kg)

Muscle Depth (mm)

Age to Slaughter GEBV (days) -10 74% Carcase weight GEBV (kg) 1

RETAIL VALUE (of prime cuts) 33 78%

Age at 1st Calv. GEBV (days) 36 65% Calving Interval GEBV (days) 10

Analysis Date: 37/00/2023

Fat Depth (mm)

BEEF VALUE

200 Day Milk (kg)

Scrotal Circ (cm)

Docility (%)

0.3 61%

22 80%

2.2 72%

0.2 67%

79%

49%

0.2 66%

3.0 42%

12 79%

29 78%

-2 52%

Service Details: Al'd on 22/05/2023 with \*AMPERTAINE OPPORTUNITY MGD18-2703. Then ran with BURNBANK SERGEANT GHK21-1673 from 30/05/2023. Scanning details at time of sale.

Calving Record: 1 19/01/2019

100

130 110

| 2 | 14/01/2020        | М |
|---|-------------------|---|
| 3 | 22/12/2020        | М |
| 4 | 17/12/2021        | М |
| - | ~~ // ~ / ~ ~ ~ ~ |   |

5 20/12/2022 M At Foot

120 130 Index