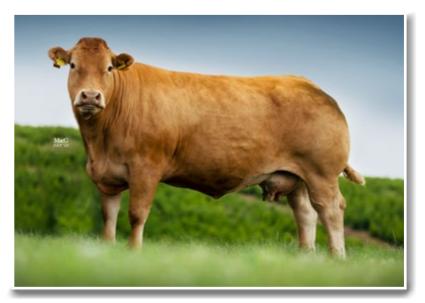

Calving

24

**SPITTALTON JEWEL** is a well bred **Haltcliffe Underwriter** daughter, heifers retained and breeding well.

SPITTALTON JEWEL Lot 9

Spittalton Scapa, Limousin Junior Champion Stirling Bull Sales Feb 2023 sold for 12,000gns