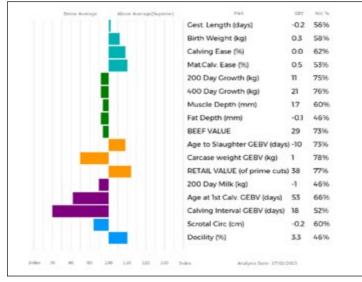

488

UK 542794/501488

Sire: \*AMPERTAINE OPPORTUNITY MGD18-2703

SPITTALTON DOREEN (dam) bred 18,000gns Spittalton Imij. Gdam is Spittalton Bracken.

| LOT J Burnett & Sons |  |
|----------------------|--|
|----------------------|--|

#### 40 SPITTALTON RARA 02/04/2020 BKY20-1186

Natural Calf Myostatin: F94L/Q204X gs. LOOSEBEARE FANTASTIC QA10-074

Sire \*BARRONS OJ BNI18-0403 gd. BARRONS JAZZYROSE BNI14-0312

gs. GLENROCK VENTURA IE04-432 Dam SPITTALTON CARA BKY07-029 gd. SPITTALTON TARA BKY02-008

#### UK 542794/401186

ggs. WILODGE VANTASTIC WEY04-037
ggd. LOOSEBEARE SACHA QA01-014
ggs. MERESIDE GODOLPHIN HCG11-424
ggd. BARRONS ENGLISHROSE BNI09-179 (75%)
ggs. GLENROCK SPARTACUS IE01-152
ggd. GLENROCK SASPIRILLA IE01-148
ggs. CLOUGHHEAD LORD HCX95-142
qqd. MERESIDE NIMOGEN HCG97-411



| Adjusted | Wts(Kg) |
|----------|---------|
| 100      | 159     |
| 200      | 277     |
| 300      | 379     |
| 400      | 491     |
| 500      | 503     |
| Scanned  | NO      |

Service Details: Al'd on 07/01/2023 with MILLBROOK PLAYBOY. Then ran with BURNBANK SERGEANT GHK21-1673 from 24/01/2023. Has been PD'd in calf.

Calving Record: 1 27/09/2022 M At Foot

Her Bull Calf at foot

SPITTALTON THEDUKE

Born 27/09/2022

BKY22-1420

UK 542794/701420

| LOT<br><b>41</b> | J Burnett & Sons<br>SPITTALTON RIA<br>11/04/2020 BKY20-1193<br>Natural Calf<br>Myostatin: F94L/NT821 | UK 542794/401193                                                                                                                                    |
|------------------|---------------------------------------------