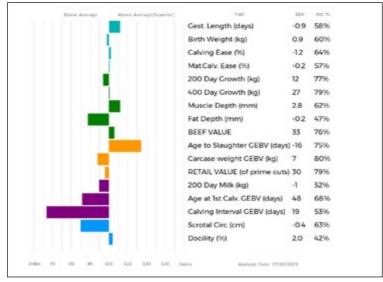

SPITTALTON LODIE Lot 18

SPITTALTON TEASEL Calf at Foot

| lot<br><b>19</b> | J Burnett & Sons<br>SPITTALTON MABEL<br>13/01/2016 BKY16-<br>Natural Calf<br>Myostatin: F94L/Q204X | 0856                                | U                                                                                                                                             | K 542794/300856                                                            |                    |         |
|------------------|----------------------------------------------------------------------------------------------------|-------------------------------------|-----------------------------------------------------------------------------------------------------------------------------------------------|----------------------------------------------------------------------------|--------------------|---------|
| Sire             | gs. GOLDIES COMET GS07-954<br>MARAISCOTE GIGOLO NAJ11-061<br>gd. MARAISCOTE ANNABELL NAJ05-019     |                                     | ggs. WILODGE VANTASTIC WEY04-037<br>ggd. GOLDIES VITALITY GS04-613<br>ggs. TOMSCHOICE SUITABULL CJL01-308<br>ggd. MARAISCOTE TRENDY NAJ02-025 |                                                                            |                    | 1-308   |
| Dam              | gs. CLARKTON LEGEND MGHK95-003<br>SPITTALTON REBECCA BKY00-014<br>gd. LUMBYLAW ORANGE OA98-1156    |                                     | ggd. U<br>ggs. ST                                                                                                                             | ROADMEADOWS CA<br>PLANDS ELIZABETH<br>IRATHALLAN EMPER<br>JMBYLAW GYRATE C | HLE-003<br>OR GWE0 |         |
|                  | Betra Average Abree Average(Superior)                                                              | aut.                                | LBY                                                                                                                                           | Acc %                                                                      | Adjusted           | Wts(Kg) |
|                  |                                                                                                    | est. Length (days)                  | 0.7                                                                                                                                           | 61%                                                                        | 100                | 155     |
|                  |                                                                                                    | irth Weight (kg)<br>alving Ease (%) | -0.5                                                                                                                                          | 61%                                                                        | 200                | 274     |
|                  |                                                                                                    | manual mana, (ad)                   | -0.5                                                                                                                                          | 542 PD                                                                     |                    |         |

Mat.Calv. Ease (%)

200 Day Growth (kg)

400 Day Growth (kg)

Muscle Depth (mm)

Age to Slaughter GEBV (days) -10 74% Carcase weight GEBV (kg) 1

RETAIL VALUE (of prime cuts) 33 78%

Age at 1st Calv. GEBV (days) 36 65% Calving Interval GEBV (days) 10

Analysis Date: 37/00/2023

Fat Depth (mm)

BEEF VALUE

200 Day Milk (kg)

Scrotal Circ (cm)

Docility (%)

0.3 61%

22 80%

2.2 72%

0.2 67%

79%

49%

0.2 66%

3.0 42%

12 79%

29 78%

-2 52%

Service Details: Al'd on 22/05/2023 with \*AMPERTAINE OPPORTUNITY MGD18-2703. Then ran with BURNBANK SERGEANT GHK21-1673 from 30/05/2023. Scanning details at time of sale.

Calving Record: 1 19/01/2019

100

130 110

| 2 | 14/01/2020        | М |
|---|-------------------|---|
| 3 | 22/12/2020        | М |
| 4 | 17/12/2021        | М |
| - | ~~ // ~ / ~ ~ ~ ~ |   |

5 20/12/2022 M At Foot

120 130 Index