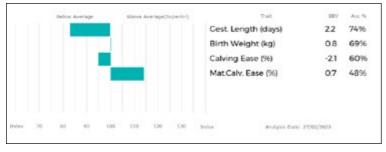

| lot<br><b>3</b> | J Burnett & Sons<br>SPITTALTON HANSY |      |                            |  |  |
|-----------------|--------------------------------------|------|----------------------------|--|--|
|                 | 27/11/2012 BKY12-059                 |      | UK 542794/100630           |  |  |
|                 | Natural Calf                         |      |                            |  |  |
|                 | gs. WILODGE VANTASTIC WEY04-037      | ggs. | WILODGE TONKA WEY02-002    |  |  |
| Sire            | *SPITTALTON DENZIL BKY08-034         | ggd. | RAVENELLE 23-51-224-583    |  |  |
|                 | gd. SPITTALTON BETH BKY06-022        | ggs. | DYFRI TANNER EAC02-039     |  |  |
|                 |                                      | ggd. | SPITTALTON MAIRI BKY96-005 |  |  |
|                 | gs. ODEON 23-98-028-155              | ggs. | JOUEUR 87-94-000-047       |  |  |
| Dam             | SPITTALTON TANSY BKY02-004           | ggd. | CHARMEUSE 23-87-052-889    |  |  |
|                 | gd. SPITTALTON OLIVE BKY98-002       | ggs. | GREENSONS GIGOLO GATG-009  |  |  |
|                 |                                      | ggd. | GREENWELL DARLING NKD-067  |  |  |

| Adjusted | Wts(Kg) |
|----------|---------|
| 100      | 159     |
| 200      | 0       |
| 300      | 259     |
| 400      | 447     |
| 500      | 553     |
| Scanned  | YES     |

Service Details: Al'd on 07/01/2023 with \*WESTPIT OMAHA GAZ18-0174. Then ran with BURNBANK SERGEANT GHK21-1673 from 24/01/2023. Has been PD'd in calf.