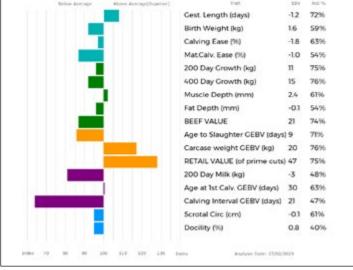

|
| Sire | gs. WILODGE VANTASTIC WEY04-037<br>*SPITTALTON DENZIL BKY08-034<br>gd. SPITTALTON BETH BKY06-022 | ggs. WILODGE TONKA WEY02-002<br>ggd. RAVENELLE 23-51-224-583<br>ggs. DYFRI TANNER EAC02-039<br>ggd. SPITTALTON MAIRI BKY96-005 |
| Dam  | gs. LODGE EQUAL CBM09-259<br>SPITTALTON JANET BKY14-0726<br>gd. SPITTALTON BIMOGEN BKY06-024     | ggs. RONICK LUKE DY95-010<br>ggd. LODGE UANDME CBM03-077<br>ggs. ORMEB 86-98-118-809<br>ggd. MERESIDE NIMOGEN HCG97-411        |
|      | Bring Jost an Above Jost and Gaterian's Trat                                                     | Adjusted Wts                                                                                                                   |



| Adjusted | Wts(Kg) |
|----------|---------|
| 100      | 161     |
| 200      | 277     |
| 300      | 0       |
| 400      | 476     |
| 500      | 561     |
| Scanned  | NO      |

Service Details: Served 19/01/2023 by BURNBANK SERGEANT GHK21-1673. Has been PD'd in calf.

Calving Record: 1 08/12/2022 F At Foot

Her Heifer Calf at foot

SPITTALTON TEGIN Born 08/12/2022

BKY22-1436

UK 542794/201436

Dam

#### 45 SPITTALTON SHIRLEY 31/07/2021 BKY21-1316

|      | Got by Al                   | Natural Calf  |
|------|-----------------------------|---------------|
|      | gs. SYMPA 48-01-006-969     |               |
| Sire | re *DYLANS IRNBRU MSZ13-001 |               |
|      | gd. DYLANS FA               | NTA MSZ10-004 |

gs. LODGE EQUAL CBM09-259 SPITTALTON IRISHEYES BKY13-0697

gd