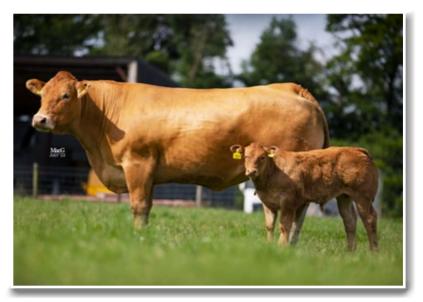

Calving

24

**SPITTALTON JEWEL** is a well bred **Haltcliffe Underwriter** daughter, heifers retained and breeding well.

SPITTALTON JEWEL Lot 9

Spittalton Scapa, Limousin Junior Champion Stirling Bull Sales Feb 2023 sold for 12,000gns