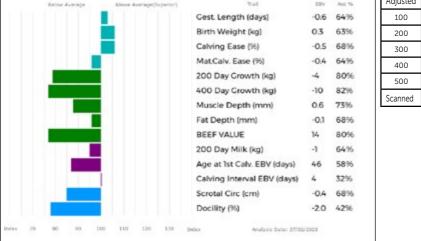

SPITTALTON LODIE Lot 18

SPITTALTON TEASEL Calf at Foot

| lot<br><b>19</b> | J Burnett & Sons<br>SPITTALTON MABEL<br>13/01/2016 BKY16-<br>Natural Calf<br>Myostatin: F94L/Q204X | 0856                                | U                                                                                                                                             | K 542794/300856                                                            |                    |         |
|------------------|----------------------------------------------------------------------------------------------------|-------------------------------------|-----------------------------------------------------------------------------------------------------------------------------------------------|----------------------------------------------------------------------------|--------------------|---------|
| Sire             | gs. GOLDIES COMET GS07-954<br>MARAISCOTE GIGOLO NAJ11-061<br>gd. MARAISCOTE ANNABELL NAJ05-019     |                                     | ggs. WILODGE VANTASTIC WEY04-037<br>ggd. GOLDIES VITALITY GS04-613<br>ggs. TOMSCHOICE SUITABULL CJL01-308<br>ggd. MARAISCOTE TRENDY NAJ02-025 |                                                                            |                    | 1-308   |
| Dam              | gs. CLARKTON LEGEND MGHK95-003<br>SPITTALTON REBECCA BKY00-014<br>gd. LUMBYLAW ORANGE OA98-1156    |                                     | ggd. U<br>ggs. ST                                                                                                                             | ROADMEADOWS CA<br>PLANDS ELIZABETH<br>IRATHALLAN EMPER<br>JMBYLAW GYRATE C | HLE-003<br>OR GWE0 |         |
|                  | Betra Average Abree Average(Superior)                                                              | aut.                                | LBY                                                                                                                                           | Acc %                                                                      | Adjusted           | Wts(Kg) |
|                  |                                                                                                    | est. Length (days)                  | 0.7                                                                                                                                           | 61%                                                                        | 100                | 155     |
|                  |                                                                                                    | irth Weight (kg)<br>alving Ease (%) | -0.5                                                                                                                                          | 61%                                                                        | 200                | 274     |
|                  |                                                                                                    | manual mana, (ad)                   | -0.5                                                                                                                                          | 542 PD                                                                     |                    |         |

Mat.Calv. Ease (%)

200 Day Growth (kg)

400 Day Growth (kg)

Muscle Depth (mm)

Age to Slaughter GEBV (days) -10 74% Carcase weight GEBV (kg) 1

RETAIL VALUE (of prime cuts) 33 78%

Age at 1st Calv. GEBV (days) 36 65% Calving Interval GEBV (days) 10

Analysis Date: 37/00/2023

Fat Depth (mm)

BEEF VALUE

200 Day Milk (kg)

Scrotal Circ (cm)

Docility (%)

0.3 61%

22 80%

2.2 72%

0.2 67%

79%

49%

0.2 66%

3.0 42%

12 79%

29 78%

-2 52%

Service Details: Al'd on 22/05/2023 with \*AMPERTAINE OPPORTUNITY MGD18-2703. Then ran with BURNBANK SERGEANT GHK21-1673 from 30/05/2023. Scanning details at time of sale.

Calving Record: 1 19/01/2019

100

130 110

| 2 | 14/01/2020        | М |
|---|-------------------|---|
| 3 | 22/12/2020        | М |
| 4 | 17/12/2021        | М |
| - | ~~ // ~ / ~ ~ ~ ~ |   |

5 20/12/2022 M At Foot

120 130 Index