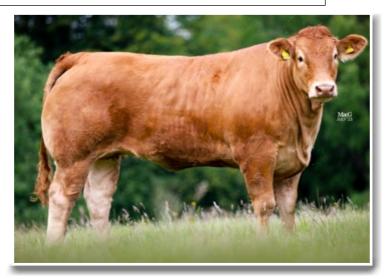

#### Sire: DYKE PAPA MJF19-1276

**SPITTALTON DERRY** is a tremendous breeding cow. Won Best Cow in Scottish Limousin Herd Competition 2016. Six females retained in herd. Gdam to 19,000gns **Spittalton Stag** - Overall Champion Carlisle Oct 2022 and 12,000gns **Spittalton Scapa** - Junior Champion Stirling Feb 2023.

SPITTALTON DERRY & SPITTALTON UTOPIA Lot 1

| lot<br><b>2</b> | J Burnett & Sons<br>SPITTALTON FIFI |                |      |                      |
|-----------------|-------------------------------------|----------------|------|----------------------|
|                 | 10/03/2010                          | BKY10-018      |      | UK 542794            |
|                 | Natural Calf                        |                |      |                      |
|                 | gs. MARDEN SOROT                    | H DA01-032     | ggs. | MYTHE 87-9           |
| Sire            | HARGILL BLAZE WNA06-0               | 06             | ggd. | MARDEN O             |
|                 | gd. LUMBYLAW STAR                   | BURST OA01-106 | 55   | LUMBYLAW<br>LUMBYLAW |
|                 | gs. DYFRI TANNER E                  | AC02-039       | ggs. | JOCKEY 19-           |
| Dam             | SPITTALTON BRAMBLE BK               | Y06-012        | ggd. | DYFRI NATA           |