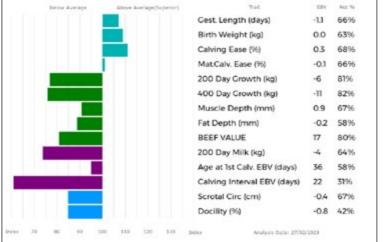

SPITTALTON LODIE Lot 18

SPITTALTON TEASEL Calf at Foot

| lot<br><b>19</b> | J Burnett & Sons<br>SPITTALTON MABEL<br>13/01/2016 BKY16-<br>Natural Calf<br>Myostatin: F94L/Q204X | 0856                                | U                                                                                                                                             | K 542794/300856                                                            |                    |         |
|------------------|----------------------------------------------------------------------------------------------------|-------------------------------------|-----------------------------------------------------------------------------------------------------------------------------------------------|----------------------------------------------------------------------------|--------------------|---------|
| Sire             | gs. GOLDIES COMET GS07-954<br>MARAISCOTE GIGOLO NAJ11-061<br>gd. MARAISCOTE ANNABELL NAJ05-019     |                                     | ggs. WILODGE VANTASTIC WEY04-037<br>ggd. GOLDIES VITALITY GS04-613<br>ggs. TOMSCHOICE SUITABULL CJL01-308<br>ggd. MARAISCOTE TRENDY NAJ02-025 |                                                                            |                    | 1-308   |
| Dam              | gs. CLARKTON LEGEND MGHK95-003<br>SPITTALTON REBECCA BKY00-014<br>gd. LUMBYLAW ORANGE OA98-1156    |                                     | ggd. U<br>ggs. ST                                                                                                                             | ROADMEADOWS CA<br>PLANDS ELIZABETH<br>IRATHALLAN EMPER<br>JMBYLAW GYRATE C | HLE-003<br>OR GWE0 |         |
|                  | Betra Average Abree Average(Superior)                                                              | aut.                                | LBY                                                                                                                                           | Acc %                                                                      | Adjusted           | Wts(Kg) |
|                  |                                                                                                    | est. Length (days)                  | 0.7                                                                                                                                           | 61%                                                                        | 100                | 155     |
|                  |                                                                                                    | irth Weight (kg)<br>alving Ease (%) | -0.5                                                                                                                                          | 61%                                                                        | 200                | 274     |
|                  |                                                                                                    | manual mana, (ad)                   | -0.5                                                                                                                                          | 542 PD                                                                     |                    |         |

Mat.Calv. Ease (%)

200 Day Growth (kg)

400 Day Growth (kg)

Muscle Depth (mm)

Age to Slaughter GEBV (days) -10 74% Carcase weight GEBV (kg) 1

RETAIL VALUE (of prime cuts) 33 78%

Age at 1st Calv. GEBV (days) 36 65% Calving Interval GEBV (days) 10

Analysis Date: 37/00/2023

Fat Depth (mm)

BEEF VALUE

200 Day Milk (kg)

Scrotal Circ (cm)

Docility (%)

0.3 61%

22 80%

2.2 72%

0.2 67%

79%

49%

0.2 66%

3.0 42%

12 79%

29 78%

-2 52%

Service Details: Al'd on 22/05/2023 with \*AMPERTAINE OPPORTUNITY MGD18-2703. Then ran with BURNBANK SERGEANT GHK21-1673 from 30/05/2023. Scanning details at time of sale.

Calving Record: 1 19/01/2019

100

130 110

| 2 | 14/01/2020        | М |
|---|-------------------|---|
| 3 | 22/12/2020        | М |
| 4 | 17/12/2021        | М |
| - | ~~ // ~ / ~ ~ ~ ~ |   |

5 20/12/2022 M At Foot

120 130 Index