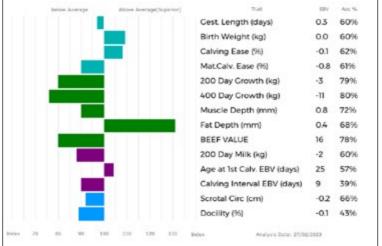

SPITTALTON LODIE Lot 18

SPITTALTON TEASEL Calf at Foot

| lot<br><b>19</b> | J Burnett & Sons<br>SPITTALTON MABEL<br>13/01/2016 BKY16-<br>Natural Calf<br>Myostatin: F94L/Q204X | 0856                                | U                                                                                                                                             | K 542794/300856                                                            |                    |         |
|------------------|----------------------------------------------------------------------------------------------------|-------------------------------------|-----------------------------------------------------------------------------------------------------------------------------------------------|----------------------------------------------------------------------------|--------------------|---------|
| Sire             | gs. GOLDIES COMET GS07-954<br>MARAISCOTE GIGOLO NAJ11-061<br>gd. MARAISCOTE ANNABELL NAJ05-019     |                                     | ggs. WILODGE VANTASTIC WEY04-037<br>ggd. GOLDIES VITALITY GS04-613<br>ggs. TOMSCHOICE SUITABULL CJL01-308<br>ggd. MARAISCOTE TRENDY NAJ02-025 |                                                                            |                    | 1-308   |
| Dam              | gs. CLARKTON LEGEND MGHK95-003<br>SPITTALTON REBECCA BKY00-014<br>gd. LUMBYLAW ORANGE OA98-1156    |                                     | ggd. U<br>ggs. ST                                                                                                                             | ROADMEADOWS CA<br>PLANDS ELIZABETH<br>IRATHALLAN EMPER<br>JMBYLAW GYRATE C | HLE-003<br>OR GWE0 |         |
|                  | Betra Average Abree Average(Superior)                                                              | aut.                                | LBY                                                                                                                                           | Acc %                                                                      | Adjusted           | Wts(Kg) |
|                  |                                                                                                    | est. Length (days)                  | 0.7                                                                                                                                           | 61%                                                                        | 100                | 155     |
|                  |                                                                                                    | irth Weight (kg)<br>alving Ease (%) | -0.5                                                                                                                                          | 61%                                                                        | 200                | 274     |
|                  |                                                                                                    | manual mana, (ad)                   | -0.5                                                                                                                                          | 542 PD                                                                     |                    |         |

Mat.Calv. Ease (%)

200 Day Growth (kg)

400 Day Growth (kg)

Muscle Depth (mm)

Age to Slaughter GEBV (days) -10 74% Carcase weight GEBV (kg) 1

RETAIL VALUE (of prime cuts) 33 78%

Age at 1st Calv. GEBV (days) 36 65% Calving Interval GEBV (days) 10

Analysis Date: 37/00/2023

Fat Depth (mm)

BEEF VALUE

200 Day Milk (kg)

Scrotal Circ (cm)

Docility (%)

0.3 61%

22 80%

2.2 72%

0.2 67%

79%

49%

0.2 66%

3.0 42%

12 79%

29 78%