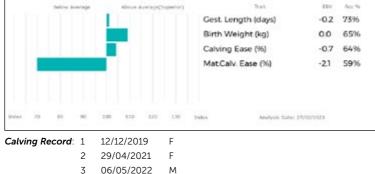

Service Details: Ran with MILLBROOK PLAYBOY from 22/05/2023.

| Calving Record: | 1  | 08/01/2013 | М    |
|-----------------|----|------------|------|
|                 | 2  | 28/02/2014 | М    |
|                 | 3  | 04/03/2015 | М    |
|                 | 4  | 05/05/2016 | М    |
|                 | 5  | 28/05/2017 | М    |
|                 | 6  | 03/05/2018 | М    |
|                 | 7  | 20/10/2019 | F    |
|                 | 8  | 30/03/2021 | М    |
|                 | 9  | 03/04/2022 | F    |
|                 | 10 | 21/04/2023 | M At |