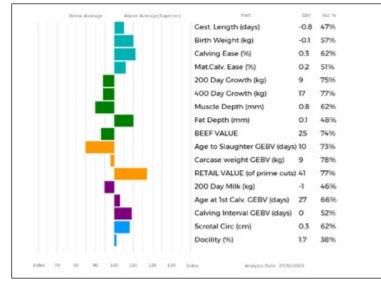

SPITTALTON LODIE Lot 18

SPITTALTON TEASEL Calf at Foot

| lot<br><b>19</b> | J Burnett & Sons<br>SPITTALTON MABEL<br>13/01/2016 BKY16-<br>Natural Calf<br>Myostatin: F94L/Q204X | 0856                                | U                                                                                                                                             | K 542794/300856                                                            |                    |         |
|------------------|----------------------------------------------------------------------------------------------------|-------------------------------------|-----------------------------------------------------------------------------------------------------------------------------------------------|----------------------------------------------------------------------------|--------------------|---------|
| Sire             | gs. GOLDIES COMET GS07-954<br>MARAISCOTE GIGOLO NAJ11-061<br>gd. MARAISCOTE ANNABELL NAJ05-019     |                                     | ggs. WILODGE VANTASTIC WEY04-037<br>ggd. GOLDIES VITALITY GS04-613<br>ggs. TOMSCHOICE SUITABULL CJL01-308<br>ggd. MARAISCOTE TRENDY NAJ02-025 |                                                                            |                    | 1-308   |
| Dam              | gs. CLARKTON LEGEND MGHK95-003<br>SPITTALTON REBECCA BKY00-014<br>gd. LUMBYLAW ORANGE OA98-1156    |                                     | ggd. U<br>ggs. ST                                                                                                                             | ROADMEADOWS CA<br>PLANDS ELIZABETH<br>IRATHALLAN EMPER<br>JMBYLAW GYRATE C | HLE-003<br>OR GWE0 |         |
|                  | Betra Average Abree Average(Superior)                                                              | aut.                                | LBY                                                                                                                                           | Acc %                                                                      | Adjusted           | Wts(Kg) |
|                  |                                                                                                    | est. Length (days)                  | 0.7                                                                                                                                           | 61%                                                                        | 100                | 155     |
|                  |                                                                                                    | irth Weight (kg)<br>alving Ease (%) | -0.5                                                                                                                                          | 61%                                                                        | 200                | 274     |
|                  |                                                                                                    | manual mana, (ad)                   | -0.5                                                                                                                                          | 542 PD                                                                     |                    |         |

Mat.Calv. Ease (%)

200 Day Growth (kg)

400 Day Growth (kg)

Muscle Depth (mm)

Age to Slaughter GEBV (days) -10 74% Carcase weight GEBV (kg) 1

RETAIL VALUE (of prime cuts) 33 78%

Age at 1st Calv. GEBV (days) 36 65% Calving Interval GEBV (days) 10

Analysis Date: 37/00/2023

Fat Depth (mm)

BEEF VALUE

200 Day Milk (kg)

Scrotal Circ (cm)

Docility (%)

0.3 61%

22 80%

2.2 72%

0.2 67%

79%

49%

0.2 66%

3.0 42%

12 79%

29 78%

-2 52%

Service Details: Al'd on 22/05/2023 with \*AMPERTAINE OPPORTUNITY MGD18-2703. Then ran with BURNBANK SERGEANT GHK21-1673 from 30/05/2023. Scanning details at time of sale.

Calving Record: 1 19/01/2019

100

130 110

| 2 | 14/01/2020        | М |
|---|-------------------|---|
| 3 | 22/12/2020        | М |
| 4 | 17/12/2021        | М |
| - | ~~ // ~ / ~ ~ ~ ~ |   |

5 20/12/2022 M At Foot

120 130 Index