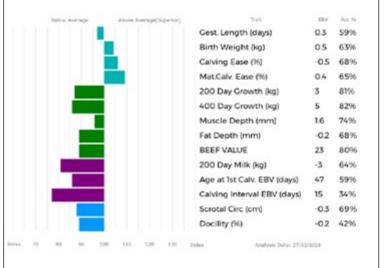

SPITTALTON LODIE Lot 18

SPITTALTON TEASEL Calf at Foot

| lot<br><b>19</b> | J Burnett & Sons<br>SPITTALTON MABEL<br>13/01/2016 BKY16-<br>Natural Calf<br>Myostatin: F94L/Q204X | 0856                                | U                                                                                                                                             | K 542794/300856                                                            |                    |         |
|------------------|----------------------------------------------------------------------------------------------------|-------------------------------------|-----------------------------------------------------------------------------------------------------------------------------------------------|----------------------------------------------------------------------------|--------------------|---------|
| Sire             | gs. GOLDIES COMET GS07-954<br>MARAISCOTE GIGOLO NAJ11-061<br>gd. MARAISCOTE ANNABELL NAJ05-019     |                                     | ggs. WILODGE VANTASTIC WEY04-037<br>ggd. GOLDIES VITALITY GS04-613<br>ggs. TOMSCHOICE SUITABULL CJL01-308<br>ggd. MARAISCOTE TRENDY NAJ02-025 |                                                                            |                    | 1-308   |
| Dam              | gs. CLARKTON LEGEND MGHK95-003<br>SPITTALTON REBECCA BKY00-014<br>gd. LUMBYLAW ORANGE OA98-1156    |                                     | ggd. U<br>ggs. ST                                                                                                                             | ROADMEADOWS CA<br>PLANDS ELIZABETH<br>IRATHALLAN EMPER<br>JMBYLAW GYRATE C | HLE-003<br>OR GWE0 |         |
|                  | Betra Average Abree Average(Superior)                                                              | aut.                                | LBY                                                                                                                                           | Acc %                                                                      | Adjusted           | Wts(Kg) |
|                  |                                                                                                    | est. Length (days)                  | 0.7                                                                                                                                           | 61%                                                                        | 100                | 155     |
|                  |                                                                                                    | irth Weight (kg)<br>alving Ease (%) | -0.5                                                                                                                                          | 61%                                                                        | 200                | 274     |
|                  |                                                                                                    | manual mana, (ad)                   | -0.5                                                                                                                                          | 542 PD                                                                     |                    |         |

Mat.Calv. Ease (%)

200 Day Growth (kg)

400 Day Growth (kg)

Muscle Depth (mm)

Age to Slaughter GEBV (days) -10 74% Carcase weight GEBV (kg) 1

RETAIL VALUE (of prime cuts) 33 78%

Age at 1st Calv. GEBV (days) 36 65% Calving Interval GEBV (days) 10

Analysis Date: 37/00/2023

Fat Depth (mm)

BEEF VALUE

200 Day Milk (kg)

Scrotal Circ (cm)

Docility (%)

0.3 61%

22 80%

2.2 72%

0.2 67%

79%

49%

0.2 66%

3.0 42%

12 79%

29 78%

-2 52%

Service Details: Al'd on 22/05/2023 with \*AMPERTAINE OPPORTUNITY MGD18-2703. Then ran with BURNBANK SERGEANT GHK21-1673 from 30/05/2023. Scanning details at time of sale.

Calving Record: 1 19/01/2019

100

130 110

| 2 | 14/01/2020        | М |
|---|-------------------|---|
| 3 | 22/12/2020        | М |
| 4 | 17/12/2021        | М |
| - | ~~ // ~ / ~ ~ ~ ~ |   |

5 20/12/2022 M At Foot

120 130 Index