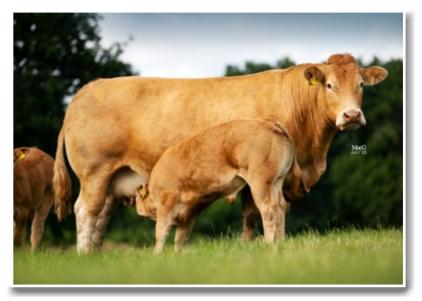

06-256
ggd. DYFRI NATALIE EAC97-038
ggs. ORMEB 86-98-118-809
ggd. SPITTALTON RITA BKY00-012



| Adjusted | Wts(Kg) |
|----------|---------|
| 100      | 171     |
| 200      | 293     |
| 300      | 426     |
| 400      | 495     |
| 500      | 598     |
| Scanned  | YES     |

*Service Details:* Al'd on 22/05/2023 with **BURNBANK SERGEANT GHK21-1673**. Then ran with **BURNBANK SERGEANT GHK21-167**3 from 30/05/2023. Scanning details at time of sale.

Calving Record: 1 03/03/2018 M

- 2 27/05/2019 F
- 3 31/08/2020 M
- 4 08/12/2021 F
- 5 04/04/2023 M At Foot

#### Her Bull Calf at foot

#### SPITTALTON UPBEAT

Born 04/04/2023

BKY23-1473

UK 542794/401473

Sire: DYKE PAPA MJF19-1276

**SPITTALTON LIL** is a super cow bred from Ample family. Bred bulls sold to 9000gns May 2022 at Stirling.



SPITTALTON LIL & SPITTALTON UPBEAT Lot 13

| lot<br><b>14</b> | J Burnett & Sons<br>SPITTALTON LIGOLO |                                       |
|------------------|---------------------------------------|---------------------------------------|
|                  | 06/06/2015 BKY15-0813                 | UK 542794/200813                      |
|                  | Natural Calf                          |                                       |
|                  | gs. OBJAT 19-30-299-413               | ggs. DAUPHIN 19-88-004-715            |
| Sire             | DINMORE HITMAN DIR12-002              | ggd. MELODIE 19-96-004-346            |
|                  | gd. DINMORE DAFFODIL DIR08-009        | ggs. WILODGE VANTASTIC WEY04-037      |
|                  |