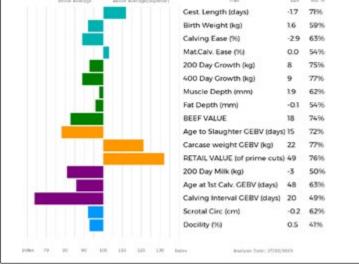

SPITTALTON LODIE Lot 18

SPITTALTON TEASEL Calf at Foot

| lot<br><b>19</b> | J Burnett & Sons<br>SPITTALTON MABEL<br>13/01/2016 BKY16-<br>Natural Calf<br>Myostatin: F94L/Q204X | 0856                                | U                                                                                                                                             | K 542794/300856                                                            |                    |         |
|------------------|----------------------------------------------------------------------------------------------------|-------------------------------------|-----------------------------------------------------------------------------------------------------------------------------------------------|----------------------------------------------------------------------------|--------------------|---------|
| Sire             | gs. GOLDIES COMET GS07-954<br>MARAISCOTE GIGOLO NAJ11-061<br>gd. MARAISCOTE ANNABELL NAJ05-019     |                                     | ggs. WILODGE VANTASTIC WEY04-037<br>ggd. GOLDIES VITALITY GS04-613<br>ggs. TOMSCHOICE SUITABULL CJL01-308<br>ggd. MARAISCOTE TRENDY NAJ02-025 |                                                                            |                    | 1-308   |
| Dam              | gs. CLARKTON LEGEND MGHK95-003<br>SPITTALTON REBECCA BKY00-014<br>gd. LUMBYLAW ORANGE OA98-1156    |                                     | ggd. U<br>ggs. ST                                                                                                                             | ROADMEADOWS CA<br>PLANDS ELIZABETH<br>IRATHALLAN EMPER<br>JMBYLAW GYRATE C | HLE-003<br>OR GWE0 |         |
|                  | Betra Average Abree Average(Superior)                                                              | aut.                                | LBY                                                                                                                                           | Acc %                                                                      | Adjusted           | Wts(Kg) |
|                  |                                                                                                    | est. Length (days)                  | 0.7                                                                                                                                           | 61%                                                                        | 100                | 155     |
|                  |                                                                                                    | irth Weight (kg)<br>alving Ease (%) | -0.5                                                                                                                                          | 61%                                                                        | 200                | 274     |
|                  |                                                                                                    | manual mana, (ad)                   | -0.5                                                                                                                                          | 542 PD                                                                     |                    |         |

Mat.Calv. Ease (%)

200 Day Growth (kg)

400 Day Growth (kg)

Muscle Depth (mm)

Age to Slaughter GEBV (days) -10 74% Carcase weight GEBV (kg) 1

RETAIL VALUE (of prime cuts) 33 78%

Age at 1st Calv. GEBV (days) 36 65% Calving Interval GEBV (days) 10

Analysis Date: 37/00/2023

Fat Depth (mm)

BEEF VALUE

200 Day Milk (kg)

Scrotal Circ (cm)

Docility (%)

0.3 61%

22 80%

2.2 72%

0.2 67%

79%

49%

0.2 66%

3.0 42%

12 79%

29 78%

-2 52%

Service Details: Al'd on 22/05/2023 with \*AMPERTAINE OPPORTUNITY MGD18-2703. Then ran with BURNBANK SERGEANT GHK21-1673 from 30/05/2023. Scanning details at time of sale.

Calving Record: 1 19/01/2019

100

130 110

| 2 | 14/01/2020        | М |
|---|-------------------|---|
| 3 | 22/12/2020        | М |
| 4 | 17/12/2021        | М |
| - | ~~ // ~ / ~ ~ ~ ~ |   |

5 20/12/2022 M At Foot

120 130 Index