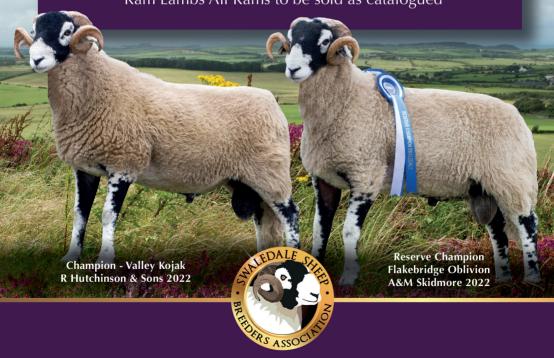

Champion Shearling: VALUABLE SILVER CHALLENGE CUP given by the Middleton in Teesdale Farmers Mart Limited, to be competed for at the Middleton in Teesdale Farmers Mart, for the BEST REGISTERED SWALEDALE SHEARLING RAM, the property of a member of the Swaledale Sheep Breeders Association. The winner to retain the cup for one year, when it must be returned in perfect condition to the Mart Secretary one week previous to the next Ram Sale. The prize winning Ram to be bona-fide sold through the Ring of the cup will be withheld and not treated as won by the owner of such Ram. Any exhibitor who wins the cup 3 times in succession or 5 times in all may claim it as his own property. As kind sponsorship from Spirit of Swaledale, the Champion Ram will receive a bottle of gin. Also, Champion Ram will receive an original A3 drawing of their Ram, kindly donated by Kevin Alderson, farm animal and wildlife portrait artist.

VALUABLE SILVER CHALLENGE CUP, given by Grains O Beck Tup Show, for the RESERVE CHAMPION SHEARLING RAM, the property of a member of the Swaledale Sheep Breeders Association. The winner to retain the cup for one year, when it must be returned in perfect condition to the Mart Secretary one week previous to the next Ram Sale. The prize winning Ram to be bona-fide sold through the Ring of the cup will be withheld and not treated as won by the owner of such Ram.