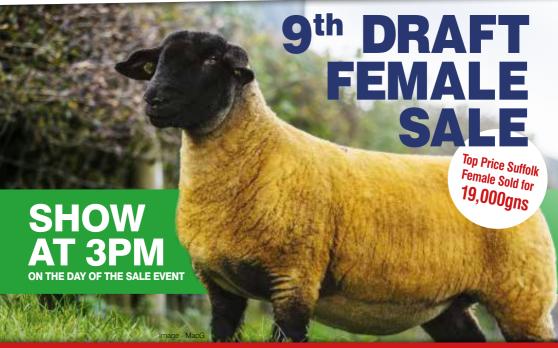

# the BNATIONS

Friday 18th November 2022 - 5pm

Strathbogie

All stock is MV Accredited and Scrapie Monitored or Tested ARR/ARR.

TOP GENETICS WILL BE ON OFFER FROM THESE FLOCKS

**Borderway Mart, Carlisle** Montgomery Way, Rosehill, Carlisle CA1 2RS

Limestone Marksman 48,000GNS sons sold for 38,000GNS & 32,000GNS

2022 has seen the flock securing some success at local shows and The Highland show with our lead gimmer securing Reserve Interbreed at Fife Show back in May then our show ewe (pictured below) securing 1st prize Aged Ewe then Reserve Female at The Highland in June. Two of her sons then went on to sell for 38,000gns & 32,000gns at Lanark in July, both sired by our main service sire Limestone Marksman who was purchased for 48,000 last year along with Birness, Claycrop & Collessie.

(KPC:19:01196) **gd:** Gransha (JDF:15:00273)

Purchased for 48,000gns last year with Birness, Claycrop & Collessie. First crop of lambs have left some outstanding ewe lambs along with his sons selling to 38,000gns & 32,000gns.