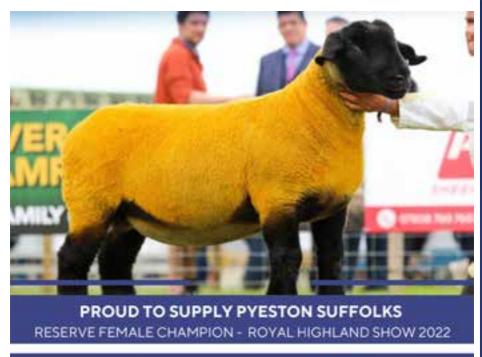

#### STEWART LATHANGIE

**PYESTON FLOCK** 

The Pyeston flock was established in 2003 with the purchase of two gimmers from the Collessie flock. Over the years females have been added from some of the leading flocks within the breed but the emphasis has always been on using homebred females as the backbone of our breeding programme.

2022 has seen the flock securing some success at local shows and The Highland show with our lead gimmer securing Reserve Interbreed at Fife Show back in May then our show ewe (pictured below) securing 1st prize Aged Ewe then Reserve Female at The Highland in June. Two of her sons then went on to sell for 38,000gns & 32,000gns at Lanark in July, both sired by our main service sire Limestone Marksman who was purchased for 48,000 last year along with Birness, Claycrop & Collessie.