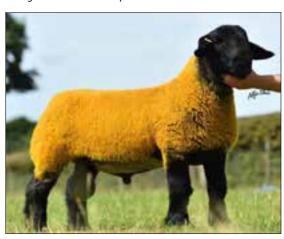

#### LIMESTONE MARKSMAN KPC:21:01708 ET (UK1790724/01708)

SINGLE 11 Jan 2021 ARR/ARR

**Sire:** Forkins McCoy **gs:** Mullaghboy Goliath (UJX:17:00023)

(AOR:20:02744) **gd:** Forkins (AOR:15:01430)

**Dam:** Limestone **gs:** Limestone Aston Martin (KPC:18:01001)

(KPC:19:01196) **gd:** Gransha (JDF:15:00273)

Purchased for 48,000gns last year with Birness, Claycrop & Collessie. First crop of lambs have left some outstanding ewe lambs along with his sons selling to 38,000gns & 32,000gns.

LIMESTONE MARKSMAN