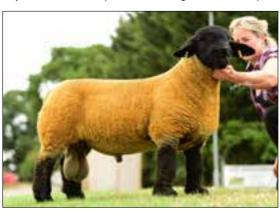

#### STEWART LATHANGIE

**PYESTON FLOCK** 

The Pyeston flock was established in 2003 with the purchase of two gimmers from the Collessie flock. Over the years females have been added from some of the leading flocks within the breed but the emphasis has always been on using homebred females as the backbone of our breeding programme.

2022 has seen the flock securing some success at local shows and The Highland show with our lead gimmer securing Reserve Interbreed at Fife Show back in May then our show ewe (pictured below) securing 1st prize Aged Ewe then Reserve Female at The Highland in June. Two of her sons then went on to sell for 38,000gns & 32,000gns at Lanark in July, both sired by our main service sire Limestone Marksman who was purchased for 48,000 last year along with Birness, Claycrop & Collessie.