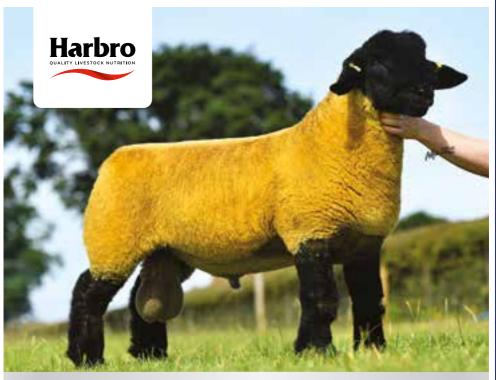

Strathbogie

All stock is MV Accredited and Scrapie Monitored or Tested ARR/ARR.

TOP GENETICS WILL BE ON OFFER FROM THESE FLOCKS

**Borderway Mart, Carlisle** Montgomery Way, Rosehill, Carlisle CA1 2RS

Limestone Marksman 48,000GNS sons sold for 38,000GNS & 32,000GNS

#### LIMESTONE MARKSMAN KPC:21:01708 ET (UK1790724/01708)

SINGLE 11 Jan 2021 ARR/ARR

**Sire:** Forkins McCoy **gs:** Mullaghboy Goliath (UJX:17:00023)

(AOR:20:02744) **gd:** Forkins (AOR:15:01430)

**Dam:** Limestone **gs:** Limestone Aston Martin (KPC:18:01001)

(KPC:19:01196) **gd:** Gransha (JDF:15:00273)

Purchased for 48,000gns last year with Birness, Claycrop & Collessie. First crop of lambs have left some outstanding ewe lambs along with his sons selling to 38,000gns & 32,000gns.