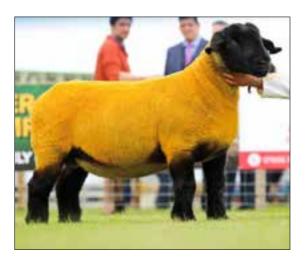

#### Flock health status:

- MV Accredited
- · All on Heptavac-P system
- · All vaccinated with Enzovax and Toxovax
- All gimmers are ARR/ARR

LIMESTONE MARKSMAN

#### LIMESTONE MARKSMAN KPC:21:01708 ET (UK1790724/01708)

**SINGLE** 

**Sire:** Forkins McCoy

(AOR:20:02744)

Dam: Limestone

(KPC:19:01196)

11 Jan 2021

gs: Mullaghboy Goliath (UJX:17:00023)

**qd:** Forkins (AOR:15:01430)

qs: Limestone Aston Martin (KPC:18:01001)

gd: Gransha (JDF:15:00273)

Purchased for 48,000gn along with the Pyeston, Birness and Collessie flocks. Sons have sold to 38,000gns and 32,000gns.

LIMESTONE MARKSMAN