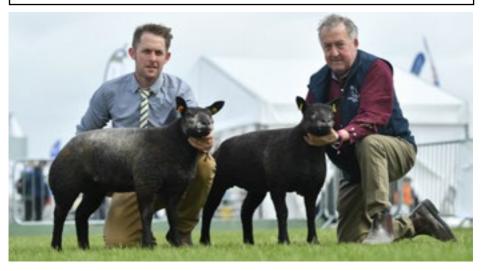

Cleenagh has always been extremely passionate about sire selection. We believe when using the correct tup we are genetic building for the future, and that's exactly what we have done in the last seven years. For the last two years Cleenagh has purchased the male champion from the Bager Faced Texel premier sale in Carlisle. £8000 for Duhonw Ding Dong and £7000 for Brougher Cruiser.

#### Reference to Sires: Brougher Cruiser

Male Champion Carlisle Premier 2023. The first two offspring selling for 2600gns and 1700gns both as lambs. A tremendous square ram with correctness and great lift. Sold in August for the day's highest price of 7000gns shared with Matthew Burleigh and Andrew McCutcheon.