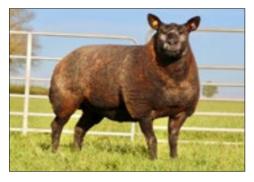

# MAJOR PRODUCTION SALE

CLEEENAGH PEDIG

-----

PRESENTS

NEW STOCK SIRE BROUGHER CRUISER

#### Reference to Sires: Brougher Cruiser

Male Champion Carlisle Premier 2023. The first two offspring selling for 2600gns and 1700gns both as lambs. A tremendous square ram with correctness and great lift. Sold in August for the day's highest price of 7000gns shared with Matthew Burleigh and Andrew McCutcheon.