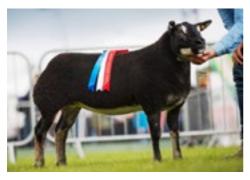

# MAJOR PRODUCTION SALE

CLEEENAGH PEDIG

-----

PRESENTS

NEW STOCK SIRE BROUGHER CRUISER

#### Reference to Sires: Brougher Cruiser

Male Champion Carlisle Premier 2023. The first two offspring selling for 2600gns and 1700gns both as lambs. A tremendous square ram with correctness and great lift. Sold in August for the day's highest price of 7000gns shared with Matthew Burleigh and Andrew McCutcheon.