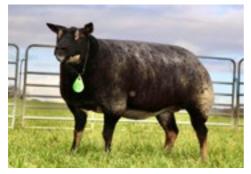

#### Reference to Sires: Brougher Cruiser

Male Champion Carlisle Premier 2023. The first two offspring selling for 2600gns and 1700gns both as lambs. A tremendous square ram with correctness and great lift. Sold in August for the day's highest price of 7000gns shared with Matthew Burleigh and Andrew McCutcheon.