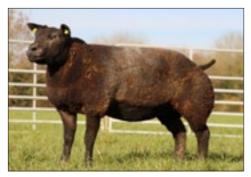

# MAJOR PRODUCTION SALE

CLEEENAGH PEDIG

-----

PRESENTS

NEW STOCK SIRE BROUGHER CRUISER

#### Reference to Sires: Brougher Cruiser

Male Champion Carlisle Premier 2023. The first two offspring selling for 2600gns and 1700gns both as lambs. A tremendous square ram with correctness and great lift. Sold in August for the day's highest price of 7000gns shared with Matthew Burleigh and Andrew McCutcheon.