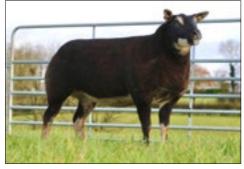

#### Reference to Sires: Brougher Cruiser

Male Champion Carlisle Premier 2023. The first two offspring selling for 2600gns and 1700gns both as lambs. A tremendous square ram with correctness and great lift. Sold in August for the day's highest price of 7000gns shared with Matthew Burleigh and Andrew McCutcheon.