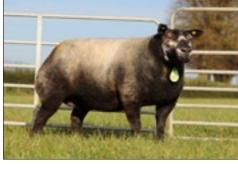

#### TRIPLET

Sire: Cleenagh Extremist LAR/20/00808 Dam: Cleenagh Danger Mouse

LAR/19/00643

25/03/2022

- gs: Whatmore Chizel (WHA/18/01484)
- gd: Cleenagh Bikini Babe (ET) (LAR/17/00315)
- gs: Solway View Bullet (SWV/17/00417)

gd: Cleenagh Bambino (ET) (LAR/17/00309)

Service Details: Served 19/09/23 by Johnstown Hercules. Scanned 1

Feel the carcase of these Extremist daughters. Dam was full sister to Cleenagh Disney Queen £4500.