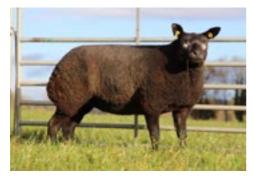

|                   | LAR/15/00107            | gd:        | Cleenagh R55 (Import  | :) (26045-02145)     |
| Service Details: Served 19/09/23 by Johnstown Hercules. Scanned 2 |                   |                         |            |                       |                      |

A well muscled gimmer with great body and correctness.

LOT 73 Cleenagh Happy Feet

TWIN

- Sire: Matt's G Force (ET)
  - MAT/22/01601
- Dam: Cleenagh Easy Peasy LAR/20/00801

LAR/23/01246

05/04/2023

- gs: Matt's Firetrap (ET) (MAT/21/01315)
- **gd:** Matt's Elegence (ET) (MAT/20/01078)
- gs: Whatmore Cider (WHA/18/01479)
- gd: Cleenagh Y62 (LAR/15/00107)

Service Details: Empty Ewe Lamb

A real smart lamb bursting with character and brightness.



| LOT 74 | Cleenagh Grandstand<br>TRIPLET           |                                       |
|--------|------------------------------------------|---------------------------------------|
|        | Sire: Cleenagh Extremist<br>LAR/20/00808 |                                       |
|        | Dam:                                     | Cleenagh Bambino (ET)<br>LAR/17/00309 |

LAR/22/01020

15/03/2022

UK91750322/01020

qs: Whatmore Chizel (WHA/18/01484)

- gd: Cleenagh Bikini Babe (ET) (LAR/17/00315)
- gs: Whatmore Siren (WHA/10/01000S)
- **qd:** Millside (DJA/13/01113W)

Service Details: Served 19/09/23 by Johnstown Hercules. Scanned 1

A fine example of the good skin, width and length Cleenagh Extremist brings to his offspring. Dam is the renowned Cleenagh Bambino who has bred to £5300 a