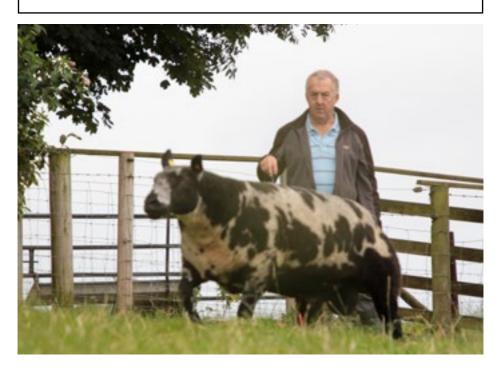

The photo above was the first NI Blue Texel society sale which took place in 2015 in Dungannon Farmers Mart. The interest from the public was immense, with Cleenagh selling twelve sheep of the day above four figures.