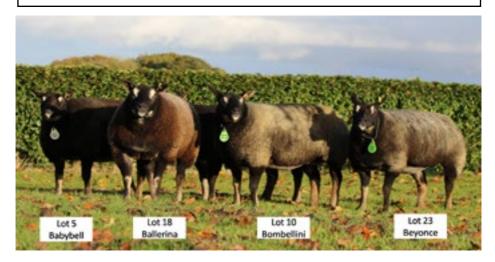

## LOT 5 Cleenagh Babybell

#### LOT 18 Cleenagh Ballerina LAR/20/00728 UK91750322/00728 TWIN 20/04/2020 Sire: CLEENAGH PADDY POWER (IMPORT) gs: Little Whisker (Import) (08368-53858) 4267-0431 gd: (Dutch) Van Kerkof (26389-38927) Dam: CLEENAGH (IMPORT) T81 gs: Wehkamp (Dutch) (08324-59954) 26306-50897 gd: Sneller (Dutch) (26306-16370)

#### LOT 10 Cleenagh Bombellini TWIN Sire: Cleenagh Cele

| Sire: | Cleenagh Celebrity Juice |
|-------|--------------------------|
|       | LAR/18/00543             |
| Dam:  | CLEENAGH (IMPORT) Y85    |
|       | 4212-1665                |

| LOT 23 Cleenagh Beyonce                                        |       | LAF                           | 8/20/00749 | UK91750322/00749        |                   |
|----------------------------------------------------------------|-------|-------------------------------|------------|-------------------------|-------------------|
|                                                                | TWIN  |                               | 08/        | 03/2020                 |                   |
|                                                                | Sire: | CLEENAGH PADDY POWER (IMPORT) | gs:        | Little Whisker (Import) | (08368-53858)     |
|                                                                |       | 4267-0431                     | gd:        | (Dutch) Van Kerkof (26  | 5389-38927)       |
|                                                                | Dam:  | CLEENAGH (IMPORT) Y86         | gs:        | Woodies (Import) (263   | 389-38944)        |
|                                                                |       | 4212-1664                     | gd:        | CLEENAGH (IMPORT)       | U83 (26069-35108) |
| Service Details: Served 05/00/23 by Brougher Cruiser Scanned 1 |       |                               |            |                         |                   |