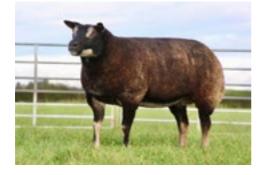

#### Y-85 pictured as a 5 year old ewe.

Y-85 breeding days are over she has been the heart of the Cleenagh Badger Face Texel breeding for years. Her progeny topping many shows as well as sales. With no offspring born from her in 2023. This may represent the last opportunity to obtain her offspring.