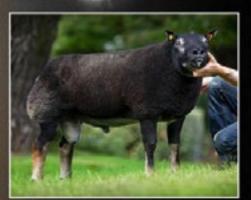

# MAJOR PRODUCTION SALE

CLEEENAGH PEDIG

-----

PRESENTS

NEW STOCK SIRE BROUGHER CRUISER

Cleenagh has always been extremely passionate about sire selection. We believe when using the correct tup we are genetic building for the future, and that's exactly what we have done in the last seven years. For the last two years Cleenagh has purchased the male champion from the Bager Faced Texel premier sale in Carlisle. £8000 for Duhonw Ding Dong and £7000 for Brougher Cruiser.

#### Reference to Sires: Brougher Cruiser

Male Champion Carlisle Premier 2023. The first two offspring selling for 2600gns and 1700gns both as lambs. A tremendous square ram with correctness and great lift. Sold in August for the day's highest price of 7000gns shared with Matthew Burleigh and Andrew McCutcheon.