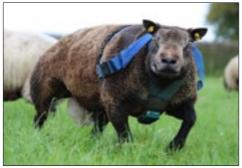

#### Y-85 pictured as a 5 year old ewe.

Y-85 breeding days are over she has been the heart of the Cleenagh Badger Face Texel breeding for years. Her progeny topping many shows as well as sales. With no offspring born from her in 2023. This may represent the last opportunity to obtain her offspring.