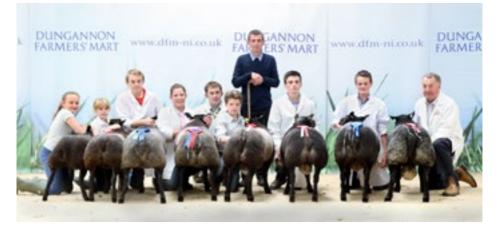

The photo above was the first NI Blue Texel society sale which took place in 2015 in Dungannon Farmers Mart. The interest from the public was immense, with Cleenagh selling twelve sheep of the day above four figures.