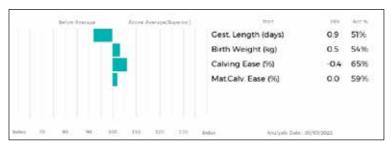

ggs. DELTA 19-88-001-432

ggd. AMELIE 19-01-362-333

ggs. WILODGE TONKA WEY02-002 ggd. RAVENELLE 23-51-224-583

ggs. TOUBIB 22-16-177-349

and. WILODGE TOPAZ WEY02-020

| B<br>C<br>M<br>20<br>44<br>M<br>F6<br>B | est. Length (days)<br>irth Weight (kg)<br>alving Ease (%)<br>at.Calv. Ease (%)<br>OO Day Growth (kg)<br>OO Day Growth (kg) | -2.6<br>1.4<br>-1.5<br>0.2<br>35 | 78%<br>75%<br>72% |
|-----------------------------------------|----------------------------------------------------------------------------------------------------------------------------|----------------------------------|-------------------|
| 20<br>44<br>M<br>F6<br>B                | alving Ease (%)<br>at.Calv. Ease (%)<br>DO Day Growth (kg)                                                                 | -1.5<br>0.2                      | 75%<br>72%        |
| M<br>24<br>44<br>M<br>Fr.<br>B          | at.Calv. Ease (%)<br>00 Day Growth (kg)                                                                                    | 0.2                              | 72%               |
| 21<br>44<br>M<br>Fi<br>B                | 00 Day Growth (kg)                                                                                                         |                                  |                   |
| 44<br>M<br>Fi<br>B                      |                                                                                                                            | 35                               | 0.004             |
| M<br>Fi<br>B                            | 00 Day Growth (kg)                                                                                                         |                                  | 80%               |
| B 20                                    |                                                                                                                            | 62                               | 81%               |
| B 20                                    | uscle Depth (mm)                                                                                                           | 4.8                              | 70%               |
| 20                                      | at Depth (mm)                                                                                                              | -0.1                             | 60%               |
|                                         | EEF VALUE                                                                                                                  | 44                               | 80%               |
| Δ.                                      | 00 Day Milk (kg)                                                                                                           | -4                               | 62%               |
|                                         | ge at 1st Calv. EBV (days)                                                                                                 | 54                               | 61%               |
| c                                       | alving Interval EBV (days)                                                                                                 | 7                                | 51%               |
| S                                       | crotal Circ (cm)                                                                                                           | 0.5                              | 69%               |
| D                                       | ocility (%)                                                                                                                | 5.3                              | 67%               |