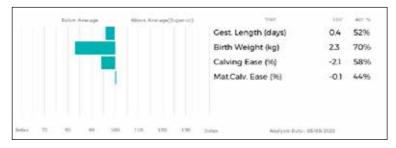

ggs. DELTA 19-88-001-432

ggd. AMELIE 19-01-362-333

ggs. WILODGE TONKA WEY02-002 ggd. RAVENELLE 23-51-224-583

ggs. TOUBIB 22-16-177-349

and. WILODGE TOPAZ WEY02-020

| B<br>C<br>M<br>20<br>44<br>M<br>F6<br>B | est. Length (days)<br>irth Weight (kg)<br>alving Ease (%)<br>at.Calv. Ease (%)<br>OO Day Growth (kg)<br>OO Day Growth (kg) | -2.6<br>1.4<br>-1.5<br>0.2<br>35 | 78%<br>75%<br>72% |
|-----------------------------------------|----------------------------------------------------------------------------------------------------------------------------|----------------------------------|-------------------|
| 20<br>44<br>M<br>F6<br>B                | alving Ease (%)<br>at.Calv. Ease (%)<br>DO Day Growth (kg)                                                                 | -1.5<br>0.2                      | 75%<br>72%        |
| M<br>24<br>44<br>M<br>Fr.<br>B          | at.Calv. Ease (%)<br>00 Day Growth (kg)                                                                                    | 0.2                              | 72%               |
| 21<br>44<br>M<br>Fi<br>B                | 00 Day Growth (kg)                                                                                                         |                                  |                   |
| 44<br>M<br>Fi<br>B                      |                                                                                                                            | 35                               | 0.004             |
| M<br>Fi<br>B                            | 00 Day Growth (kg)                                                                                                         |                                  | 80%               |
| B 20                                    |                                                                                                                            | 62                               | 81%               |
| B 20                                    | uscle Depth (mm)                                                                                                           | 4.8                              | 70%               |
| 20                                      | at Depth (mm)                                                                                                              | -0.1                             | 60%               |
|                                         | EEF VALUE                                                                                                                  | 44                               | 80%               |
| Δ.                                      | 00 Day Milk (kg)                                                                                                           | -4                               | 62%               |
|                                         | ge at 1st Calv. EBV (days)                                                                                                 | 54                               | 61%               |
| c                                       | alving Interval EBV (days)                                                                                                 | 7                                | 51%               |
| S                                       | crotal Circ (cm)                                                                                                           | 0.5                              | 69%               |
| D                                       | ocility (%)                                                                                                                | 5.3                              | 67%               |