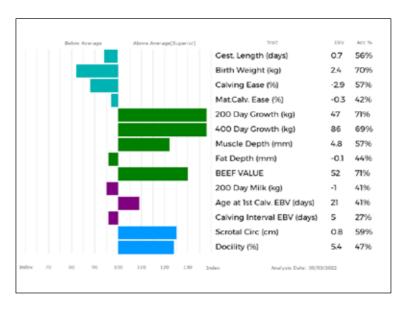

| Wts(Kg) |
|----------|---------|
| 100      | 158     |
| 200      | 276     |
| 300      | 393     |
| 400      | 0       |
| 500      | 0       |
| Scanned  | NO      |
|          |         |

### LOT A G Kirton & Sons

### 65 ASHLEDGE SUPREME

Born 30/05/2021 KY21-2110

Natural Calf

Myostatin:

as. FOXHILLFARM IRISHLAD AGX13-017

Gen. Colour:

Sire GOLDIES LOOKOUT GS15-1543

gd. GOLDIES FOXTROT GS10-1135

gs. BALLYROBIN GAZZA GFD11-001

Dam ASHLEDGE LUPIN KY15-1582

gd. ASHLEDGE TINSEL KY02-211

#### UK 303330/602110

#### Polled:

ggs. GUARDS BOOMER LAA06-008

ggd. BANKDALE ELIZABETH WLJ09-295

ggs. WILODGE TONKA WEY02-002 ggd. GOLDIES CHERUB GS07-946

ggs. HALTCLIFFE UNDERWRITER RP03-003

ggd. BALLYROBIN DOLCE GFD08-004

ggs. GOLDIES OSPREY GS98-005

ggd. ASHLEDGE NOELLE KY97-417



| Adjusted | Wts(Kg) |
|----------|---------|
| 100      | 168     |
| 200      | 292     |
| 300      | 0       |
| 400      | 0       |
| 500      | 0       |
| Scanned  | NO      |
|          |         |

# **SARKLEY HERD**

LOT E H Pennie & Son

### 66 SARKLEY SARA

Born 07/04/2021 PBO21-2165

Got by Al Natural Calf

Myostatin: F94L/F94L Gen. Colour:

gs. PACHA 36-15-109-210

Sire \*ATTILA 36-15-076-572

gd. ORGIE 36-15-139-951

gs. CLOUGHHEAD UMPIRE HCX03-221

Dam SARKLEY LAURA PBO15-1712

ad. SARKLEY VIONA PBO04-074

UK 700643/502165

Polled:

ggs. MOKA 87-96-012-454

ggd. BRINDILLE 36-86-006-027

ggs. MAMMOUTH 23-96-040-376

ggd. DELICIEUSE 36-89-003-940

ggs. PETUNIA 87-00-670-240

ggd. GASCOGNE 23-91-060-414

ggs. RONICK GAINS DYG-010

ggd. SARKLEY RIONA PBO00-008



| Adjusted