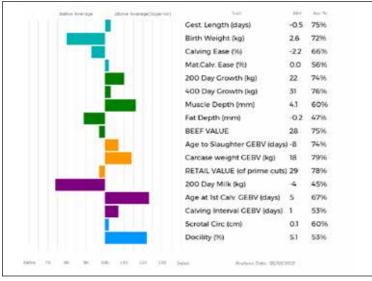

ggs. DELTA 19-88-001-432

ggd. AMELIE 19-01-362-333

ggs. WILODGE TONKA WEY02-002 ggd. RAVENELLE 23-51-224-583

ggs. TOUBIB 22-16-177-349

and. WILODGE TOPAZ WEY02-020

| B<br>C<br>M<br>20<br>44<br>M<br>F6<br>B | est. Length (days)<br>irth Weight (kg)<br>alving Ease (%)<br>at.Calv. Ease (%)<br>OO Day Growth (kg)<br>OO Day Growth (kg) | -2.6<br>1.4<br>-1.5<br>0.2<br>35 | 78%<br>75%<br>72% |
|-----------------------------------------|----------------------------------------------------------------------------------------------------------------------------|----------------------------------|-------------------|
| 20<br>44<br>M<br>F6<br>B                | alving Ease (%)<br>at.Calv. Ease (%)<br>DO Day Growth (kg)                                                                 | -1.5<br>0.2                      | 75%<br>72%        |
| M<br>24<br>44<br>M<br>Fr.<br>B          | at.Calv. Ease (%)<br>00 Day Growth (kg)                                                                                    | 0.2                              | 72%               |
| 21<br>44<br>M<br>Fi<br>B                | 00 Day Growth (kg)                                                                                                         |                                  |                   |
| 44<br>M<br>Fi<br>B                      |                                                                                                                            | 35                               | 0.004             |
| M<br>Fi<br>B                            | 00 Day Growth (kg)                                                                                                         |                                  | 80%               |
| B 20                                    |                                                                                                                            | 62                               | 81%               |
| B 20                                    | uscle Depth (mm)                                                                                                           | 4.8                              | 70%               |
| 20                                      | at Depth (mm)                                                                                                              | -0.1                             | 60%               |
|                                         | EEF VALUE                                                                                                                  | 44                               | 80%               |
| Δ.                                      | 00 Day Milk (kg)                                                                                                           | -4                               | 62%               |
|                                         | ge at 1st Calv. EBV (days)                                                                                                 | 54                               | 61%               |
| c                                       | alving Interval EBV (days)                                                                                                 | 7                                | 51%               |
| S                                       | crotal Circ (cm)                                                                                                           | 0.5                              | 69%               |
| D                                       | ocility (%)                                                                                                                | 5.3                              | 67%               |