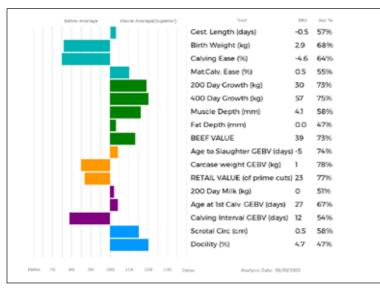

|         |

Calving Record: 1 27/10/2020 F 2 05/11/2021 F

Service Details: Served by GRAHAMS NASHVILLE GV17-975 (Semen Royalty Bull). Due mid-November.

LOT Richard Harris

Sire

#### 45 SALTBROOK OLIVIA

Born 01/03/2018 HSA18-0705 UK 174940/700705

Natural Calf

Myostatin: F94L/F94L Gen. Colour: Homozygous Red Polled: Homozygous Horned

gs. MACHERMORE AUGUSTUS MUK05-006 ggs. RONICK HAWK DY92-026

\*GERRYGULLINANE GLEN IE272503020029

aad. GREENBANK PATSY SAY99-001 qd. DERRYGULLINANE DAISY IE271061710211 qqs. MAS DU CLO 23-96-032-213

ggd. BALLINA TERRIFIC IE271145280157

gs. LAWF VICTORY PFO04-236 SALTBROOK HERMIONE HSA12-030 Dam

ggs. NEWHOUSE SIESTA AC01-104 ggd. LAWF SEASHELL PFO01-182

qd. QUAISH BRONTE HFF06-011

ggs. SARKLEY UPMARKET PBO03-055

aad. QUAISH SPRAGGY HFF01-005



| Adjusted | Wts(Kg) |
|----------|---------|
| 100      | 187     |
| 200      | 318     |
| 300      | 425     |
| 400      | 546     |
| 500      | 0       |
| Scanned  | NO      |

Calving Record: 1 09/11/2020

> 2 11/12/2021 F At Foot

Service Details: Served by GRAHAMS NASHVILLE GV17-975 (Semen Royalty Bull). Due mid-October.

Her Heifer Calf at foot

SALTBROOK SPRAGGY

Born 11/12/2021 HSA21-1303 UK 174940/301303

Sire: GRAHAMS NASHVILLE GV17-975

LOT Richard Harris

#### 46 SALTBROOK OPRAH

Born 22/02/2018 HSA18-0702 UK 174940/400702

Natural Calf

Myostatin: F94L/F94L Gen. Colour: Homozygous Red Polled: Homozygous Horned

gs. MACHERMORE AUGUSTUS MUK05-006 ggs. RONICK HAWK DY92-026

\*GERRYGULLINANE GLEN IE272503020029 ggd. GREENBANK PATSY SAY99-001 gd. DERRYGULLINANE DAISY IE2710