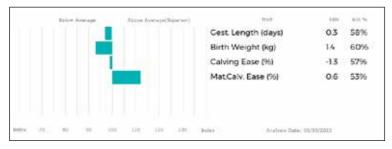

ggs. DELTA 19-88-001-432

ggd. AMELIE 19-01-362-333

ggs. WILODGE TONKA WEY02-002 ggd. RAVENELLE 23-51-224-583

ggs. TOUBIB 22-16-177-349

and. WILODGE TOPAZ WEY02-020

| B<br>C<br>M<br>20<br>44<br>M<br>F6<br>B | est. Length (days)<br>irth Weight (kg)<br>alving Ease (%)<br>at.Calv. Ease (%)<br>OO Day Growth (kg)<br>OO Day Growth (kg) | -2.6<br>1.4<br>-1.5<br>0.2<br>35 | 78%<br>75%<br>72% |
|-----------------------------------------|----------------------------------------------------------------------------------------------------------------------------|----------------------------------|-------------------|
| 20<br>44<br>M<br>F6<br>B                | alving Ease (%)<br>at.Calv. Ease (%)<br>DO Day Growth (kg)                                                                 | -1.5<br>0.2                      | 75%<br>72%        |
| M<br>24<br>44<br>M<br>Fr.<br>B          | at.Calv. Ease (%)<br>00 Day Growth (kg)                                                                                    | 0.2                              | 72%               |
| 21<br>44<br>M<br>Fi<br>B                | 00 Day Growth (kg)                                                                                                         |                                  |                   |
| 44<br>M<br>Fi<br>B                      |                                                                                                                            | 35                               | 0.004             |
| M<br>Fi<br>B                            | 00 Day Growth (kg)                                                                                                         |                                  | 80%               |
| B 20                                    |                                                                                                                            | 62                               | 81%               |
| B 20                                    | uscle Depth (mm)                                                                                                           | 4.8                              | 70%               |
| 20                                      | at Depth (mm)                                                                                                              | -0.1                             | 60%               |
|                                         | EEF VALUE                                                                                                                  | 44                               | 80%               |
| Δ.                                      | 00 Day Milk (kg)                                                                                                           | -4                               | 62%               |
|                                         | ge at 1st Calv. EBV (days)                                                                                                 | 54                               | 61%               |
| c                                       | alving Interval EBV (days)                                                                                                 | 7                                | 51%               |
| S                                       | crotal Circ (cm)                                                                                                           | 0.5                              | 69%               |
| D                                       | ocility (%)                                                                                                                | 5.3                              | 67%               |