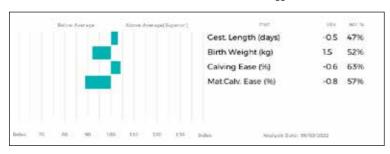

RETON HARDY LAW92-160

ggd. WINNINGTON IMAGE VB93-025



Calving Record: 1

1 13/02/2019 2 07/05/2020

3 24/04/2021 M

4 23/04/2022 F At Foot

#### Her Heifer Calf at foot

## WINNINGTON THISTLE

Born 23/04/2022 VB22-2123 UK 305044/702123



**LOT 15** 

#### 16 WINNINGTON MAIDEN

Born 19/06/2016 VB16-1629

Natural Calf Myostatin:

Gen. Colour:

Sire

as. ROCKY 36-15-030-964 MILLSTONE GALOPIN OBE11-002

qd. MILLSTONE BLOSSOM OBE06-001

gs. VIGILE 19-31-732-434 WINNINGTON HOUX VB12-058 Dam

gd. WINNINGTON SANGRIA VB01-054

Polled:

ggs. JACOT 36-94-005-555

ggd. GLOIRE 36-91-002-380

UK 305044/301629

ggs. TUNNELBY SCALLYWAG TAP01-006 ggd. TUNNELBY PERIWINKLE TAP99-016

ggs. MAS DU CLO 23-96-032-213

ggd. R2045 19-30-852-045

ggs. NEBULON 87-97-002-265

ggd. WINNINGTON NIGHTSHADE VB97-052



Calving Record: 1

18/03/2019 Μ 08/04/2020

Μ 2 3 F 10/04/2021

4 23/04/2022 M At Foot

#### Her Bull Calf at foot

## WINNINGTON TROJAN

Born 23/04/2022 VB22-2118 UK 305044/202118

#### 17 WINNINGTON NADINE

Born 16/04/2017 VB17-1692

UK 305044/301692 Got by Al Natural Calf

Myostatin: F94L/F94L

Gen. Colour: Homozygous Red Polled: Homozygous Horned

as. MILOU 19-96-018-369

Sire \*TITANIC 19-31-101-082

qd. IMPATIENCE 19-93-009-366

gs. RONICK HAWK DY92-026

Dam WINNINGTON HEMP VB12-016

gd. WINNINGTON PIXIE VB99-039

ggs. IVANHOE 19-93-004-050

ggd. HUMEUR 19-92-000-094

ggs. DOUANIER 87-88-006-688

ggd. MADELEINE 19-76-000-242

ggs. BROADMEADOWS CANNON CAVC-031

ggd. RONICK ESTHER DYE-040

ggs. NEBULON 87-97-002-265

ggd. WINNINGTON HONESTY VB92-006



Calving Record: 1 23/03/2020 Μ