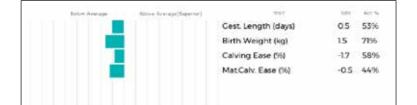

ggs. DELTA 19-88-001-432

ggd. AMELIE 19-01-362-333

ggs. WILODGE TONKA WEY02-002 ggd. RAVENELLE 23-51-224-583

ggs. TOUBIB 22-16-177-349

and. WILODGE TOPAZ WEY02-020

| B<br>C<br>M<br>20<br>44<br>M<br>F6<br>B | est. Length (days)<br>irth Weight (kg)<br>alving Ease (%)<br>at.Calv. Ease (%)<br>OO Day Growth (kg)<br>OO Day Growth (kg) | -2.6<br>1.4<br>-1.5<br>0.2<br>35 | 78%<br>75%<br>72% |
|-----------------------------------------|----------------------------------------------------------------------------------------------------------------------------|----------------------------------|-------------------|
| 20<br>44<br>M<br>F6<br>B                | alving Ease (%)<br>at.Calv. Ease (%)<br>DO Day Growth (kg)                                                                 | -1.5<br>0.2                      | 75%<br>72%        |
| M<br>24<br>44<br>M<br>Fr.<br>B          | at.Calv. Ease (%)<br>00 Day Growth (kg)                                                                                    | 0.2                              | 72%               |
| 21<br>44<br>M<br>Fi<br>B                | 00 Day Growth (kg)                                                                                                         |                                  |                   |
| 44<br>M<br>Fi<br>B                      |                                                                                                                            | 35                               | 0.004             |
| M<br>Fi<br>B                            | 00 Day Growth (kg)                                                                                                         |                                  | 80%               |
| B 20                                    |                                                                                                                            | 62                               | 81%               |
| B 20                                    | uscle Depth (mm)                                                                                                           | 4.8                              | 70%               |
| 20                                      | at Depth (mm)                                                                                                              | -0.1                             | 60%               |
|                                         | EEF VALUE                                                                                                                  | 44                               | 80%               |
| Δ.                                      | 00 Day Milk (kg)                                                                                                           | -4                               | 62%               |
|                                         | ge at 1st Calv. EBV (days)                                                                                                 | 54                               | 61%               |
| c                                       | alving Interval EBV (days)                                                                                                 | 7                                | 51%               |
| S                                       | crotal Circ (cm)                                                                                                           | 0.5                              | 69%               |
| D                                       | ocility (%)                                                                                                                | 5.3                              | 67%               |