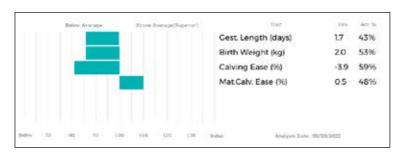

ggs. DELTA 19-88-001-432

ggd. AMELIE 19-01-362-333

ggs. WILODGE TONKA WEY02-002 ggd. RAVENELLE 23-51-224-583

ggs. TOUBIB 22-16-177-349

and. WILODGE TOPAZ WEY02-020

| B<br>C<br>M<br>20<br>44<br>M<br>F6<br>B | est. Length (days)<br>irth Weight (kg)<br>alving Ease (%)<br>at.Calv. Ease (%)<br>OO Day Growth (kg)<br>OO Day Growth (kg) | -2.6<br>1.4<br>-1.5<br>0.2<br>35 | 78%<br>75%<br>72% |
|-----------------------------------------|----------------------------------------------------------------------------------------------------------------------------|----------------------------------|-------------------|
| 20<br>44<br>M<br>F6<br>B                | alving Ease (%)<br>at.Calv. Ease (%)<br>DO Day Growth (kg)                                                                 | -1.5<br>0.2                      | 75%<br>72%        |
| M<br>24<br>44<br>M<br>Fr.<br>B          | at.Calv. Ease (%)<br>00 Day Growth (kg)                                                                                    | 0.2                              | 72%               |
| 21<br>44<br>M<br>Fi<br>B                | 00 Day Growth (kg)                                                                                                         |                                  |                   |
| 44<br>M<br>Fi<br>B                      |                                                                                                                            | 35                               | 0.004             |
| M<br>Fi<br>B                            | 00 Day Growth (kg)                                                                                                         |                                  | 80%               |
| B 20                                    |                                                                                                                            | 62                               | 81%               |
| B 20                                    | uscle Depth (mm)                                                                                                           | 4.8                              | 70%               |
| 20                                      | at Depth (mm)                                                                                                              | -0.1                             | 60%               |
|                                         | EEF VALUE                                                                                                                  | 44                               | 80%               |
| Δ.                                      | 00 Day Milk (kg)                                                                                                           | -4                               | 62%               |
|                                         | ge at 1st Calv. EBV (days)                                                                                                 | 54                               | 61%               |
| c                                       | alving Interval EBV (days)                                                                                                 | 7                                | 51%               |
| S                                       | crotal Circ (cm)                                                                                                           | 0.5                              | 69%               |
| D                                       | ocility (%)                                                                                                                | 5.3                              | 67%               |