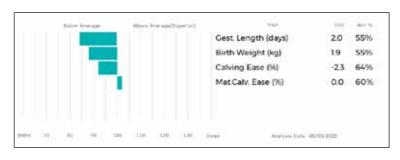

ggs. DELTA 19-88-001-432

ggd. AMELIE 19-01-362-333

ggs. WILODGE TONKA WEY02-002 ggd. RAVENELLE 23-51-224-583

ggs. TOUBIB 22-16-177-349

and. WILODGE TOPAZ WEY02-020

| B<br>C<br>M<br>20<br>44<br>M<br>F6<br>B | est. Length (days)<br>irth Weight (kg)<br>alving Ease (%)<br>at.Calv. Ease (%)<br>OO Day Growth (kg)<br>OO Day Growth (kg) | -2.6<br>1.4<br>-1.5<br>0.2<br>35 | 78%<br>75%<br>72% |
|-----------------------------------------|----------------------------------------------------------------------------------------------------------------------------|----------------------------------|-------------------|
| 20<br>44<br>M<br>F6<br>B                | alving Ease (%)<br>at.Calv. Ease (%)<br>DO Day Growth (kg)                                                                 | -1.5<br>0.2                      | 75%<br>72%        |
| M<br>24<br>44<br>M<br>Fr.<br>B          | at.Calv. Ease (%)<br>00 Day Growth (kg)                                                                                    | 0.2                              | 72%               |
| 21<br>44<br>M<br>Fi<br>B                | 00 Day Growth (kg)                                                                                                         |                                  |                   |
| 44<br>M<br>Fi<br>B                      |                                                                                                                            | 35                               | 0.004             |
| M<br>Fi<br>B                            | 00 Day Growth (kg)                                                                                                         |                                  | 80%               |
| B 20                                    |                                                                                                                            | 62                               | 81%               |
| B 20                                    | uscle Depth (mm)                                                                                                           | 4.8                              | 70%               |
| 20                                      | at Depth (mm)                                                                                                              | -0.1                             | 60%               |
|                                         | EEF VALUE                                                                                                                  | 44                               | 80%               |
| Δ.                                      | 00 Day Milk (kg)                                                                                                           | -4                               | 62%               |
|                                         | ge at 1st Calv. EBV (days)                                                                                                 | 54                               | 61%               |
| c                                       | alving Interval EBV (days)                                                                                                 | 7                                | 51%               |
| S                                       | crotal Circ (cm)                                                                                                           | 0.5                              | 69%               |
| D                                       | ocility (%)                                                                                                                | 5.3                              | 67%               |