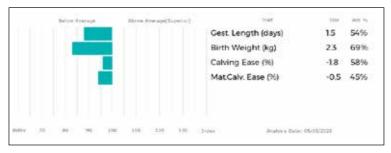

ggs. DELTA 19-88-001-432

ggd. AMELIE 19-01-362-333

ggs. WILODGE TONKA WEY02-002 ggd. RAVENELLE 23-51-224-583

ggs. TOUBIB 22-16-177-349

and. WILODGE TOPAZ WEY02-020

| B<br>C<br>M<br>20<br>44<br>M<br>F6<br>B | est. Length (days)<br>irth Weight (kg)<br>alving Ease (%)<br>at.Calv. Ease (%)<br>OO Day Growth (kg)<br>OO Day Growth (kg) | -2.6<br>1.4<br>-1.5<br>0.2<br>35 | 78%<br>75%<br>72% |
|-----------------------------------------|----------------------------------------------------------------------------------------------------------------------------|----------------------------------|-------------------|
| 20<br>44<br>M<br>F6<br>B                | alving Ease (%)<br>at.Calv. Ease (%)<br>DO Day Growth (kg)                                                                 | -1.5<br>0.2                      | 75%<br>72%        |
| M<br>24<br>44<br>M<br>Fr.<br>B          | at.Calv. Ease (%)<br>00 Day Growth (kg)                                                                                    | 0.2                              | 72%               |
| 21<br>44<br>M<br>Fi<br>B                | 00 Day Growth (kg)                                                                                                         |                                  |                   |
| 44<br>M<br>Fi<br>B                      |                                                                                                                            | 35                               | 0.004             |
| M<br>Fi<br>B                            | 00 Day Growth (kg)                                                                                                         |                                  | 80%               |
| B 20                                    |                                                                                                                            | 62                               | 81%               |
| B 20                                    | uscle Depth (mm)                                                                                                           | 4.8                              | 70%               |
| 20                                      | at Depth (mm)                                                                                                              | -0.1                             | 60%               |
|                                         | EEF VALUE                                                                                                                  | 44                               | 80%               |
| Δ.                                      | 00 Day Milk (kg)                                                                                                           | -4                               | 62%               |
|                                         | ge at 1st Calv. EBV (days)                                                                                                 | 54                               | 61%               |
| c                                       | alving Interval EBV (days)                                                                                                 | 7                                | 51%               |
| S                                       | crotal Circ (cm)                                                                                                           | 0.5                              | 69%               |
| D                                       | ocility (%)                                                                                                                | 5.3                              | 67%               |