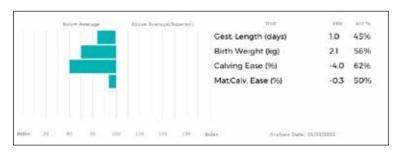

. ROCKY 36-15-030-964

ggd. MILLSTONE BLOSSOM OBE06-001

ggs. WINNINGTON CRAFTY VB07-086

ggd. WINNINGTON CURLEW VB07-024



Calving Record: 1 18/03/2022 F At Foot

# Her Heifer Calf at foot

# WINNINGTON TEASEL

Born 18/03/2022 VB22-2100 UK 305044/502100

LOT John S Vance & Son

#### 30 WINNINGTON PARSNIP

Born 13/05/2019 VB19-1877

Natural Calf Myostatin: Gen. Colour:

as. EUROPEEN 23-50-867-065

Sire HARICOT 19-35-117-838

qd. ETHNIE 19-33-487-647

gs. VERDRU 36-15-085-143 Dam WINNINGTON GIROFLEE VB11-045

gd. WINNINGTON PIXIE VB99-039

UK 305044/601877

Polled:

ggs. BISCOTO 23-07-276-907

ggd. RIVIERA 23-51-246-306

ggs. AGAMI 87-23-741-112

ggd. BABETTE 19-32-416-698

ggs. NOMADE 23-97-059-034

ggd. SUZETTE 36-15-131-237

ggs. NEBULON 87-97-002-265

ggd. WINNINGTON HONESTY VB92-006



Calving Record: 1 07/04/2022 M At Foot

#### Her Bull Calf at foot

### WINNINGTON TOPOL

Born 07/04/2022 VB22-2109 UK 305044/702109

LOT John S Vance & Son

# 31 WINNINGTON PACIFIC

Born 25/03/2019 VB19-1853

Natural Calf

Myostatin: Gen. Colour:

gs. EUROPEEN 23-50-867-065

Sire HARICOT 19-35-117-838 ggd.

gd. ETHNIE 19-33-487-647

gs. BOURRU 87-20-890-887

Dam WINNINGTON JARDIN VB14-1458

gd. WINNINGTON BUMBLE VB06-017

Polled:

ggs. BISCOTO 23-07-276-907

UK 305044/301853

RIVIERA 23-51-246-306

ggs. AGAMI 87-23-741-112

ggd. BABETTE 19-32-416-698

ggs. VISCONTI 36-15-015-965

ggd. OZONE 87-20-890-127

ggs. NEBULON 87-97-002-265

ggd. OAKLEY FLORESTA PJF-363-FOT



Calving Record: 1 01/05/2022 M At Foot

### Her Bull Calf at foot

# WINNINGTON TRAMP

Born 01/05/2022 VB22-2130 UK 3050