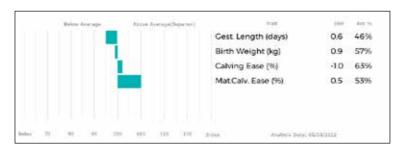

ggs. DELTA 19-88-001-432

ggd. AMELIE 19-01-362-333

ggs. WILODGE TONKA WEY02-002 ggd. RAVENELLE 23-51-224-583

ggs. TOUBIB 22-16-177-349

and. WILODGE TOPAZ WEY02-020

| B<br>C<br>M<br>20<br>44<br>M<br>F6<br>B | est. Length (days)<br>irth Weight (kg)<br>alving Ease (%)<br>at.Calv. Ease (%)<br>OO Day Growth (kg)<br>OO Day Growth (kg) | -2.6<br>1.4<br>-1.5<br>0.2<br>35 | 78%<br>75%<br>72% |
|-----------------------------------------|----------------------------------------------------------------------------------------------------------------------------|----------------------------------|-------------------|
| 20<br>44<br>M<br>F6<br>B                | alving Ease (%)<br>at.Calv. Ease (%)<br>DO Day Growth (kg)                                                                 | -1.5<br>0.2                      | 75%<br>72%        |
| M<br>24<br>44<br>M<br>Fr.<br>B          | at.Calv. Ease (%)<br>00 Day Growth (kg)                                                                                    | 0.2                              | 72%               |
| 21<br>44<br>M<br>Fi<br>B                | 00 Day Growth (kg)                                                                                                         |                                  |                   |
| 44<br>M<br>Fi<br>B                      |                                                                                                                            | 35                               | 0.004             |
| M<br>Fi<br>B                            | 00 Day Growth (kg)                                                                                                         |                                  | 80%               |
| B 20                                    |                                                                                                                            | 62                               | 81%               |
| B 20                                    | uscle Depth (mm)                                                                                                           | 4.8                              | 70%               |
| 20                                      | at Depth (mm)                                                                                                              | -0.1                             | 60%               |
|                                         | EEF VALUE                                                                                                                  | 44                               | 80%               |
| Δ.                                      | 00 Day Milk (kg)                                                                                                           | -4                               | 62%               |
|                                         | ge at 1st Calv. EBV (days)                                                                                                 | 54                               | 61%               |
| c                                       | alving Interval EBV (days)                                                                                                 | 7                                | 51%               |
| S                                       | crotal Circ (cm)                                                                                                           | 0.5                              | 69%               |
| D                                       | ocility (%)                                                                                                                | 5.3                              | 67%               |