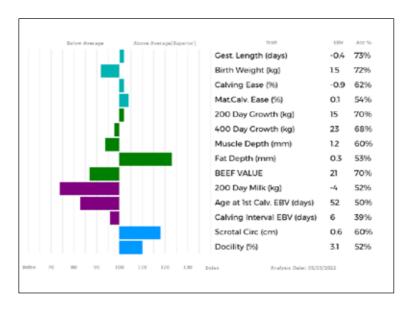

TRAC WEY10-002

ggd. IRONSTONE FLEUR SDS10-020



| Adjusted | Wts(Kg) |
|----------|---------|
| 100      | 138     |
| 200      | 242     |
| 300      | 0       |
| 400      | 0       |
| 500      | 0       |
| Scanned  | NO      |
|          |         |

### 68 SARKLEY SELENA

Born 22/04/2021 PBO21-2179

Got by Al Natural Calf

Myostatin: Gen. Colour:

gs. PRINCE 23-79-054-686

Sire AMI 23-85-055-690

gd. PETUNIA 23-79-054-620

gs. SARKLEY JAGUAR PBO14-1578

Dam SARKLEY ORLENA PBO18-1978

gd. SARKLEY BONIA PBO06-060

### UK 700643/502179

### Polled:

ggs. JOBARD 87-74-005-444

ggd. CONTESSE 87-042-02-C-21

ggs. HERCULE 87-72-008-164

ggd. ETINCELLE 23-69-125-002

ggs. PLUMTREE FANTASTIC CQE10-023

ggd. SARKLEY AMANDA PBO05-114

ggs. IONESCO 36-93-000-206

ggd. SARKLEY TONIA PBO02-212



| Adjusted | Wts(Kg) |
|----------|---------|
| 100      | 159     |
| 200      | 282     |
| 300      | 0       |
| 400      | 0       |
| 500      | 0       |
| Scanned  | NO      |
|          |         |

### 69 SARKLEY SUZANNE

Born 27/04/2021 PBO21-2183

Natural Calf

Myostatin: F94L/F94L Gen. Colour:

gs. WILODGE CERBERUS WEY07-010

Sire \*SARKLEY OSPREY PBO18-1960

gd. SARKLEY GABRIOLA PBO11-065

gs. CLOUGHHEAD TITANIC HCX02-183

Dam SARKLEY OLEANNE PBO18-1952

gd. SARKLEY LEANNE PBO15-1656

UK 700643/202183

Polled:

ggs. WILODGE TONKA WEY02-002

ggd. WILODGE PRICELESS WEY99-032

ggs. WILODGE VANTASTIC WEY04-037

ggd. SARKLEY OLA PBO98-246

ggs. HEROS 36-92-005-318

ggd. CLOUGHHEAD ORRISSA HCX98-275

ggs. AMPERTAINE COMMANDER MGD07-046

ggd. SARKLEY GLORIANNE PBO11-058



| Ad |