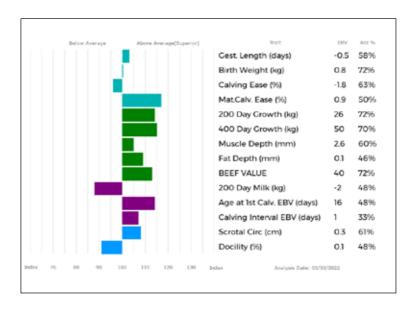

C WEY04-037

ggd. SPITTALTON DONA BKY08-009

ggs. DOLCORSLLWYN CAIO VU07-022

ggd. ASHLEDGE APHRODITE KY05-506



| (g) |
|-----|
| 6   |
| 6   |
| 4   |
|     |
|     |
| )   |
|     |

### LOT A G Kirton & Sons

### 61 ASHLEDGE SECRET

Born 30/03/2021 KY21-2075

Natural Calf

Sire

Myostatin:

Gen. Colour:

gs. CLOUGHHEAD UMPIRE HCX03-221

HALTCLIFFE ICEMAN RP13-1225

gd. HALTCLIFFE ULTRAVIOLET RP03-050

gs. KILLCASTLE HORACE IE361033220596

Dam ASHLEDGE LUCIE KY15-1607

gd. ASHLEDGE BLUESTONE KY06-626

### UK 303330/602075

#### Polled:

ggs. PETUNIA 87-00-670-240

ggd. GASCOGNE 23-91-060-414

ggs. SYMPA 48-01-006-969

ggd. ALLANFAULD PARRY MCF99-034

ggs. SIAM 19-30-888-598

ggd. KILLCASTLE BRITNEY IE361033280321

ggs. GOLDIES ULTRASPECIAL GS03-522

ggd. ASHLEDGE ULTRAMARINE KY03-334



| Adjusted | Wts(Kg) |
|----------|---------|
| 100      | 154     |
| 200      | 272     |
| 300      | 384     |
| 400      | 0       |
| 500      | 0       |
| Scanned  | NO      |

LOT AG Kirton & Sons

# 62 ASHLEDGE SONIA

Born 10/04/2021 KY21-2082

Natural Calf

Myostatin: Gen. Colour:

gs. MERESIDE LORENZO HCG15-812
Sire ASHLEDGE ONTARIO KY18-1801

gd. ASHLEDGE LUCIE KY15-1607

gs. KILLCASTLE HORACE IE361033220596

Dam ASHLEDGE NORA KY17-1738

gd. ASHLEDGE FLORA KY10-1031

UK 303330/602082

Polled:

ggs. JACOT 36-94-005-555

ggd. MERESIDE DAWNMARIE HCG08-132

ggs. KILLCASTLE HORACE IE361033220596

ggd. ASHLEDGE BLUESTONE KY06-626

ggs. SIAM 19-30-888-598

ggd. KILLCASTLE BRITNEY IE361033280321

ggs. WILODGE VANTASTIC WEY04-037

ggd. ASHLEDGE CASCADE KY07-780



| Adjusted | Wts(Kg