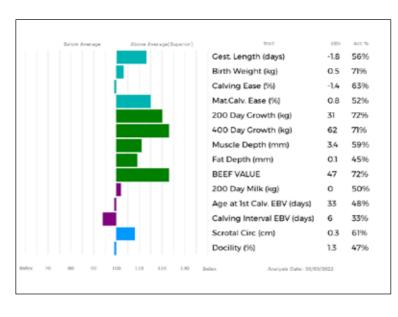

| Adjusted | Wts(Kg) |
|----------|---------|
| 100      | 165     |
| 200      | 296     |
| 300      | 412     |
| 400      | 0       |
| 500      | 0       |
| Scanned  | NO      |

LOT A.G. Kirton & Sons

#### 60 **ASHLEDGE SWEETPEA**

Born 11/04/2021 KY21-2085

Natural Calf

Myostatin: Gen. Colour:

as. CLOUGHHEAD UMPIRE HCX03-221 Sire

**HALTCLIFFE ICEMAN RP13-1225** 

gd. HALTCLIFFE ULTRAVIOLET RP03-050

gs. SPITTALTON FLETCHER BKY10-045

Dam **ASHLEDGE JAPONICA KY14-1466** 

gd. ASHLEDGE FERN KY10-1096

### UK 303330/202085

Polled:

ggs. PETUNIA 87-00-670-240

ggd. GASCOGNE 23-91-060-414

ggs. SYMPA 48-01-006-969

ggd. ALLANFAULD PARRY MCF99-034

ggs. WILODGE VANTASTIC WEY04-037

ggd. SPITTALTON DONA BKY08-009

ggs. DOLCORSLLWYN CAIO VU07-022

ggd. ASHLEDGE APHRODITE KY05-506



| (g) |
|-----|
| 6   |
| 6   |
| 4   |
|     |
|     |
| )   |
|     |

### LOT A G Kirton & Sons

### 61 ASHLEDGE SECRET

Born 30/03/2021 KY21-2075

Natural Calf

Sire

Myostatin:

Gen. Colour:

gs. CLOUGHHEAD UMPIRE HCX03-221

HALTCLIFFE ICEMAN RP13-1225

gd. HALTCLIFFE ULTRAVIOLET RP03-050

gs. KILLCASTLE HORACE IE361033220596

Dam ASHLEDGE LUCIE KY15-1607

gd. ASHLEDGE BLUESTONE KY06-626

### UK 303330/602075

#### Polled:

ggs. PETUNIA 87-00-670-240

ggd. GASCOGNE 23-91-060-414

ggs. SYMPA 48-01-006-969

ggd. ALLANFAULD PARRY MCF99-034

ggs. SIAM 19-30-888-598

ggd. KILLCASTLE BRITNEY IE361033280321

ggs. GOLDIES ULTRASPECIAL GS03-522

ggd. ASHLEDGE ULTRAMARINE KY03-334



| Adjusted | Wts(Kg) |
|----------|---------|
| 100      | 154     |
| 200      | 272     |
| 300      | 384