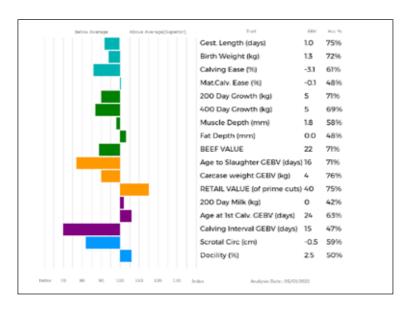

ggs. DELTA 19-88-001-432

ggd. AMELIE 19-01-362-333

ggs. WILODGE TONKA WEY02-002 ggd. RAVENELLE 23-51-224-583

ggs. TOUBIB 22-16-177-349

and. WILODGE TOPAZ WEY02-020

| B<br>C<br>M<br>20<br>44<br>M<br>F6<br>B | est. Length (days)<br>irth Weight (kg)<br>alving Ease (%)<br>at.Calv. Ease (%)<br>OO Day Growth (kg)<br>OO Day Growth (kg) | -2.6<br>1.4<br>-1.5<br>0.2<br>35 | 78%<br>75%<br>72% |
|-----------------------------------------|----------------------------------------------------------------------------------------------------------------------------|----------------------------------|-------------------|
| 20<br>44<br>M<br>F6<br>B                | alving Ease (%)<br>at.Calv. Ease (%)<br>DO Day Growth (kg)                                                                 | -1.5<br>0.2                      | 75%<br>72%        |
| M<br>24<br>44<br>M<br>Fr.<br>B          | at.Calv. Ease (%)<br>00 Day Growth (kg)                                                                                    | 0.2                              | 72%               |
| 21<br>44<br>M<br>Fi<br>B                | 00 Day Growth (kg)                                                                                                         |                                  |                   |
| 44<br>M<br>Fi<br>B                      |                                                                                                                            | 35                               | 0.004             |
| M<br>Fi<br>B                            | 00 Day Growth (kg)                                                                                                         |                                  | 80%               |
| B 20                                    |                                                                                                                            | 62                               | 81%               |
| B 20                                    | uscle Depth (mm)                                                                                                           | 4.8                              | 70%               |
| 20                                      | at Depth (mm)                                                                                                              | -0.1                             | 60%               |
|                                         | EEF VALUE                                                                                                                  | 44                               | 80%               |
| Δ.                                      | 00 Day Milk (kg)                                                                                                           | -4                               | 62%               |
|                                         | ge at 1st Calv. EBV (days)                                                                                                 | 54                               | 61%               |
| c                                       | alving Interval EBV (days)                                                                                                 | 7                                | 51%               |
| S                                       | crotal Circ (cm)                                                                                                           | 0.5                              | 69%               |
| D                                       | ocility (%)                                                                                                                | 5.3                              | 67%               |