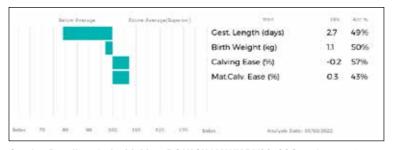

#### 21 WINNINGTON IDILE

Born 02/07/2013 VB13-1359

Got by Al Natural Calf

Myostatin: Gen. Colour:

gs. BROADMEADOWS CANNON CAVC-031

Sire \*RONICK HAWK DY92-026

qd. RONICK ESTHER DYE-040

gs. VERDRU 36-15-085-143

Dam **WINNINGTON DANCER VB08-026** 

gd. WINNINGTON UDILE VB03-063

UK 305044/601359

Polled:

gas. BROADMEADOWS VIP CAVV-024-FOT

ggd. BROADMEADOWS AINSI CAVA-003

ggs. TALENT 23-82-004-036

ggd. ORCHARD VANILLA WAEV-019

ggs. NOMADE 23-97-059-034

ggd. SUZETTE 36-15-131-237

ggs. NEBULON 87-97-002-265

ggd. WINNINGTON IDILE VB93-026-FOT

Calving Record: 1

- 20/05/2016 F 2 F
  - 29/04/2017
- 3 17/04/2018 Μ
- 4 24/05/2019 M
- 5 22/05/2020 Μ
- 6 28/05/2021 Μ

7 27/04/2022 F At Foot