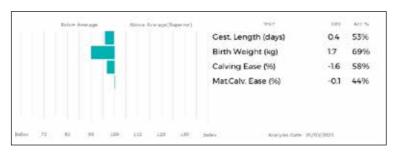

ggs. DELTA 19-88-001-432

ggd. AMELIE 19-01-362-333

ggs. WILODGE TONKA WEY02-002 ggd. RAVENELLE 23-51-224-583

ggs. TOUBIB 22-16-177-349

and. WILODGE TOPAZ WEY02-020

| B<br>C<br>M<br>20<br>44<br>M<br>F6<br>B | est. Length (days)<br>irth Weight (kg)<br>alving Ease (%)<br>at.Calv. Ease (%)<br>OO Day Growth (kg)<br>OO Day Growth (kg) | -2.6<br>1.4<br>-1.5<br>0.2<br>35 | 78%<br>75%<br>72% |
|-----------------------------------------|----------------------------------------------------------------------------------------------------------------------------|----------------------------------|-------------------|
| 20<br>44<br>M<br>F6<br>B                | alving Ease (%)<br>at.Calv. Ease (%)<br>DO Day Growth (kg)                                                                 | -1.5<br>0.2                      | 75%<br>72%        |
| M<br>24<br>44<br>M<br>Fr.<br>B          | at.Calv. Ease (%)<br>00 Day Growth (kg)                                                                                    | 0.2                              | 72%               |
| 21<br>44<br>M<br>Fi<br>B                | 00 Day Growth (kg)                                                                                                         |                                  |                   |
| 44<br>M<br>Fi<br>B                      |                                                                                                                            | 35                               | 0.004             |
| M<br>Fi<br>B                            | 00 Day Growth (kg)                                                                                                         |                                  | 80%               |
| B 20                                    |                                                                                                                            | 62                               | 81%               |
| B 20                                    | uscle Depth (mm)                                                                                                           | 4.8                              | 70%               |
| 20                                      | at Depth (mm)                                                                                                              | -0.1                             | 60%               |
|                                         | EEF VALUE                                                                                                                  | 44                               | 80%               |
| Δ.                                      | 00 Day Milk (kg)                                                                                                           | -4                               | 62%               |
|                                         | ge at 1st Calv. EBV (days)                                                                                                 | 54                               | 61%               |
| c                                       | alving Interval EBV (days)                                                                                                 | 7                                | 51%               |
| S                                       | crotal Circ (cm)                                                                                                           | 0.5                              | 69%               |
| D                                       | ocility (%)                                                                                                                | 5.3                              | 67%               |