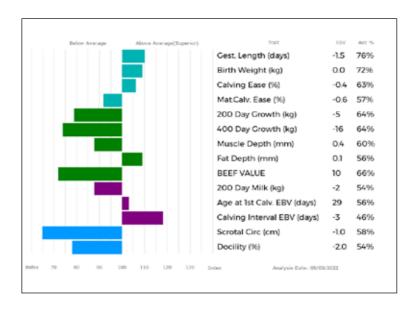

Ad | djusted | Wts(Kg) |
|----|---------|---------|
|    | 100     | 135     |
|    | 200     | 0       |
|    | 300     | 0       |
|    | 400     | 0       |
|    | 500     | 0       |
| Sc | anned   | NO      |
| _  |         |         |

### **70 SARKLEY SHARLINE**

Born 02/05/2021 PBO21-2189

Got by Al Natural Calf

Myostatin: Gen. Colour:

as. AFFRANCHI 02-85-050-514

Sire \*DJERK 19-88-001-713

qd. MARGUERITE 87-76-006-012

gs. NETHERHALL JACKPOT KCI14-1911

Dam SARKLEY NASMINE PBO17-1866

gd. SARKLEY VASMINE PBO04-085

### UK 700643/102189

#### Polled:

ggs. ROITELET 87-80-003-984

ggd. OREE 02-78-050-330

ggs. JOYEUX 87-74-000-034

ggd. DAUPHINE 87-062-01-D-16

ggs. REQUIN 36-15-031-134

ggd. CLOUGHHEAD AINSI HCX05-356

ggs. JOCKEY 19-94-006-256

ggd. SARKLEY JASMINE PBO94-007



| Adjusted | Wts(Kg) |
|----------|---------|
| 100      | 141     |
| 200      | 0       |
| 300      | 0       |
| 400      | 0       |
| 500      | 0       |
| Scanned  | NO      |
|          |         |

### 71 SARKLEY SONIA

Born 20/05/2021 PBO21-2195

Natural Calf Myostatin:

Gen. Colour:

gs. PLUMTREE FANTASTIC CQE10-023
Sire \*SARKLEY JAGUAR PBO14-1578

gd. SARKLEY AMANDA PBO05-114

gs. IONESCO 36-93-000-206

Dam SARKLEY BONIA PBO06-060

gd. SARKLEY TONIA PBO02-212

### UK 700643/702195

#### Polled:

ggs. WILODGE VANTASTIC WEY04-037

ggd. BANKDALE AMBER WLJ05-095

ggs. DOMINO 19-88-001-780

ggd. SARKLEY SELENA PBO01-059

ggs. BAMBINO 87-86-001-669

ggd. COQUETTE 36-87-001-802

ggs. HALTCLIFFE NOVEL RP97-016

ggd. SARKLEY NOREEN PBO97-030



| Adjusted | Wts(Kg) |
|----------|---