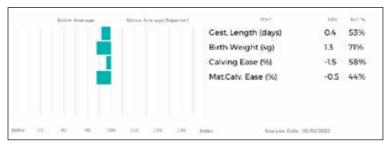

ggs. DELTA 19-88-001-432

ggd. AMELIE 19-01-362-333

ggs. WILODGE TONKA WEY02-002 ggd. RAVENELLE 23-51-224-583

ggs. TOUBIB 22-16-177-349

and. WILODGE TOPAZ WEY02-020

| B<br>C<br>M<br>20<br>44<br>M<br>F6<br>B | est. Length (days)<br>irth Weight (kg)<br>alving Ease (%)<br>at.Calv. Ease (%)<br>OO Day Growth (kg)<br>OO Day Growth (kg) | -2.6<br>1.4<br>-1.5<br>0.2<br>35 | 78%<br>75%<br>72% |
|-----------------------------------------|----------------------------------------------------------------------------------------------------------------------------|----------------------------------|-------------------|
| 20<br>44<br>M<br>F6<br>B                | alving Ease (%)<br>at.Calv. Ease (%)<br>DO Day Growth (kg)                                                                 | -1.5<br>0.2                      | 75%<br>72%        |
| M<br>24<br>44<br>M<br>Fr.<br>B          | at.Calv. Ease (%)<br>00 Day Growth (kg)                                                                                    | 0.2                              | 72%               |
| 21<br>44<br>M<br>Fi<br>B                | 00 Day Growth (kg)                                                                                                         |                                  |                   |
| 44<br>M<br>Fi<br>B                      |                                                                                                                            | 35                               | 0.004             |
| M<br>Fi<br>B                            | 00 Day Growth (kg)                                                                                                         |                                  | 80%               |
| B 20                                    |                                                                                                                            | 62                               | 81%               |
| B 20                                    | uscle Depth (mm)                                                                                                           | 4.8                              | 70%               |
| 20                                      | at Depth (mm)                                                                                                              | -0.1                             | 60%               |
|                                         | EEF VALUE                                                                                                                  | 44                               | 80%               |
| Δ.                                      | 00 Day Milk (kg)                                                                                                           | -4                               | 62%               |
|                                         | ge at 1st Calv. EBV (days)                                                                                                 | 54                               | 61%               |
| c                                       | alving Interval EBV (days)                                                                                                 | 7                                | 51%               |
| S                                       | crotal Circ (cm)                                                                                                           | 0.5                              | 69%               |
| D                                       | ocility (%)                                                                                                                | 5.3                              | 67%               |