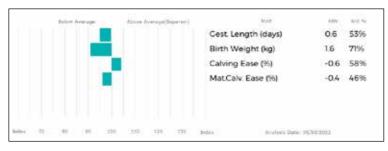

ggs. DAUPHIN 19-88-004-715

ggd. MELODIE 19-96-004-346

ggs. MERESIDE TOBIUS HCG02-369

ggd. MERESIDE SULTAN HCG01-168

| Adjusted | Wts(Kg) |
|----------|---------|
| 100      | 138     |
| 200      | 225     |
| 300      | 323     |
| 400      | 422     |
| 500      | 518     |
| Scanned  | NO      |
|          |         |