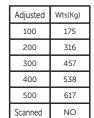

ggs. DAUPHIN 19-88-004-715

ggd. MELODIE 19-96-004-346

ggs. MERESIDE TOBIUS HCG02-369

ggd. MERESIDE SULTAN HCG01-168

| Adjusted | Wts(Kg) |
|----------|---------|
| 100      | 138     |
| 200      | 225     |
| 300      | 323     |
| 400      | 422     |
| 500      | 518     |
| Scanned  | NO      |
|          |         |