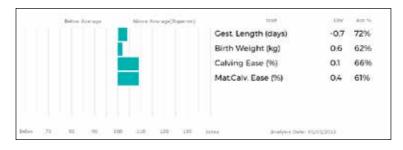

5 2 26/03/2016 F

10/03/2017 F 3 4 18/02/2018 M+M5

03/03/2019 03/04/2020 6 Μ 7 30/03/2021 Μ

8 28/03/2022 F At Foot

#### Her Heifer Calf at foot

# WINNINGTON TRISTAR

Born 28/03/2022 VB22-2102 UK 305044/702102



Sire

Dam

#### 5 WINNINGTON NOOK

Born 13/04/2017 VB17-1691 UK 305044/201691

Got by Al Natural Calf

Myostatin: F94L/F94L Gen. Colour: Homozygous Red Polled: Homozygous Horned

as. MILOU 19-96-018-369

ggs. IVANHOE 19-93-004-050

\*TITANIC 19-31-101-082

qd. IMPATIENCE 19-93-009-366

gs. NEBULON 87-97-002-265 **WINNINGTON UDILE VB03-063** 

gd. WINNINGTON IDILE VB93-026-FOT

ggd. HUMEUR 19-92-000-094

ggs. DOUANIER 87-88-006-688

ggd. MADELEINE 19-76-000-242

ggs. HAXO 87-92-008-303

ggd. JAVANAISE 87-94-004-383

ggs. OAKLEY POLITICIAN PJP-028

ggd. BATTLEAXE. ODILE CFO-026



Calving Record: 1 19/02/2020 Μ

2 24/04/2021 F

3 02/04/2022 F At Foot

#### Her Heifer Calf at foot

# WINNINGTON TULIP

Born 02/04/2022 VB22-2104 UK 305044/202104

Sire

Dam

John S Vance & Son LOT

#### WINNINGTON NALA 6

Born 03/03/2017 VB17-1668 UK 305044/701668

Natural Calf

Myostatin: F94L/F94L Gen. Colour: Homozygous Red Polled: Homozygous Horned

as. EUROPEEN 23-50-867-065

HARICOT 19-35-117-838

qd. ETHNIE 19-33-487-647

gs. VERDRU 36-15-085-143

WINNINGTON HAZEL VB12-005

gd. MARYVALE ULLSWATER GP03-386

ggs. BISCOTO 23-07-276-907

ggd. RIVIERA 23-51-246-306

ggs. AGAMI 87-23-741-112

ggd. BABETTE 19-32-416-698

ggs. NOMADE 23-97-059-034

ggd. SUZETTE 36-15-131-237 ggs. SARKLEY LEROY PBO95-059

ggd. OAKLEY FINESSE PJF-365



Calving Record: 1

13/02/2020

2 06/04/2021 М

3 04