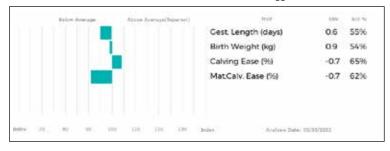

ggs. DELTA 19-88-001-432

ggd. AMELIE 19-01-362-333

ggs. WILODGE TONKA WEY02-002 ggd. RAVENELLE 23-51-224-583

ggs. TOUBIB 22-16-177-349

and. WILODGE TOPAZ WEY02-020

| B<br>C<br>M<br>20<br>44<br>M<br>F6<br>B | est. Length (days)<br>irth Weight (kg)<br>alving Ease (%)<br>at.Calv. Ease (%)<br>OO Day Growth (kg)<br>OO Day Growth (kg) | -2.6<br>1.4<br>-1.5<br>0.2<br>35 | 78%<br>75%<br>72% |
|-----------------------------------------|----------------------------------------------------------------------------------------------------------------------------|----------------------------------|-------------------|
| 20<br>44<br>M<br>F6<br>B                | alving Ease (%)<br>at.Calv. Ease (%)<br>DO Day Growth (kg)                                                                 | -1.5<br>0.2                      | 75%<br>72%        |
| M<br>24<br>44<br>M<br>Fr.<br>B          | at.Calv. Ease (%)<br>00 Day Growth (kg)                                                                                    | 0.2                              | 72%               |
| 21<br>44<br>M<br>Fi<br>B                | 00 Day Growth (kg)                                                                                                         |                                  |                   |
| 44<br>M<br>Fi<br>B                      |                                                                                                                            | 35                               | 0.004             |
| M<br>Fi<br>B                            | 00 Day Growth (kg)                                                                                                         |                                  | 80%               |
| B 20                                    |                                                                                                                            | 62                               | 81%               |
| B 20                                    | uscle Depth (mm)                                                                                                           | 4.8                              | 70%               |
| 20                                      | at Depth (mm)                                                                                                              | -0.1                             | 60%               |
|                                         | EEF VALUE                                                                                                                  | 44                               | 80%               |
| Δ.                                      | 00 Day Milk (kg)                                                                                                           | -4                               | 62%               |
|                                         | ge at 1st Calv. EBV (days)                                                                                                 | 54                               | 61%               |
| c                                       | alving Interval EBV (days)                                                                                                 | 7                                | 51%               |
| S                                       | crotal Circ (cm)                                                                                                           | 0.5                              | 69%               |
| D                                       | ocility (%)                                                                                                                | 5.3                              | 67%               |