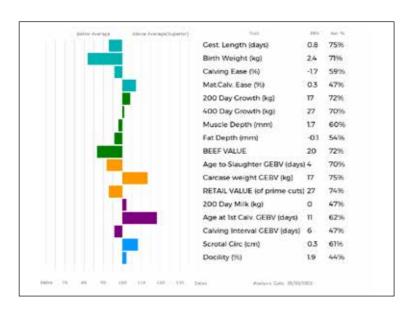

LE KY97-417



| Adjusted | Wts(Kg) |
|----------|---------|
| 100      | 168     |
| 200      | 292     |
| 300      | 0       |
| 400      | 0       |
| 500      | 0       |
| Scanned  | NO      |
|          |         |

# **SARKLEY HERD**

LOT E H Pennie & Son

### 66 SARKLEY SARA

Born 07/04/2021 PBO21-2165

Got by Al Natural Calf

Myostatin: F94L/F94L Gen. Colour:

gs. PACHA 36-15-109-210

Sire \*ATTILA 36-15-076-572

gd. ORGIE 36-15-139-951

gs. CLOUGHHEAD UMPIRE HCX03-221

Dam SARKLEY LAURA PBO15-1712

ad. SARKLEY VIONA PBO04-074

UK 700643/502165

Polled:

ggs. MOKA 87-96-012-454

ggd. BRINDILLE 36-86-006-027

ggs. MAMMOUTH 23-96-040-376

ggd. DELICIEUSE 36-89-003-940

ggs. PETUNIA 87-00-670-240

ggd. GASCOGNE 23-91-060-414

ggs. RONICK GAINS DYG-010

ggd. SARKLEY RIONA PBO00-008



| Adjusted | Wts(Kg) |
|----------|---------|
| 100      | 169     |
| 200      | 299     |
| 300      | 0       |
| 400      | 0       |
| 500      | 0       |
| Scanned  | NO      |

### 67 SARKLEY SARIKA

Born 17/04/2021 PBO21-2174

Got by Al Natural Calf

Myostatin: F94L/NT821 Gen. Colour:

gs. NESTOR 19-97-013-433

Sire \*BIAL 46-24-486-597

gd. TATIA 46-24-486-318

gs. GREENWELL FIELDMASTER NKF-108

Dam SARKLEY NARIKA PBO17-1877

gd. SARKLEY HARIKA PBO12-145

UK 700643/702174

Polled:

ggs. IDEAL 19-93-013-281

ggd. GOELETTE 19-91-009-131

ggs. IONESCO 36-93-000-206

ggd. PALOMA 46-24-375-198

ggs. DAIM 19-88-005-833

ggd. GREENWELL BONBON NKB-040

ggs. WILODGE FASTRAC WEY10-002

ggd. IRONSTONE FLEUR SDS10-020



| Adjusted | Wts(Kg) |
|----------|---------|
| 100      | 138     |