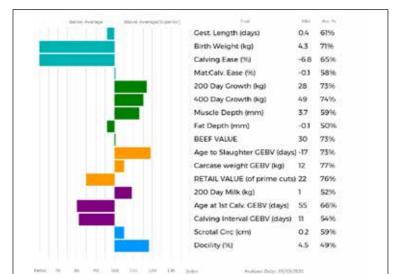

E GV17-975 (Semen Royalty Bull). Due late October.

Her Bull Calf at foot

SALTBROOK SOLO

Born 11/12/2021 HSA21-1302 UK 174940/201302

Sire: GRAHAMS NASHVILLE GV17-975

#### LOT Richard Harris

Sire

#### 47 SALTBROOK OPAL

Born 15/02/2018 HSA18-0701 UK 174940/300701

Natural Calf

Myostatin: F94L/F94L Gen. Colour: Homozygous Red Polled: Homozygous Horned

gs. MACHERMORE AUGUSTUS MUK05-006 ggs. RONICK HAWK DY92-026

\*GERRYGULLINANE GLEN IE272503020029 ggd. GREENBANK PATSY SAY99-001

gd. DERRYGULLINANE DAISY IE271061710211 ggs. MAS DU CLO 23-96-032-213 ggd. BALLINA TERRIFIC IE271145280157

gs. SARKLEY UPMARKET PBO03-055

ggs. NESTOR 19-97-013-433 ggd. SARKLEY ORELLA PBO98-271

Dam QUAISH BRONTE HFF06-011

ggs. DAIM 19-88-005-833

gd. QUAISH SPRAGGY HFF01-005

ggd. QUAISH NAOMI HFF97-002



| Adjusted | Wts(Kg) |
|----------|---------|
| 100      | 182     |
| 200      | 298     |
| 300      | 398     |
| 400      | 507     |
| 500      | 0       |
| Scanned  | NO      |

Calving Record: 1 01/11/2021 Retained

Service Details: Served by GRAHAMS NASHVILLE GV17-975 (Semen Royalty Bull). Due mid-November.

LOT Richard Harris

# 48 SALTBROOK LENORA

Born 05/03/2015 HSA15-273

Got by Al Natural Calf

Myostatin: Gen. Colour:

gs. NEUF 22-97-004-114

Sire \*BOLIDE 19-32-617-107

gd. UNIBELLE 19-31-866-807

gs. DEROSA SERGIO DFA01-164

Dam LOLINGER ELLENA IAC09-037

gd. GEUFRON AVRIL LEE05-009

### UK 174940/200273

#### Polled:

ggs. CASSIS 40-88-028-055

ggd. JUNGLE 22-94-004-270

ggs. IONESCO 36-93-000-206

ggd. REBELLE 19-30-636-407

ggs. OKEANOS 87-23-170-159

ggd. BROCKHURST