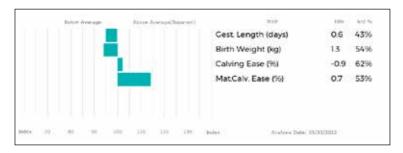

ggs. DELTA 19-88-001-432

ggd. AMELIE 19-01-362-333

ggs. WILODGE TONKA WEY02-002 ggd. RAVENELLE 23-51-224-583

ggs. TOUBIB 22-16-177-349

and. WILODGE TOPAZ WEY02-020

| B<br>C<br>M<br>20<br>44<br>M<br>F6<br>B | est. Length (days)<br>irth Weight (kg)<br>alving Ease (%)<br>at.Calv. Ease (%)<br>OO Day Growth (kg)<br>OO Day Growth (kg) | -2.6<br>1.4<br>-1.5<br>0.2<br>35 | 78%<br>75%<br>72% |
|-----------------------------------------|----------------------------------------------------------------------------------------------------------------------------|----------------------------------|-------------------|
| 20<br>44<br>M<br>F6<br>B                | alving Ease (%)<br>at.Calv. Ease (%)<br>DO Day Growth (kg)                                                                 | -1.5<br>0.2                      | 75%<br>72%        |
| M<br>24<br>44<br>M<br>Fr.<br>B          | at.Calv. Ease (%)<br>00 Day Growth (kg)                                                                                    | 0.2                              | 72%               |
| 21<br>44<br>M<br>Fi<br>B                | 00 Day Growth (kg)                                                                                                         |                                  |                   |
| 44<br>M<br>Fi<br>B                      |                                                                                                                            | 35                               | 0.004             |
| M<br>Fi<br>B                            | 00 Day Growth (kg)                                                                                                         |                                  | 80%               |
| B 20                                    |                                                                                                                            | 62                               | 81%               |
| B 20                                    | uscle Depth (mm)                                                                                                           | 4.8                              | 70%               |
| 20                                      | at Depth (mm)                                                                                                              | -0.1                             | 60%               |
|                                         | EEF VALUE                                                                                                                  | 44                               | 80%               |
| Δ.                                      | 00 Day Milk (kg)                                                                                                           | -4                               | 62%               |
|                                         | ge at 1st Calv. EBV (days)                                                                                                 | 54                               | 61%               |
| c                                       | alving Interval EBV (days)                                                                                                 | 7                                | 51%               |
| S                                       | crotal Circ (cm)                                                                                                           | 0.5                              | 69%               |
| D                                       | ocility (%)                                                                                                                | 5.3                              | 67%               |