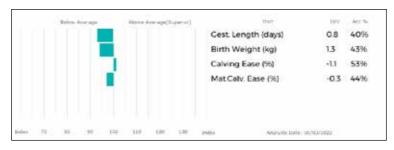

46

ggs. IBIS 87-93-000-881

ggd. GUITARE 36-91-001-733



Calving Record: 1 11/03/2022 M At Foot

# Her Bull Calf at foot

### WINNINGTON TUCKER

Born 11/03/2022 VB22-2098 UK 305044/302098

Dam

LOT John S Vance & Son

# 28 WINNINGTON PEONY

Born 18/08/2019 VB19-1896

Natural Calf

Myostatin: F94L/F94L Gen. Colour: gs. MILLSTONE GALOPIN OBE11-002

Sire WINNINGTON MASCOT VB16-1626

gd. WINNINGTON HOPE VB12-053

ga. WINNINGTON HOPE VB12-053

gs. VERDRU 36-15-085-143 WINNINGTON HELEN VB12-002

gd. WINNINGTON PICKLE VB99-024

Polled:

ggs. ROCKY 36-15-030-964

UK 305044/401896

ggd. MILLSTONE BLOSSOM OBE06-001

ggs. VIGILE 19-31-732-434

ggd. WINNINGTON ANDANTE VB05-052

ggs. NOMADE 23-97-059-034

ggd. SUZETTE 36-15-131-237

ggs. BROADMEADOWS DAVID CAVD-033-FOT

ggd. WINNINGTON GLOW VBG-005



Calving Record: 1 14/03/2022 F At Foot

# Her Heifer Calf at foot

# WINNINGTON TANSY

Born 14/03/2022 VB22-2099 UK 305044/402099

LOT John S Vance & Son

# 29 WINNINGTON PRIMROSE

Born 07/03/2019 VB19-1842 UK 305044/601842

Natural Calf

Myostatin: Gen. Colour:

gs. EUROPEEN 23-50-867-065

Sire HARICOT 19-35-117-838

gd. ETHNIE 19-33-487-647

gs. MILLSTONE GALOPIN OBE11-002

Dam WINNINGTON JASMINE VB14-1420

gd. WINNINGTON FLIRT VB10-007

01( 0000 1 1/ 0010 12

Polled:

ggs. BISCOTO 23-07-276-907

ggd. RIVIERA 23-51-246-306

ggs. AGAMI 87-23-741-112

ggd. BABETTE 19-32-416-698

ggs. ROCKY 36-15-030-964

ggd. MILLSTONE BLOSSOM OBE06-001

ggs. WINNINGTON CRAFTY VB07-086

ggd. WINNINGTON CURLEW VB07-024



Calving Record: 1 18/03/2022 F At Foot

# Her Heifer Calf at foot

# WINNINGTON TEAS