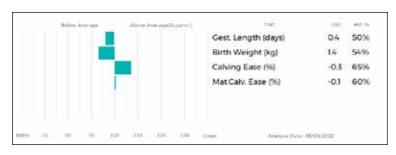

TI 36-15-015-965

ggd. OZONE 87-20-890-127

ggs. NEBULON 87-97-002-265

ggd. OAKLEY FLORESTA PJF-363-FOT



Calving Record: 1 01/05/2022 M At Foot

### Her Bull Calf at foot

# WINNINGTON TRAMP

Born 01/05/2022 VB22-2130 UK 305044/702130

LOT John S Vance & Son

#### 32 WINNINGTON MUSK

Born 15/02/2016

VB16-1581 Natural Calf

Myostatin:

Gen. Colour:

as. ROCKY 36-15-030-964

MILLSTONE GALOPIN OBE11-002

qd. MILLSTONE BLOSSOM OBE06-001

gs. TITANIC 19-31-101-082

WINNINGTON ICI VB13-1342 Dam

gd. WINNINGTON DELIGHT VB08-029

UK 305044/401581

Polled:

ggs. JACOT 36-94-005-555

ggd. GLOIRE 36-91-002-380

ggs. TUNNELBY SCALLYWAG TAP01-006

ggd. TUNNELBY PERIWINKLE TAP99-016

ggs. MILOU 19-96-018-369

ggd. IMPATIENCE 19-93-009-366

ggs. VERDRU 36-15-085-143

ggd. WINNINGTON RAVISH VB00-028



Calving Record: 1

13/05/2018

2 29/05/2019 Μ 3 11/05/2020 Μ

4 14/05/2021

5 17/05/2022 M At Foot

Μ

# Her Bull Calf at foot

### WINNINGTON TAURUS

Born 17/05/2022 VB22-2141 UK 305044/402141

LOT John S Vance & Son

#### 33 WINNINGTON MIMOSA

VB16-1645 Born 08/08/2016

Natural Calf

Myostatin:

Sire

Gen. Colour:

as. ROCKY 36-15-030-964

MILLSTONE GALOPIN OBE11-002

qd. MILLSTONE BLOSSOM OBE06-001

gs. GARNEDD CYMRO JEM07-090

Dam WINNINGTON FLAKE VB10-069

gd. WINNINGTON BEATRIX VB06-086

UK 305044/501645

Polled:

ggs. JACOT 36-94-005-555

ggd. GLOIRE 36-91-002-380

ggs. TUNNELBY SCALLYWAG TAP01-006 ggd. TUNNELBY PERIWINKLE TAP99-016

ggs. BROOMFIELD REGENTCEY BCZ00-006

ggd. SHERRY TERRI JAF02-006

ggs. RYEDALE PARAGON DAC99-266

ggd. WINNINGTON PEEWIT VB99-067



Calving Record: