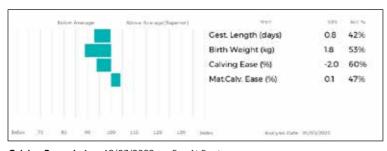

ggs. DELTA 19-88-001-432

ggd. AMELIE 19-01-362-333

ggs. WILODGE TONKA WEY02-002 ggd. RAVENELLE 23-51-224-583

ggs. TOUBIB 22-16-177-349

and. WILODGE TOPAZ WEY02-020

| B<br>C<br>M<br>20<br>44<br>M<br>F6<br>B | est. Length (days)<br>irth Weight (kg)<br>alving Ease (%)<br>at.Calv. Ease (%)<br>OO Day Growth (kg)<br>OO Day Growth (kg) | -2.6<br>1.4<br>-1.5<br>0.2<br>35 | 78%<br>75%<br>72% |
|-----------------------------------------|----------------------------------------------------------------------------------------------------------------------------|----------------------------------|-------------------|
| 20<br>44<br>M<br>F6<br>B                | alving Ease (%)<br>at.Calv. Ease (%)<br>DO Day Growth (kg)                                                                 | -1.5<br>0.2                      | 75%<br>72%        |
| M<br>24<br>44<br>M<br>Fr.<br>B          | at.Calv. Ease (%)<br>00 Day Growth (kg)                                                                                    | 0.2                              | 72%               |
| 21<br>44<br>M<br>Fi<br>B                | 00 Day Growth (kg)                                                                                                         |                                  |                   |
| 44<br>M<br>Fi<br>B                      |                                                                                                                            | 35                               | 0.004             |
| M<br>Fi<br>B                            | 00 Day Growth (kg)                                                                                                         |                                  | 80%               |
| B 20                                    |                                                                                                                            | 62                               | 81%               |
| B 20                                    | uscle Depth (mm)                                                                                                           | 4.8                              | 70%               |
| 20                                      | at Depth (mm)                                                                                                              | -0.1                             | 60%               |
|                                         | EEF VALUE                                                                                                                  | 44                               | 80%               |
| Δ.                                      | 00 Day Milk (kg)                                                                                                           | -4                               | 62%               |
|                                         | ge at 1st Calv. EBV (days)                                                                                                 | 54                               | 61%               |
| c                                       | alving Interval EBV (days)                                                                                                 | 7                                | 51%               |
| S                                       | crotal Circ (cm)                                                                                                           | 0.5                              | 69%               |
| D                                       | ocility (%)                                                                                                                | 5.3                              | 67%               |