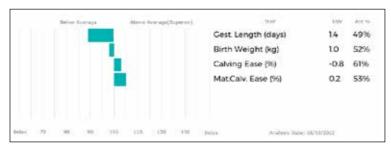

ggs. DELTA 19-88-001-432

ggd. AMELIE 19-01-362-333

ggs. WILODGE TONKA WEY02-002 ggd. RAVENELLE 23-51-224-583

ggs. TOUBIB 22-16-177-349

and. WILODGE TOPAZ WEY02-020

| B<br>C<br>M<br>20<br>44<br>M<br>F6<br>B | est. Length (days)<br>irth Weight (kg)<br>alving Ease (%)<br>at.Calv. Ease (%)<br>OO Day Growth (kg)<br>OO Day Growth (kg) | -2.6<br>1.4<br>-1.5<br>0.2<br>35 | 78%<br>75%<br>72% |
|-----------------------------------------|----------------------------------------------------------------------------------------------------------------------------|----------------------------------|-------------------|
| 20<br>44<br>M<br>F6<br>B                | alving Ease (%)<br>at.Calv. Ease (%)<br>DO Day Growth (kg)                                                                 | -1.5<br>0.2                      | 75%<br>72%        |
| M<br>24<br>44<br>M<br>Fr.<br>B          | at.Calv. Ease (%)<br>00 Day Growth (kg)                                                                                    | 0.2                              | 72%               |
| 21<br>44<br>M<br>Fi<br>B                | 00 Day Growth (kg)                                                                                                         |                                  |                   |
| 44<br>M<br>Fi<br>B                      |                                                                                                                            | 35                               | 0.004             |
| M<br>Fi<br>B                            | 00 Day Growth (kg)                                                                                                         |                                  | 80%               |
| B 20                                    |                                                                                                                            | 62                               | 81%               |
| B 20                                    | uscle Depth (mm)                                                                                                           | 4.8                              | 70%               |
| 20                                      | at Depth (mm)                                                                                                              | -0.1                             | 60%               |
|                                         | EEF VALUE                                                                                                                  | 44                               | 80%               |
| Δ.                                      | 00 Day Milk (kg)                                                                                                           | -4                               | 62%               |
|                                         | ge at 1st Calv. EBV (days)                                                                                                 | 54                               | 61%               |
| c                                       | alving Interval EBV (days)                                                                                                 | 7                                | 51%               |
| S                                       | crotal Circ (cm)                                                                                                           | 0.5                              | 69%               |
| D                                       | ocility (%)                                                                                                                | 5.3                              | 67%               |