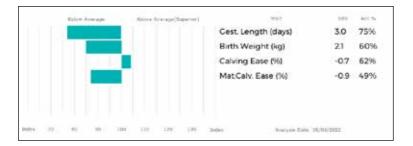

ggs. NEWHOUSE SIESTA AC01-104 ggd. LAWF SEASHELL PFO01-182

qd. QUAISH BRONTE HFF06-011

ggs. SARKLEY UPMARKET PBO03-055

aad. QUAISH SPRAGGY HFF01-005

| Adjusted | Wts(Kg) |
|----------|---------|
| 100      | 187     |
| 200      | 318     |
| 300      | 425     |
| 400      | 546     |
| 500      | 0       |
| Scanned  | NO      |