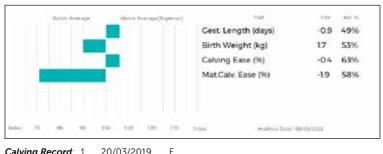

ggs. DELTA 19-88-001-432

ggd. AMELIE 19-01-362-333

ggs. WILODGE TONKA WEY02-002 ggd. RAVENELLE 23-51-224-583

ggs. TOUBIB 22-16-177-349

and. WILODGE TOPAZ WEY02-020

| B<br>C<br>M<br>20<br>44<br>M<br>F6<br>B | est. Length (days)<br>irth Weight (kg)<br>alving Ease (%)<br>at.Calv. Ease (%)<br>OO Day Growth (kg)<br>OO Day Growth (kg) | -2.6<br>1.4<br>-1.5<br>0.2<br>35 | 78%<br>75%<br>72% |
|-----------------------------------------|----------------------------------------------------------------------------------------------------------------------------|----------------------------------|-------------------|
| 20<br>44<br>M<br>F6<br>B                | alving Ease (%)<br>at.Calv. Ease (%)<br>DO Day Growth (kg)                                                                 | -1.5<br>0.2                      | 75%<br>72%        |
| M<br>24<br>44<br>M<br>Fr.<br>B          | at.Calv. Ease (%)<br>00 Day Growth (kg)                                                                                    | 0.2                              | 72%               |
| 21<br>44<br>M<br>Fi<br>B                | 00 Day Growth (kg)                                                                                                         |                                  |                   |
| 44<br>M<br>Fi<br>B                      |                                                                                                                            | 35                               | 0.004             |
| M<br>Fi<br>B                            | 00 Day Growth (kg)                                                                                                         |                                  | 80%               |
| B 20                                    |                                                                                                                            | 62                               | 81%               |
| B 20                                    | uscle Depth (mm)                                                                                                           | 4.8                              | 70%               |
| 20                                      | at Depth (mm)                                                                                                              | -0.1                             | 60%               |
|                                         | EEF VALUE                                                                                                                  | 44                               | 80%               |
| Δ.                                      | 00 Day Milk (kg)                                                                                                           | -4                               | 62%               |
|                                         | ge at 1st Calv. EBV (days)                                                                                                 | 54                               | 61%               |
| c                                       | alving Interval EBV (days)                                                                                                 | 7                                | 51%               |
| S                                       | crotal Circ (cm)                                                                                                           | 0.5                              | 69%               |
| D                                       | ocility (%)                                                                                                                | 5.3                              | 67%               |