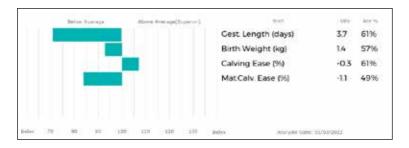

ggs. DELTA 19-88-001-432

ggd. AMELIE 19-01-362-333

ggs. WILODGE TONKA WEY02-002 ggd. RAVENELLE 23-51-224-583

ggs. TOUBIB 22-16-177-349

and. WILODGE TOPAZ WEY02-020

| B<br>C<br>M<br>20<br>44<br>M<br>F6<br>B | est. Length (days)<br>irth Weight (kg)<br>alving Ease (%)<br>at.Calv. Ease (%)<br>OO Day Growth (kg)<br>OO Day Growth (kg) | -2.6<br>1.4<br>-1.5<br>0.2<br>35 | 78%<br>75%<br>72% |
|-----------------------------------------|----------------------------------------------------------------------------------------------------------------------------|----------------------------------|-------------------|
| 20<br>44<br>M<br>F6<br>B                | alving Ease (%)<br>at.Calv. Ease (%)<br>DO Day Growth (kg)                                                                 | -1.5<br>0.2                      | 75%<br>72%        |
| M<br>24<br>44<br>M<br>Fr.<br>B          | at.Calv. Ease (%)<br>00 Day Growth (kg)                                                                                    | 0.2                              | 72%               |
| 21<br>44<br>M<br>Fi<br>B                | 00 Day Growth (kg)                                                                                                         |                                  |                   |
| 44<br>M<br>Fi<br>B                      |                                                                                                                            | 35                               | 0.004             |
| M<br>Fi<br>B                            | 00 Day Growth (kg)                                                                                                         |                                  | 80%               |
| B 20                                    |                                                                                                                            | 62                               | 81%               |
| B 20                                    | uscle Depth (mm)                                                                                                           | 4.8                              | 70%               |
| 20                                      | at Depth (mm)                                                                                                              | -0.1                             | 60%               |
|                                         | EEF VALUE                                                                                                                  | 44                               | 80%               |
| Δ.                                      | 00 Day Milk (kg)                                                                                                           | -4                               | 62%               |
|                                         | ge at 1st Calv. EBV (days)                                                                                                 | 54                               | 61%               |
| c                                       | alving Interval EBV (days)                                                                                                 | 7                                | 51%               |
| S                                       | crotal Circ (cm)                                                                                                           | 0.5                              | 69%               |
| D                                       | ocility (%)                                                                                                                | 5.3                              | 67%               |