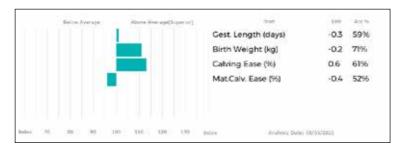

ggs. DELTA 19-88-001-432

ggd. AMELIE 19-01-362-333

ggs. WILODGE TONKA WEY02-002 ggd. RAVENELLE 23-51-224-583

ggs. TOUBIB 22-16-177-349

and. WILODGE TOPAZ WEY02-020

| B<br>C<br>M<br>20<br>44<br>M<br>F6<br>B | est. Length (days)<br>irth Weight (kg)<br>alving Ease (%)<br>at.Calv. Ease (%)<br>OO Day Growth (kg)<br>OO Day Growth (kg) | -2.6<br>1.4<br>-1.5<br>0.2<br>35 | 78%<br>75%<br>72% |
|-----------------------------------------|----------------------------------------------------------------------------------------------------------------------------|----------------------------------|-------------------|
| 20<br>44<br>M<br>F6<br>B                | alving Ease (%)<br>at.Calv. Ease (%)<br>DO Day Growth (kg)                                                                 | -1.5<br>0.2                      | 75%<br>72%        |
| M<br>24<br>44<br>M<br>Fr.<br>B          | at.Calv. Ease (%)<br>00 Day Growth (kg)                                                                                    | 0.2                              | 72%               |
| 21<br>44<br>M<br>Fi<br>B                | 00 Day Growth (kg)                                                                                                         |                                  |                   |
| 44<br>M<br>Fi<br>B                      |                                                                                                                            | 35                               | 0.004             |
| M<br>Fi<br>B                            | 00 Day Growth (kg)                                                                                                         |                                  | 80%               |
| B 20                                    |                                                                                                                            | 62                               | 81%               |
| B 20                                    | uscle Depth (mm)                                                                                                           | 4.8                              | 70%               |
| 20                                      | at Depth (mm)                                                                                                              | -0.1                             | 60%               |
|                                         | EEF VALUE                                                                                                                  | 44                               | 80%               |
| Δ.                                      | 00 Day Milk (kg)                                                                                                           | -4                               | 62%               |
|                                         | ge at 1st Calv. EBV (days)                                                                                                 | 54                               | 61%               |
| c                                       | alving Interval EBV (days)                                                                                                 | 7                                | 51%               |
| S                                       | crotal Circ (cm)                                                                                                           | 0.5                              | 69%               |
| D                                       | ocility (%)                                                                                                                | 5.3                              | 67%               |