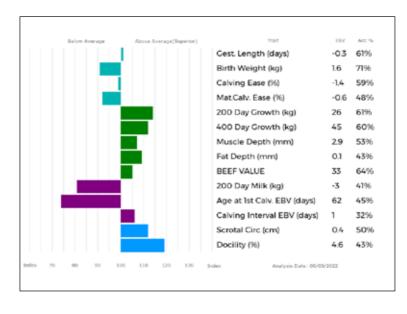

ggs. DELTA 19-88-001-432

ggd. AMELIE 19-01-362-333

ggs. WILODGE TONKA WEY02-002 ggd. RAVENELLE 23-51-224-583

ggs. TOUBIB 22-16-177-349

and. WILODGE TOPAZ WEY02-020

| B<br>C<br>M<br>20<br>44<br>M<br>F6<br>B | est. Length (days)<br>irth Weight (kg)<br>alving Ease (%)<br>at.Calv. Ease (%)<br>OO Day Growth (kg)<br>OO Day Growth (kg) | -2.6<br>1.4<br>-1.5<br>0.2<br>35 | 78%<br>75%<br>72% |
|-----------------------------------------|----------------------------------------------------------------------------------------------------------------------------|----------------------------------|-------------------|
| 20<br>44<br>M<br>F6<br>B                | alving Ease (%)<br>at.Calv. Ease (%)<br>DO Day Growth (kg)                                                                 | -1.5<br>0.2                      | 75%<br>72%        |
| M<br>24<br>44<br>M<br>Fr.<br>B          | at.Calv. Ease (%)<br>00 Day Growth (kg)                                                                                    | 0.2                              | 72%               |
| 21<br>44<br>M<br>Fi<br>B                | 00 Day Growth (kg)                                                                                                         |                                  |                   |
| 44<br>M<br>Fi<br>B                      |                                                                                                                            | 35                               | 0.004             |
| M<br>Fi<br>B                            | 00 Day Growth (kg)                                                                                                         |                                  | 80%               |
| B 20                                    |                                                                                                                            | 62                               | 81%               |
| B 20                                    | uscle Depth (mm)                                                                                                           | 4.8                              | 70%               |
| 20                                      | at Depth (mm)                                                                                                              | -0.1                             | 60%               |
|                                         | EEF VALUE                                                                                                                  | 44                               | 80%               |
| Δ.                                      | 00 Day Milk (kg)                                                                                                           | -4                               | 62%               |
|                                         | ge at 1st Calv. EBV (days)                                                                                                 | 54                               | 61%               |
| c                                       | alving Interval EBV (days)                                                                                                 | 7                                | 51%               |
| S                                       | crotal Circ (cm)                                                                                                           | 0.5                              | 69%               |
| D                                       | ocility (%)                                                                                                                | 5.3                              | 67%               |