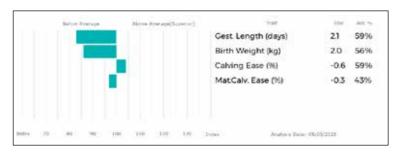

gd. LOLINGER ETTY IAC09-036

ggs. LAWF VICTORY PFO04-236 ggd. CARLTON AIMEE WEM05-287

ggs. DEROSA SERGIO DFA01-164

ggd. KATHRAY AMANDA BOF05-012

| Adjusted | Wts(Kg) |
|----------|---------|
| 100      | 179     |
| 200      | 311     |
| 300      | 411     |
| 400      | 528     |
| 500      | 0       |
| Scanned  | NO      |
|          |         |