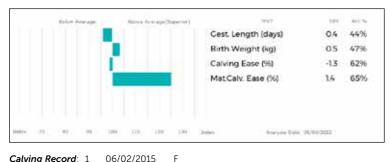

ggd. BROADMEADOWS AINSI CAVA-003

ggs. UPLANDS ALAIN HLA-292 ggd. WINTLES TRYSTAR BAT-005

Gen. Colour:

Calving Record:

1

2

05/04/2015 14/04/2016 Μ

3 13/04/2017 Μ 4 18/08/2019

F Lot 28 01/10/2020

5

22/01/2022 M At Foot