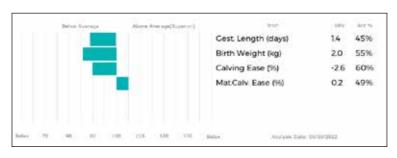

ggs. NEWHOUSE SIESTA AC01-104 ggd. LAWF SEASHELL PFO01-182

qd. QUAISH BRONTE HFF06-011

ggs. SARKLEY UPMARKET PBO03-055

aad. QUAISH SPRAGGY HFF01-005

| Adjusted | Wts(Kg) |
|----------|---------|
| 100      | 187     |
| 200      | 318     |
| 300      | 425     |
| 400      | 546     |
| 500      | 0       |
| Scanned  | NO      |