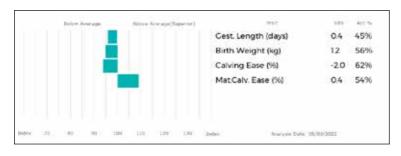

Y POLITICIAN PJP-028

ggd. BATTLEAXE. ODILE CFO-026



Calving Record: 1 19/02/2020 Μ

2 24/04/2021 F

3 02/04/2022 F At Foot

#### Her Heifer Calf at foot

# WINNINGTON TULIP

Born 02/04/2022 VB22-2104 UK 305044/202104

Sire

Dam

John S Vance & Son LOT

#### WINNINGTON NALA 6

Born 03/03/2017 VB17-1668 UK 305044/701668

Natural Calf

Myostatin: F94L/F94L Gen. Colour: Homozygous Red Polled: Homozygous Horned

as. EUROPEEN 23-50-867-065

HARICOT 19-35-117-838

qd. ETHNIE 19-33-487-647

gs. VERDRU 36-15-085-143

WINNINGTON HAZEL VB12-005

gd. MARYVALE ULLSWATER GP03-386

ggs. BISCOTO 23-07-276-907

ggd. RIVIERA 23-51-246-306

ggs. AGAMI 87-23-741-112

ggd. BABETTE 19-32-416-698

ggs. NOMADE 23-97-059-034

ggd. SUZETTE 36-15-131-237 ggs. SARKLEY LEROY PBO95-059

ggd. OAKLEY FINESSE PJF-365



Calving Record: 1

13/02/2020

2 06/04/2021 М

3 04/04/2022 M At Foot

#### Her Bull Calf at foot

#### WINNINGTON TORQUE

Born 04/04/2022 VB22-2105 UK 305044/302105

Μ



# 7 WINNINGTON ODESSA

Born 07/06/2018 VB18-1799

Natural Calf

Myostatin: F94L/F94L Gen. Colour:

gs. EUROPEEN 23-50-867-065

Sire HARICOT 19-35-117-838

gd. ETHNIE 19-33-487-647

gs. HAFODLAS LLION REM95-004

Dam WINNINGTON BUNGLE VB06-014

qd. WINNINGTON LIBRA VB95-050

#### UK 305044/501799

#### Polled:

ggs. BISCOTO 23-07-276-907

ggd. RIVIERA 23-51-246-306

ggs. AGAMI 87-23-741-112

ggd. BABETTE 19-32-416-698

ggs. BROADMEADOWS CANNON CAVC-031

ggd. HOLLY FOOL HAFF-027

ggs. BRERETON HARDY LAW92-160

ggd. WINNINGTON IDILE VB93-026-FOT



Calving Record: 1 19/03/2021 M

2 10/04/2022 F At Foot

# Her Heifer Calf a