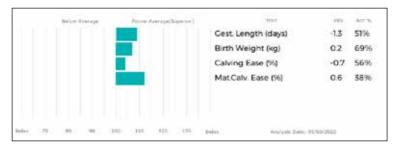

ggs. DELTA 19-88-001-432

ggd. AMELIE 19-01-362-333

ggs. WILODGE TONKA WEY02-002 ggd. RAVENELLE 23-51-224-583

ggs. TOUBIB 22-16-177-349

and. WILODGE TOPAZ WEY02-020

| B<br>C<br>M<br>20<br>44<br>M<br>F6<br>B | est. Length (days)<br>irth Weight (kg)<br>alving Ease (%)<br>at.Calv. Ease (%)<br>OO Day Growth (kg)<br>OO Day Growth (kg) | -2.6<br>1.4<br>-1.5<br>0.2<br>35 | 78%<br>75%<br>72% |
|-----------------------------------------|----------------------------------------------------------------------------------------------------------------------------|----------------------------------|-------------------|
| 20<br>44<br>M<br>F6<br>B                | alving Ease (%)<br>at.Calv. Ease (%)<br>DO Day Growth (kg)                                                                 | -1.5<br>0.2                      | 75%<br>72%        |
| M<br>24<br>44<br>M<br>Fr.<br>B          | at.Calv. Ease (%)<br>00 Day Growth (kg)                                                                                    | 0.2                              | 72%               |
| 21<br>44<br>M<br>Fi<br>B                | 00 Day Growth (kg)                                                                                                         |                                  |                   |
| 44<br>M<br>Fi<br>B                      |                                                                                                                            | 35                               | 0.004             |
| M<br>Fi<br>B                            | 00 Day Growth (kg)                                                                                                         |                                  | 80%               |
| B 20                                    |                                                                                                                            | 62                               | 81%               |
| B 20                                    | uscle Depth (mm)                                                                                                           | 4.8                              | 70%               |
| 20                                      | at Depth (mm)                                                                                                              | -0.1                             | 60%               |
|                                         | EEF VALUE                                                                                                                  | 44                               | 80%               |
| Δ.                                      | 00 Day Milk (kg)                                                                                                           | -4                               | 62%               |
|                                         | ge at 1st Calv. EBV (days)                                                                                                 | 54                               | 61%               |
| c                                       | alving Interval EBV (days)                                                                                                 | 7                                | 51%               |
| S                                       | crotal Circ (cm)                                                                                                           | 0.5                              | 69%               |
| D                                       | ocility (%)                                                                                                                | 5.3                              | 67%               |