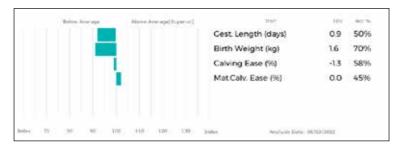

ggs. DAUPHIN 19-88-004-715

ggd. MELODIE 19-96-004-346

ggs. MERESIDE TOBIUS HCG02-369

ggd. MERESIDE SULTAN HCG01-168

| Adjusted | Wts(Kg) |
|----------|---------|
| 100      | 138     |
| 200      | 225     |
| 300      | 323     |
| 400      | 422     |
| 500      | 518     |
| Scanned  | NO      |
|          |         |