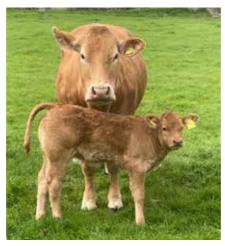

foot

#### WINNINGTON TASK

Born 25/02/2022 VB22-2091 UK 305044/302091

#### 3 WINNINGTON MERMEILLE

Born 01/09/2016 VB16-1647 UK 305044/701647

Natural Calf

Myostatin: F94L/F94L Gen. Colour: Homozygous Red Polled: Homozygous Horned

as. ACAJOU 19-32-348-458 ggs. ULTRABEAU 23-03-330-381

Sire **TUNNELBY HARDY TAP12-003** 

ggd. SAUTERELLE 19-31-107-853 ggs. HEROS 36-92-005-318 qd. TUNNELBY ULMARRA TAP03-007

ggd. TUNNELBY FLORRIE TAPF-004

ggs. LABOUREUR 23-95-073-872 gs. NOMADE 23-97-059-034

Dam VERMEILLE 36-15-085-151

gd. SINCERE 36-15-052-016

ggd. HAUTESSE 23-92-017-946 ggs. IBIS 87-93-000-881 ggd. GUITARE 36-91-001-733



Calving Record: 1 25/02/2020 2 06/04/2021

Μ

3 27/03/2022 F At Foot

#### Her Heifer Calf at foot WINNINGTON TONIC

Born 27/03/2022 VB22-2103 UK 305044/102103



Dam

LOT John S Vance & Son

#### 4 WINNINGTON HERB

Born 24/04/2012 VB12-022

Natural Calf

Myostatin:

Gen. Colour:

Polled:

Sire WINNINGTON ECHO VB09-038

qd. VERMEILLE 36-15-085-151

gs. CLOUGHHEAD ROYAL HCX00-003 WINNINGTON URCHIN VB03-012

as. WINNINGTON BRUTUS VB06-063

gd. WINNINGTON ROXANNE VB00-016

UK 305044/601247

ggs. RYEDALE PARAGON DAC99-266

ggd. WINNINGTON OLGA VB98-050

ggs. NOMADE 23-97-059-034

ggd. SINCERE 36-15-052-016

ggs. HEROS 36-92-005-318

ggd. CLOUGHHEAD FAVOURITE HCXF-031-FOT

ggs. HARTSIDE GENEROUS TWG-522

ggd. WINNINGTON GLOW VBG-005



Calving Record: 1

06/02/2015 2 26/03/2016 F

10/03/2017 F 3 4 18/02/2018 M+M5

03/03/2019 03/04/2020 6 Μ 7 30/03/2021 Μ

8 28/03/2022 F At Foot

#### Her Heifer Calf at foot

# WINNINGTON TRISTAR

Born 28/03/2022 VB22-2