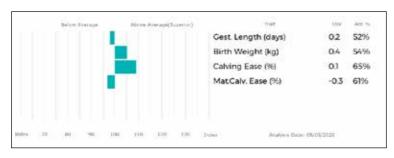

ggs. DELTA 19-88-001-432

ggd. AMELIE 19-01-362-333

ggs. WILODGE TONKA WEY02-002 ggd. RAVENELLE 23-51-224-583

ggs. TOUBIB 22-16-177-349

and. WILODGE TOPAZ WEY02-020

| B<br>C<br>M<br>20<br>44<br>M<br>F6<br>B | est. Length (days)<br>irth Weight (kg)<br>alving Ease (%)<br>at.Calv. Ease (%)<br>OO Day Growth (kg)<br>OO Day Growth (kg) | -2.6<br>1.4<br>-1.5<br>0.2<br>35 | 78%<br>75%<br>72% |
|-----------------------------------------|----------------------------------------------------------------------------------------------------------------------------|----------------------------------|-------------------|
| 20<br>44<br>M<br>F6<br>B                | alving Ease (%)<br>at.Calv. Ease (%)<br>DO Day Growth (kg)                                                                 | -1.5<br>0.2                      | 75%<br>72%        |
| M<br>24<br>44<br>M<br>Fr.<br>B          | at.Calv. Ease (%)<br>00 Day Growth (kg)                                                                                    | 0.2                              | 72%               |
| 21<br>44<br>M<br>Fi<br>B                | 00 Day Growth (kg)                                                                                                         |                                  |                   |
| 44<br>M<br>Fi<br>B                      |                                                                                                                            | 35                               | 0.004             |
| M<br>Fi<br>B                            | 00 Day Growth (kg)                                                                                                         |                                  | 80%               |
| B 20                                    |                                                                                                                            | 62                               | 81%               |
| B 20                                    | uscle Depth (mm)                                                                                                           | 4.8                              | 70%               |
| 20                                      | at Depth (mm)                                                                                                              | -0.1                             | 60%               |
|                                         | EEF VALUE                                                                                                                  | 44                               | 80%               |
| Δ.                                      | 00 Day Milk (kg)                                                                                                           | -4                               | 62%               |
|                                         | ge at 1st Calv. EBV (days)                                                                                                 | 54                               | 61%               |
| c                                       | alving Interval EBV (days)                                                                                                 | 7                                | 51%               |
| S                                       | crotal Circ (cm)                                                                                                           | 0.5                              | 69%               |
| D                                       | ocility (%)                                                                                                                | 5.3                              | 67%               |