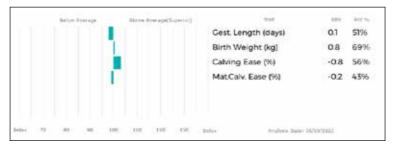

ggs. NEWHOUSE SIESTA AC01-104 ggd. LAWF SEASHELL PFO01-182

qd. QUAISH BRONTE HFF06-011

ggs. SARKLEY UPMARKET PBO03-055

aad. QUAISH SPRAGGY HFF01-005

| Adjusted | Wts(Kg) |
|----------|---------|
| 100      | 187     |
| 200      | 318     |
| 300      | 425     |
| 400      | 546     |
| 500      | 0       |
| Scanned  | NO      |