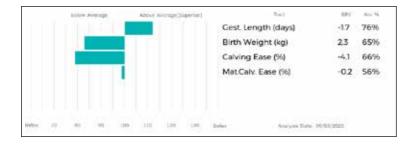

ggs. DELTA 19-88-001-432

ggd. AMELIE 19-01-362-333

ggs. WILODGE TONKA WEY02-002 ggd. RAVENELLE 23-51-224-583

ggs. TOUBIB 22-16-177-349

and. WILODGE TOPAZ WEY02-020

| B<br>C<br>M<br>20<br>44<br>M<br>F6<br>B | est. Length (days)<br>irth Weight (kg)<br>alving Ease (%)<br>at.Calv. Ease (%)<br>OO Day Growth (kg)<br>OO Day Growth (kg) | -2.6<br>1.4<br>-1.5<br>0.2<br>35 | 78%<br>75%<br>72% |
|-----------------------------------------|----------------------------------------------------------------------------------------------------------------------------|----------------------------------|-------------------|
| 20<br>44<br>M<br>F6<br>B                | alving Ease (%)<br>at.Calv. Ease (%)<br>DO Day Growth (kg)                                                                 | -1.5<br>0.2                      | 75%<br>72%        |
| M<br>24<br>44<br>M<br>Fr.<br>B          | at.Calv. Ease (%)<br>00 Day Growth (kg)                                                                                    | 0.2                              | 72%               |
| 21<br>44<br>M<br>Fi<br>B                | 00 Day Growth (kg)                                                                                                         |                                  |                   |
| 44<br>M<br>Fi<br>B                      |                                                                                                                            | 35                               | 0.004             |
| M<br>Fi<br>B                            | 00 Day Growth (kg)                                                                                                         |                                  | 80%               |
| B 20                                    |                                                                                                                            | 62                               | 81%               |
| B 20                                    | uscle Depth (mm)                                                                                                           | 4.8                              | 70%               |
| 20                                      | at Depth (mm)                                                                                                              | -0.1                             | 60%               |
|                                         | EEF VALUE                                                                                                                  | 44                               | 80%               |
| Δ.                                      | 00 Day Milk (kg)                                                                                                           | -4                               | 62%               |
|                                         | ge at 1st Calv. EBV (days)                                                                                                 | 54                               | 61%               |
| c                                       | alving Interval EBV (days)                                                                                                 | 7                                | 51%               |
| S                                       | crotal Circ (cm)                                                                                                           | 0.5                              | 69%               |
| D                                       | ocility (%)                                                                                                                | 5.3                              | 67%               |