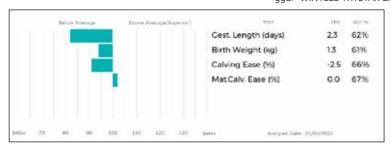

ggs. DAUPHIN 19-88-004-715

ggd. MELODIE 19-96-004-346

ggs. MERESIDE TOBIUS HCG02-369

ggd. MERESIDE SULTAN HCG01-168

| Adjusted | Wts(Kg) |
|----------|---------|
| 100      | 138     |
| 200      | 225     |
| 300      | 323     |
| 400      | 422     |
| 500      | 518     |
| Scanned  | NO      |
|          |         |