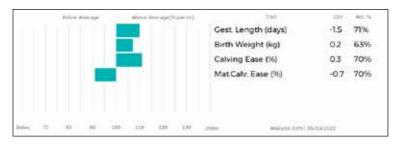

ggs. DELTA 19-88-001-432

ggd. AMELIE 19-01-362-333

ggs. WILODGE TONKA WEY02-002 ggd. RAVENELLE 23-51-224-583

ggs. TOUBIB 22-16-177-349

and. WILODGE TOPAZ WEY02-020

| B<br>C<br>M<br>20<br>44<br>M<br>F6<br>B | est. Length (days)<br>irth Weight (kg)<br>alving Ease (%)<br>at.Calv. Ease (%)<br>OO Day Growth (kg)<br>OO Day Growth (kg) | -2.6<br>1.4<br>-1.5<br>0.2<br>35 | 78%<br>75%<br>72% |
|-----------------------------------------|----------------------------------------------------------------------------------------------------------------------------|----------------------------------|-------------------|
| 20<br>44<br>M<br>F6<br>B                | alving Ease (%)<br>at.Calv. Ease (%)<br>DO Day Growth (kg)                                                                 | -1.5<br>0.2                      | 75%<br>72%        |
| M<br>24<br>44<br>M<br>Fr.<br>B          | at.Calv. Ease (%)<br>00 Day Growth (kg)                                                                                    | 0.2                              | 72%               |
| 21<br>44<br>M<br>Fi<br>B                | 00 Day Growth (kg)                                                                                                         |                                  |                   |
| 44<br>M<br>Fi<br>B                      |                                                                                                                            | 35                               | 0.004             |
| M<br>Fi<br>B                            | 00 Day Growth (kg)                                                                                                         |                                  | 80%               |
| B 20                                    |                                                                                                                            | 62                               | 81%               |
| B 20                                    | uscle Depth (mm)                                                                                                           | 4.8                              | 70%               |
| 20                                      | at Depth (mm)                                                                                                              | -0.1                             | 60%               |
|                                         | EEF VALUE                                                                                                                  | 44                               | 80%               |
| Δ.                                      | 00 Day Milk (kg)                                                                                                           | -4                               | 62%               |
|                                         | ge at 1st Calv. EBV (days)                                                                                                 | 54                               | 61%               |
| c                                       | alving Interval EBV (days)                                                                                                 | 7                                | 51%               |
| S                                       | crotal Circ (cm)                                                                                                           | 0.5                              | 69%               |
| D                                       | ocility (%)                                                                                                                | 5.3                              | 67%               |