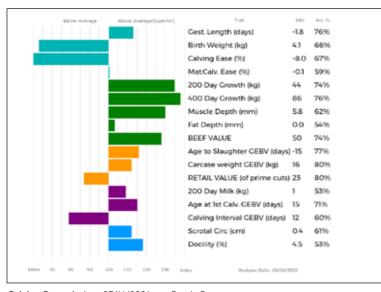

ggs. DELTA 19-88-001-432

ggd. AMELIE 19-01-362-333

ggs. WILODGE TONKA WEY02-002 ggd. RAVENELLE 23-51-224-583

ggs. TOUBIB 22-16-177-349

and. WILODGE TOPAZ WEY02-020

| B<br>C<br>M<br>20<br>44<br>M<br>F6<br>B | est. Length (days)<br>irth Weight (kg)<br>alving Ease (%)<br>at.Calv. Ease (%)<br>OO Day Growth (kg)<br>OO Day Growth (kg) | -2.6<br>1.4<br>-1.5<br>0.2<br>35 | 78%<br>75%<br>72% |
|-----------------------------------------|----------------------------------------------------------------------------------------------------------------------------|----------------------------------|-------------------|
| 20<br>44<br>M<br>F6<br>B                | alving Ease (%)<br>at.Calv. Ease (%)<br>DO Day Growth (kg)                                                                 | -1.5<br>0.2                      | 75%<br>72%        |
| M<br>24<br>44<br>M<br>Fr.<br>B          | at.Calv. Ease (%)<br>00 Day Growth (kg)                                                                                    | 0.2                              | 72%               |
| 21<br>44<br>M<br>Fi<br>B                | 00 Day Growth (kg)                                                                                                         |                                  |                   |
| 44<br>M<br>Fi<br>B                      |                                                                                                                            | 35                               | 0.004             |
| M<br>Fi<br>B                            | 00 Day Growth (kg)                                                                                                         |                                  | 80%               |
| B 20                                    |                                                                                                                            | 62                               | 81%               |
| B 20                                    | uscle Depth (mm)                                                                                                           | 4.8                              | 70%               |
| 20                                      | at Depth (mm)                                                                                                              | -0.1                             | 60%               |
|                                         | EEF VALUE                                                                                                                  | 44                               | 80%               |
| Δ.                                      | 00 Day Milk (kg)                                                                                                           | -4                               | 62%               |
|                                         | ge at 1st Calv. EBV (days)                                                                                                 | 54                               | 61%               |
| c                                       | alving Interval EBV (days)                                                                                                 | 7                                | 51%               |
| S                                       | crotal Circ (cm)                                                                                                           | 0.5                              | 69%               |
| D                                       | ocility (%)                                                                                                                | 5.3                              | 67%               |