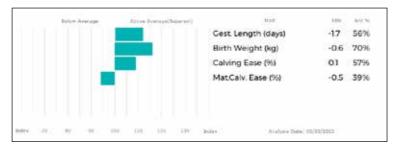

ggs. DELTA 19-88-001-432

ggd. AMELIE 19-01-362-333

ggs. WILODGE TONKA WEY02-002 ggd. RAVENELLE 23-51-224-583

ggs. TOUBIB 22-16-177-349

and. WILODGE TOPAZ WEY02-020

| B<br>C<br>M<br>20<br>44<br>M<br>F6<br>B | est. Length (days)<br>irth Weight (kg)<br>alving Ease (%)<br>at.Calv. Ease (%)<br>OO Day Growth (kg)<br>OO Day Growth (kg) | -2.6<br>1.4<br>-1.5<br>0.2<br>35 | 78%<br>75%<br>72% |
|-----------------------------------------|----------------------------------------------------------------------------------------------------------------------------|----------------------------------|-------------------|
| 20<br>44<br>M<br>F6<br>B                | alving Ease (%)<br>at.Calv. Ease (%)<br>DO Day Growth (kg)                                                                 | -1.5<br>0.2                      | 75%<br>72%        |
| M<br>24<br>44<br>M<br>Fr.<br>B          | at.Calv. Ease (%)<br>00 Day Growth (kg)                                                                                    | 0.2                              | 72%               |
| 21<br>44<br>M<br>Fi<br>B                | 00 Day Growth (kg)                                                                                                         |                                  |                   |
| 44<br>M<br>Fi<br>B                      |                                                                                                                            | 35                               | 0.004             |
| M<br>Fi<br>B                            | 00 Day Growth (kg)                                                                                                         |                                  | 80%               |
| B 20                                    |                                                                                                                            | 62                               | 81%               |
| B 20                                    | uscle Depth (mm)                                                                                                           | 4.8                              | 70%               |
| 20                                      | at Depth (mm)                                                                                                              | -0.1                             | 60%               |
|                                         | EEF VALUE                                                                                                                  | 44                               | 80%               |
| Δ.                                      | 00 Day Milk (kg)                                                                                                           | -4                               | 62%               |
|                                         | ge at 1st Calv. EBV (days)                                                                                                 | 54                               | 61%               |
| c                                       | alving Interval EBV (days)                                                                                                 | 7                                | 51%               |
| S                                       | crotal Circ (cm)                                                                                                           | 0.5                              | 69%               |
| D                                       | ocility (%)                                                                                                                | 5.3                              | 67%               |