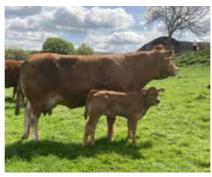

e & Son

#### 4 WINNINGTON HERB

Born 24/04/2012 VB12-022

Natural Calf

Myostatin:

Gen. Colour:

Polled:

Sire WINNINGTON ECHO VB09-038

qd. VERMEILLE 36-15-085-151

gs. CLOUGHHEAD ROYAL HCX00-003 WINNINGTON URCHIN VB03-012

as. WINNINGTON BRUTUS VB06-063

gd. WINNINGTON ROXANNE VB00-016

UK 305044/601247

ggs. RYEDALE PARAGON DAC99-266

ggd. WINNINGTON OLGA VB98-050

ggs. NOMADE 23-97-059-034

ggd. SINCERE 36-15-052-016

ggs. HEROS 36-92-005-318

ggd. CLOUGHHEAD FAVOURITE HCXF-031-FOT

ggs. HARTSIDE GENEROUS TWG-522

ggd. WINNINGTON GLOW VBG-005



Calving Record: 1

06/02/2015 2 26/03/2016 F

10/03/2017 F 3 4 18/02/2018 M+M5

03/03/2019 03/04/2020 6 Μ 7 30/03/2021 Μ

8 28/03/2022 F At Foot

#### Her Heifer Calf at foot

# WINNINGTON TRISTAR

Born 28/03/2022 VB22-2102 UK 305044/702102



Sire

Dam

#### 5 WINNINGTON NOOK

Born 13/04/2017 VB17-1691 UK 305044/201691

Got by Al Natural Calf

Myostatin: F94L/F94L Gen. Colour: Homozygous Red Polled: Homozygous Horned

as. MILOU 19-96-018-369

ggs. IVANHOE 19-93-004-050

\*TITANIC 19-31-101-082

qd. IMPATIENCE 19-93-009-366

gs. NEBULON 87-97-002-265 **WINNINGTON UDILE VB03-063** 

gd. WINNINGTON IDILE VB93-026-FOT

ggd. HUMEUR 19-92-000-094

ggs. DOUANIER 87-88-006-688

ggd. MADELEINE 19-76-000-242

ggs. HAXO 87-92-008-303

ggd. JAVANAISE 87-94-004-383

ggs. OAKLEY POLITICIAN PJP-028

ggd. BATTLEAXE. ODILE CFO-026



Calving Record: 1 19/02/2020 Μ

2 24/04/2021 F

3 02/04/2022 F At Foot

#### Her Heifer Calf at foot

# WINNINGTON TULIP

Born 02/04/2022 VB22-2104 UK 305044/202104

Sire

Dam

John S Vance & Son LOT

#### WINNIN