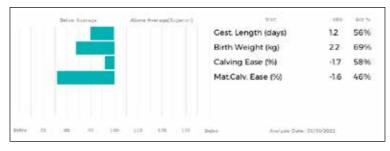

ggs. DAUPHIN 19-88-004-715

ggd. MELODIE 19-96-004-346

ggs. MERESIDE TOBIUS HCG02-369

ggd. MERESIDE SULTAN HCG01-168

| Adjusted | Wts(Kg) |
|----------|---------|
| 100      | 138     |
| 200      | 225     |
| 300      | 323     |
| 400      | 422     |
| 500      | 518     |
| Scanned  | NO      |
|          |         |