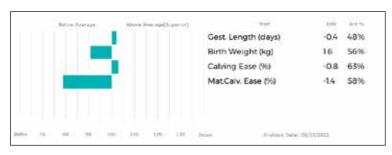

ggs. DELTA 19-88-001-432

ggd. AMELIE 19-01-362-333

ggs. WILODGE TONKA WEY02-002 ggd. RAVENELLE 23-51-224-583

ggs. TOUBIB 22-16-177-349

and. WILODGE TOPAZ WEY02-020

| B<br>C<br>M<br>20<br>44<br>M<br>F6<br>B | est. Length (days)<br>irth Weight (kg)<br>alving Ease (%)<br>at.Calv. Ease (%)<br>OO Day Growth (kg)<br>OO Day Growth (kg) | -2.6<br>1.4<br>-1.5<br>0.2<br>35 | 78%<br>75%<br>72% |
|-----------------------------------------|----------------------------------------------------------------------------------------------------------------------------|----------------------------------|-------------------|
| 20<br>44<br>M<br>F6<br>B                | alving Ease (%)<br>at.Calv. Ease (%)<br>DO Day Growth (kg)                                                                 | -1.5<br>0.2                      | 75%<br>72%        |
| M<br>24<br>44<br>M<br>Fr.<br>B          | at.Calv. Ease (%)<br>00 Day Growth (kg)                                                                                    | 0.2                              | 72%               |
| 21<br>44<br>M<br>Fi<br>B                | 00 Day Growth (kg)                                                                                                         |                                  |                   |
| 44<br>M<br>Fi<br>B                      |                                                                                                                            | 35                               | 0.004             |
| M<br>Fi<br>B                            | 00 Day Growth (kg)                                                                                                         |                                  | 80%               |
| B 20                                    |                                                                                                                            | 62                               | 81%               |
| B 20                                    | uscle Depth (mm)                                                                                                           | 4.8                              | 70%               |
| 20                                      | at Depth (mm)                                                                                                              | -0.1                             | 60%               |
|                                         | EEF VALUE                                                                                                                  | 44                               | 80%               |
| Δ.                                      | 00 Day Milk (kg)                                                                                                           | -4                               | 62%               |
|                                         | ge at 1st Calv. EBV (days)                                                                                                 | 54                               | 61%               |
| c                                       | alving Interval EBV (days)                                                                                                 | 7                                | 51%               |
| S                                       | crotal Circ (cm)                                                                                                           | 0.5                              | 69%               |
| D                                       | ocility (%)                                                                                                                | 5.3                              | 67%               |