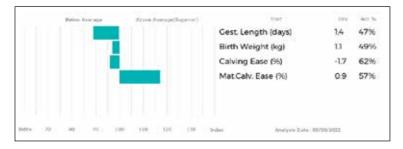

ggs. DELTA 19-88-001-432

ggd. AMELIE 19-01-362-333

ggs. WILODGE TONKA WEY02-002 ggd. RAVENELLE 23-51-224-583

ggs. TOUBIB 22-16-177-349

and. WILODGE TOPAZ WEY02-020

| B<br>C<br>M<br>20<br>44<br>M<br>F6<br>B | est. Length (days)<br>irth Weight (kg)<br>alving Ease (%)<br>at.Calv. Ease (%)<br>OO Day Growth (kg)<br>OO Day Growth (kg) | -2.6<br>1.4<br>-1.5<br>0.2<br>35 | 78%<br>75%<br>72% |
|-----------------------------------------|----------------------------------------------------------------------------------------------------------------------------|----------------------------------|-------------------|
| 20<br>44<br>M<br>F6<br>B                | alving Ease (%)<br>at.Calv. Ease (%)<br>DO Day Growth (kg)                                                                 | -1.5<br>0.2                      | 75%<br>72%        |
| M<br>24<br>44<br>M<br>Fr.<br>B          | at.Calv. Ease (%)<br>00 Day Growth (kg)                                                                                    | 0.2                              | 72%               |
| 21<br>44<br>M<br>Fi<br>B                | 00 Day Growth (kg)                                                                                                         |                                  |                   |
| 44<br>M<br>Fi<br>B                      |                                                                                                                            | 35                               | 0.004             |
| M<br>Fi<br>B                            | 00 Day Growth (kg)                                                                                                         |                                  | 80%               |
| B 20                                    |                                                                                                                            | 62                               | 81%               |
| B 20                                    | uscle Depth (mm)                                                                                                           | 4.8                              | 70%               |
| 20                                      | at Depth (mm)                                                                                                              | -0.1                             | 60%               |
|                                         | EEF VALUE                                                                                                                  | 44                               | 80%               |
| Δ.                                      | 00 Day Milk (kg)                                                                                                           | -4                               | 62%               |
|                                         | ge at 1st Calv. EBV (days)                                                                                                 | 54                               | 61%               |
| c                                       | alving Interval EBV (days)                                                                                                 | 7                                | 51%               |
| S                                       | crotal Circ (cm)                                                                                                           | 0.5                              | 69%               |
| D                                       | ocility (%)                                                                                                                | 5.3                              | 67%               |