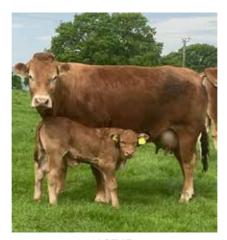

TROJAN

Born 23/04/2022 VB22-2118 UK 305044/202118

#### 17 WINNINGTON NADINE

Born 16/04/2017 VB17-1692

UK 305044/301692 Got by Al Natural Calf

Myostatin: F94L/F94L

Gen. Colour: Homozygous Red Polled: Homozygous Horned

as. MILOU 19-96-018-369

Sire \*TITANIC 19-31-101-082

qd. IMPATIENCE 19-93-009-366

gs. RONICK HAWK DY92-026

Dam WINNINGTON HEMP VB12-016

gd. WINNINGTON PIXIE VB99-039

ggs. IVANHOE 19-93-004-050

ggd. HUMEUR 19-92-000-094

ggs. DOUANIER 87-88-006-688

ggd. MADELEINE 19-76-000-242

ggs. BROADMEADOWS CANNON CAVC-031

ggd. RONICK ESTHER DYE-040

ggs. NEBULON 87-97-002-265

ggd. WINNINGTON HONESTY VB92-006



Calving Record: 1 23/03/2020 Μ

2 03/04/2021

23/04/2022 M At Foot 3

#### Her Bull Calf at foot

## WINNINGTON TRENT

Born 23/04/2022 VB22-2119 UK 305044/302119



**LOT 17** 

#### 18 WINNINGTON HORTENSIA

Born 13/05/2012 VB12-035 Natural Calf

Myostatin: Gen. Colour:

as. NOMADE 23-97-059-034

Sire VERDRU 36-15-085-143

qd. SUZETTE 36-15-131-237

gs. VAILLANT 36-15-044-537

WINNINGTON CRISP VB07-079 Dam

gd. WINNINGTON PETUNIA VB99-043

UK 305044/501260

Polled:

ggs. LABOUREUR 23-95-073-872

ggd. HAUTESSE 23-92-017-946

ggs. OFFICIEUX 36-15-059-728

ggd. OREILLE 36-15-089-924

ggs. TROTTEUR 16-29-597-361

ggd. ROSE 36-15-089-982

ggs. HARTSIDE GENEROUS TWG-522

ggd. WINNINGTON HOLLY VB92-004



#### Calving Record: 1

25/12/2014

2 20/03/2016 Μ

3 16/03/2017

4 25/04/2018 F Lot 35

F

M

5 23/04/2019 F

6 09/05/2020 F

7 11/05/2021 F

M At Foot 8 25/04/2022

#### Her Bull Calf at foot

#### WINNINGTON TALENT

Born 25/04/2022 VB22-2120 UK 305044/