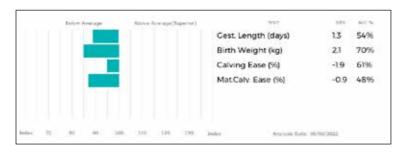

ggs. DELTA 19-88-001-432

ggd. AMELIE 19-01-362-333

ggs. WILODGE TONKA WEY02-002 ggd. RAVENELLE 23-51-224-583

ggs. TOUBIB 22-16-177-349

and. WILODGE TOPAZ WEY02-020

| B<br>C<br>M<br>20<br>44<br>M<br>F6<br>B | est. Length (days)<br>irth Weight (kg)<br>alving Ease (%)<br>at.Calv. Ease (%)<br>OO Day Growth (kg)<br>OO Day Growth (kg) | -2.6<br>1.4<br>-1.5<br>0.2<br>35 | 78%<br>75%<br>72% |
|-----------------------------------------|----------------------------------------------------------------------------------------------------------------------------|----------------------------------|-------------------|
| 20<br>44<br>M<br>F6<br>B                | alving Ease (%)<br>at.Calv. Ease (%)<br>DO Day Growth (kg)                                                                 | -1.5<br>0.2                      | 75%<br>72%        |
| M<br>24<br>44<br>M<br>Fr.<br>B          | at.Calv. Ease (%)<br>00 Day Growth (kg)                                                                                    | 0.2                              | 72%               |
| 21<br>44<br>M<br>Fi<br>B                | 00 Day Growth (kg)                                                                                                         |                                  |                   |
| 44<br>M<br>Fi<br>B                      |                                                                                                                            | 35                               | 0.004             |
| M<br>Fi<br>B                            | 00 Day Growth (kg)                                                                                                         |                                  | 80%               |
| B 20                                    |                                                                                                                            | 62                               | 81%               |
| B 20                                    | uscle Depth (mm)                                                                                                           | 4.8                              | 70%               |
| 20                                      | at Depth (mm)                                                                                                              | -0.1                             | 60%               |
|                                         | EEF VALUE                                                                                                                  | 44                               | 80%               |
| Δ.                                      | 00 Day Milk (kg)                                                                                                           | -4                               | 62%               |
|                                         | ge at 1st Calv. EBV (days)                                                                                                 | 54                               | 61%               |
| c                                       | alving Interval EBV (days)                                                                                                 | 7                                | 51%               |
| S                                       | crotal Circ (cm)                                                                                                           | 0.5                              | 69%               |
| D                                       | ocility (%)                                                                                                                | 5.3                              | 67%               |