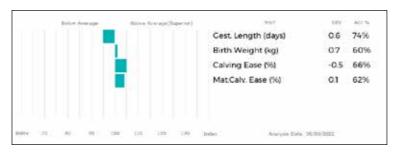

WINNINGTON NIGHTSHADE VB97-052



Calving Record: 1

18/03/2019 Μ 08/04/2020

Μ 2 3 F 10/04/2021

4 23/04/2022 M At Foot

#### Her Bull Calf at foot

## WINNINGTON TROJAN

Born 23/04/2022 VB22-2118 UK 305044/202118

#### 17 WINNINGTON NADINE

Born 16/04/2017 VB17-1692

UK 305044/301692 Got by Al Natural Calf

Myostatin: F94L/F94L

Gen. Colour: Homozygous Red Polled: Homozygous Horned

as. MILOU 19-96-018-369

Sire \*TITANIC 19-31-101-082

qd. IMPATIENCE 19-93-009-366

gs. RONICK HAWK DY92-026

Dam WINNINGTON HEMP VB12-016

gd. WINNINGTON PIXIE VB99-039

ggs. IVANHOE 19-93-004-050

ggd. HUMEUR 19-92-000-094

ggs. DOUANIER 87-88-006-688

ggd. MADELEINE 19-76-000-242

ggs. BROADMEADOWS CANNON CAVC-031

ggd. RONICK ESTHER DYE-040

ggs. NEBULON 87-97-002-265

ggd. WINNINGTON HONESTY VB92-006



Calving Record: 1 23/03/2020 Μ

2 03/04/2021

23/04/2022 M At Foot 3

#### Her Bull Calf at foot

## WINNINGTON TRENT

Born 23/04/2022 VB22-2119 UK 305044/302119



**LOT 17** 

#### 18 WINNINGTON HORTENSIA

Born 13/05/2012 VB12-035 Natural Calf

Myostatin: Gen. Colour:

as. NOMADE 23-97-059-034

Sire VERDRU 36-15-085-143

qd. SUZETTE 36-15-131-237

gs. VAILLANT 36-15-044-537

WINNINGTON CRISP VB07-079 Dam

gd. WINNINGTON PETUNIA VB99-043

UK 305044/501260

Polled:

ggs. LABOUREUR 23-95-073-872

ggd. HAUTESSE 23-92-017-946

ggs. OFFICIEUX 36-15-059-728

ggd. OREILLE 36-15-089-924

ggs. TROTTEUR 16-29-597-361

ggd. ROSE 36-15-089-982

ggs. HARTSIDE GENEROUS TWG-522

ggd. WINNINGTON HOLLY VB92-004



#### Calving Record: 1

25/12/2014

2 20/03/2016 Μ

3 16/03/2017

4 25/04/2018 F Lot 35

F