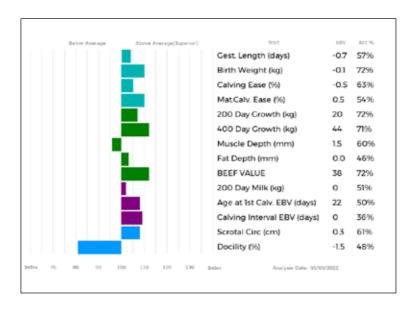

ggs. DELTA 19-88-001-432

ggd. AMELIE 19-01-362-333

ggs. WILODGE TONKA WEY02-002 ggd. RAVENELLE 23-51-224-583

ggs. TOUBIB 22-16-177-349

and. WILODGE TOPAZ WEY02-020

| B<br>C<br>M<br>20<br>44<br>M<br>F6<br>B | est. Length (days)<br>irth Weight (kg)<br>alving Ease (%)<br>at.Calv. Ease (%)<br>OO Day Growth (kg)<br>OO Day Growth (kg) | -2.6<br>1.4<br>-1.5<br>0.2<br>35 | 78%<br>75%<br>72% |
|-----------------------------------------|----------------------------------------------------------------------------------------------------------------------------|----------------------------------|-------------------|
| 20<br>44<br>M<br>F6<br>B                | alving Ease (%)<br>at.Calv. Ease (%)<br>DO Day Growth (kg)                                                                 | -1.5<br>0.2                      | 75%<br>72%        |
| M<br>24<br>44<br>M<br>Fr.<br>B          | at.Calv. Ease (%)<br>00 Day Growth (kg)                                                                                    | 0.2                              | 72%               |
| 21<br>44<br>M<br>Fi<br>B                | 00 Day Growth (kg)                                                                                                         |                                  |                   |
| 44<br>M<br>Fi<br>B                      |                                                                                                                            | 35                               | 0.004             |
| M<br>Fi<br>B                            | 00 Day Growth (kg)                                                                                                         |                                  | 80%               |
| B 20                                    |                                                                                                                            | 62                               | 81%               |
| B 20                                    | uscle Depth (mm)                                                                                                           | 4.8                              | 70%               |
| 20                                      | at Depth (mm)                                                                                                              | -0.1                             | 60%               |
|                                         | EEF VALUE                                                                                                                  | 44                               | 80%               |
| Δ.                                      | 00 Day Milk (kg)                                                                                                           | -4                               | 62%               |
|                                         | ge at 1st Calv. EBV (days)                                                                                                 | 54                               | 61%               |
| c                                       | alving Interval EBV (days)                                                                                                 | 7                                | 51%               |
| S                                       | crotal Circ (cm)                                                                                                           | 0.5                              | 69%               |
| D                                       | ocility (%)                                                                                                                | 5.3                              | 67%               |