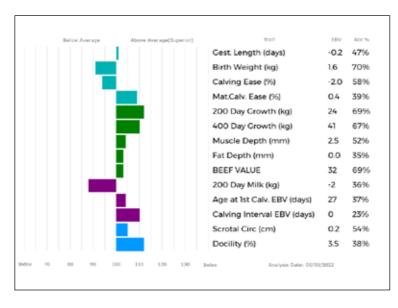

ted | Wts(Kg) |
|----------|---------|
| 100      | 162     |
| 200      | 285     |
| 300      | 409     |
| 400      | 0       |
| 500      | 0       |
| Scanned  | NO      |

LOT A G Kirton & Sons

### 64 ASHLEDGE SCARLETLADY

Born 04/05/2021 KY21-2096

Natural Calf Myostatin:

Gen. Colour:

as. MERESIDE LORENZO HCG15-812

Sire ASHLEDGE ONTARIO KY18-1801

gd. ASHLEDGE LUCIE KY15-1607

gs. KILLCASTLE HORACE IE361033220596

Dam ASHLEDGE MYFAIRLADY KY16-1679

gd. ASHLEDGE FANCYREDLADY KY10-1055

### UK 303330/602096

Polled:

ggs. JACOT 36-94-005-555

ggd. MERESIDE DAWNMARIE HCG08-132

ggs. KILLCASTLE HORACE IE361033220596

ggd. ASHLEDGE BLUESTONE KY06-626

ggs. SIAM 19-30-888-598

ggd. KILLCASTLE BRITNEY IE361033280321

ggs. KENDROM ACRACKER KCH05-006

ggd. ASHLEDGE CRIMSONLADY KY07-716



| Adjusted | Wts(Kg) |
|----------|---------|
| 100      | 158     |
| 200      | 276     |
| 300      | 393     |
| 400      | 0       |
| 500      | 0       |
| Scanned  | NO      |
|          |         |

### LOT A G Kirton & Sons

### 65 ASHLEDGE SUPREME

Born 30/05/2021 KY21-2110

Natural Calf

Myostatin:

as. FOXHILLFARM IRISHLAD AGX13-017

Gen. Colour:

Sire GOLDIES LOOKOUT GS15-1543

gd. GOLDIES FOXTROT GS10-1135

gs. BALLYROBIN GAZZA GFD11-001

Dam ASHLEDGE LUPIN KY15-1582

gd. ASHLEDGE TINSEL KY02-211

#### UK 303330/602110

#### Polled:

ggs. GUARDS BOOMER LAA06-008

ggd. BANKDALE ELIZABETH WLJ09-295

ggs. WILODGE TONKA WEY02-002 ggd. GOLDIES CHERUB GS07-946

ggs. HALTCLIFFE UNDERWRITER RP03-003

ggd. BALLYROBIN DOLCE GFD08-004

ggs. GOLDIES OSPREY GS98-005

ggd. ASHLEDGE NOEL