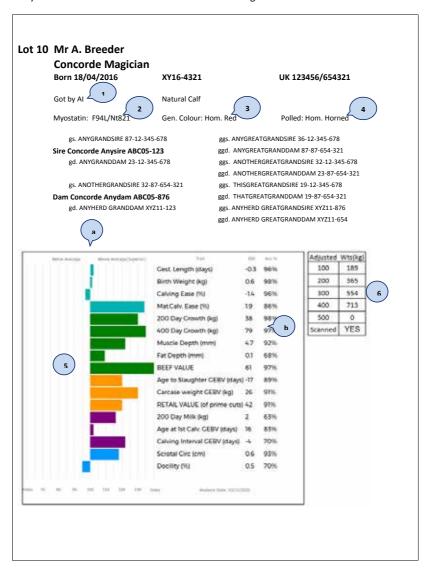

# 50 WILODGE MISTRESS

Born 15/10/2016 WEY16-1488 UK 305117/301488 Bred by Wilodge, Lodge Hill Farm, Park Lane, Shifnal, Shropshire, TF11 9HD

Got by Al Embryo Calf Myostatin:

Gen. Colour:

as. DAUPHIN 19-88-004-715

\*OBJAT 19-30-299-413

gd. MELODIE 19-96-004-346

gs. WILODGE VANTASTIC WEY04-037

WILODGE DIAMANTE WEY08-020

gd. WILODGE AMETHYST WEY05-025

Polled:

ggs. ROMEO 87-80-005-214

ggd. OMBRETTE 19-78-003-500

ggs. DELTA 19-88-001-432

ggd. AMELIE 19-01-362-333

ggs. WILODGE TONKA WEY02-002 ggd. RAVENELLE 23-51-224-583

ggs. TOUBIB 22-16-177-349

and. WILODGE TOPAZ WEY02-020

| B<br>C<br>M<br>20<br>44<br>M<br>F6<br>B | est. Length (days)<br>irth Weight (kg)<br>alving Ease (%)<br>at.Calv. Ease (%)<br>OO Day Growth (kg)<br>OO Day Growth (kg) | -2.6<br>1.4<br>-1.5<br>0.2<br>35 | 78%<br>75%<br>72% |
|-----------------------------------------|----------------------------------------------------------------------------------------------------------------------------|----------------------------------|-------------------|
| 20<br>44<br>M<br>F6<br>B                | alving Ease (%)<br>at.Calv. Ease (%)<br>DO Day Growth (kg)                                                                 | -1.5<br>0.2                      | 75%<br>72%        |
| M<br>24<br>44<br>M<br>Fr.<br>B          | at.Calv. Ease (%)<br>00 Day Growth (kg)                                                                                    | 0.2                              | 72%               |
| 21<br>44<br>M<br>Fi<br>B                | 00 Day Growth (kg)                                                                                                         |                                  |                   |
| 44<br>M<br>Fi<br>B                      |                                                                                                                            | 35                               | 0.004             |
| M<br>Fi<br>B                            | 00 Day Growth (kg)                                                                                                         |                                  | 80%               |
| B 20                                    |                                                                                                                            | 62                               | 81%               |
| B 20                                    | uscle Depth (mm)                                                                                                           | 4.8                              | 70%               |
| 20                                      | at Depth (mm)                                                                                                              | -0.1                             | 60%               |
|                                         | EEF VALUE                                                                                                                  | 44                               | 80%               |
| Δ.                                      | 00 Day Milk (kg)                                                                                                           | -4                               | 62%               |
|                                         | ge at 1st Calv. EBV (days)                                                                                                 | 54                               | 61%               |
| c                                       | alving Interval EBV (days)                                                                                                 | 7                                | 51%               |
| S                                       | crotal Circ (cm)                                                                                                           | 0.5                              | 69%               |
| D                                       | ocility (%)                                                                                                                | 5.3                              | 67%               |

**Calving Record**: 1 30/10/2019 M 2 27/10/2020 F

3 19/11/2021 M At Foot