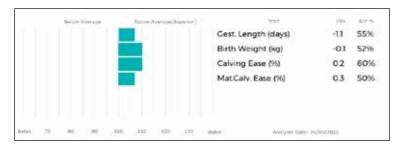

ggs. DAUPHIN 19-88-004-715

ggd. MELODIE 19-96-004-346

ggs. MERESIDE TOBIUS HCG02-369

ggd. MERESIDE SULTAN HCG01-168

| Adjusted | Wts(Kg) |
|----------|---------|
| 100      | 138     |
| 200      | 225     |
| 300      | 323     |
| 400      | 422     |
| 500      | 518     |
| Scanned  | NO      |
|          |         |