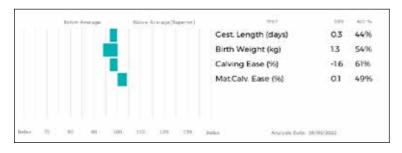

OBJAT 19-30-299-413

ggd. FIELDSON URMA FCE03-235

ggs. RONICK HAWK DY92-026

ggd. PRESELIHILL UNICE VH03-015



Calving Record: 1 09/03/2022 M At Foot

### Her Bull Calf at foot

# WINNINGTON TACKLE

Born 09/03/2022 VB22-2096 UK 305044/102096

John S Vance & Son LOT

#### 26 WINNINGTON PICKLE

Born 04/02/2019 VB19-1833

Natural Calf

Myostatin: Gen. Colour:

as. EUROPEEN 23-50-867-065

Sire HARICOT 19-35-117-838

qd. ETHNIE 19-33-487-647

gs. GARNEDD CYMRO JEM07-090

Dam WINNINGTON GINGER VB11-025

gd. WINNINGTON DELIGHT VB08-029

UK 305044/401833

Polled:

ggs. BISCOTO 23-07-276-907

ggd. RIVIERA 23-51-246-306 ggs. AGAMI 87-23-741-112

ggd. BABETTE 19-32-416-698

ggs. BROOMFIELD REGENTCEY BCZ00-006

ggd. SHERRY TERRI JAF02-006

ggs. VERDRU 36-15-085-143

ggd. WINNINGTON RAVISH VB00-028



Calving Record: 1 09/03/2022 M At Foot

### Her Bull Calf at foot

### WINNINGTON TANNER

Born 09/03/2022 VB22-2097 UK 305044/202097

LOT John S Vance & Son

# 27 WINNINGTON PAULA

Born 26/01/2019 VB19-1831

Natural Calf

Myostatin: Gen. Colour:

gs. EUROPEEN 23-50-867-065

Sire HARICOT 19-35-117-838

gd. ETHNIE 19-33-487-647

gs. NOMADE 23-97-059-034

Dam VERMEILLE 36-15-085-151

gd. SINCERE 36-15-052-016

UK 305044/201831

Polled:

ggs. BISCOTO 23-07-276-907

ggd. RIVIERA 23-51-246-306

ggs. AGAMI 87-23-741-112

ggd. BABETTE 19-32-416-698

ggs. LABOUREUR 23-95-073-872

ggd. HAUTESSE 23-92-017-946

ggs. IBIS 87-93-000-881

ggd. GUITARE 36-91-001-733



Calving Record: 1 11/03/2022 M At Foot

# Her Bull Calf at foot

### WINNINGTON TUCKER

Born 11/03/2022 VB22-2098 UK 305044/302098

Dam