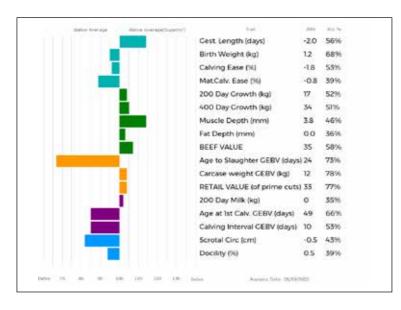

O02-212



| Adjusted | Wts(Kg) |
|----------|---------|
| 100      | 159     |
| 200      | 282     |
| 300      | 0       |
| 400      | 0       |
| 500      | 0       |
| Scanned  | NO      |
|          |         |

### 69 SARKLEY SUZANNE

Born 27/04/2021 PBO21-2183

Natural Calf

Myostatin: F94L/F94L Gen. Colour:

gs. WILODGE CERBERUS WEY07-010

Sire \*SARKLEY OSPREY PBO18-1960

gd. SARKLEY GABRIOLA PBO11-065

gs. CLOUGHHEAD TITANIC HCX02-183

Dam SARKLEY OLEANNE PBO18-1952

gd. SARKLEY LEANNE PBO15-1656

UK 700643/202183

Polled:

ggs. WILODGE TONKA WEY02-002

ggd. WILODGE PRICELESS WEY99-032

ggs. WILODGE VANTASTIC WEY04-037

ggd. SARKLEY OLA PBO98-246

ggs. HEROS 36-92-005-318

ggd. CLOUGHHEAD ORRISSA HCX98-275

ggs. AMPERTAINE COMMANDER MGD07-046

ggd. SARKLEY GLORIANNE PBO11-058



| Ad | djusted | Wts(Kg) |
|----|---------|---------|
|    | 100     | 135     |
|    | 200     | 0       |
|    | 300     | 0       |
|    | 400     | 0       |
|    | 500     | 0       |
| Sc | anned   | NO      |
| _  |         |         |

### **70 SARKLEY SHARLINE**

Born 02/05/2021 PBO21-2189

Got by Al Natural Calf

Myostatin: Gen. Colour:

as. AFFRANCHI 02-85-050-514

Sire \*DJERK 19-88-001-713

qd. MARGUERITE 87-76-006-012

gs. NETHERHALL JACKPOT KCI14-1911

Dam SARKLEY NASMINE PBO17-1866

gd. SARKLEY VASMINE PBO04-085

### UK 700643/102189

#### Polled:

ggs. ROITELET 87-80-003-984

ggd. OREE 02-78-050-330

ggs. JOYEUX 87-74-000-034

ggd. DAUPHINE 87-062-01-D-16

ggs. REQUIN 36-15-031-134

ggd. CLOUGHHEAD AINSI HCX05-356

ggs. JOCKEY 19-94-006-256

ggd. SARKLEY JASMINE PBO94-00