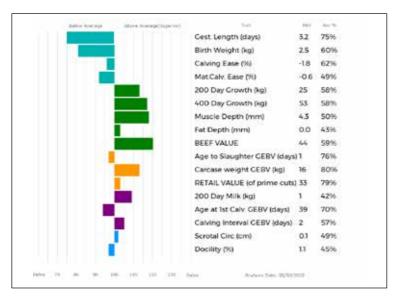

ggs. DAUPHIN 19-88-004-715

ggd. MELODIE 19-96-004-346

ggs. MERESIDE TOBIUS HCG02-369

ggd. MERESIDE SULTAN HCG01-168

| Adjusted | Wts(Kg) |
|----------|---------|
| 100      | 138     |
| 200      | 225     |
| 300      | 323     |
| 400      | 422     |
| 500      | 518     |
| Scanned  | NO      |
|          |         |