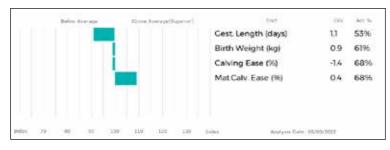

ggs. DELTA 19-88-001-432

ggd. AMELIE 19-01-362-333

ggs. WILODGE TONKA WEY02-002 ggd. RAVENELLE 23-51-224-583

ggs. TOUBIB 22-16-177-349

and. WILODGE TOPAZ WEY02-020

| B<br>C<br>M<br>20<br>44<br>M<br>F6<br>B | est. Length (days)<br>irth Weight (kg)<br>alving Ease (%)<br>at.Calv. Ease (%)<br>OO Day Growth (kg)<br>OO Day Growth (kg) | -2.6<br>1.4<br>-1.5<br>0.2<br>35 | 78%<br>75%<br>72% |
|-----------------------------------------|----------------------------------------------------------------------------------------------------------------------------|----------------------------------|-------------------|
| 20<br>44<br>M<br>F6<br>B                | alving Ease (%)<br>at.Calv. Ease (%)<br>DO Day Growth (kg)                                                                 | -1.5<br>0.2                      | 75%<br>72%        |
| M<br>24<br>44<br>M<br>Fr.<br>B          | at.Calv. Ease (%)<br>00 Day Growth (kg)                                                                                    | 0.2                              | 72%               |
| 21<br>44<br>M<br>Fi<br>B                | 00 Day Growth (kg)                                                                                                         |                                  |                   |
| 44<br>M<br>Fi<br>B                      |                                                                                                                            | 35                               | 0.004             |
| M<br>Fi<br>B                            | 00 Day Growth (kg)                                                                                                         |                                  | 80%               |
| B 20                                    |                                                                                                                            | 62                               | 81%               |
| B 20                                    | uscle Depth (mm)                                                                                                           | 4.8                              | 70%               |
| 20                                      | at Depth (mm)                                                                                                              | -0.1                             | 60%               |
|                                         | EEF VALUE                                                                                                                  | 44                               | 80%               |
| Δ.                                      | 00 Day Milk (kg)                                                                                                           | -4                               | 62%               |
|                                         | ge at 1st Calv. EBV (days)                                                                                                 | 54                               | 61%               |
| c                                       | alving Interval EBV (days)                                                                                                 | 7                                | 51%               |
| S                                       | crotal Circ (cm)                                                                                                           | 0.5                              | 69%               |
| D                                       | ocility (%)                                                                                                                | 5.3                              | 67%               |