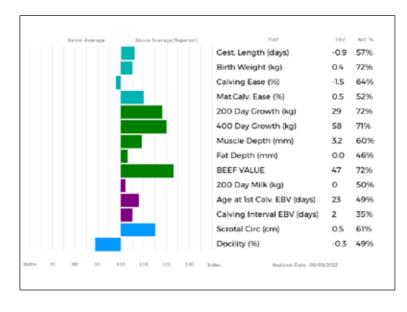

ggs. DELTA 19-88-001-432

ggd. AMELIE 19-01-362-333

ggs. WILODGE TONKA WEY02-002 ggd. RAVENELLE 23-51-224-583

ggs. TOUBIB 22-16-177-349

and. WILODGE TOPAZ WEY02-020

| B<br>C<br>M<br>20<br>44<br>M<br>F6<br>B | est. Length (days)<br>irth Weight (kg)<br>alving Ease (%)<br>at.Calv. Ease (%)<br>OO Day Growth (kg)<br>OO Day Growth (kg) | -2.6<br>1.4<br>-1.5<br>0.2<br>35 | 78%<br>75%<br>72% |
|-----------------------------------------|----------------------------------------------------------------------------------------------------------------------------|----------------------------------|-------------------|
| 20<br>44<br>M<br>F6<br>B                | alving Ease (%)<br>at.Calv. Ease (%)<br>DO Day Growth (kg)                                                                 | -1.5<br>0.2                      | 75%<br>72%        |
| M<br>24<br>44<br>M<br>Fr.<br>B          | at.Calv. Ease (%)<br>00 Day Growth (kg)                                                                                    | 0.2                              | 72%               |
| 21<br>44<br>M<br>Fi<br>B                | 00 Day Growth (kg)                                                                                                         |                                  |                   |
| 44<br>M<br>Fi<br>B                      |                                                                                                                            | 35                               | 0.004             |
| M<br>Fi<br>B                            | 00 Day Growth (kg)                                                                                                         |                                  | 80%               |
| B 20                                    |                                                                                                                            | 62                               | 81%               |
| B 20                                    | uscle Depth (mm)                                                                                                           | 4.8                              | 70%               |
| 20                                      | at Depth (mm)                                                                                                              | -0.1                             | 60%               |
|                                         | EEF VALUE                                                                                                                  | 44                               | 80%               |
| Δ.                                      | 00 Day Milk (kg)                                                                                                           | -4                               | 62%               |
|                                         | ge at 1st Calv. EBV (days)                                                                                                 | 54                               | 61%               |
| c                                       | alving Interval EBV (days)                                                                                                 | 7                                | 51%               |
| S                                       | crotal Circ (cm)                                                                                                           | 0.5                              | 69%               |
| D                                       | ocility (%)                                                                                                                | 5.3                              | 67%               |