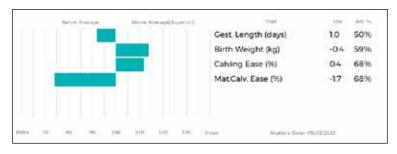

ggs. DELTA 19-88-001-432

ggd. AMELIE 19-01-362-333

ggs. WILODGE TONKA WEY02-002 ggd. RAVENELLE 23-51-224-583

ggs. TOUBIB 22-16-177-349

and. WILODGE TOPAZ WEY02-020

| B<br>C<br>M<br>20<br>44<br>M<br>F6<br>B | est. Length (days)<br>irth Weight (kg)<br>alving Ease (%)<br>at.Calv. Ease (%)<br>OO Day Growth (kg)<br>OO Day Growth (kg) | -2.6<br>1.4<br>-1.5<br>0.2<br>35 | 78%<br>75%<br>72% |
|-----------------------------------------|----------------------------------------------------------------------------------------------------------------------------|----------------------------------|-------------------|
| 20<br>44<br>M<br>F6<br>B                | alving Ease (%)<br>at.Calv. Ease (%)<br>DO Day Growth (kg)                                                                 | -1.5<br>0.2                      | 75%<br>72%        |
| M<br>24<br>44<br>M<br>Fr.<br>B          | at.Calv. Ease (%)<br>00 Day Growth (kg)                                                                                    | 0.2                              | 72%               |
| 21<br>44<br>M<br>Fi<br>B                | 00 Day Growth (kg)                                                                                                         |                                  |                   |
| 44<br>M<br>Fi<br>B                      |                                                                                                                            | 35                               | 0.004             |
| M<br>Fi<br>B                            | 00 Day Growth (kg)                                                                                                         |                                  | 80%               |
| B 20                                    |                                                                                                                            | 62                               | 81%               |
| B 20                                    | uscle Depth (mm)                                                                                                           | 4.8                              | 70%               |
| 20                                      | at Depth (mm)                                                                                                              | -0.1                             | 60%               |
|                                         | EEF VALUE                                                                                                                  | 44                               | 80%               |
| Δ.                                      | 00 Day Milk (kg)                                                                                                           | -4                               | 62%               |
|                                         | ge at 1st Calv. EBV (days)                                                                                                 | 54                               | 61%               |
| c                                       | alving Interval EBV (days)                                                                                                 | 7                                | 51%               |
| S                                       | crotal Circ (cm)                                                                                                           | 0.5                              | 69%               |
| D                                       | ocility (%)                                                                                                                | 5.3                              | 67%               |