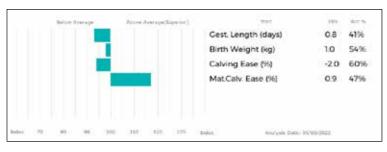

698

ggs. NOMADE 23-97-059-034

ggd. SUZETTE 36-15-131-237

ggs. NEBULON 87-97-002-265

ggd. WINNINGTON HONESTY VB92-006



Calving Record: 1 07/04/2022 M At Foot

#### Her Bull Calf at foot

### WINNINGTON TOPOL

Born 07/04/2022 VB22-2109 UK 305044/702109

LOT John S Vance & Son

# 31 WINNINGTON PACIFIC

Born 25/03/2019 VB19-1853

Natural Calf

Myostatin: Gen. Colour:

gs. EUROPEEN 23-50-867-065

Sire HARICOT 19-35-117-838 ggd.

gd. ETHNIE 19-33-487-647

gs. BOURRU 87-20-890-887

Dam WINNINGTON JARDIN VB14-1458

gd. WINNINGTON BUMBLE VB06-017

Polled:

ggs. BISCOTO 23-07-276-907

UK 305044/301853

RIVIERA 23-51-246-306

ggs. AGAMI 87-23-741-112

ggd. BABETTE 19-32-416-698

ggs. VISCONTI 36-15-015-965

ggd. OZONE 87-20-890-127

ggs. NEBULON 87-97-002-265

ggd. OAKLEY FLORESTA PJF-363-FOT



Calving Record: 1 01/05/2022 M At Foot

### Her Bull Calf at foot

# WINNINGTON TRAMP

Born 01/05/2022 VB22-2130 UK 305044/702130

LOT John S Vance & Son

#### 32 WINNINGTON MUSK

Born 15/02/2016

VB16-1581 Natural Calf

Myostatin:

Gen. Colour:

as. ROCKY 36-15-030-964

MILLSTONE GALOPIN OBE11-002

qd. MILLSTONE BLOSSOM OBE06-001

gs. TITANIC 19-31-101-082

WINNINGTON ICI VB13-1342 Dam

gd. WINNINGTON DELIGHT VB08-029

UK 305044/401581

Polled:

ggs. JACOT 36-94-005-555

ggd. GLOIRE 36-91-002-380

ggs. TUNNELBY SCALLYWAG TAP01-006

ggd. TUNNELBY PERIWINKLE TAP99-016

ggs. MILOU 19-96-018-369

ggd. IMPATIENCE 19-93-009-366

ggs. VERDRU 36-15-085-143

ggd. WINNINGTON RAVISH VB00-028



Calving Record: 1

13/05/2018

2 29/05/2019 Μ 3 11/05/2020 Μ

4 14/05/2021

5 17/05/2022 M At Foot

Μ

#