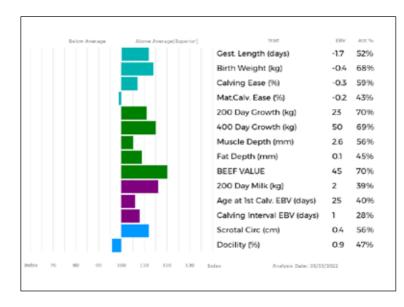

ggs. NEWHOUSE SIESTA AC01-104 ggd. LAWF SEASHELL PFO01-182

qd. QUAISH BRONTE HFF06-011

ggs. SARKLEY UPMARKET PBO03-055

aad. QUAISH SPRAGGY HFF01-005

| Adjusted | Wts(Kg) |
|----------|---------|
| 100      | 187     |
| 200      | 318     |
| 300      | 425     |
| 400      | 546     |
| 500      | 0       |
| Scanned  | NO      |