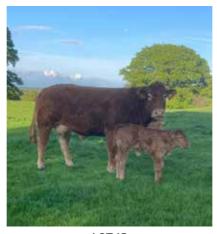

## WINNINGTON TRAPEZE

Born 22/04/2022 VB22-2121 UK 305044/502121

Μ

## 15 WINNINGTON MULBERRY

Born 10/07/2016 VB16-1637

Natural Calf

Myostatin: Gen. Colour:

as. ACAJOU 19-32-348-458

Sire TUNNELBY HARDY TAP12-003

gd. TUNNELBY ULMARRA TAP03-007

gs. HAFODLAS LLION REM95-004

Dam WINNINGTON VANILLA VB04-034

gd. WINNINGTON LEAF VB95-051

UK 305044/401637

Polled:

ggs. ULTRABEAU 23-03-330-381

ggd. SAUTERELLE 19-31-107-853

ggs. HEROS 36-92-005-318

ggd. TUNNELBY FLORRIE TAPF-004

ggs. BROADMEADOWS CANNON CAVC-031

ggd. HOLLY FOOL HAFF-027

ggs. BRERETON HARDY LAW92-160

ggd. WINNINGTON IMAGE VB93-025



Calving Record: 1

1 13/02/2019 2 07/05/2020

3 24/04/2021 M

4 23/04/2022 F At Foot

#### Her Heifer Calf at foot

## WINNINGTON THISTLE

Born 23/04/2022 VB22-2123 UK 305044/702123



**LOT 15** 

#### 16 WINNINGTON MAIDEN

Born 19/06/2016 VB16-1629

Natural Calf Myostatin:

Gen. Colour:

Sire

as. ROCKY 36-15-030-964 MILLSTONE GALOPIN OBE11-002

qd. MILLSTONE BLOSSOM OBE06-001

gs. VIGILE 19-31-732-434 WINNINGTON HOUX VB12-058 Dam

gd. WINNINGTON SANGRIA VB01-054

Polled:

ggs. JACOT 36-94-005-555

ggd. GLOIRE 36-91-002-380

UK 305044/301629

ggs. TUNNELBY SCALLYWAG TAP01-006 ggd. TUNNELBY PERIWINKLE TAP99-016

ggs. MAS DU CLO 23-96-032-213

ggd. R2045 19-30-852-045

ggs. NEBULON 87-97-002-265

ggd. WINNINGTON NIGHTSHADE VB97-052



Calving Record: 1

18/03/2019 Μ 08/04/2020

Μ 2 3 F 10/04/2021

4 23/04/2022 M At Foot

#### Her Bull Calf at foot

## WINNINGTON TROJAN

Born 23/04/2022 VB22-2118 UK 305044/202118

#### 17 WINNINGTON NADINE

Born 16/04/2017 VB17-1692

UK