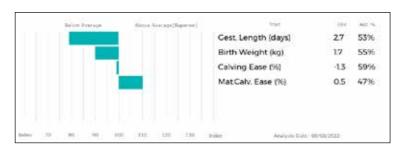

ggs. DAUPHIN 19-88-004-715

ggd. MELODIE 19-96-004-346

ggs. MERESIDE TOBIUS HCG02-369

ggd. MERESIDE SULTAN HCG01-168

| Adjusted | Wts(Kg) |
|----------|---------|
| 100      | 138     |
| 200      | 225     |
| 300      | 323     |
| 400      | 422     |
| 500      | 518     |
| Scanned  | NO      |
|          |         |