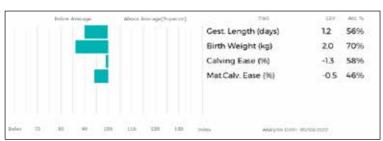

# 50 WILODGE MISTRESS

Born 15/10/2016 WEY16-1488 UK 305117/301488 Bred by Wilodge, Lodge Hill Farm, Park Lane, Shifnal, Shropshire, TF11 9HD

Got by Al Embryo Calf Myostatin:

Gen. Colour:

as. DAUPHIN 19-88-004-715

ggs. DELTA 19-88-001-432

ggd. AMELIE 19-01-362-333

ggs. WILODGE TONKA WEY02-002 ggd. RAVENELLE 23-51-224-583

ggs. TOUBIB 22-16-177-349

and. WILODGE TOPAZ WEY02-020

| B<br>C<br>M<br>20<br>44<br>M<br>F6<br>B | est. Length (days)<br>irth Weight (kg)<br>alving Ease (%)<br>at.Calv. Ease (%)<br>OO Day Growth (kg)<br>OO Day Growth (kg) | -2.6<br>1.4<br>-1.5<br>0.2<br>35 | 78%<br>75%<br>72% |
|-----------------------------------------|----------------------------------------------------------------------------------------------------------------------------|----------------------------------|-------------------|
| 20<br>44<br>M<br>F6<br>B                | alving Ease (%)<br>at.Calv. Ease (%)<br>DO Day Growth (kg)                                                                 | -1.5<br>0.2                      | 75%<br>72%        |
| M<br>24<br>44<br>M<br>Fr.<br>B          | at.Calv. Ease (%)<br>00 Day Growth (kg)                                                                                    | 0.2                              | 72%               |
| 21<br>44<br>M<br>Fi<br>B                | 00 Day Growth (kg)                                                                                                         |                                  |                   |
| 44<br>M<br>Fi<br>B                      |                                                                                                                            | 35                               | 0.004             |
| M<br>Fi<br>B                            | 00 Day Growth (kg)                                                                                                         |                                  | 80%               |
| B 20                                    |                                                                                                                            | 62                               | 81%               |
| B 20                                    | uscle Depth (mm)                                                                                                           | 4.8                              | 70%               |
| 20                                      | at Depth (mm)                                                                                                              | -0.1                             | 60%               |
|                                         | EEF VALUE                                                                                                                  | 44                               | 80%               |
| Δ.                                      | 00 Day Milk (kg)                                                                                                           | -4                               | 62%               |
|                                         | ge at 1st Calv. EBV (days)                                                                                                 | 54                               | 61%               |
| c                                       | alving Interval EBV (days)                                                                                                 | 7                                | 51%               |
| S                                       | crotal Circ (cm)                                                                                                           | 0.5                              | 69%               |
| D                                       | ocility (%)                                                                                                                | 5.3                              | 67%               |