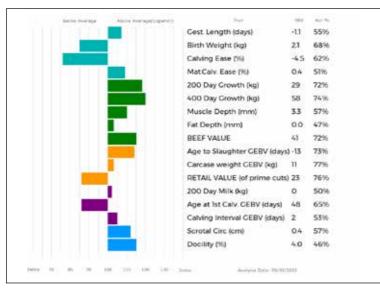

75 (Semen Royalty Bull). Due mid-October.

Her Heifer Calf at foot

SALTBROOK SPRAGGY

Born 11/12/2021 HSA21-1303 UK 174940/301303

Sire: GRAHAMS NASHVILLE GV17-975

LOT Richard Harris

#### 46 SALTBROOK OPRAH

Born 22/02/2018 HSA18-0702 UK 174940/400702

Natural Calf

Myostatin: F94L/F94L Gen. Colour: Homozygous Red Polled: Homozygous Horned

gs. MACHERMORE AUGUSTUS MUK05-006 ggs. RONICK HAWK DY92-026

\*GERRYGULLINANE GLEN IE272503020029 ggd. GREENBANK PATSY SAY99-001 gd. DERRYGULLINANE DAISY IE271061710211 ggs. MAS DU CLO 23-96-032-213

ggd. BALLINA TERRIFIC IE271145280157

gs. SALTBROOK GEORGE HSA11-001 **SALTBROOK JASMINE HSA14-155** Dam

gd. LOLINGER ETTY IAC09-036

ggs. LAWF VICTORY PFO04-236 ggd. CARLTON AIMEE WEM05-287

ggs. DEROSA SERGIO DFA01-164

ggd. KATHRAY AMANDA BOF05-012



| Adjusted | Wts(Kg) |
|----------|---------|
| 100      | 179     |
| 200      | 311     |
| 300      | 411     |
| 400      | 528     |
| 500      | 0       |
| Scanned  | NO      |
|          |         |

Calving Record: 1 11/12/2021 M At Foot

Service Details: Served by GRAHAMS NASHVILLE GV17-975 (Semen Royalty Bull). Due late October.

Her Bull Calf at foot

SALTBROOK SOLO

Born 11/12/2021 HSA21-1302 UK 174940/201302

Sire: GRAHAMS NASHVILLE GV17-975

#### LOT Richard Harris

Sire

#### 47 SALTBROOK OPAL

Born 15/02/2018 HSA18-0701 UK 174940/300701

Natural Calf

Myostatin: F94L/F94L Gen. Colour: Homozygous Red Polled: Homozygous Horned

gs. MACHERMORE AUGUSTUS MUK05-006 ggs. RONICK HAWK DY92-026

\*GERRYGULLINANE GLEN IE272503020029 ggd. GREENBANK PATSY SAY99-001

gd. DERRYGULLINAN