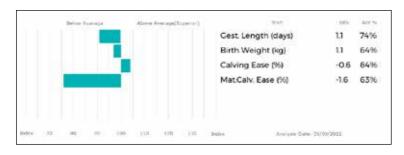

#### 1 WINNINGTON HELEN

Born 22/02/2012 VB12-002

Natural Calf

Myostatin:

as. NOMADE 23-97-059-034

Sire VERDRU 36-15-085-143

qd. SUZETTE 36-15-131-237

Polled:

ggs. LABOUREUR 23-95-073-872

UK 305044/601226

ggd. HAUTESSE 23-92-017-946 ggs. OFFICIEUX 36-15-059-728

ggd. OREILLE 36-15-089-924

WINNINGTON PICKLE VB99-024 Dam

gd. WINNINGTON GLOW VBG-005

gs. BROADMEADOWS DAVID CAVD-033-FOT ggs. GRAHAMS VOLCANIC GVV-011

ggd. BROADMEADOWS AINSI CAVA-003

ggs. UPLANDS ALAIN HLA-292 ggd. WINTLES TRYSTAR BAT-005

Gen. Colour:

Calving Record:

1

2

05/04/2015 14/04/2016 Μ

3 13/04/2017 Μ 4 18/08/2019

F Lot 28 01/10/2020

5

22/01/2022 M At Foot