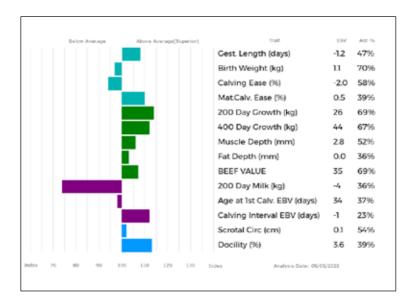

LTRAMARINE KY03-334



| Adjusted | Wts(Kg) |
|----------|---------|
| 100      | 154     |
| 200      | 272     |
| 300      | 384     |
| 400      | 0       |
| 500      | 0       |
| Scanned  | NO      |

LOT AG Kirton & Sons

# 62 ASHLEDGE SONIA

Born 10/04/2021 KY21-2082

Natural Calf

Myostatin: Gen. Colour:

gs. MERESIDE LORENZO HCG15-812
Sire ASHLEDGE ONTARIO KY18-1801

gd. ASHLEDGE LUCIE KY15-1607

gs. KILLCASTLE HORACE IE361033220596

Dam ASHLEDGE NORA KY17-1738

gd. ASHLEDGE FLORA KY10-1031

UK 303330/602082

Polled:

ggs. JACOT 36-94-005-555

ggd. MERESIDE DAWNMARIE HCG08-132

ggs. KILLCASTLE HORACE IE361033220596

ggd. ASHLEDGE BLUESTONE KY06-626

ggs. SIAM 19-30-888-598

ggd. KILLCASTLE BRITNEY IE361033280321

ggs. WILODGE VANTASTIC WEY04-037

ggd. ASHLEDGE CASCADE KY07-780



| Adjusted | Wts(Kg) |
|----------|---------|
| 100      | 151     |
| 200      | 267     |
| 300      | 369     |
| 400      | 0       |
| 500      | 0       |
| Scanned  | NO      |
|          |         |

#### LOT A.G. Kirton & Sons

#### 63 **ASHLEDGE SAGE**

Born 25/04/2021 KY21-2092

Natural Calf

Myostatin: Gen. Colour:

as. CLOUGHHEAD UMPIRE HCX03-221 Sire **HALTCLIFFE ICEMAN RP13-1225** 

gd. HALTCLIFFE ULTRAVIOLET RP03-050

gs. KENDROM ACRACKER KCH05-006

Dam **ASHLEDGE GERANIUM KY11-1185** 

gd. ASHLEDGE CELEBRITY KY07-724

UK 303330/202092

Polled:

ggs. PETUNIA 87-00-670-240

ggd. GASCOGNE 23-91-060-414

ggs. SYMPA 48-01-006-969

ggd. ALLANFAULD PARRY MCF99-034

ggs. RONICK HAWK DY92-026

ggd. KENDROM RIBBON KCH00-011

ggs. GOLDIES ULTRASPECIAL GS03-522

ggd. ASHLEDGE TINSEL